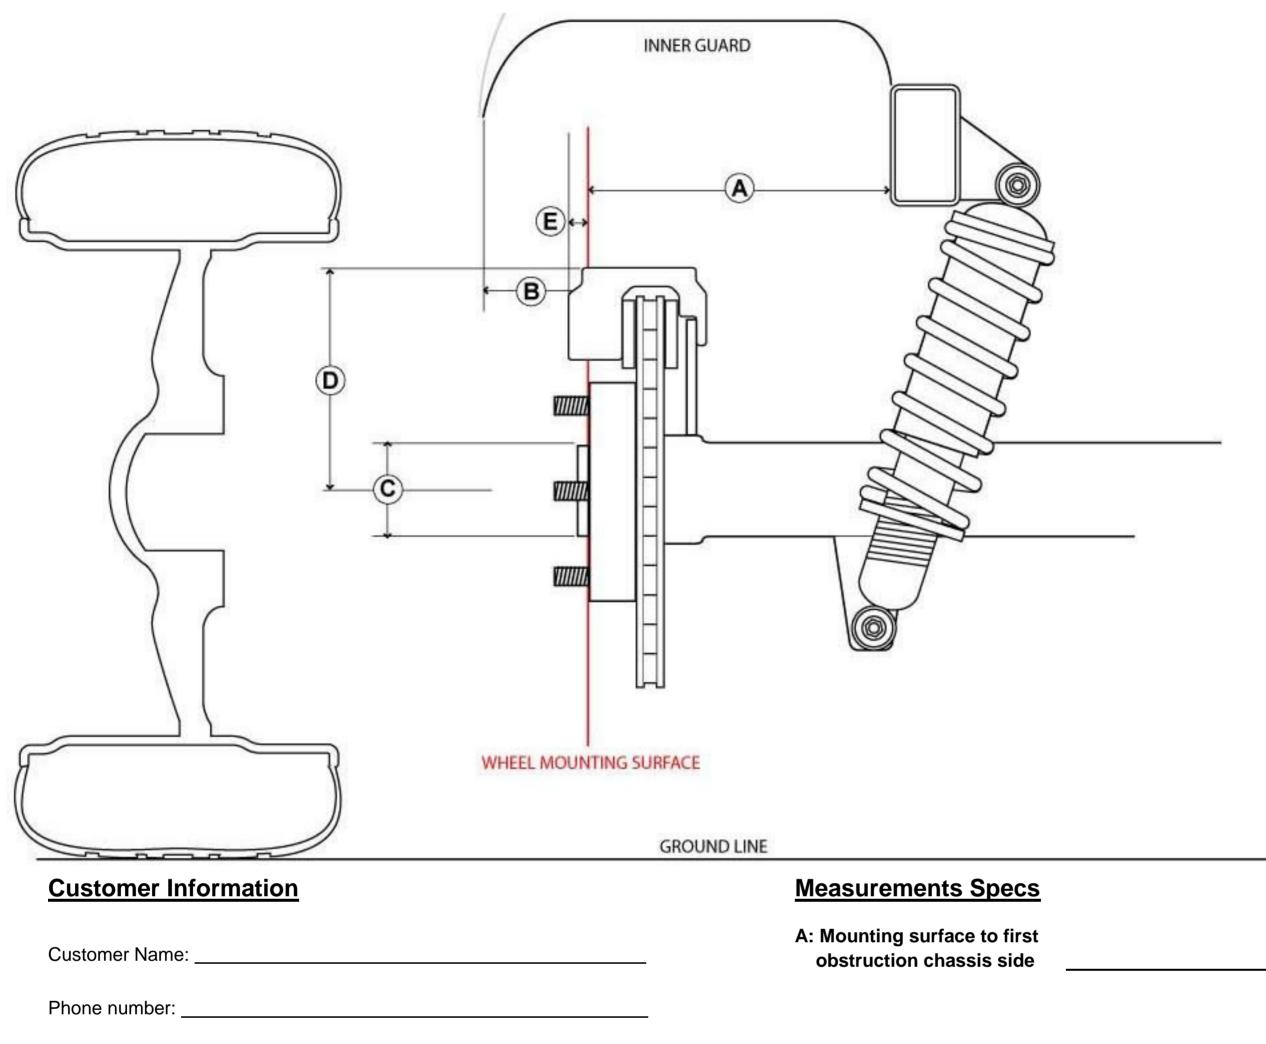

## **Rear Wheel Section – Disc Brakes**

**Email Address:** 

B: Mounting surface to

## **Vehicle Information**

| Make:                |         | <b>C</b> . I |
|----------------------|---------|--------------|
| Model:               | _ Year: | D: B<br>te   |
| Stud Pattern:        |         |              |
| Original Wheel Size: | F       | E: p<br>m    |
| Original Tyre Size:  |         |              |
| Ideal Wheel:         |         |              |
|                      |         |              |

Ideal Size:

inside fender

**C: Hub Diameter** 

D: Brake diameter: Centre to top of caliper (x2)

E: protrusion of caliper past mounting surface

Forms to be filled out at compressed height Jack suspension up into guard cavity.