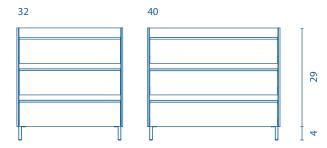

# **Bento**

# **UNITS**

#### Depth 18



40

#### **WASHBASIN**

# Kyra

32







## **TECHNICAL INFORMATION**

STRUCTURE: MDF board in 7/10 in continous wrapping in 2D.

FRONT: MDF board in 7/10 in continous wrapping in 2D.

HANDLE: Metal handle.

DRAWER: Drawers made in mokka textile polylaminate coated board with hidden

8

partial extraction and high quality runners with soft close system. Includes

organizer for small items in upper drawer. Lower drawer useful space

(widexhighxdepth): 28x4x13 in (32 in), 36x4x13 in (39 in).

WALL HANGING BRACKET: Hidden hanging brackets with direct assembling system, great resistance

and depth regulation.

LEGS: Metallic in bright chrome finish with adjustable legs included in unit.

TUBE DEPTH: Tube depth 3 in.

### SIPHON PLACEMENT