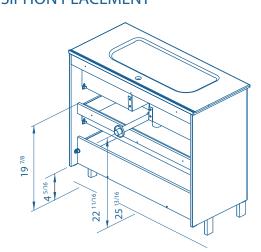

# **Bento**

# **UNITS**

#### Depth 18



40

#### **WASHBASIN**

# Kyra

32







## **TECHNICAL INFORMATION**

STRUCTURE: MDF board in 7/10 in continous wrapping in 2D.

FRONT: MDF board in 7/10 in continous wrapping in 2D.

HANDLE: Metal handle.

DRAWER: Drawers made in mokka textile polylaminate coated board with hidden

8

partial extraction and high quality runners with soft close system. Includes

organizer for small items in upper drawer. Lower drawer useful space

(widexhighxdepth): 28x4x13 in (32 in), 36x4x13 in (39 in).

WALL HANGING BRACKET: Hidden hanging brackets with direct assembling system, great resistance

and depth regulation.

LEGS: Metallic in bright chrome finish with adjustable legs included in unit.

TUBE DEPTH: Tube depth 3 in.

### SIPHON PLACEMENT