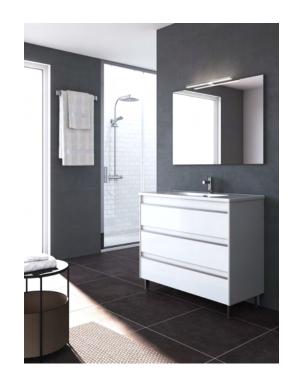

# **Bento**

# **UNITS**

#### Depth 18



40

#### **WASHBASIN**

# Kyra

32







## **TECHNICAL INFORMATION**

STRUCTURE: MDF board in 7/10 in continous wrapping in 2D.

FRONT: MDF board in 7/10 in continous wrapping in 2D.

HANDLE: Metal handle.

DRAWER: Drawers made in mokka textile polylaminate coated board with hidden

8

partial extraction and high quality runners with soft close system. Includes

organizer for small items in upper drawer. Lower drawer useful space

(widexhighxdepth): 28x4x13 in (32 in), 36x4x13 in (39 in).

WALL HANGING BRACKET: Hidden hanging brackets with direct assembling system, great resistance

and depth regulation.

LEGS: Metallic in bright chrome finish with adjustable legs included in unit.

TUBE DEPTH: Tube depth 3 in.

### SIPHON PLACEMENT