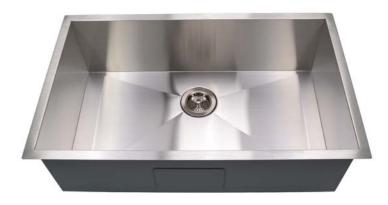

## KSU-321910-0-20 **Stainless Steel Kitchen Sink** PALERMO SERIES 32 X 19 X 10

**18 GAUGE BRUSHED FINISH SINGLE BOWL FULLY INSULATED SPRAY & PADS** SCORED DRAINLINES **ZERO CORNER RADIUS REAR SET DRAIN CLIPS & TEMPLATE INCLUDED** OUTSIDE DIMENSION: 32"L X 19"W INSIDE DIMENSION: 30"L X 17"W **DEPTH: 10" INSTALLATION : UNDERMOUNT** DRAIN: 3 1/2" **CONFIGURATION: SINGLE BOWL MINIMUM CABINET SIZE: 34"** 