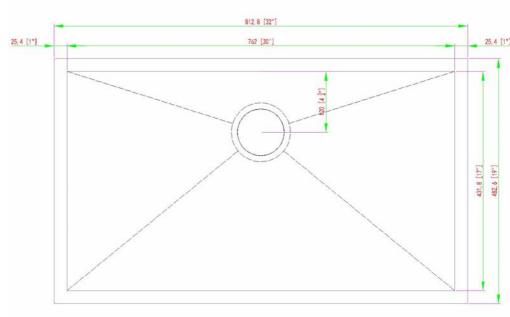

## KSU-321910-0-20 **Stainless Steel Kitchen Sink** PALERMO SERIES 32 X 19 X 10

**18 GAUGE BRUSHED FINISH SINGLE BOWL FULLY INSULATED SPRAY & PADS** SCORED DRAINLINES **ZERO CORNER RADIUS REAR SET DRAIN CLIPS & TEMPLATE INCLUDED** OUTSIDE DIMENSION: 32"L X 19"W INSIDE DIMENSION: 30"L X 17"W **DEPTH: 10" INSTALLATION : UNDERMOUNT** DRAIN: 3 1/2" **CONFIGURATION: SINGLE BOWL MINIMUM CABINET SIZE: 34"** 