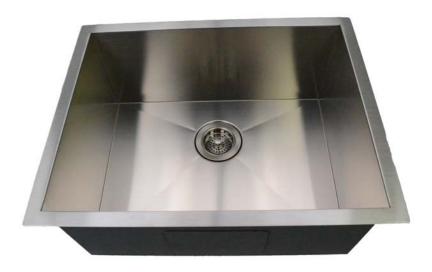

## KSU-301810-0-20 Stainless Steel Kitchen Sink PALERMO SERIES 30 x 18 x 10

**8 GAUGE BRUSHED FINISH SINGLE BOWL** 

FULLY INSULATED SPRAY & PADS

**SCORED DRAINLINES** 

**15mm CORNER RADIUS** 

**REAR SET DRAIN** 

**CLIPS & TEMPLATE INCLUDED** 

OUTSIDE DIMENSION: 30" L X 18" W

INSIDE DIMENSION: 28" L X 16" W

**DEPTH: 9**"

**INSTALLATION : UNDERMOUNT** 

DRAIN: 3 1/2"

**CONFIGURATION: SINGLE BOWL** 

**MINIMUM CABINET SIZE: 33"** 