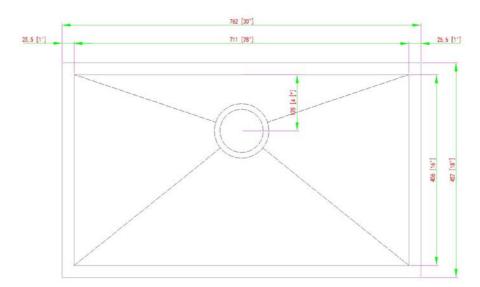

**CLIPS & TEMPLATE INCLUDED** 

OUTSIDE DIMENSION: 30" L X 18" W

INSIDE DIMENSION: 28" L X 16" W

**DEPTH: 9**"

**INSTALLATION : UNDERMOUNT** 

DRAIN: 3 1/2"

**CONFIGURATION: SINGLE BOWL** 

**MINIMUM CABINET SIZE: 33"** 