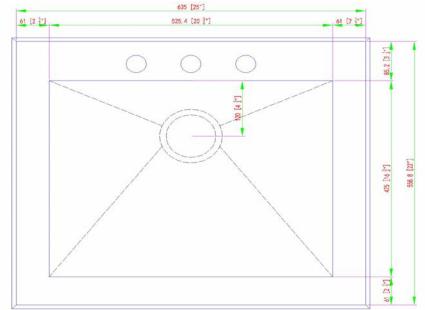

## Stainless Steel Kitchen Sink **ROMA SERIES 25 X 22 X 10**

18 GAUGE BRUSHED FINISH SINGLE BOWL **FULLY INSULATED SPRAY & PADS SCORED DRAINLINES ZERO CORNER RADIUS REAR SET DRAIN** 

**CLIPS & TEMPLATE INCLUDED OUTSIDE DIMENSION: 25"L X 22"W** 

INSIDE DIMENSION: 20 3/4" L X 16 3/4" W

**DEPTH: 10"** 

**INSTALLATION: TOPMOUNT, 3-HOLE** 

**DRAIN: 3 1/2"** 

**CONFIGURATION: SINGLE BOWL MINIMUM CABINET SIZE: 27"** 

JOB NAME: CONTRACTOR:

PCS : \_\_\_\_\_ EST NEED BY \_\_\_ / \_\_\_ / \_\_\_