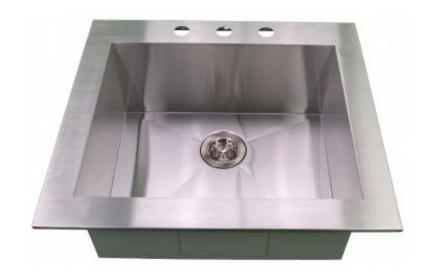

## Stainless Steel Kitchen Sink **ROMA SERIES 25 X 22 X 10**

18 GAUGE BRUSHED FINISH SINGLE BOWL **FULLY INSULATED SPRAY & PADS SCORED DRAINLINES ZERO CORNER RADIUS REAR SET DRAIN** 

**CLIPS & TEMPLATE INCLUDED OUTSIDE DIMENSION: 25"L X 22"W** 

INSIDE DIMENSION: 20 3/4" L X 16 3/4" W

**DEPTH: 10"** 

**INSTALLATION: TOPMOUNT, 3-HOLE** 

**DRAIN: 3 1/2"** 

**CONFIGURATION: SINGLE BOWL MINIMUM CABINET SIZE: 27"** 

JOB NAME: CONTRACTOR:

PCS : \_\_\_\_\_ EST NEED BY \_\_\_ / \_\_\_ / \_\_\_