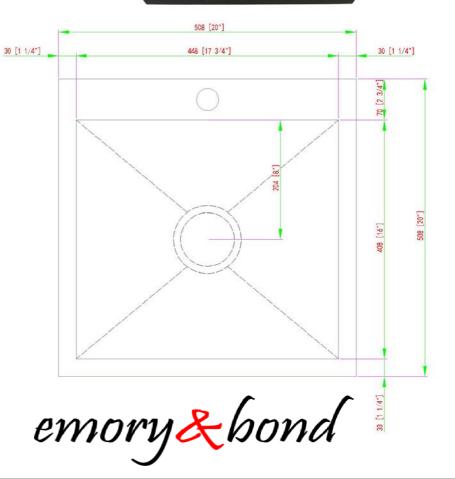

## KST-202010-3-20 Stainless Steel Kitchen Sink ROMA SERIES 20 X 20 X 10

18 GAUGE BRUSHED FINISH SINGLE BOWL FULLY INSULATED SPRAY & PADS SCORED DRAINLINES ZERO CORNER RADIUS CENTER SET DRAIN CLIPS & TEMPLATE INCLUDED OUTSIDE DIMENSION: 20" L X 20" W INSIDE DIMENSION: 17 3/4" L X 16" W DEPTH: 10" INSTALLATION : TOPMOUNT, 3-HOLE DRAIN: 3 1/2" CONFIGURATION: SINGLE BOWL MINIMUM CABINET SIZE: 22"