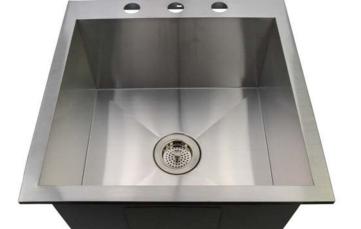

## KST-202010-3-20 Stainless Steel Kitchen Sink ROMA SERIES 20 X 20 X 10

18 GAUGE BRUSHED FINISH SINGLE BOWL FULLY INSULATED SPRAY & PADS SCORED DRAINLINES ZERO CORNER RADIUS CENTER SET DRAIN CLIPS & TEMPLATE INCLUDED OUTSIDE DIMENSION: 20" L X 20" W INSIDE DIMENSION: 17 3/4" L X 16" W DEPTH: 10" INSTALLATION : TOPMOUNT, 3-HOLE DRAIN: 3 1/2" CONFIGURATION: SINGLE BOWL MINIMUM CABINET SIZE: 22"