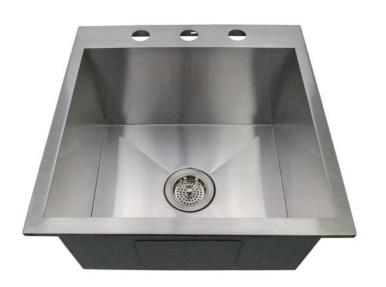

## KST-191910-3-20 Stainless Steel Kitchen Sink ROMA SERIES 19 X 19 X 10

18 GAUGE BRUSHED FINISH SINGLE BOWL FULLY INSULATED SPRAY & PADS

**SCORED DRAINLINES** 

**ZERO CORNER RADIUS** 

**CENTER SET DRAIN** 

**CLIPS & TEMPLATE INCLUDED** 

OUTSIDE DIMENSION: 19"L X 19"W

INSIDE DIMENSION: 17" L X 15" W

**DEPTH: 10"** 

**INSTALLATION: TOPMOUNT, 3-HOLE** 

**DRAIN: 3 1/2"** 

CONFIGURATION: SINGLE BOWL MINIMUM CABINET SIZE: 21"