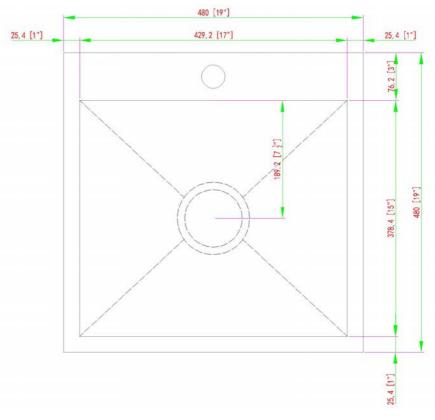

**CLIPS & TEMPLATE INCLUDED** 

OUTSIDE DIMENSION: 19"L X 19"W

INSIDE DIMENSION: 17" L X 15" W

**DEPTH: 10"** 

**INSTALLATION: TOPMOUNT, 3-HOLE** 

**DRAIN: 3 1/2"** 

CONFIGURATION: SINGLE BOWL MINIMUM CABINET SIZE: 21"