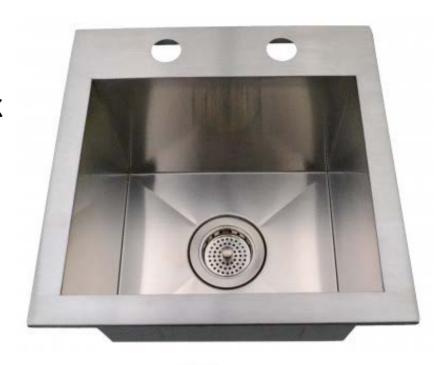

## KST-151510-2-20 Stainless Steel Kitchen Sink ROMA SERIES 15 X 15 X 10

18 GAUGE BRUSHED FINISH SINGLE BOWL FULLY INSULATED SPRAY & PADS SCORED DRAINLINES ZERO CORNER RADIUS CENTER SET DRAIN CLIPS & TEMPLATE INCLUDED

**OUTSIDE DIMENSION: 15"L X 15"W** 

INSIDE DIMENSION: 12 3/4"L X 10 1/2"W

**DEPTH: 10"** 

**INSTALLATION: TOPMOUNT, 2-HOLE** 

**DRAIN: 3 1/2"** 

CONFIGURATION: SINGLE BOWL MINIMUM CABINET SIZE: 18"

JOB NAME:\_\_\_\_\_
CONTRACTOR: