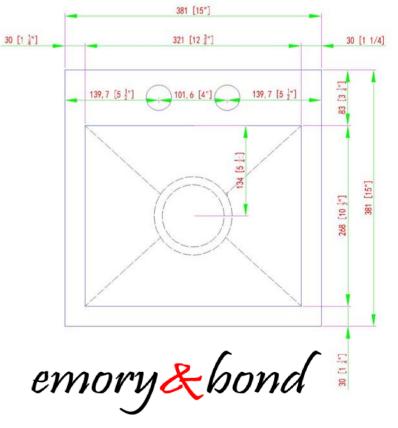

**OUTSIDE DIMENSION: 15"L X 15"W** 

INSIDE DIMENSION: 12 3/4"L X 10 1/2"W

**DEPTH: 10"** 

**INSTALLATION: TOPMOUNT, 2-HOLE** 

**DRAIN: 3 1/2"** 

CONFIGURATION: SINGLE BOWL MINIMUM CABINET SIZE: 18"

JOB NAME:\_\_\_\_\_
CONTRACTOR: