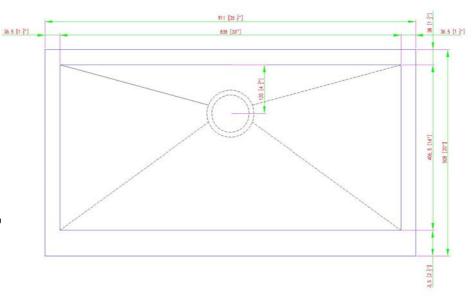

**REAR SET DRAIN** 

**CLIPS & TEMPLATE INCLUDED** 

OUTSIDE DIMENSION: 35 1/2" L X 20" W

**INSIDE DIMENSION: 33"L X 16"W** 

**DEPTH: 10"** 

**INSTALLATION: TOPMOUNT, UNDERMOUNT,** 

**INSET DRAIN: 3 1/2"** 

**CONFIGURATION: SINGLE BOWL** 