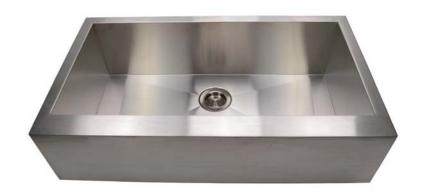

## KSS-362010-0-20 Stainless Steel Kitchen Sink TUSCANY SERIES 36 X 20 X 10

16 GAUGE BRUSHED FINISH SINGLE BOWL

**STRAIGHT APRON FRONT** 

**FULLY INSULATED SPRAY & PADS** 

**SCORED DRAINLINES** 

**ZERO CORNER RADIUS** 

**REAR SET DRAIN** 

**CLIPS & TEMPLATE INCLUDED** 

OUTSIDE DIMENSION: 35 1/2" L X 20" W

**INSIDE DIMENSION: 33"L X 16"W** 

**DEPTH: 10"** 

**INSTALLATION: TOPMOUNT, UNDERMOUNT,** 

**INSET DRAIN: 3 1/2"** 

**CONFIGURATION: SINGLE BOWL** 