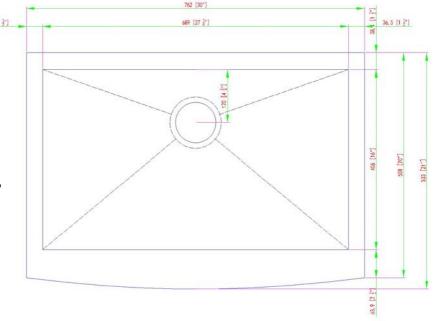

## KSC-302110-0-20 **Stainless Steel Kitchen Sink TUSCANY SERIES 30 X 21 X 10**

**16 GAUGE BRUSHED FINISH SINGLE BOWL CURVED APRON FRONT** FULLY INSULATED SPRAY & PADS SCORED DRAINLINES **ZERO CORNER RADIUS** 36.5 [1 ]] **REAR SET DRAIN CLIPS & TEMPLATE INCLUDED** OUTSIDE DIMENSION: 30"L X 21"W INSIDE DIMENSION: 21" L X 16" W **DEPTH: 10" INSTALLATION : TOPMOUNT, UNDERMOUNT,** INSET DRAIN: 3 1/2" **CONFIGURATION: SINGLE BOWL** 