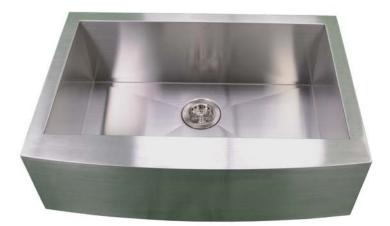

## KSC-302110-0-20 **Stainless Steel Kitchen Sink TUSCANY SERIES 30 X 21 X 10**

**16 GAUGE BRUSHED FINISH SINGLE BOWL CURVED APRON FRONT** FULLY INSULATED SPRAY & PADS SCORED DRAINLINES **ZERO CORNER RADIUS** 36.5 [1 ]] **REAR SET DRAIN CLIPS & TEMPLATE INCLUDED** OUTSIDE DIMENSION: 30"L X 21"W INSIDE DIMENSION: 21" L X 16" W **DEPTH: 10" INSTALLATION : TOPMOUNT, UNDERMOUNT,** INSET DRAIN: 3 1/2" **CONFIGURATION: SINGLE BOWL** 