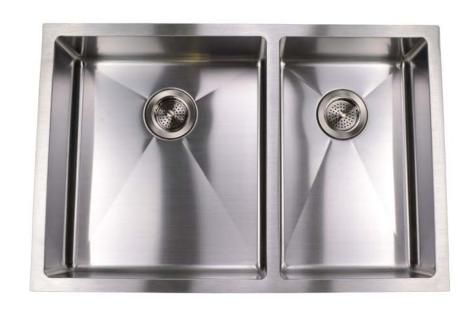

## Stainless Steel Kitchen Sink **VENETIAN SERIES 32 X 21 X 7**

18 GAUGE BRUSHED FINISH DOUBLE BOWL **FULLY INSULATED SPRAY & PADS SCORED DRAINLINES** 15mm CORNER RADIUS **REAR SET DRAINS CLIPS & TEMPLATE INCLUDED** 

**OUTSIDE DIMENSION: 32"L X 21"W** INSIDE DIMENSION: 30"L X 19"W

**DEPTH: 7"** 

**INSTALLATION: UNDERMOUNT** 

**DRAIN: 3 1/2"** 

**CONFIGURATION: SINGLE BOWL MINIMUM CABINET SIZE: 34"** 

| CONTRACTOR : |             |   |   |  |
|--------------|-------------|---|---|--|
| TOTAL PCS :  | EST NEED BY | / | / |  |