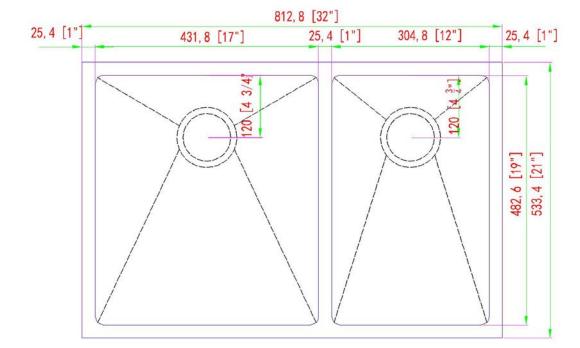

## Stainless Steel Kitchen Sink **VENETIAN SERIES 32 X 21 X 7**

18 GAUGE BRUSHED FINISH DOUBLE BOWL **FULLY INSULATED SPRAY & PADS SCORED DRAINLINES** 15mm CORNER RADIUS **REAR SET DRAINS CLIPS & TEMPLATE INCLUDED** 

**OUTSIDE DIMENSION: 32"L X 21"W** INSIDE DIMENSION: 30"L X 19"W

**DEPTH: 7"** 

**INSTALLATION: UNDERMOUNT** 

**DRAIN: 3 1/2"** 

**CONFIGURATION: SINGLE BOWL MINIMUM CABINET SIZE: 34"** 

| CONTRACTOR : |             |   |   |  |
|--------------|-------------|---|---|--|
| TOTAL PCS :  | EST NEED BY | / | / |  |