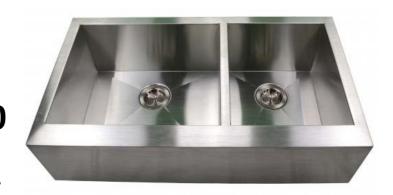

## **KOS-362010-0-20 Stainless Steel Kitchen Sink TUSCANY SERIES 33 X 20 X 10**

16 GAUGE BRUSHED FINISH DOUBLE OFFSET BOWL

STRAIGHT APRON FRONT

**FULLY INSULATED SPRAY & PADS** 

**SCORED DRAINLINES** 

**ZERO CORNER RADIUS** 

**REAR SET DRAINS** 

**CLIPS & TEMPLATE INCLUDED** 

OUTSIDE DIMENSION: 35 3/4"L X 20"W

INSIDE DIMENSION: 33"L X 16"W

**DEPTH: 10"** 

**INSTALLATION: TOPMOUNT, UNDERMOUNT,** 

INSET DRAIN: 3 1/2"

**CONFIGURATION: DOUBLE BOWL** 