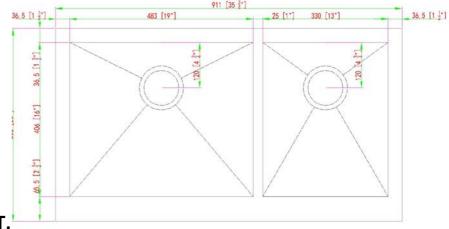

**REAR SET DRAINS** 

**CLIPS & TEMPLATE INCLUDED** 

OUTSIDE DIMENSION: 35 3/4"L X 20"W

INSIDE DIMENSION: 33"L X 16"W

**DEPTH: 10"** 

**INSTALLATION: TOPMOUNT, UNDERMOUNT,** 

INSET DRAIN: 3 1/2"

**CONFIGURATION: DOUBLE BOWL** 