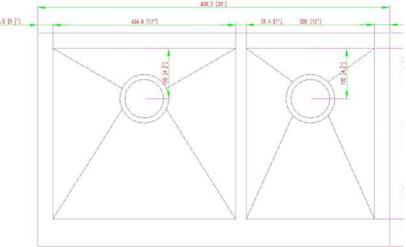

## KOS-332010-0-20 MSRP \$950 **Stainless Steel Kitchen Sink TUSCANY SERIES 33 X 20 X 10**

**16 GAUGE BRUSHED FINISH DOUBLE OFFSET BOWL** STRAIGHT APRON FRONT **FULLY INSULATED SPRAY & PADS** SCORED DRAINLINES 36.5 [1 ]\*] **ZERO CORNER RADIUS REAR SET DRAINS CLIPS & TEMPLATE INCLUDED** OUTSIDE DIMENSION: 33" L X 20" W INSIDE DIMENSION: 30"L X 16"W **DEPTH: 10" INSTALLATION : TOPMOUNT, UNDERMOUNT, INSET DRAIN: 3 1/2" CONFIGURATION: DOUBLE BOWL** 