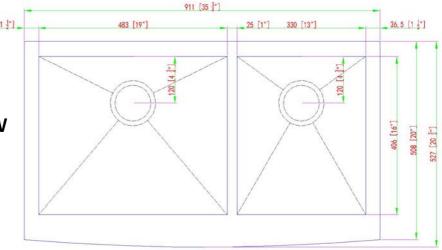

## KOC-362010-0-20 Stainless Steel Kitchen Sink TUSCANY SERIES 36 X 20 X 10

16 GAUGE BRUSHED FINISH DOUBLE OFFSET BOW/ CURVED APRON FRONT FULLY INSULATED SPRAY & PADS SCORED DRAINLINES ZERO CORNER RADIUS REAR SET DRAINS CLIPS & TEMPLATE INCLUDED OUTSIDE DIMENSION: 35 3/4" L X 20 3/4 W INSIDE DIMENSION: 33" L X 16" W DEPTH: 10" INSTALLATION : TOPMOUNT, UNDERMO INSET DRAIN: 3 1/2" CONFIGURATION: DOUBLE BOWL