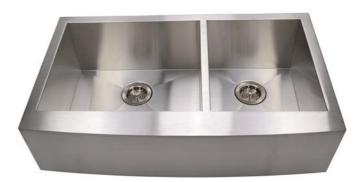

## KOC-362010-0-20 Stainless Steel Kitchen Sink TUSCANY SERIES 36 X 20 X 10

16 GAUGE BRUSHED FINISH DOUBLE OFFSET BOW/ CURVED APRON FRONT FULLY INSULATED SPRAY & PADS SCORED DRAINLINES ZERO CORNER RADIUS REAR SET DRAINS CLIPS & TEMPLATE INCLUDED OUTSIDE DIMENSION: 35 3/4" L X 20 3/4 W INSIDE DIMENSION: 33" L X 16" W DEPTH: 10" INSTALLATION : TOPMOUNT, UNDERMO INSET DRAIN: 3 1/2" CONFIGURATION: DOUBLE BOWL