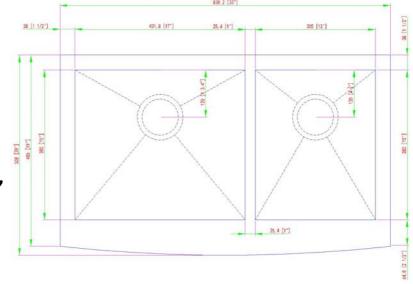

## KOC-332010-0-20 MSRP \$950 Stainless Steel Kitchen Sink **TUSCANY SERIES 33 X 20 X 10**

16 GAUGE BRUSHED FINISH DOUBLE OFFSET BOWL

**CURVED APRON FRONT** 

**FULLY INSULATED SPRAY & PADS** 

**SCORED DRAINLINES** 

**ZERO CORNER RADIUS** 

**REAR SET DRAINS** 

**CLIPS & TEMPLATE INCLUDED** 

**OUTSIDE DIMENSION: 33"L X 20"W** 

INSIDE DIMENSION: 30" L X 15" W

**DEPTH: 10"** 

**INSTALLATION: TOPMOUNT, UNDERMOUNT,** 

**INSET DRAIN: 3 1/2"** 

**CONFIGURATION: DOUBLE BOWL** 

| JOB NAME:   | <br> |  |
|-------------|------|--|
|             |      |  |
| CONTRACTOR: |      |  |
|             | <br> |  |

**Customer Support:** Call: (973)-482-4444