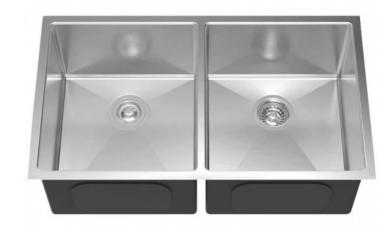

## KDU-321909-0-20 **Stainless Steel Kitchen Sink VENETIAN SERIES 32 X 1 X 9**

**18 GAUGE BRUSHED FINISH DOUBLE BOWL FULLY INSULATED SPRAY & PADS** SCORED DRAINLINES **15mm CORNER RADIUS REAR SET DRAINS CLIPS & TEMPLATE INCLUDED** OUTSIDE DIMENSION: 32"L X 19"W INSIDE DIMENSION: 30" L X 17" W **DEPTH: 9**" **INSTALLATION : UNDERMOUNT** DRAIN: 3 1/2" **CONFIGURATION: SINGLE BOWL MINIMUM CABINET SIZE: 30"** 