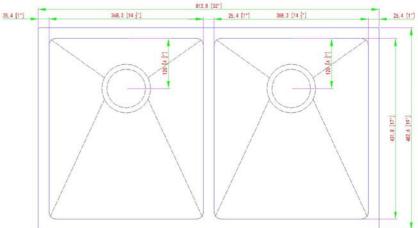

## KDU-321909-0-20 **Stainless Steel Kitchen Sink VENETIAN SERIES 32 X 1 X 9**

**18 GAUGE BRUSHED FINISH DOUBLE BOWL FULLY INSULATED SPRAY & PADS** SCORED DRAINLINES **15mm CORNER RADIUS REAR SET DRAINS CLIPS & TEMPLATE INCLUDED** OUTSIDE DIMENSION: 32"L X 19"W INSIDE DIMENSION: 30" L X 17" W **DEPTH: 9**" **INSTALLATION : UNDERMOUNT** DRAIN: 3 1/2" **CONFIGURATION: SINGLE BOWL MINIMUM CABINET SIZE: 30"** 