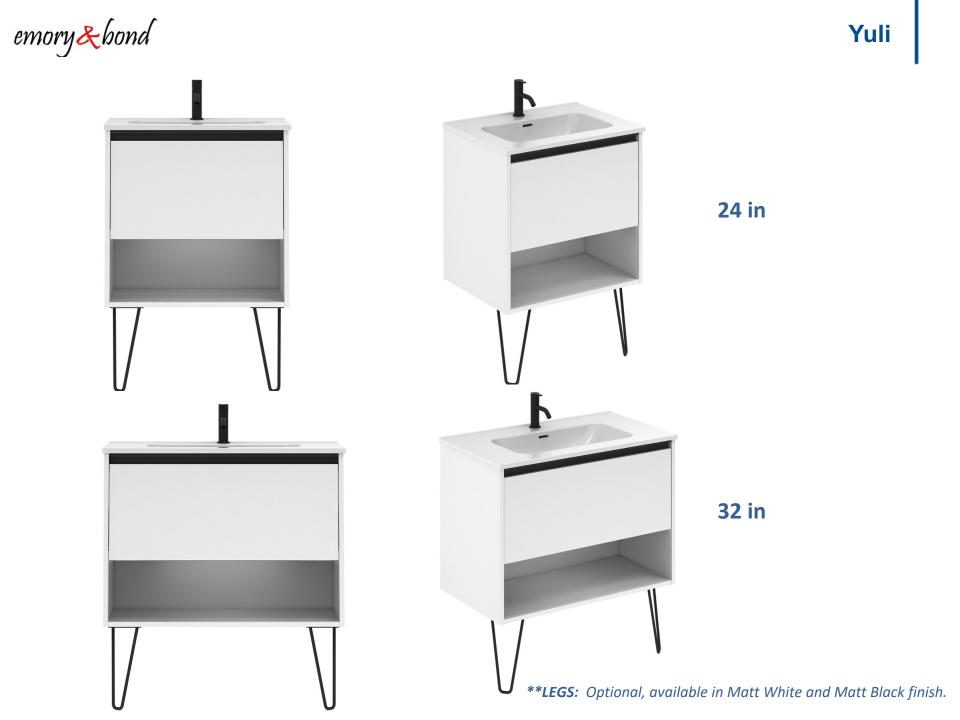

emory&bond

emory&bond

**Technical Information** 

SIZES: 24 and 32 inches.

**DEPHT:** 18 inches.

FINISHES: High Gloss White.

**STRUCTURE:** High gloss lacquered 5/8 in board.

**FRONT:** High gloss lacquered 5/8 in board.

**HANDLE:** Integrated in the front of the furniture in Matt Black finish.

**DRAWER:** Drawer with high quality hidden partial extraction runners with soft close system.

**LEGS:** Optional, available in Matt White and Matt Black finish.

## Yuli

emory&bond

Yuli Technical Drawing

UNITS

**\*\*LEGS:** Optional, available in Matt White and Matt Black finish.