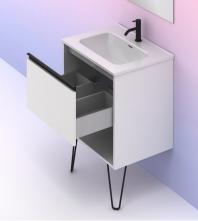

emory&bond

emory&bond

**Technical Information** 

SIZES: 24 and 32 inches.

**DEPHT:** 18 inches.

FINISHES: High Gloss White.

**STRUCTURE:** High gloss lacquered 5/8 in board.

**FRONT:** High gloss lacquered 5/8 in board.

**HANDLE:** Integrated in the front of the furniture in Matt Black finish.

**DRAWER:** Drawer with high quality hidden partial extraction runners with soft close system.

**LEGS:** Optional, available in Matt White and Matt Black finish.

**WALL HANGING BRACKET:** Hidden hanging bracket for hidden installation with great resistance and depth and height regulations.

PIPE DEPTH: Pipe depth 3 inches.

Gloss White