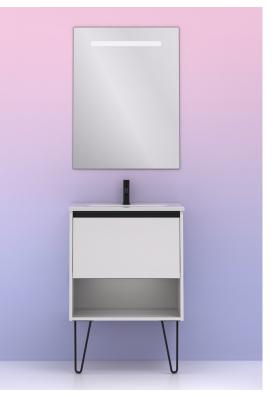

emory&bond

emory&bond

**Technical Information** 

SIZES: 24 and 32 inches.

**DEPHT:** 18 inches.

FINISHES: High Gloss White.

**STRUCTURE:** High gloss lacquered 5/8 in board.

**FRONT:** High gloss lacquered 5/8 in board.

**HANDLE:** Integrated in the front of the furniture in Matt Black finish.

**DRAWER:** Drawer with high quality hidden partial extraction runners with soft close system.

**LEGS:** Optional, available in Matt White and Matt Black finish.

**WALL HANGING BRACKET:** Hidden hanging bracket for hidden installation with great resistance and depth and height regulations.

PIPE DEPTH: Pipe depth 3 inches.

Gloss White