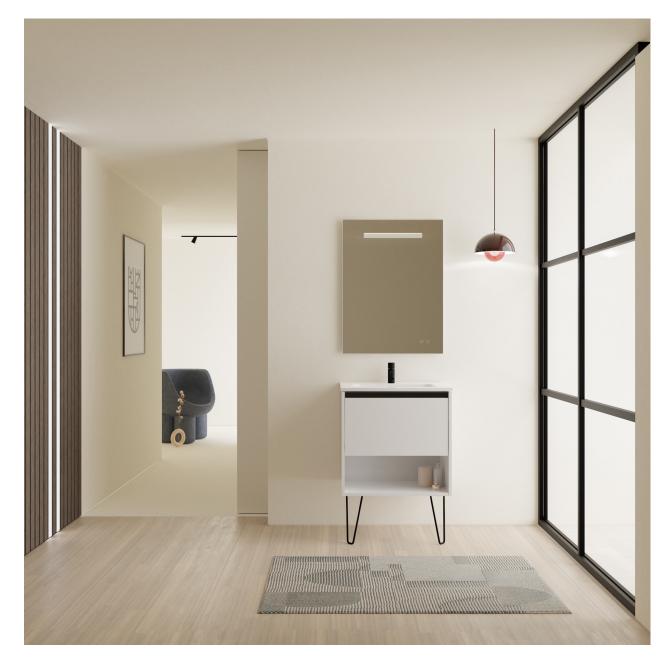

emory&bond

emory&bond

**Technical Information** 

SIZES: 24 and 32 inches.

**DEPHT:** 18 inches.

FINISHES: High Gloss White.

**STRUCTURE:** High gloss lacquered 5/8 in board.

**FRONT:** High gloss lacquered 5/8 in board.

**HANDLE:** Integrated in the front of the furniture in Matt Black finish.

**DRAWER:** Drawer with high quality hidden partial extraction runners with soft close system.

**LEGS:** Optional, available in Matt White and Matt Black finish.

**WALL HANGING BRACKET:** Hidden hanging bracket for hidden installation with great resistance and depth and height regulations.

PIPE DEPTH: Pipe depth 3 inches.

Gloss White