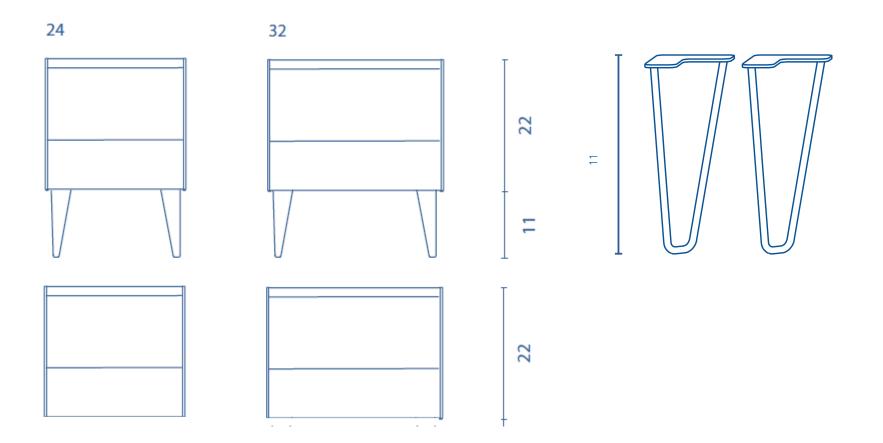

emory&bond

emory&bond

**Technical Information** 

SIZES: 24 and 32 inches.

**DEPHT:** 18 inches.

FINISHES: High Gloss White.

**STRUCTURE:** High gloss lacquered 5/8 in board.

**FRONT:** High gloss lacquered 5/8 in board.

**HANDLE:** Integrated in the front of the furniture in Matt Black finish.

**DRAWER:** Drawer with high quality hidden partial extraction runners with soft close system.

**LEGS:** Optional, available in Matt White and Matt Black finish.

## Yuli

emory&bond

Yuli Technical Drawing

UNITS

**\*\*LEGS:** Optional, available in Matt White and Matt Black finish.