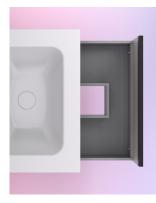

**HANDLE:** Integrated in the front of the furniture in Matt Black finish.

**DRAWER:** Drawer with high quality hidden partial extraction runners with soft close system.

**LEGS:** Optional, available in Matt White and Matt Black finish.

**WALL HANGING BRACKET:** Hidden hanging bracket for hidden installation with great resistance and depth and height regulations.

PIPE DEPTH: Pipe depth 3 inches.

Gloss White