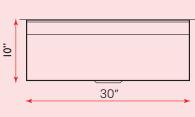

## **Professional Series**

Large 30" Prep Station Single Bowl Undermount Stainless Steel

28″ 30″

Front View

SPECIFICATIONS

| Overall Dimensions        | 30" x 18"            |
|---------------------------|----------------------|
| Interior Bowl             | 28" x 14"            |
| Interior Ledge Dimensions | 28" x 16"; 28" x 15" |
| Bowl Depth                | 10"                  |
| Bottom Grid               | Included             |
| *Additional Accessories   | RUM - Roll Up Mat    |