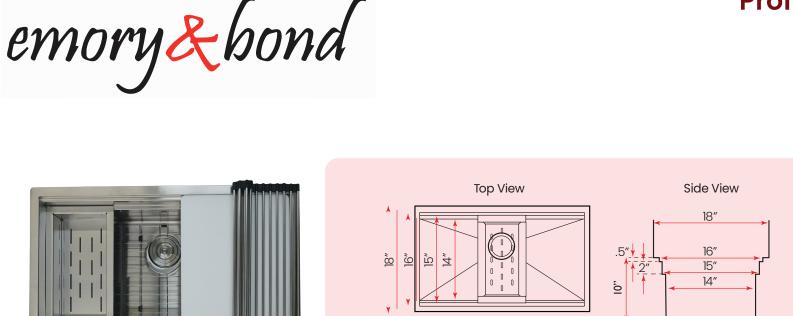

## **Professional Series**

Large 30" Prep Station Single Bowl Undermount Stainless Steel

28″ 30″

Front View

SPECIFICATIONS

## Features:

- Premium 304, 16 gauge stainless steel kitchen sink
- Colander drain and grid included
- Cutting board included, fits on 16" ledge
- Colander, fits on 15" ledge
- Satin finish
- Insulated to reduce condensation
- Rubber padding is applied for noise reduction
- Professional installation recommended

| Overall Dimensions        | 30" x 18"            |
|---------------------------|----------------------|
| Interior Bowl             | 28" x 14"            |
| Interior Ledge Dimensions | 28" x 16"; 28" x 15" |
| Bowl Depth                | 10"                  |
| Bottom Grid               | Included             |
| *Additional Accessories   | RUM - Roll Up Mat    |