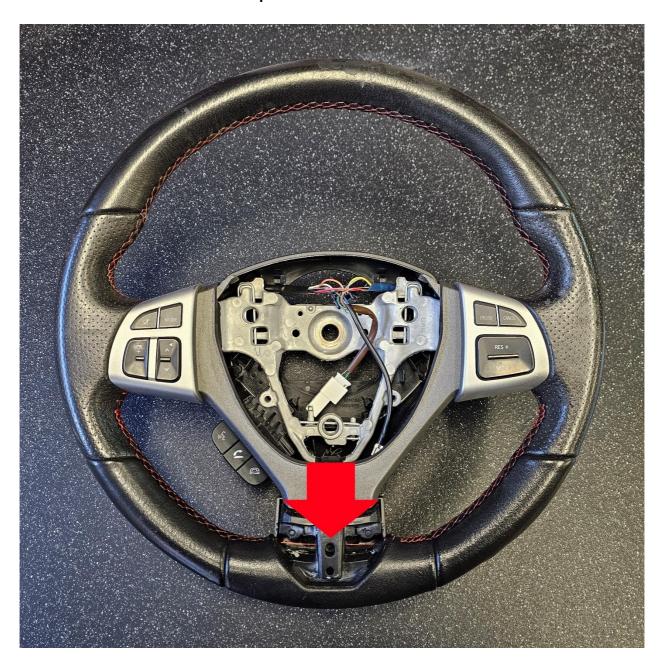

Step 4. Release 2 clips marked with red arrow (green arrow showing direction).

Step 5. Remove Back trim.

Step 6. Release button pack clips to release button pack from steering.

Step 7. Release two clips to remove from centre trim.