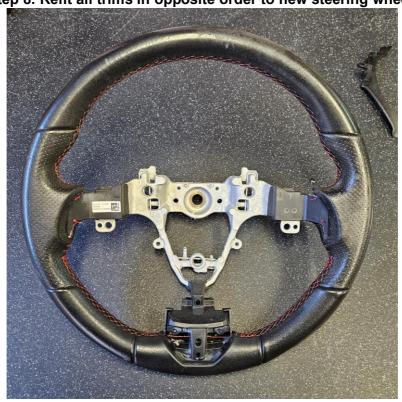

hnician. CTC Performance will take no responsibility for any damage caused to you or your vehicle from incorrect fitment of this product. Fitting requires Air Bag to be disconnected which is dangerous so please do not attempt any work on your own!

Trims Removal / Fitting Guide for 2014-2024 Steering Wheel



Step 1. Remove 4 Phillips screw as pictured.



Step 2.
A. Remove Philips Screw
B. Release harness from back trim
C. Disconnect Handsfree wiring.



Step 3. Remove Lower Trim



Step 4. Release 2 clips marked with red arrow (green arrow showing direction).



Step 5. Remove Back trim.



Step 6. Release button pack clips to release button pack from steering.





Step 7. Release two clips to remove from centre trim.



Step 8. Refit all trims in opposite order to new steering wheel.