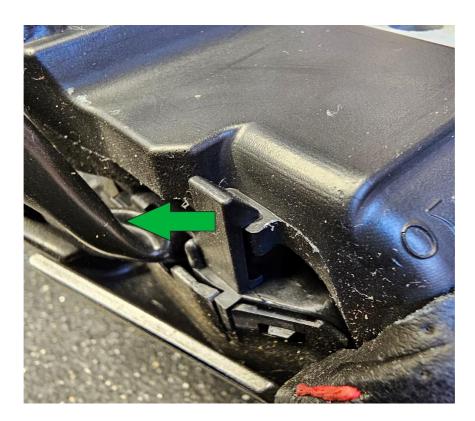

Step 4. Release 2 clips marked with red arrow (green arrow showing direction).

Step 5. Remove Back trim.

Step 6. Release button pack clips to release button pack from steering.

Step 7. Release two clips to remove from centre trim.