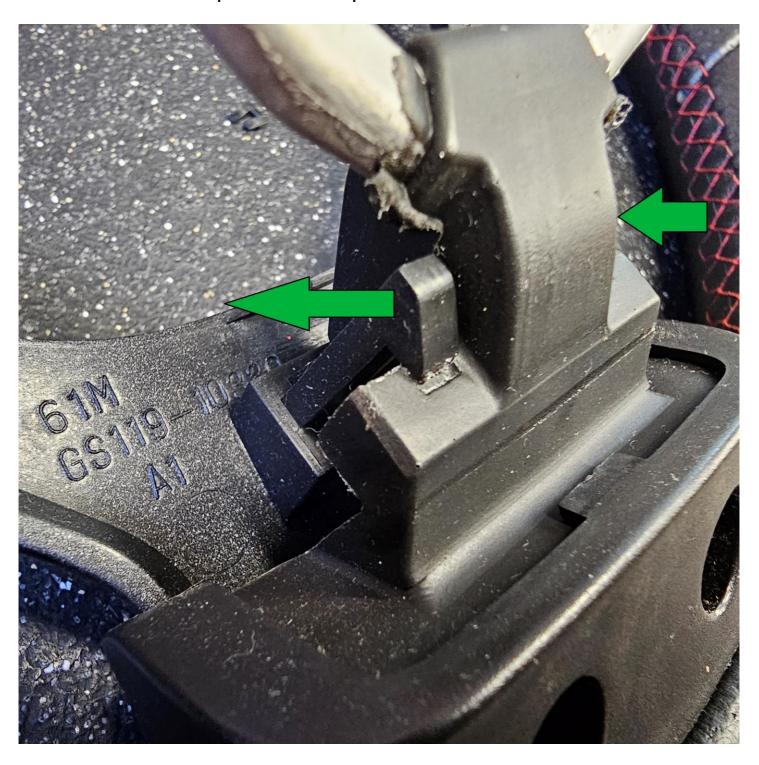

Step 4. Release 2 clips marked with red arrow (green arrow showing direction).

Step 5. Remove Back trim.

Step 6. Release button pack clips to release button pack from steering.

Step 7. Release two clips to remove from centre trim.