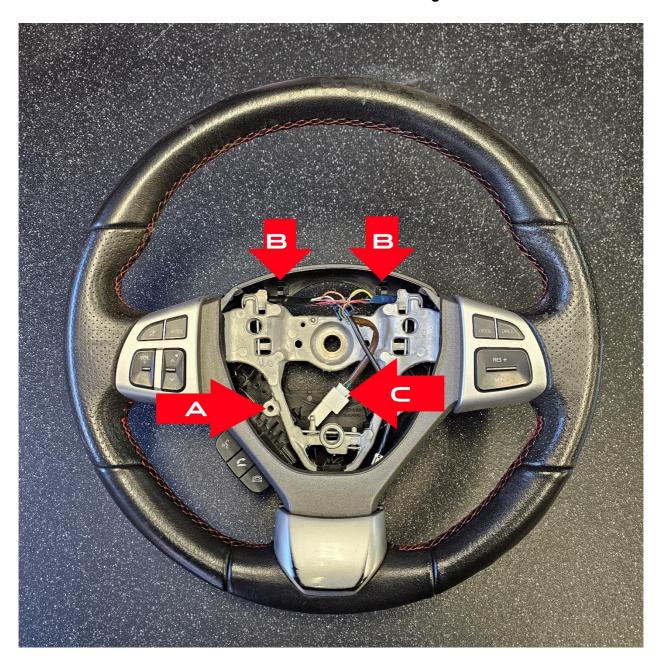

Trims Removal / Fitting Guide for 2014-2024 Steering Wheel

Step 1. Remove 4 Phillips screw as pictured.

Step 2.
A. Remove Philips Screw
B. Release harness from back trim
C. Disconnect Handsfree wiring.

Step 3. Remove Lower Trim