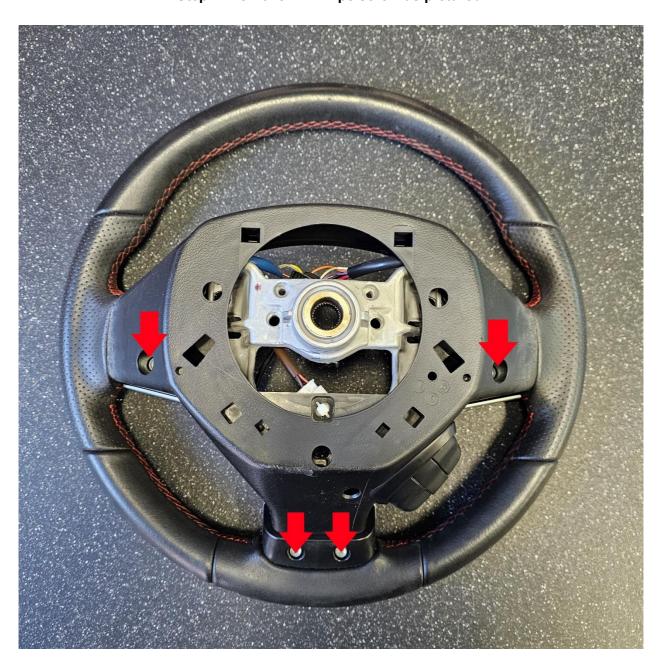

Trims Removal / Fitting Guide for 2014-2024 Steering Wheel

Step 1. Remove 4 Phillips screw as pictured.

Step 2.
A. Remove Philips Screw
B. Release harness from back trim
C. Disconnect Handsfree wiring.

Step 3. Remove Lower Trim