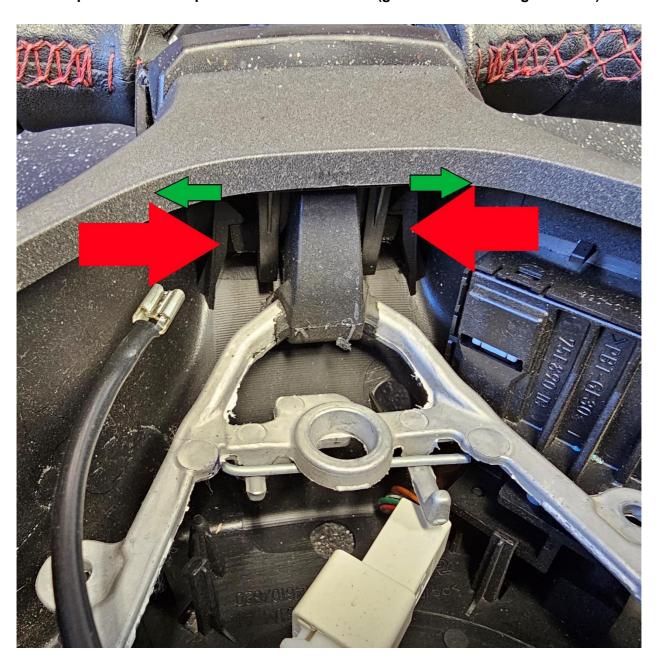

Step 4. Release 2 clips marked with red arrow (green arrow showing direction).

Step 5. Remove Back trim.

Step 6. Release button pack clips to release button pack from steering.

Step 7. Release two clips to remove from centre trim.