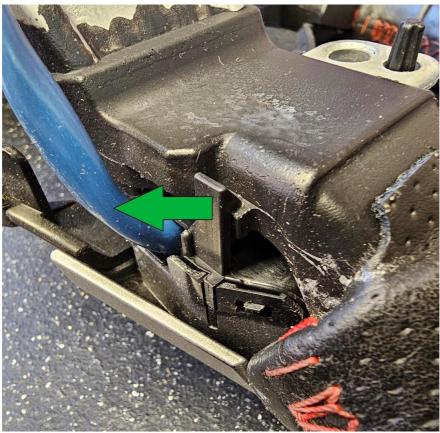

Step 4. Release 2 clips marked with red arrow (green arrow showing direction).

Step 5. Remove Back trim.

Step 6. Release button pack clips to release button pack from steering.

Step 7. Release two clips to remove from centre trim.