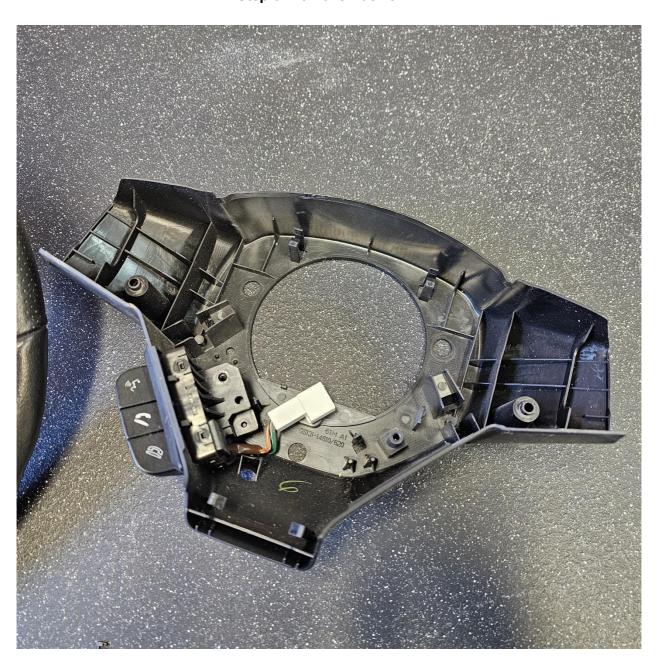

Step 4. Release 2 clips marked with red arrow (green arrow showing direction).

Step 5. Remove Back trim.

Step 6. Release button pack clips to release button pack from steering.

Step 7. Release two clips to remove from centre trim.