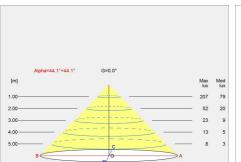

that the surface will change over time and develop a patina. Function to set a fixed light level each time the lamp is connected to main power. LED driver fitted externally on cord. Two light leves 50% or 100%. Timer function to automatically turn off the light after amount of time, selectable between off/4 hours/8 hours. Adjustable (up and down) lamp shade. For LED replacement kit please contact Louis Poulsen. The innovation of the LED technology is constant. The specifications mentioned are based on present technology.

### **Product family**





VL38 Wall

VL38 Table

### **Product variants**

 Colour
 Light source

 Black
 LED 2700K 9.6W







### Design

Vilhelm Lauritzen

### Weight

Min: 4.2 kg Max: 4.2 kg

### **Finish**

Black, White

## Light distribution diagrams

Cartesian



Isolux



Polar



### Spare parts & accessories

| Product           | Variant number |
|-------------------|----------------|
| Adaptor 12V black | 5744164867     |
| Adaptor 12V white | 5744164870     |