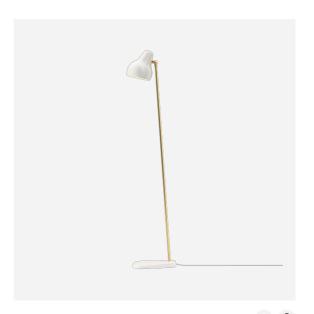

# VL38 Floor

The fixture emits downward directed light. The angle of the shade can be adjusted to optimize light distribution. The shade is painted white on the inside to ensure a soft comfortable light.

#### Finish

Brushed brass. Black or White, powder coated.

#### Materials

Base: Die cast aluminium. Shade: Spun aluminium. Stem: Brushed brass.

#### Sizes and weights

Width x Height x Length (mm) | 135 x 1200 x 250 Max 4.2 kg

### Design

Vilhelm Lauritzen