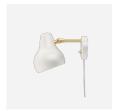

(mm) | 135 x 1200 x 250 Max 4.2 kg

#### Class

Ingress protection IP20. Electric shock protection II w/o ground.

#### Light source

LED 2700K 9.6W <br />Lumen: 416

#### Information

Please note that the brass surfaces are untreated. This means that the surface will change over time and develop a patina. Function to set a fixed light level each time the lamp is connected to main power. LED driver fitted externally on cord. Two light leves 50% or 100%. Timer function to automatically turn off the light after amount of time, selectable between off/4 hours/8 hours. Adjustable (up and down) lamp shade. For LED replacement kit please contact Louis Poulsen. The innovation of the LED technology is constant. The specifications mentioned are based on present technology.

### **Product family**





VL38 Wall

VL38 Table

### **Product variants**

 Colour
 Light source

 Black
 LED 2700K 9.6W







### Design

Vilhelm Lauritzen

### Weight

Min: 4.2 kg Max: 4.2 kg

### **Finish**

Black, White

## Light distribution diagrams

Cartesian



Isolux



Polar



### Spare parts & accessories

| Product           | Variant number |
|-------------------|----------------|
| Adaptor 12V black | 5744164867     |
| Adaptor 12V white | 5744164870     |