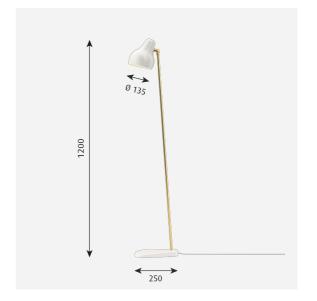

#### Sizes and weights

Width x Height x Length (mm) | 135 x 1200 x 250 Max 4.2 kg