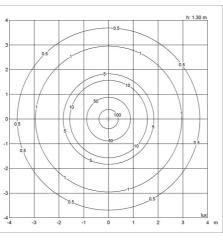

surface will change over time and develop a patina. Function to set a fixed light level each time the lamp is connected to main power. LED driver fitted externally on cord. Two light leves 50% or 100%. Timer function to automatically turn off the light after amount of time, selectable between off/4 hours/8 hours. Adjustable (up and down) lamp shade. For LED replacement kit please contact Louis Poulsen. The innovation of the LED technology is constant. The specifications mentioned are based on present technology.

### **Product family**





VL38 Wall

VL38 Table

### **Product variants**

 Colour
 Light source

 Black
 LED 2700K 9.6W







### Design

Vilhelm Lauritzen

### Weight

Min: 4.2 kg Max: 4.2 kg

### **Finish**

Black, White

## Light distribution diagrams

Cartesian



Isolux



Polar



### Spare parts & accessories

| Product           | Variant number |
|-------------------|----------------|
| Adaptor 12V black | 5744164867     |
| Adaptor 12V white | 5744164870     |