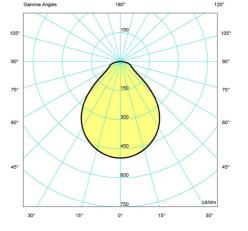

ill change over time and develop a patina. Function to set a fixed light level each time the lamp is connected to main power. LED driver fitted externally on cord. Two light leves 50% or 100%. Timer function to automatically turn off the light after amount of time, selectable between off/4 hours/8 hours. Adjustable (up and down) lamp shade. For LED replacement kit please contact Louis Poulsen. The innovation of the LED technology is constant. The specifications mentioned are based on present technology.

### **Product family**





VL38 Wall

VL38 Table

### **Product variants**

 Colour
 Light source

 Black
 LED 2700K 9.6W







### Design

Vilhelm Lauritzen

### Weight

Min: 4.2 kg Max: 4.2 kg

### **Finish**

Black, White

## Light distribution diagrams

Cartesian



Isolux



Polar



### Spare parts & accessories

| Product           | Variant number |
|-------------------|----------------|
| Adaptor 12V black | 5744164867     |
| Adaptor 12V white | 5744164870     |