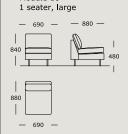

### Module 3

Module 4 3 seater, medium

Module 5 Chaise long

Module 6

Module 9

Module 10

Module 11

Module 12 2.5 seater, large