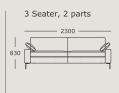

### Module 3

Module 4 3 seater, medium

Module 5 Chaise long

Module 6

Module 9

Module 10

Module 11

Module 12 2.5 seater, large

Module 13 3 seater, large 2 or 3 cushions

Module 14 Stool

Module 15

Module 18 Set of arms, version 1 Arm cushions included