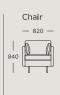

Module 13 3 seater, large 2 or 3 cushions

Module 14 Stool

Module 15

Module 18 Set of arms, version 1 Arm cushions included