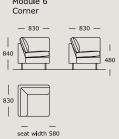

### Module 3

Module 4 3 seater, medium

Module 5 Chaise long

Module 6

Module 9

Module 10

Module 11

Module 12 2.5 seater, large