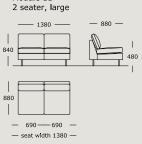

### Module 3

Module 4 3 seater, medium

Module 5 Chaise long

Module 6

Module 9

Module 10

Module 11

Module 12 2.5 seater, large