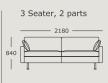

### WENDELBO

**NOVA** 

DESIGN BY

LARS WENDELBO

TECHNICAL SPECIFICATIONS

Nova is available in two depths 830 & 880 mm

STRUCTURE INTERIOR Frame made of solid wood and MDF with nozag spring system.

STRUCTURE PADDING High resilient, variable density, polyurethane foam.

### Module 3

Module 4 3 seater, medium

Module 5 Chaise long

Module 6

Module 9

Module 10

Module 11

Module 12 2.5 seater, large

Module 13 3 seater, large 2 or 3 cushions

Module 14 Stool

Module 15

Module 18 Set of arms, version 1 Arm cushions included