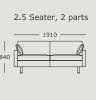

### Module 3

Module 4 3 seater, medium

Module 5 Chaise long

Module 6

Module 9

Module 10

Module 11

Module 12 2.5 seater, large

Module 13 3 seater, large 2 or 3 cushions

Module 14 Stool

Module 15

Module 18 Set of arms, version 1 Arm cushions included