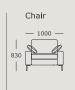

Module 13 3 seater, large 2 or 3 cushions

Module 14 Stool

Module 15

Module 18 Set of arms, version 1 Arm cushions included