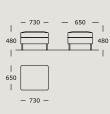

Module 13 3 seater, large 2 or 3 cushions

Module 14 Stool

Module 15

Module 18 Set of arms, version 1 Arm cushions included