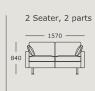

### WENDELBO

**NOVA** 

DESIGN BY

LARS WENDELBO

TECHNICAL SPECIFICATIONS

Nova is available in two depths 830 & 880 mm

STRUCTURE INTERIOR Frame made of solid wood and MDF with nozag spring system.

STRUCTURE PADDING High resilient, variable density, polyurethane foam.

### Module 3

Module 4 3 seater, medium

Module 5 Chaise long

Module 6

Module 9

Module 10

Module 11

Module 12 2.5 seater, large

Module 13 3 seater, large 2 or 3 cushions

Module 14 Stool

Module 15

Module 18 Set of arms, version 1 Arm cushions included