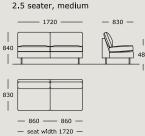

### Module 3

Module 4 3 seater, medium

Module 5 Chaise long

Module 6

Module 9

Module 10

Module 11

Module 12 2.5 seater, large