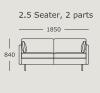

### Module 3

Module 4 3 seater, medium

Module 5 Chaise long

Module 6

Module 9

Module 10

Module 11

Module 12 2.5 seater, large