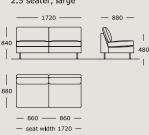

### Module 3

Module 4 3 seater, medium

Module 5 Chaise long

Module 6

Module 9

Module 10

Module 11

Module 12 2.5 seater, large