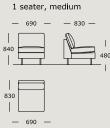

resilient, variable density, polyurethane foam.

SEAT CUSHION High resilient, polyurethane seat cushion with a wrap of super soft foam/high resilient polyurethane seat

cushion with a wrap of down/feather & ball fibers in a downproof cambric divided into channels.

BACK Down/feathers & ball fibers in a downproof cambric divided into channels. Arm cushion 100% duck feather.

COVER Fixed/Loose.

LEGS Aluminum/black powder coated aluminum.

MAINTENANCE We recommend shaking and fluffing-up the cushions regularly to maintain the shape. This should be done

after removing the cushions from the structure for improved air circulation. For maintenance of fabric and

leather, please contact your retailer.

# NOVA V. 1













# NOVA V. 2













# NOVA V. 3













# NOVA MODULES





Module 2



### Module 3



Module 4 3 seater, medium



Module 5 Chaise long



Module 6



Module 9



Module 10



Module 11



Module 12 2.5 seater, large



Module 13 3 seater, large 2 or 3 cushions



Module 14 Stool



Module 15



Module 18 Set of arms, version 1 Arm cushions included



### Module 19 Set of arms, version 2 Arm cushions included



### Module 20 Set of arms, version 3 Arm cushions included