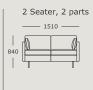

e made of solid wood and MDF with nozag spring system.

STRUCTURE PADDING High resilient, variable density, polyurethane foam.

SEAT CUSHION High resilient, polyurethane seat cushion with a wrap of super soft foam/high resilient polyurethane seat

cushion with a wrap of down/feather & ball fibers in a downproof cambric divided into channels.

BACK Down/feathers & ball fibers in a downproof cambric divided into channels. Arm cushion 100% duck feather.

COVER Fixed/Loose.

LEGS Aluminum/black powder coated aluminum.

MAINTENANCE We recommend shaking and fluffing-up the cushions regularly to maintain the shape. This should be done

after removing the cushions from the structure for improved air circulation. For maintenance of fabric and

leather, please contact your retailer.

# NOVA V. 1













# NOVA V. 2













# NOVA V. 3













# NOVA MODULES





Module 2



### Module 3



Module 4 3 seater, medium



Module 5 Chaise long



Module 6



Module 9



Module 10



Module 11



Module 12 2.5 seater, large



Module 13 3 seater, large 2 or 3 cushions



Module 14 Stool



Module 15



Module 18 Set of arms, version 1 Arm cushions included



### Module 19 Set of arms, version 2 Arm cushions included



### Module 20 Set of arms, version 3 Arm cushions included