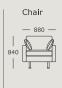

### WENDELBO

**NOVA** 

DESIGN BY

LARS WENDELBO

TECHNICAL SPECIFICATIONS

Nova is available in two depths 830 & 880 mm

STRUCTURE INTERIOR Frame made of solid wood and MDF with nozag spring system.

STRUCTURE PADDING High resilient, variable density, polyurethane foam.

### Module 3

Module 4 3 seater, medium

Module 5 Chaise long

Module 6

Module 9

Module 10

Module 11

Module 12 2.5 seater, large

Module 13 3 seater, large 2 or 3 cushions

Module 14 Stool

Module 15

Module 18 Set of arms, version 1 Arm cushions included