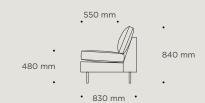

### WENDELBO

**NOVA** 

DESIGN BY

LARS WENDELBO



TECHNICAL SPECIFICATIONS

Nova is available in two depths 830 & 880 mm



STRUCTURE INTERIOR Frame made of solid wood and MDF with nozag spring system.

STRUCTURE PADDING High resilient, variable density, polyurethane foam.

SEAT CUSHION High resilient, polyurethane seat cushion with a wrap of super soft foam/high resilient polyurethane seat

cushion with a wrap of down/feather & ball fibers in a downproof cambric divided into channels.

BACK Down/feathers & ball fibers in a downproof cambric divided into channels. Arm cushion 100% duck feather.

COVER Fixed/Loose.

LEGS Aluminum/black powder coated aluminum.

MAINTENANCE We recommend shaking and fluffing-up the cushions regularly to maintain the shape. This should be done

after removing the cushions from the structure for improved air circulation. For maintenance of fabric and

leather, please contact your r