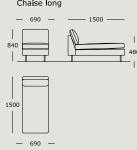

### Module 3

Module 4 3 seater, medium

Module 5 Chaise long

Module 6

Module 9

Module 10

Module 11

Module 12 2.5 seater, large