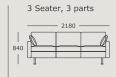

### WENDELBO

**NOVA** 

DESIGN BY

LARS WENDELBO

TECHNICAL SPECIFICATIONS

Nova is available in two depths 830 & 880 mm

STRUCTURE INTERIOR Frame made of solid wood and MDF with nozag spring system.

STRUCTURE PADDING High resilient, variable density, polyurethane foam.

### Module 3

Module 4 3 seater, medium

Module 5 Chaise long

Module 6

Module 9

Module 10

Module 11

Module 12 2.5 seater, large

Module 13 3 seater, large 2 or 3 cushions

Module 14 Stool

Module 15

Module 18 Set of arms, version 1 Arm cushions included