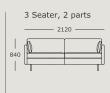

### Module 3

Module 4 3 seater, medium

Module 5 Chaise long

Module 6

Module 9

Module 10

Module 11

Module 12 2.5 seater, large

Module 13 3 seater, large 2 or 3 cushions

Module 14 Stool

Module 15

Module 18 Set of arms, version 1 Arm cushions included