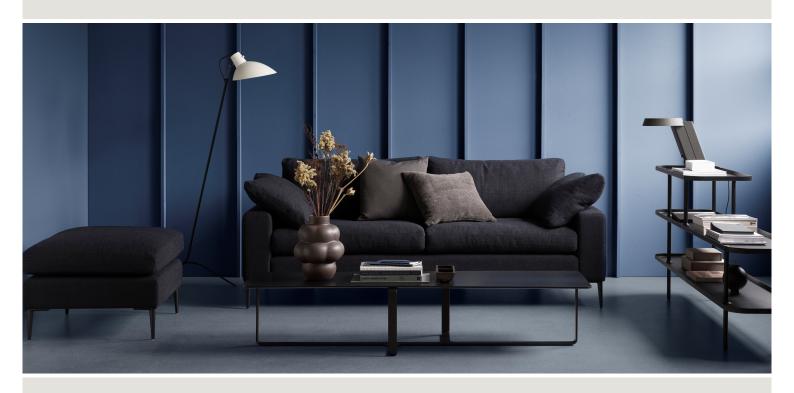

### WENDELBO

**NOVA** 

DESIGN BY

LARS WENDELBO

TECHNICAL SPECIFICATIONS

Nova is available in two depths 830 & 880 mm

STRUCTURE INTERIOR Frame made of solid wood and MDF with nozag spring system.

STRUCTURE PADDING High resilient, variable density, polyurethane foam.

SEAT CUSHION High resilient, polyurethane seat cushion with a wrap of super soft foam/high resilient polyurethane seat

cushion with a wrap of down/feather & ball fibers in a downproof cambric divided into channels.

BACK Down/feathers & ball fibers in a downproof cambric divided into channels. Arm cushion 100% duck feather.

COVER Fixed/Loose.

LEGS Aluminum/black powder coated aluminum.

MAINTENANCE We recommend shaking and fluffing-up the cushions regularly to maintain the shape. This should be done

after removing the cushions from the structure for improved air circulation. For maintenance of fabric and

leather, please contact your retailer.