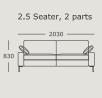

### Module 3

Module 4 3 seater, medium

Module 5 Chaise long

Module 6

Module 9

Module 10

Module 11

Module 12 2.5 seater, large