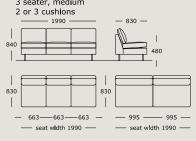

### Module 3

Module 4 3 seater, medium

Module 5 Chaise long

Module 6

Module 9

Module 10

Module 11

Module 12 2.5 seater, large

Module 13 3 seater, large 2 or 3 cushions

Module 14 Stool

Module 15

Module 18 Set of arms, version 1 Arm cushions included