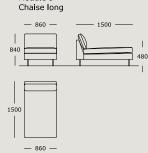

### Module 3

Module 4 3 seater, medium

Module 5 Chaise long

Module 6

Module 9

Module 10

Module 11

Module 12 2.5 seater, large