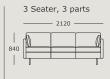

Module 13 3 seater, large 2 or 3 cushions

Module 14 Stool

Module 15

Module 18 Set of arms, version 1 Arm cushions included