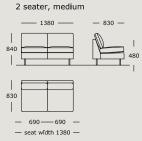

variable density, polyurethane foam.

SEAT CUSHION High resilient, polyurethane seat cushion with a wrap of super soft foam/high resilient polyurethane seat

cushion with a wrap of down/feather & ball fibers in a downproof cambric divided into channels.

BACK Down/feathers & ball fibers in a downproof cambric divided into channels. Arm cushion 100% duck feather.

COVER Fixed/Loose.

LEGS Aluminum/black powder coated aluminum.

MAINTENANCE We recommend shaking and fluffing-up the cushions regularly to maintain the shape. This should be done

after removing the cushions from the structure for improved air circulation. For maintenance of fabric and

leather, please contact your retailer.

# NOVA V. 1













# NOVA V. 2













# NOVA V. 3













# NOVA MODULES





Module 2



### Module 3



Module 4 3 seater, medium



Module 5 Chaise long



Module 6



Module 9



Module 10



Module 11



Module 12 2.5 seater, large



Module 13 3 seater, large 2 or 3 cushions



Module 14 Stool



Module 15



Module 18 Set of arms, version 1 Arm cushions included



### Module 19 Set of arms, version 2 Arm cushions included



### Module 20 Set of arms, version 3 Arm cushions included