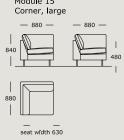

Module 13 3 seater, large 2 or 3 cushions

Module 14 Stool

Module 15

Module 18 Set of arms, version 1 Arm cushions included