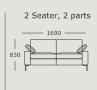

### Module 3

Module 4 3 seater, medium

Module 5 Chaise long

Module 6

Module 9

Module 10

Module 11

Module 12 2.5 seater, large