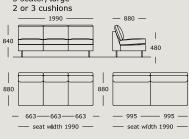

Module 13 3 seater, large 2 or 3 cushions

Module 14 Stool

Module 15

Module 18 Set of arms, version 1 Arm cushions included