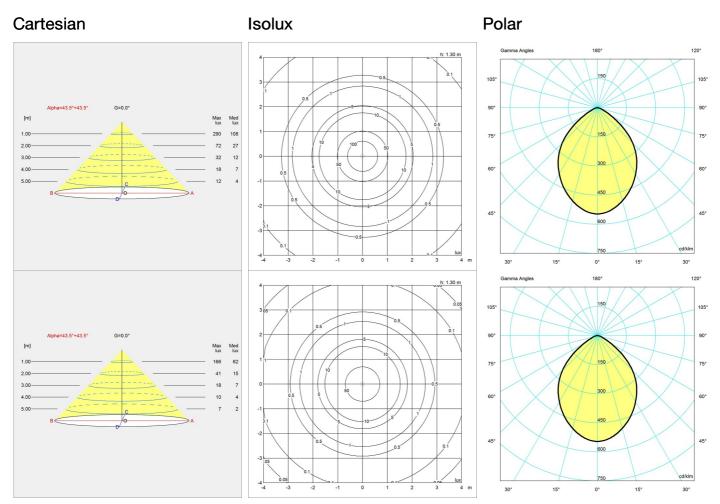

9

#### Information

Driver fitted externally on cord. The light has two built-in intensities. The weight includes the base plate. The innovation of the LED technology is constant. The specifications mentioned are based on present technology.

### **Product family**



NJP Table

NJP Wall

### **Product variants**

| Colour               | Cable type | Light source  | Lumen |
|----------------------|------------|---------------|-------|
| Black                | BLK PL     | LED 2700K 10W | 529   |
| Dark aluminium grey  | WHT PL     | LED 3000K 10W | 550   |
| Light aluminium grey |            |               |       |

O White



### Design

nendo

### Weight

Min: 7.176 kg Max: 7.176 kg

### Finish

Black, Dark aluminium grey, Light aluminium grey, White

## Light distribution diagrams



### Spare parts & accessories

| Product           | Variant number |
|-------------------|----------------|
| Adaptor 12V black | 5744164867     |
| Adaptor 12V white | 5744164870     |
| NJP bushing plast | 5744165183     |