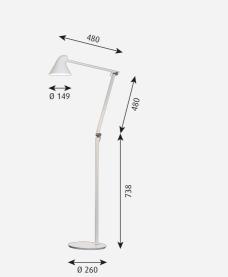

#### Sizes and weights

Width x Height x Length (mm) | 260 x 1250 x 560 Max 7.2 kg