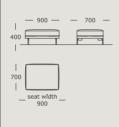

0

2.5 seater, medium, center



2.5 seater, medium, left arm



Module 12

2.5 seater, medium, right arm



Module 13 2.5 seater, large



Module 14

2.5 seater, center



Module 15

2.5 seater, large, left arm



## EDGE V. 2

Module 16 2.5 seater, large, right arm



Module 17 2.5 seater, large



Module 18 2.5 seater, large, center



Module 19



Module 20 2.5 seater, large, right arm



Module 21



Module 22



Module 23 3 seater, left arm



Module 24



Module 25



Module 26



Module 27



Module 28



Module 29



Module 30



## EDGE V. 2

Module 31 End terminal, medium - right



Module 32 End terminal, medium - left



Module 33 End terminal, large - right



Module 34 End terminal, large - left



Module 35



Module 36



Module 37 Stool, large



Module 38 Stool, medium