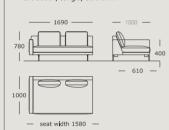

Module 23 3 seater, left arm

Module 24

Module 25

Module 26

Module 27

Module 28

Module 29

Module 30

## EDGE V. 2

Module 31 End terminal, medium - right

Module 32 End terminal, medium - left

Module 33 End terminal, large - right

Module 34 End terminal, large - left

Module 35

Module 36

Module 37 Stool, large