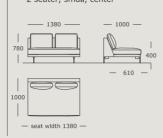

## EDGE V. 2

Module 1 2 seater, small

Module 2 2 seater, small, center

Module 3 2 seater, small, left arm

Module 4 2 seater, small, right arm

Module 5 2 seater, large

Module 6

2 seater, large, center