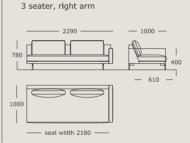

Module 23 3 seater, left arm

Module 24

Module 25

Module 26

Module 27

Module 28

Module 29

Module 30