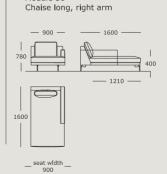

## EDGE V. 2

Module 16 2.5 seater, large, right arm

Module 17 2.5 seater, large

Module 18 2.5 seater, large, center

Module 19

Module 20 2.5 seater, large, right arm

Module 21

Module 22