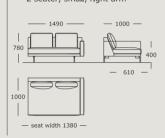

## EDGE V. 2

Module 1 2 seater, small

Module 2 2 seater, small, center

Module 3 2 seater, small, left arm

Module 4 2 seater, small, right arm

Module 5 2 seater, large

Module 6

2 seater, large, center

Module 7

2 seater, large, left arm

Module 8

2 seater, large, right arm

Module 9

2.5 seater, medium

Module 10

2.5 seater, medium, center