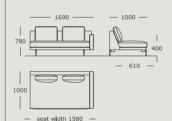

## EDGE V. 2

Module 1 2 seater, small

Module 2 2 seater, small, center

Module 3 2 seater, small, left arm

Module 4 2 seater, small, right arm

Module 5 2 seater, large

Module 6

2 seater, large, center