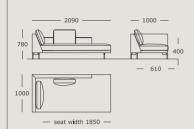

## EDGE V. 2

Module 16 2.5 seater, large, right arm

Module 17 2.5 seater, large

Module 18 2.5 seater, large, center

Module 19

Module 20 2.5 seater, large, right arm

Module 21

Module 22