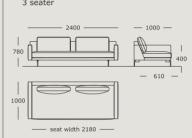

Module 23 3 seater, left arm

Module 24

Module 25

Module 26

Module 27

Module 28

Module 29

Module 30