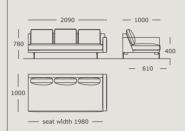

## EDGE V. 2

Module 1 2 seater, small

Module 2 2 seater, small, center

Module 3 2 seater, small, left arm

Module 4 2 seater, small, right arm

Module 5 2 seater, large

Module 6

2 seater, large, center

Module 7

2 seater, large, left arm

Module 8

2 seater, large, right arm

Module 9

2.5 seater, medium

Module 10

2.5 seater, medium, center