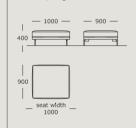

## EDGE V. 2

Module 31 End terminal, medium - right

Module 32 End terminal, medium - left

Module 33 End terminal, large - right

Module 34 End terminal, large - left

Module 35

Module 36

Module 37 Stool, large