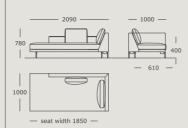

## EDGE V. 2

Module 1 2 seater, small

Module 2 2 seater, small, center

Module 3 2 seater, small, left arm

Module 4 2 seater, small, right arm

Module 5 2 seater, large

Module 6

2 seater, large, center

Module 7

2 seater, large, left arm

Module 8

2 seater, large, right arm

Module 9

2.5 seater, medium

Module 10

2.5 seater, medium, center