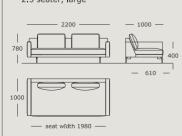

Module 7

2 seater, large, left arm

Module 8

2 seater, large, right arm

Module 9

2.5 seater, medium

Module 10

2.5 seater, medium, center

2.5 seater, medium, left arm

Module 12

2.5 seater, medium, right arm

Module 13 2.5 seater, large

Module 14

2.5 seater, center

Module 15

2.5 seater, large, left arm