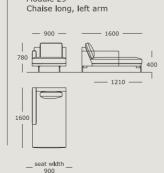

## EDGE V. 2

Module 16 2.5 seater, large, right arm

Module 17 2.5 seater, large

Module 18 2.5 seater, large, center

Module 19

Module 20 2.5 seater, large, right arm

Module 21

Module 22