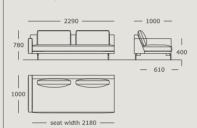

## EDGE V. 2

Module 16 2.5 seater, large, right arm

Module 17 2.5 seater, large

Module 18 2.5 seater, large, center

Module 19

Module 20 2.5 seater, large, right arm

Module 21

Module 22

Module 23 3 seater, left arm

Module 24

Module 25

Module 26

Module 27

Module 28

Module 29

Module 30