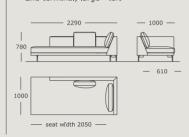

## EDGE V. 2

Module 31 End terminal, medium - right

Module 32 End terminal, medium - left

Module 33 End terminal, large - right

Module 34 End terminal, large - left

Module 35

Module 36

Module 37 Stool, large