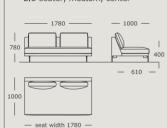

2.5 seater, medium, left arm

Module 12

2.5 seater, medium, right arm

Module 13 2.5 seater, large

Module 14

2.5 seater, center

Module 15

2.5 seater, large, left arm

## EDGE V. 2

Module 16 2.5 seater, large, right arm

Module 17 2.5 seater, large

Module 18 2.5 seater, large, center

Module 19

Module 20 2.5 seater, large, right arm

Module 21

Module 22