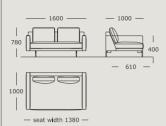

## EDGE V. 2

Module 1 2 seater, small

Module 2 2 seater, small, center

Module 3 2 seater, small, left arm

Module 4 2 seater, small, right arm

Module 5 2 seater, large

Module 6

2 seater, large, center