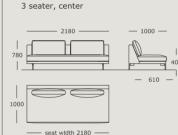

2.5 seater, medium, left arm

Module 12

2.5 seater, medium, right arm

Module 13 2.5 seater, large

Module 14

2.5 seater, center

Module 15

2.5 seater, large, left arm

## EDGE V. 2

Module 16 2.5 seater, large, right arm

Module 17 2.5 seater, large

Module 18 2.5 seater, large, center

Module 19

Module 20 2.5 seater, large, right arm

Module 21

Module 22