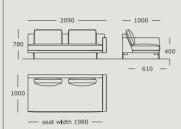

## EDGE V. 2

Module 1 2 seater, small

Module 2 2 seater, small, center

Module 3 2 seater, small, left arm

Module 4 2 seater, small, right arm

Module 5 2 seater, large

Module 6

2 seater, large, center