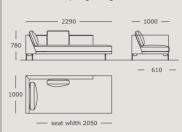

## EDGE V. 2

Module 16 2.5 seater, large, right arm

Module 17 2.5 seater, large

Module 18 2.5 seater, large, center

Module 19

Module 20 2.5 seater, large, right arm

Module 21

Module 22

Module 23 3 seater, left arm

Module 24

Module 25

Module 26

Module 27

Module 28

Module 29

Module 30