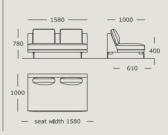

## EDGE V. 2

Module 16 2.5 seater, large, right arm

Module 17 2.5 seater, large

Module 18 2.5 seater, large, center

Module 19

Module 20 2.5 seater, large, right arm

Module 21

Module 22

Module 23 3 seater, left arm

Module 24

Module 25

Module 26

Module 27

Module 28

Module 29

Module 30