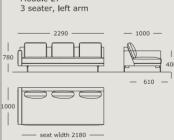

Module 23 3 seater, left arm

Module 24

Module 25

Module 26

Module 27

Module 28

Module 29

Module 30