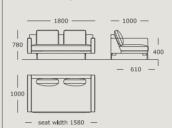

2.5 seater, medium, left arm

Module 12

2.5 seater, medium, right arm

Module 13 2.5 seater, large

Module 14

2.5 seater, center

Module 15

2.5 seater, large, left arm

## EDGE V. 2

Module 16 2.5 seater, large, right arm

Module 17 2.5 seater, large

Module 18 2.5 seater, large, center

Module 19

Module 20 2.5 seater, large, right arm

Module 21

Module 22