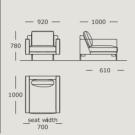

ater, large, right arm



Module 9

2.5 seater, medium



Module 10

2.5 seater, medium, center



2.5 seater, medium, left arm



Module 12

2.5 seater, medium, right arm



Module 13 2.5 seater, large



Module 14

2.5 seater, center



Module 15

2.5 seater, large, left arm



## EDGE V. 2

Module 16 2.5 seater, large, right arm



Module 17 2.5 seater, large



Module 18 2.5 seater, large, center



Module 19



Module 20 2.5 seater, large, right arm



Module 21



Module 22



Module 23 3 seater, left arm



Module 24



Module 25



Module 26



Module 27



Module 28



Module 29



Module 30



## EDGE V. 2

Module 31 End terminal, medium - right



Module 32 End terminal, medium - left



Module 33 End terminal, large - right



Module 34 End terminal, large - left



Module 35



Module 36



Module 37 Stool, large



Module 38 Stool, medium