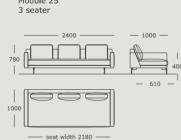

Module 23 3 seater, left arm

Module 24

Module 25

Module 26

Module 27

Module 28

Module 29

Module 30