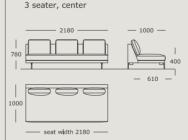

Module 23 3 seater, left arm

Module 24

Module 25

Module 26

Module 27

Module 28

Module 29

Module 30