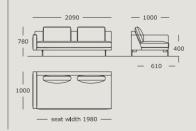

## EDGE V. 2

Module 16 2.5 seater, large, right arm

Module 17 2.5 seater, large

Module 18 2.5 seater, large, center

Module 19

Module 20 2.5 seater, large, right arm

Module 21

Module 22

Module 23 3 seater, left arm

Module 24

Module 25

Module 26

Module 27

Module 28

Module 29

Module 30