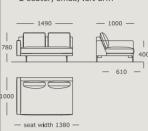

2.5 seater, medium, left arm

Module 12

2.5 seater, medium, right arm

Module 13 2.5 seater, large

Module 14

2.5 seater, center

Module 15

2.5 seater, large, left arm

## EDGE V. 2

Module 16 2.5 seater, large, right arm

Module 17 2.5 seater, large

Module 18 2.5 seater, large, center

Module 19

Module 20 2.5 seater, large, right arm

Module 21

Module 22