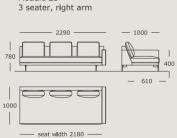

Module 23 3 seater, left arm

Module 24

Module 25

Module 26

Module 27

Module 28

Module 29

Module 30