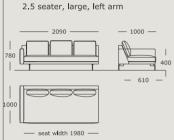

2.5 seater, medium, left arm

Module 12

2.5 seater, medium, right arm

Module 13 2.5 seater, large

Module 14

2.5 seater, center

Module 15

2.5 seater, large, left arm

## EDGE V. 2

Module 16 2.5 seater, large, right arm

Module 17 2.5 seater, large

Module 18 2.5 seater, large, center

Module 19

Module 20 2.5 seater, large, right arm

Module 21

Module 22