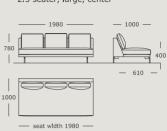

2.5 seater, medium, left arm

Module 12

2.5 seater, medium, right arm

Module 13 2.5 seater, large

Module 14

2.5 seater, center

Module 15

2.5 seater, large, left arm

## EDGE V. 2

Module 16 2.5 seater, large, right arm

Module 17 2.5 seater, large

Module 18 2.5 seater, large, center

Module 19

Module 20 2.5 seater, large, right arm

Module 21

Module 22