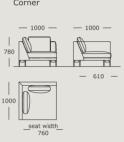

## EDGE V. 2

Module 1 2 seater, small

Module 2 2 seater, small, center

Module 3 2 seater, small, left arm

Module 4 2 seater, small, right arm

Module 5 2 seater, large

Module 6

2 seater, large, center

Module 7

2 seater, large, left arm

Module 8

2 seater, large, right arm

Module 9

2.5 seater, medium

Module 10

2.5 seater, medium, center