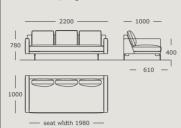

Module 7

2 seater, large, left arm

Module 8

2 seater, large, right arm

Module 9

2.5 seater, medium

Module 10

2.5 seater, medium, center

2.5 seater, medium, left arm

Module 12

2.5 seater, medium, right arm

Module 13 2.5 seater, large

Module 14

2.5 seater, center

Module 15

2.5 seater, large, left arm