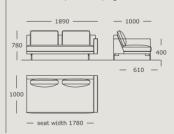

## EDGE V. 2

Module 1 2 seater, small

Module 2 2 seater, small, center

Module 3 2 seater, small, left arm

Module 4 2 seater, small, right arm

Module 5 2 seater, large

Module 6

2 seater, large, center

Module 7

2 seater, large, left arm

Module 8

2 seater, large, right arm

Module 9

2.5 seater, medium

Module 10

2.5 seater, medium, center