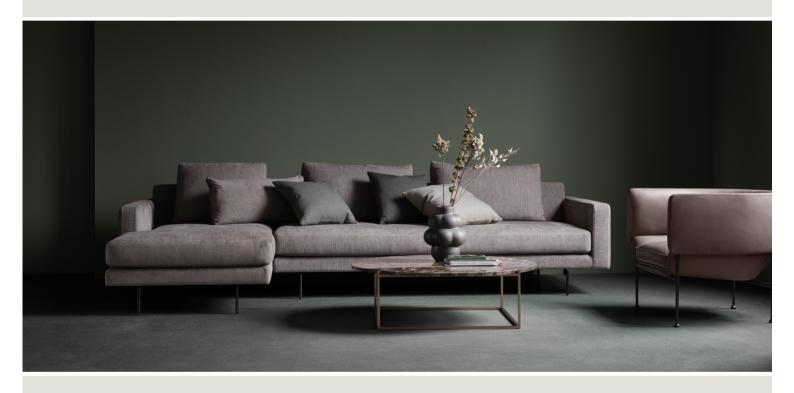

## WENDELBO

EDGE V. 2

**DESIGN BY** 

LARS WENDELBO

Edge is available in two depths 90 cm & 100 cm

TECHNICAL SPECIFICATIONS

STRUCTURE INTERIOR Frame made of solid wood and MDF with nozag spring system.

STRUCTURE PADDING High resilient, variable density polyurethane foam.

SEAT CUSHION High resilient, polyurethane seat cushion with a wrap of fiber-fill.

BACK Down/feathers & ball fibers in a downproof cambric divided into channels.

COVER Loose.

LEGS Brushed stainless steel/black powder coated.