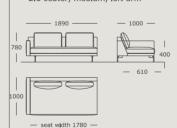

## EDGE V. 2

Module 16 2.5 seater, large, right arm

Module 17 2.5 seater, large

Module 18 2.5 seater, large, center

Module 19

Module 20 2.5 seater, large, right arm

Module 21

Module 22

Module 23 3 seater, left arm

Module 24

Module 25

Module 26

Module 27

Module 28

Module 29

Module 30