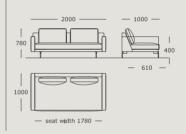

Module 7

2 seater, large, left arm

Module 8

2 seater, large, right arm

Module 9

2.5 seater, medium

Module 10

2.5 seater, medium, center

2.5 seater, medium, left arm

Module 12

2.5 seater, medium, right arm

Module 13 2.5 seater, large

Module 14

2.5 seater, center

Module 15

2.5 seater, large, left arm