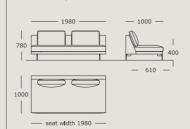

2.5 seater, medium, left arm

Module 12

2.5 seater, medium, right arm

Module 13 2.5 seater, large

Module 14

2.5 seater, center

Module 15

2.5 seater, large, left arm

## EDGE V. 2

Module 16 2.5 seater, large, right arm

Module 17 2.5 seater, large

Module 18 2.5 seater, large, center

Module 19

Module 20 2.5 seater, large, right arm

Module 21

Module 22