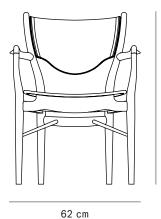

## **PRODUCT INFO**

**CATEGORY** Chair

**DESIGN** Finn Juhl

YEAR 1946, relaunched in 2008

MATERIALS Frame: Walnut or oak

Upholstery: Textile or

leather

**DIMENSIONS** Size: W 62 cm x

D 53 cm x H 82 cm Seat height: 44 cm Weight: 11 kg Cbm: 0,35 m<sup>3</sup>

Fabric consumption: 0,80

m

82 cm