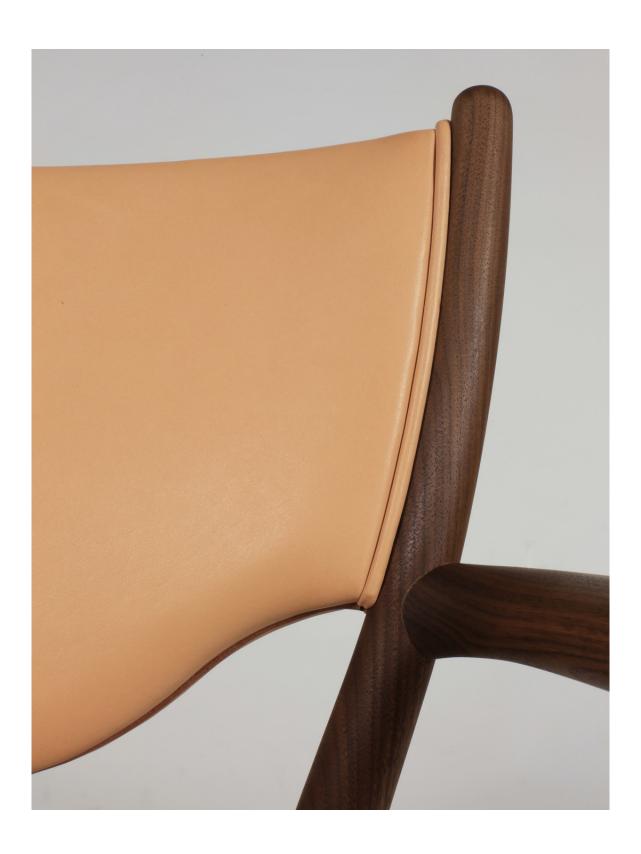

## 46 ARMCHAIR 1946

Finn Juhl originally designed the 46 Chair for cabinetmaker Niels Vodder and presented the chair at the Cabinetmakers' Guild Exhibition in 1946. The 46 Chair represents the very best of Danish Modern furniture design. Finn Juhl clearly attempted to emphasize the lightness of the chair by separating the carried and the carrying elements. The chair is also available without armrests.