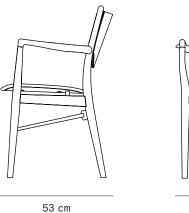

## **PRODUCT INFO**

**CATEGORY** Chair

**DESIGN** Finn Juhl

YEAR 1946, relaunched in 2008

MATERIALS Frame: Walnut or oak

Upholstery: Textile or

leather

**DIMENSIONS** Size: W 62 cm x

D 53 cm x H 82 cm Seat height: 44 cm Weight: 11 kg Cbm: 0,35 m<sup>3</sup>

Fabric consumption: 0,80

m

82 cm