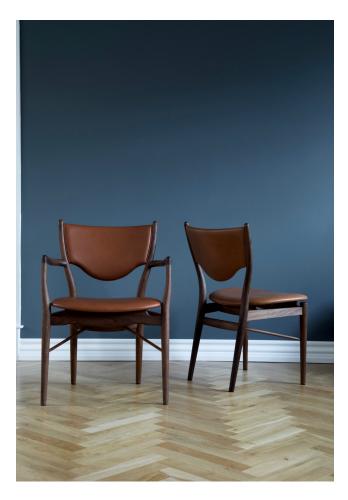

## HOUSE OF FINN JUHL

46 ARMCHAIR 1946 BY FINN JUHL

## 46 ARMCHAIR 1946

Finn Juhl originally designed the 46 Chair for cabinetmaker Niels Vodder and presented the chair at the Cabinetmakers' Guild Exhibition in 1946. The 46 Chair represents the very best of Danish Modern furniture design. Finn Juhl clearly attempted to emphasize the lightness of the chair by separating the carried and the carrying elements. The chair is also available without armrests.