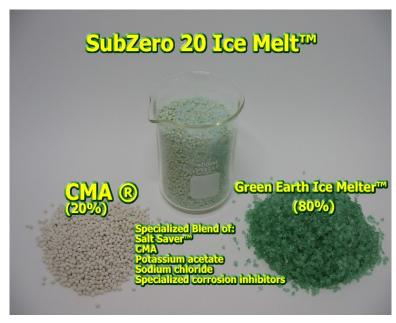

## SubZero 20™ Ice Melt

20% CMA blend

## **BENEFITS**

- Our own time-tested blend
- SubZero 20™ is a proprietary blend of 20% CMA along with our ice melt treated with

Salt Saver™ liquid enhancement.

- For commercial and home use on sidewalks and driveways
- The blend retains the best qualities of each of its ingredients
- Works faster and longer
- Especially good for sleet and freezing rain
- Apply early in the storm to prevent snow/ice bonding
- DUST FREE does not create harmful dust that can cause breathing irritation