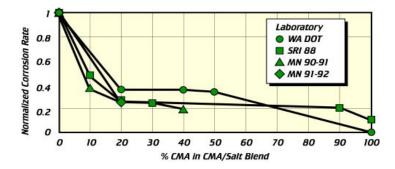

## **PERFORMANCE**

- Works down to -23°F
- Less damaging to vegetation than other deicers
- Won't damage flooring or carpets
- Apply 5-7# per 1000 square feet