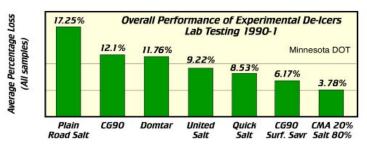

## **PERFORMANCE**

- Works down to -23°F
- Less damaging to vegetation than other deicers
- Won't damage flooring or carpets
- Apply 5-7# per 1000 square feet