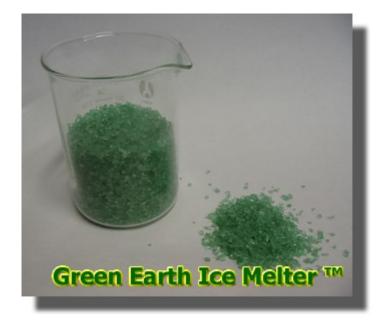

## **BENEFITS**

- Our own time-tested blend / NEW IMPROVED CRYSTALS
- Green Earth Ice Melter™ is a blend of specialized ice melters using Salt Saver™
- Safer on roads and sidewalks than rock salt
- Low toxicity (LD50)
- Less damaging to concrete and vegetation
- Quickly penetrates and dissolves snow and ice
- Green color to make spreading material easily visible
- Non-staining to concrete, asphalt, and shoes when used properly
- DUST FREE does not create harmful dust that can cause breathing irritation