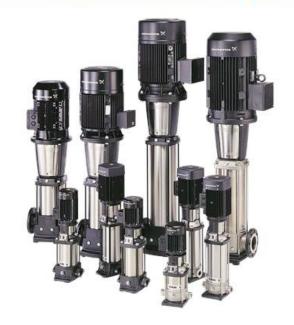

#### SP/SPA/SP-G

- submersible deep well
- ground water supply
- pressure boosting
- industrial application
- transfer system

- cooling and air-conditioning
- water supply systems
- boiler feeding systems
- fire fighting systems
- transfer systems