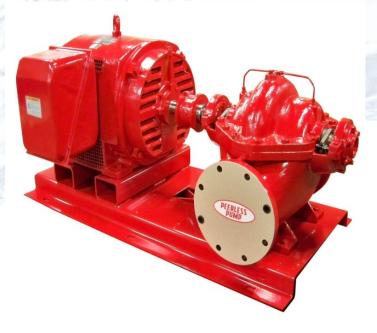

## **SPLIT CASE PUMP**

- condenser, chiller
- district heating systems
- air conditioning systems
- water supply systems
- fire fighting

- district heating plants
- air-conditioning systems
- cooling systems
- water supply systems
- transfer booster