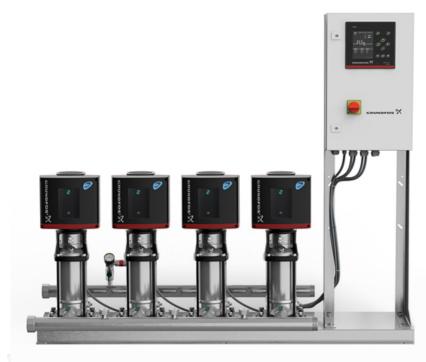

**SUBMERSIBLE REWINDABLE MOTOR** 

- submersible motor for deepwell applications
- pressure boosting

**CONSTANT PRESSURE SYSTEM** 

- constant pressure system
- hydro pneumatic system

• cholorinator pump, washing systems, swimming pools, and process plants