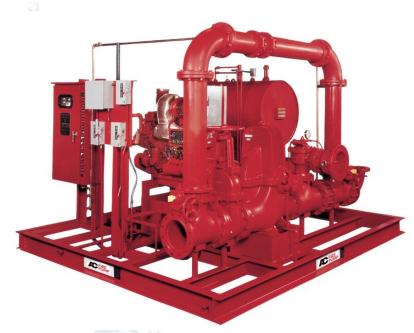

## **ESV - VERTICAL MULTI STAGE CENTRIFUGAL PUMPS**

- transfer pump
- booster pump

**AC FIRE PUMP** 

• UL/FM Fire Pump System