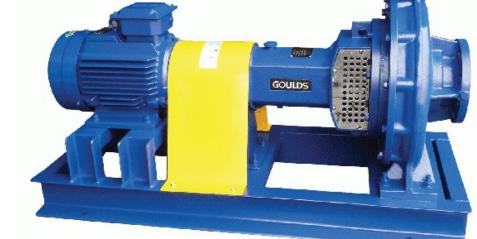

## **GISO - END SUCTION PUMP**

- transfer pump
- condenser/ chiller pump
- non-UL Fire Pump