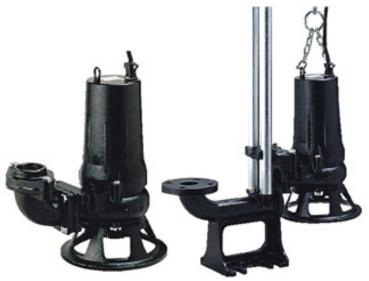

### **SEWAGE & WASTE WATER**

- sewage treatment plants
- drainage systems
- sump/elevator put
- aerator blower

• transfer pump

- plumbing and HVAC pumps
- end suction pumps
- fire pump package system
- sump pumps
- multistage pumps
- domestic water booster systems