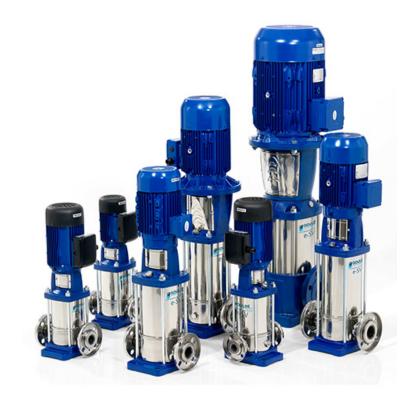

## **ESV - VERTICAL MULTI STAGE CENTRIFUGAL PUMPS**

- transfer pump
- booster pump

**AC FIRE PUMP** 

• UL/FM Fire Pump System