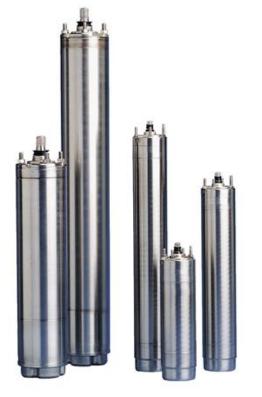

**SUBMERSIBLE REWINDABLE MOTOR** 

- submersible motor for deepwell applications
- pressure boosting

**CONSTANT PRESSURE SYSTEM** 

- constant pressure system
- hydro pneumatic system

• cholorinator pump, washing systems, swimming pools, and process plants

#### **SUBMERSIBLE MOTOR**

- submersible motor for deepwell applications
- pressure boosting