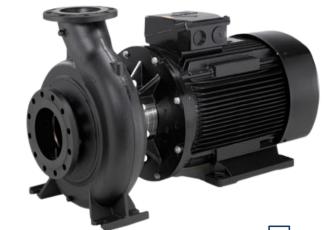

## **GISO - END SUCTION PUMP**

- transfer pump
- condenser/ chiller pump
- non-UL Fire Pump