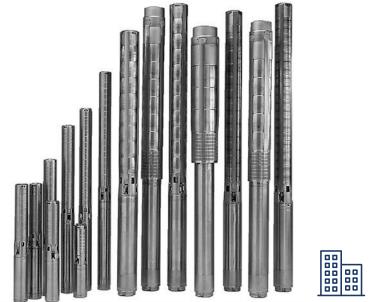

#### SP/SPA/SP-G

- submersible deep well
- ground water supply
- pressure boosting
- industrial application
- transfer system

- cooling and air-conditioning
- water supply systems
- boiler feeding systems
- fire fighting systems
- transfer systems

**SUBMERSIBLE REWINDABLE MOTOR** 

- submersible motor for deepwell applications
- pressure boosting

**CONSTANT PRESSURE SYSTEM** 

- constant pressure system
- hydro pneumatic system

• cholorinator pump, washing systems, swimming pools, and process plants

#### **SUBMERSIBLE MOTOR**

- submersible motor for deepwell applications
- pressure boosting