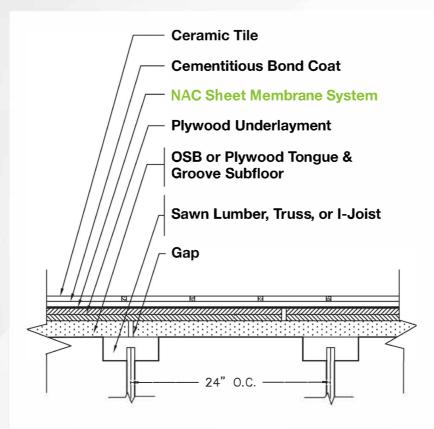

## MEMBRANE OVER WOOD

## **JOIST SPACING 24" OR LESS**

All NAC sheet membranes (ECB®, ECB® 75, Strataflex®, SAM® 3 and Super SAM® 125) may be used in this type of application for wood substrates in dry areas where the joist spacing is 24" on center or less.

All NAC sheet membrane systems require the use of the appropriate NAC Primer to ensure a permanent bond to the substrate.

For specification purposes, the NAC products used in this system are:

- NAC Sheet Membranes
- NAC Primer

Detail refers to F155 for wood substrates in dry areas where joist spacing is 24" on center or less. See current edition of the TCNA Handbook for additional guidelines.

Visit NACproducts.com or call 800-633-4622 for more information.