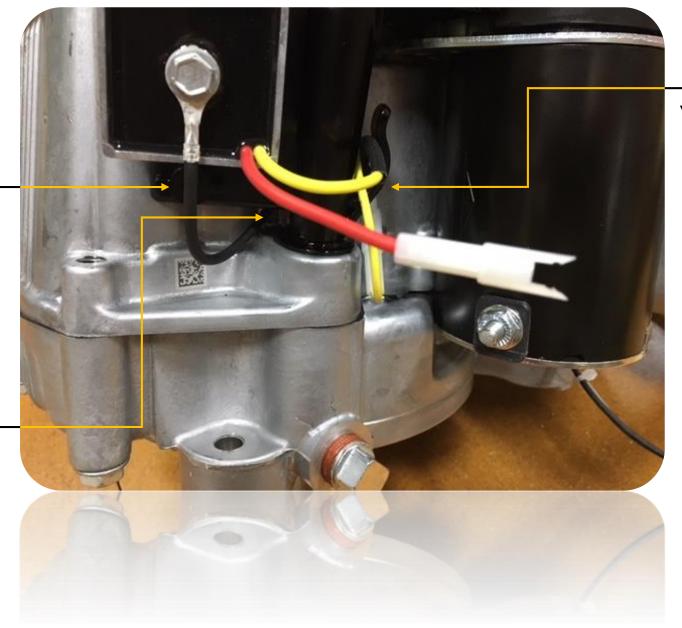

DC REGULATED POWER TO

RED + ORANGE

**RED: POWER TO BATTERY** 

**ORANGE: POWER TO LIGHTS** 

BLACK: TO IGNITION COIL – GROUNDS IN STOP POSITION, OPENS IN RUN POSITION

Lights will be on when engine is running on dual circuit systems