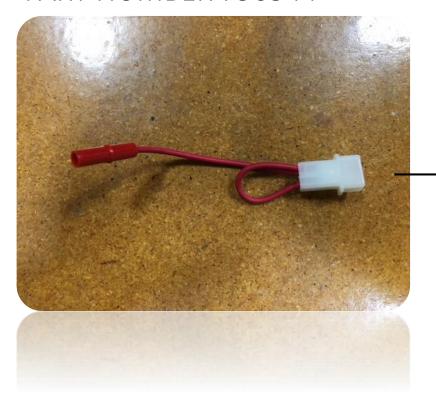

## PART NUMBER 790544

DC CONNECTOR TO RED +
ORANGE WIRE ON 6-PIN
CONNECTOR HARNESS