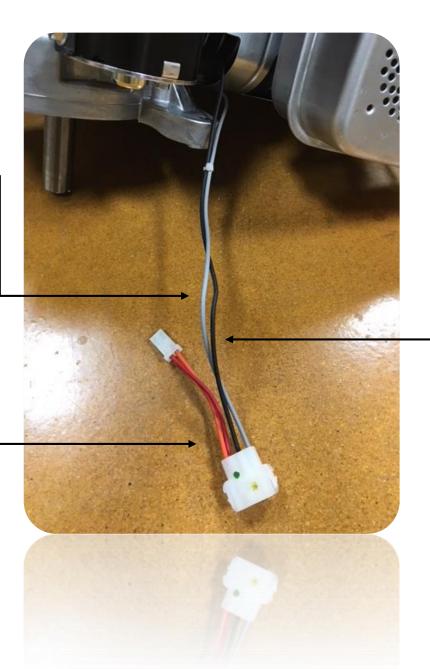

## PART NUMBER 790544

DC CONNECTOR TO RED +
ORANGE WIRE ON 6-PIN
CONNECTOR HARNESS

## RED TO CHARGE BATTERY + ORANGE TO POWER LIGHTS