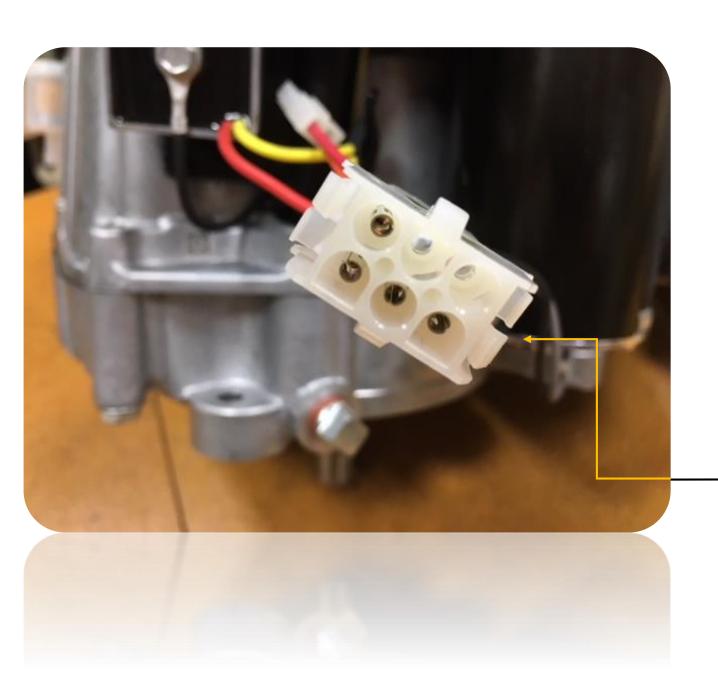

## WIRING for 33R877-0003-G1 (9 AMP)





POWER AT START + RUN POSITION FOR FUEL SOLENOID

GROUND

BLACK: REGULATOR GROUND

RED: DC POWER TO BATTERY + LIGHTS



YELLOW: AC POWER FOR REGULATOR

GRAY: POWER IN START + RUN POSITION FOR FUEL SOLENOID

DC REGULATED POWER TO

RED + ORANGE

**RED: POWER TO BATTERY** 

**ORANGE: POWER TO LIGHTS** 



BLACK: TO IGNITION COIL – GROUNDS IN STOP POSITION, OPENS IN RUN POSITION

Lights will be on when engine is running on dual circuit systems



BRIGGS & STRATTON 6-PIN WIRING HARNESS

## PART NUMBER 790544



DC CONNECTOR TO RED +
ORANGE WIRE ON 6-PIN
CONNECTOR HARNESS





## RED TO CHARGE BATTERY + ORANGE TO POWER LIGHTS