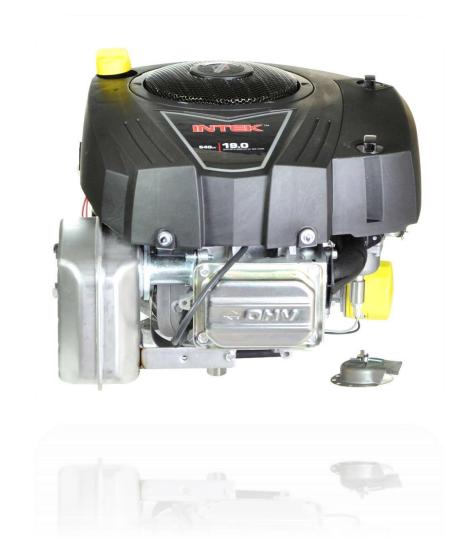

## WIRING for 33R877-0003-G1 (9 AMP)





POWER AT START + RUN POSITION FOR FUEL SOLENOID

GROUND

BLACK: REGULATOR GROUND

RED: DC POWER TO BATTERY + LIGHTS



YELLOW: AC POWER FOR REGULATOR

GRAY: POWER IN START + RUN POSITION FOR FUEL SOLENOID

DC REGULATED POWER TO

RED + ORANGE

**RED: POWER TO BATTERY** 

**ORANGE: POWER TO LIGHTS** 



BLACK: TO IGNITION COIL – GROUNDS IN STOP POSITION, OPENS IN RUN POSITION

Lights will be on when engine is running on dual circuit systems



BRIGGS & STRATTON 6-PIN WIRING HARNESS

## PART NUMBER 790544



DC CONNECTOR TO RED +
ORANGE WIRE ON 6-PIN
CONNECTOR HARNESS





## RED TO CHARGE BATTERY + ORANGE TO POWER LIGHTS