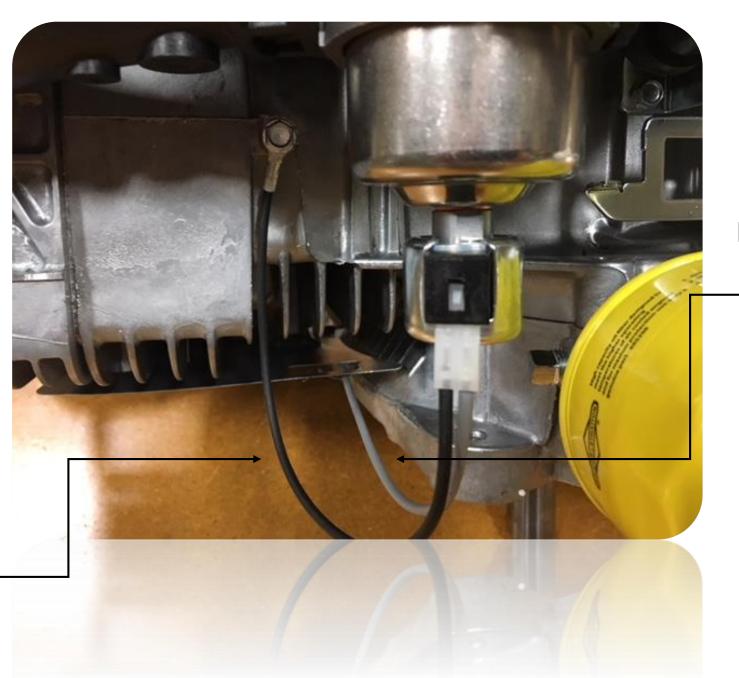

## WIRING for 33R877-0003-G1 (9 AMP)

POWER AT START + RUN POSITION FOR FUEL SOLENOID

GROUND

BLACK: REGULATOR GROUND

RED: DC POWER TO BATTERY + LIGHTS

YELLOW: AC POWER FOR REGULATOR

GRAY: POWER IN START + RUN POSITION FOR FUEL SOLENOID