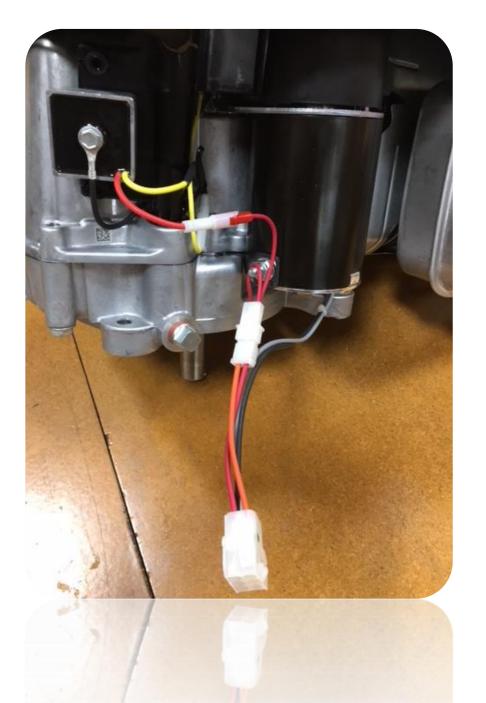

## WIRING for 33R877-0003-G1 (9 AMP)

POWER AT START + RUN POSITION FOR FUEL SOLENOID

GROUND

BLACK: REGULATOR GROUND

RED: DC POWER TO BATTERY + LIGHTS

YELLOW: AC POWER FOR REGULATOR

GRAY: POWER IN START + RUN POSITION FOR FUEL SOLENOID

DC REGULATED POWER TO

RED + ORANGE

**RED: POWER TO BATTERY** 

**ORANGE: POWER TO LIGHTS** 

BLACK: TO IGNITION COIL – GROUNDS IN STOP POSITION, OPENS IN RUN POSITION

Lights will be on when engine is running on dual circuit systems