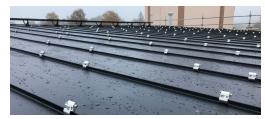

### **Technical specifications**

- Aluminium clamp to mount PV-systems safe and quickly on pitched roofs with standing seam.
- Designed for single and double folded straight seams. The clamp is positioned over the folded seam. The folded seam shape needs to fit completely in the coloured space indicated below, in order for the clamp to be properly closed.

- Available for horizontal and vertical mounting of Side++ profiles for Portrait and Landscape orientation of the PV panels.
- Supplied with pre-assembled hammerhead bolt and collar nut for fast installation of the Side++ profiles.
- Perfect combination with Side++ profiles and adjustable panel clamps of the ValkPitched Clamp system.