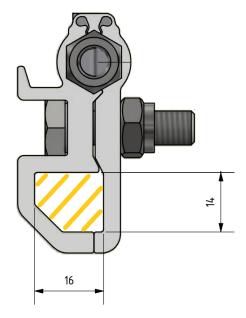

### **Technical specifications**

- Aluminium clamp to mount PV-systems safe and quickly on pitched roofs with standing seam.
- Designed for single and double folded straight seams. The clamp is positioned over the folded seam. The folded seam shape needs to fit completely in the coloured space indicated below, in order for the clamp to be properly closed.