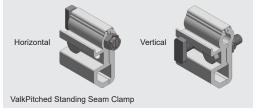

- Available for horizontal and vertical mounting of Side++ profiles for Portrait and Landscape orientation of the PV panels.
- Supplied with pre-assembled hammerhead bolt and collar nut for fast installation of the Side++ profiles.
- Perfect combination with Side++ profiles and adjustable panel clamps of the ValkPitched Clamp system.

#### **Article information**

|                    | <b>Strongline Heavy Duty</b>              | Strongline Heavy Duty - twist           |
|--------------------|-------------------------------------------|-----------------------------------------|
| Material number    | 727800                                    | 727801                                  |
| Description        | Standing seam clamp -<br>horizontal mount | Standing seam clamp -<br>vertical mount |
| GTIN code          | 08719632524045                            | 08719632524052                          |
| Image              |                                           |                                         |
| Dimensions         | 565                                       | 585                                     |
| Weight             | 0,16 Kg per piece                         | 0,16 Kg per piece                       |
| No. of pcs per box | 125 pcs                                   | 125 pcs                                 |