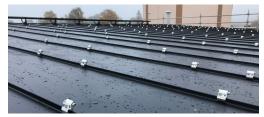

### **Technical specifications**

- Aluminium clamp to mount PV-systems safe and quickly on pitched roofs with standing seam.
- Designed for single and double folded straight seams. The clamp is positioned over the folded seam. The folded seam shape needs to fit completely in the coloured space indicated below, in order for the clamp to be properly closed.

- Available for horizontal and vertical mounting of Side++ profiles for Portrait and Landscape orientation of the PV panels.
- Supplied with pre-assembled hammerhead bolt and collar nut for fast installation of the Side++ profiles.
- Perfect combination with Side++ profiles and adjustable panel clamps of the ValkPitched Clamp system.