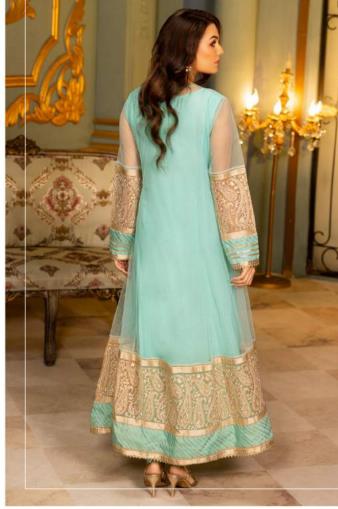

## CARE INSTRUCTIONS

LAVISH DARK BLUE ORGANZA STITCHED 2 PIECE ATTIRE WITH GRACEFUL CRISS CROSS PATTERN EMBROIDERY ALONG WITH BELL EMBROIDERED FULL SLEEVES IN PAIRED WITH ORGANZA STYLISH TROUSER. AVAILABLE IN SMALL MEDIUM AND LARGE SIZE.

PRICE: 9900/-