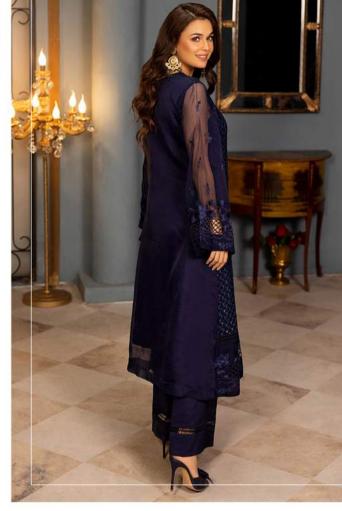

## CARE INSTRUCTIONS

LAVISH DARK BLUE ORGANZA STITCHED 2 PIECE ATTIRE WITH GRACEFUL CRISS CROSS PATTERN EMBROIDERY ALONG WITH BELL EMBROIDERED FULL SLEEVES IN PAIRED WITH ORGANZA STYLISH TROUSER. AVAILABLE IN SMALL MEDIUM AND LARGE SIZE.

PRICE: 9900/-