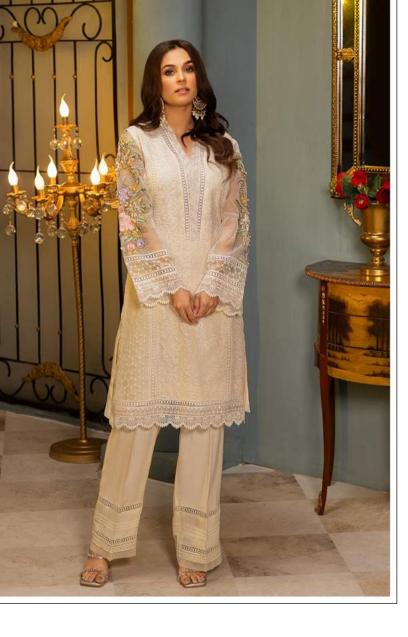

## CARE INSTRUCTIONS

Heavenly White Lush organza 2
PIECE OUTFIT. SLEEVES FULLY
DESIGNED WITH HAND
EMBROIDERED FLORAL PATTERN
ALONG WITH TILLA AND ADDA
WORK IN BRACKETS WITH STYLISH
TROUSER.

PRICE: 10900/-