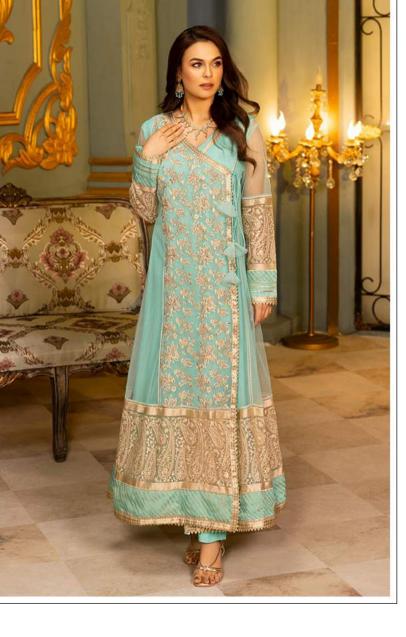

# SINGLE PIECE

SINGLE PIECE LUSH TURQUOISE COLORED NET ANRAGKHA STYLED ROBE ADORNED WITH HEAVY OPULENT EMBROIDERY ENTIRELY.

PRICE: 9900/-