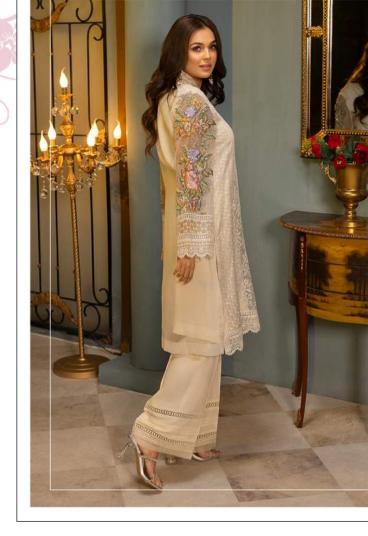

## CARE INSTRUCTIONS

Heavenly White Lush organza 2
PIECE OUTFIT. SLEEVES FULLY
DESIGNED WITH HAND
EMBROIDERED FLORAL PATTERN
ALONG WITH TILLA AND ADDA
WORK IN BRACKETS WITH STYLISH
TROUSER.

PRICE: 10900/-