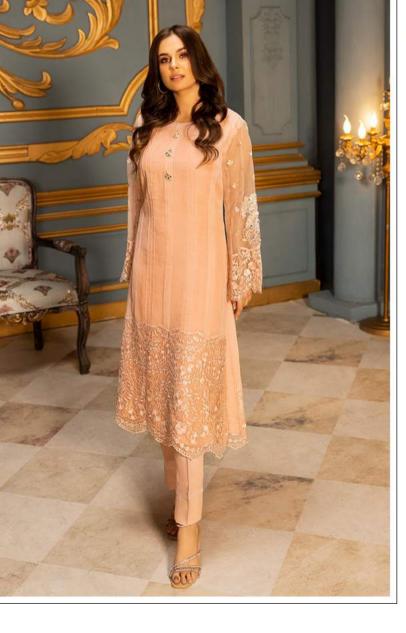

## CARE INSTRUCTIONS

2 piece rich Peach organza apparel, shirt with wholly embroidered sleeves and frontier with plain trouser.

PRICE: 10900/-