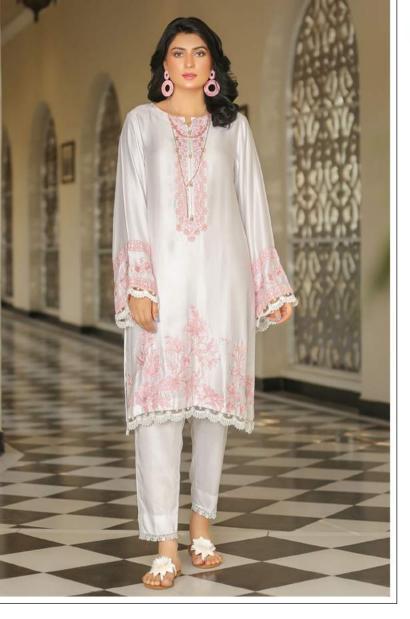

# 

REFLECTING A SUBTLE SHEEN METICULOUSLY CRAFTED WITH COMPLEMENTARY SOFT-HUED EMBROIDERIES AROUND THE PLACKET OF ROUND NECKLINE ADORNED WITH TONAL BUTTONS. WHILE THE FRONT BOARDER OF SHIRT AND SLEEVES ARE SKILFULLY FINISHED BY SCALLOP LACE AND PEARLS AT THE HEM TO ENHANCE GRACEFULNESS. PAIRED UP WITH WHITE STRAIGHT TROUSERS ENRICHED WITH LACE FINISHING AT THE HEM OF TROUSERS.

PRICE: 5790/-

## CARE INSTRUCTIONS

DRY CLEAN RECOMMENDED, IRON THE CLOTHES AT MODERATE TEMPERATURE DONOT USE ANY TYPE OF BLEACH OR STAIN REMOVING CHEMICALS