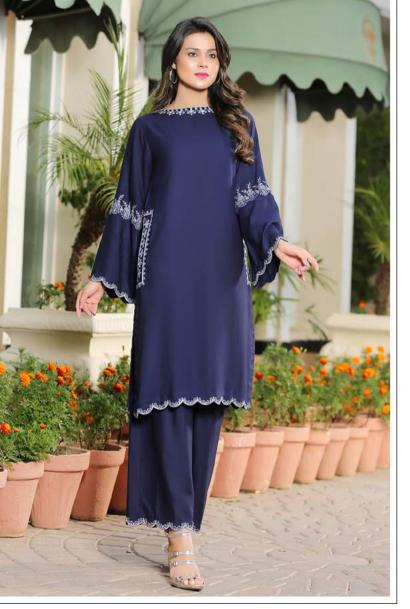

# 2 - PIECE

Dress up in our eminently graceful 2-piece Tyrian purple linen, exquisitely light embroidered on the front round neckline and heavily embroidered at the back of the shirt. While the hem of shirt **and sleeves are adorned with** scallop embroidery. Paired up with mono-tonal straight pants complementing a sophisticated look.