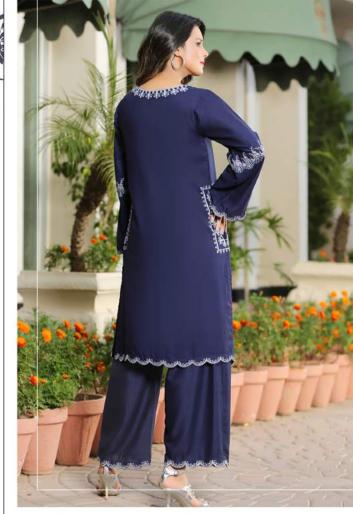

# 2 - PIECE

Dress up in our eminently graceful 2-piece Tyrian purple linen, exquisitely light embroidered on the front round neckline and heavily embroidered at the back of the shirt. While the hem of shirt **and sleeves are adorned with** scallop embroidery. Paired up with mono-tonal straight pants complementing a sophisticated look.

|      | S | М | L |
|------|---|---|---|
| SIZE |   |   |   |

PRICE: 5190/-

## CARE INSTRUCTIONS

DRY CLEAN RECOMMENDED, IRON THE CLOTHES AT MODERATE TEMPERATURE DONOT USE ANY TYPE OF BLEACH OR STAIN REMOVING CHEMICALS