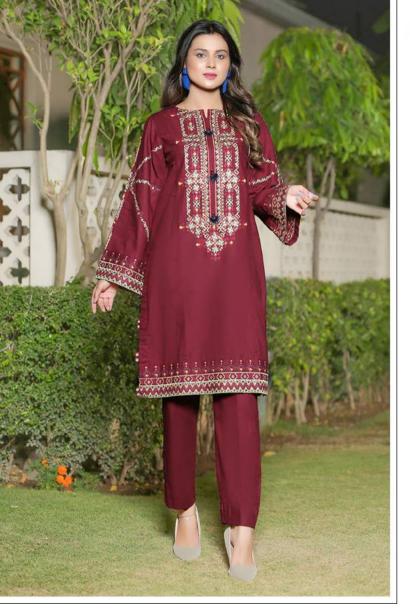

# 2 - PIECE

LUSCIOUSLY EMBELLISHED 2-PIECE MAROON KHADDAR, LIMELIGHT WITH HEAVILY EMBROIDERED NECKLINE WITH TUSSLE BUTTONS AT THE FRONT PLACKET AND EMBROIDERED BOARDER AT FRONT. MESMERICALLY EMBROIDERED SLEEVES AND BOARDERS GIVE AN UTTERLY EXQUISITE LOOK. PAIRED UP WITH MONO-TONAL STRAIGHT PANTS COMPLEMENTING A SOPHISTICATED LOOK.

|      | S | М | L |
|------|---|---|---|
| SIZE |   |   |   |

PRICE: 5390/-

## CARE INSTRUCTIONS

DRY CLEAN RECOMMENDED, IRON THE CLOTHES AT MODERATE TEMPERATURE DONOT USE ANY TYPE OF BLEACH OR STAIN REMOVING CHEMICALS

■ ④ HEMSTITCHOFFICIAL