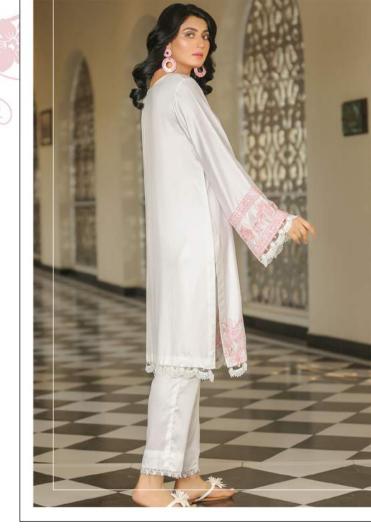

# 

REFLECTING A SUBTLE SHEEN METICULOUSLY CRAFTED WITH COMPLEMENTARY SOFT-HUED EMBROIDERIES AROUND THE PLACKET OF ROUND NECKLINE ADORNED WITH TONAL BUTTONS. WHILE THE FRONT BOARDER OF SHIRT AND SLEEVES ARE SKILFULLY FINISHED BY SCALLOP LACE AND PEARLS AT THE HEM TO ENHANCE GRACEFULNESS. PAIRED UP WITH WHITE STRAIGHT TROUSERS ENRICHED WITH LACE FINISHING AT THE HEM OF TROUSERS.

PRICE: 5790/-

## CARE INSTRUCTIONS

DRY CLEAN RECOMMENDED, IRON THE CLOTHES AT MODERATE TEMPERATURE DONOT USE ANY TYPE OF BLEACH OR STAIN REMOVING CHEMICALS