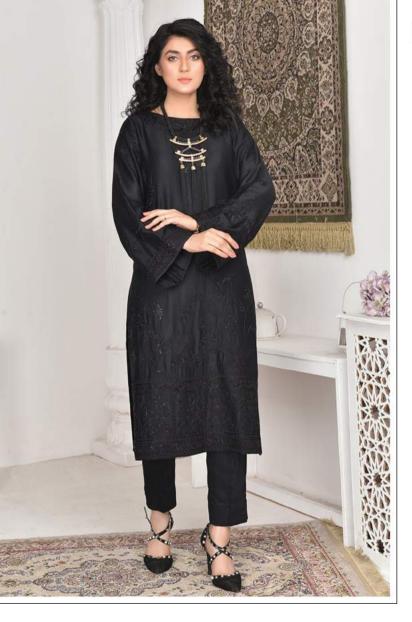

### WWW.HEMSTITCH.PK

HEMSTITCHOFFICIAL

Evoke a sense of beauty with this 2-piece Black Linen READY-TO-WEAR ENTICED WITH INTRICATE EMBROIDERY AND SEQUENCE WORK ARTISTICALLY EMBELLISHED ON ROUND BOAT NECKLINE AND THE FRONT OF SHIRT WHILE THE BACK OF THE SHIRT IS PURELY PLAIN. BELL SLEEVES WITH BOARDERS BEAUTIFIED WITH EMBROIDERY AND SEQUENCE WORK IN MONO-TONAL HUES ALL SET TO ENLIVEN YOUR LOOK. PAIRED UP WITH MONO-TONAL STRAIGHT PANTS COMPLEMENTING A SOPHISTICATED LOOK.

| 0175 | S | М | L |  |
|------|---|---|---|--|
| SIZE |   |   |   |  |

PRICE: 5890/-

## CARE INSTRUCTIONS

DRY CLEAN RECOMMENDED, IRON THE CLOTHES AT MODERATE TEMPERATURE DONOT USE ANY TYPE OF BLEACH OR STAIN REMOVING CHEMICALS