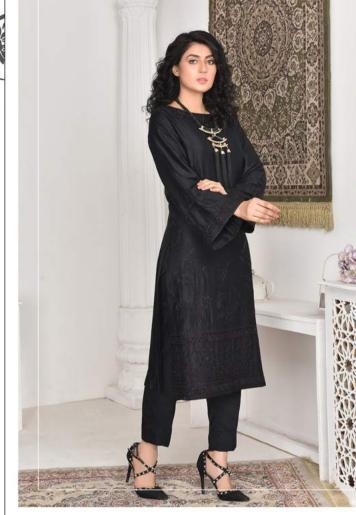

### WWW.HEMSTITCH.PK

HEMSTITCHOFFICIAL

Evoke a sense of beauty with this 2-piece Black Linen READY-TO-WEAR ENTICED WITH INTRICATE EMBROIDERY AND SEQUENCE WORK ARTISTICALLY EMBELLISHED ON ROUND BOAT NECKLINE AND THE FRONT OF SHIRT WHILE THE BACK OF THE SHIRT IS PURELY PLAIN. BELL SLEEVES WITH BOARDERS BEAUTIFIED WITH EMBROIDERY AND SEQUENCE WORK IN MONO-TONAL HUES ALL SET TO ENLIVEN YOUR LOOK. PAIRED UP WITH MONO-TONAL STRAIGHT PANTS COMPLEMENTING A SOPHISTICATED LOOK.

| 0175 | S | М | L |  |
|------|---|---|---|--|
| SIZE |   |   |   |  |

PRICE: 5890/-