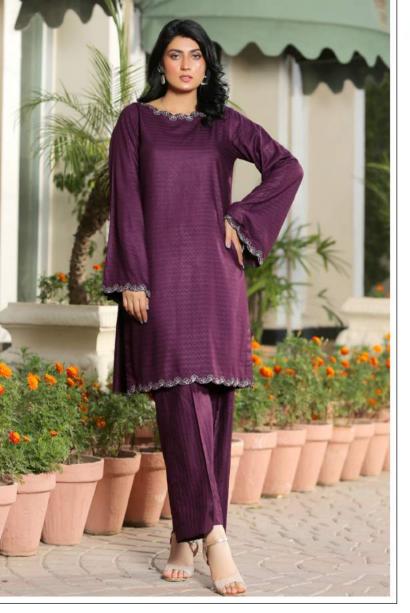

# 2 - PIECE

Dress up in our eminently graceful 2-piece Tyrian purple linen, exquisitely light embroidered on the front round neckline and heavily embroidered at the back of the shirt. While the hem of shirt **and sleeves are adorned with** scallop embroidery. Paired up with mono-tonal straight pants complementing a sophisticated look.

|      | S | М | L |
|------|---|---|---|
| SIZE |   |   |   |

PRICE: 5190/-

## CARE INSTRUCTIONS

DRY CLEAN RECOMMENDED, IRON THE CLOTHES AT MODERATE TEMPERATURE DONOT USE ANY TYPE OF BLEACH OR STAIN REMOVING CHEMICALS