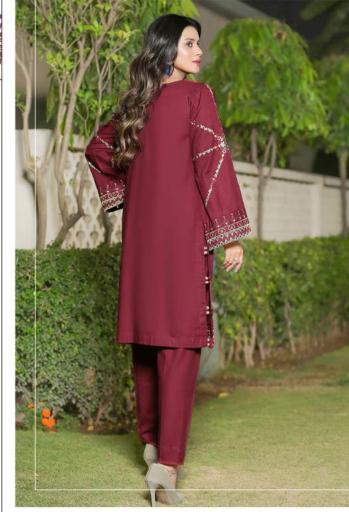

# 2 - PIECE

LUSCIOUSLY EMBELLISHED 2-PIECE MAROON KHADDAR, LIMELIGHT WITH HEAVILY EMBROIDERED NECKLINE WITH TUSSLE BUTTONS AT THE FRONT PLACKET AND EMBROIDERED BOARDER AT FRONT. MESMERICALLY EMBROIDERED SLEEVES AND BOARDERS GIVE AN UTTERLY EXQUISITE LOOK. PAIRED UP WITH MONO-TONAL STRAIGHT PANTS COMPLEMENTING A SOPHISTICATED LOOK.

|      | S | М | L |
|------|---|---|---|
| SIZE |   |   |   |

PRICE: 5390/-

## CARE INSTRUCTIONS

DRY CLEAN RECOMMENDED, IRON THE CLOTHES AT MODERATE TEMPERATURE DONOT USE ANY TYPE OF BLEACH OR STAIN REMOVING CHEMICALS

■ ④ HEMSTITCHOFFICIAL