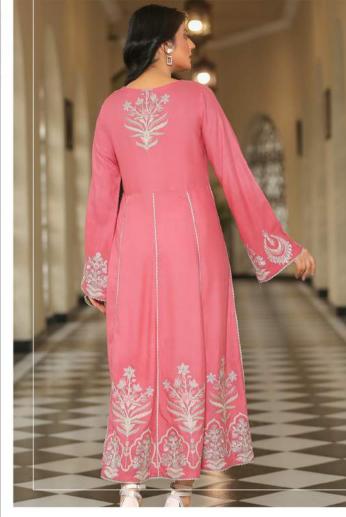

# SINGLE PIECE

A WHOLLY FEMININE LOOK TO **GRASP WITH THIS 1-PIECE RAVISHING** PINK LINEN FROCK GLORIFIED WITH SOPHISTICATED TILLA EMBROIDERY AT THE FRONT ROUND NECKLINE WITH LACE FINISHING WHILE ITS BACK NECKLINE ORNAMENTED WITH TILLA MOTIF. THE BOARDERS OF SLEEVES ARE ADORNED WITH EMBROIDERED MOTIFS AND THE HEM OF SLEEVES FINISHED WITH LACE. DAZZLED UP WITH HEAVY TILLA EMBROIDERIES AT THE FRONT AND BACK BOARDERS OF FROCK WITH ITS HEM PRECISELY FINISHED WITH LACE.