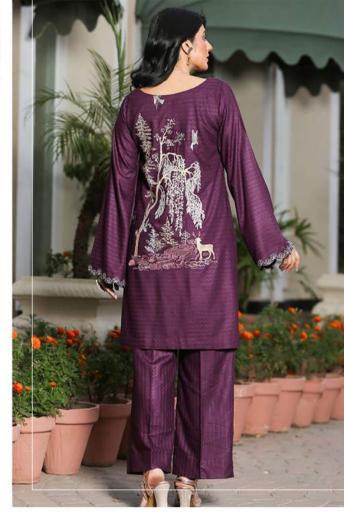

# 2 - PIECE

Dress up in our eminently graceful 2-piece Tyrian purple linen, exquisitely light embroidered on the front round neckline and heavily embroidered at the back of the shirt. While the hem of shirt **and sleeves are adorned with** scallop embroidery. Paired up with mono-tonal straight pants complementing a sophisticated look.

|      | S | М | L |
|------|---|---|---|
| SIZE |   |   |   |

PRICE: 5190/-

## CARE INSTRUCTIONS

DRY CLEAN RECOMMENDED, IRON THE CLOTHES AT MODERATE TEMPERATURE DONOT USE ANY TYPE OF BLEACH OR STAIN REMOVING CHEMICALS