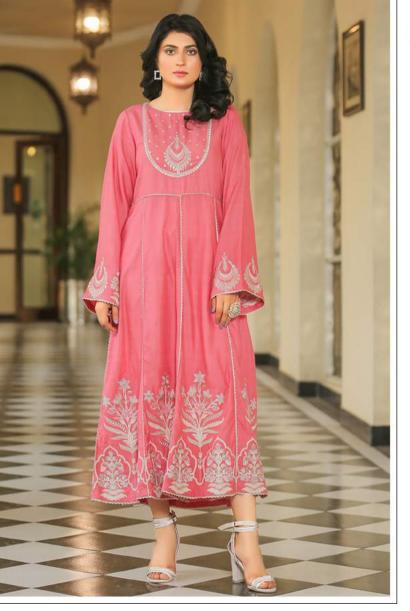

# SINGLE PIECE

A WHOLLY FEMININE LOOK TO **GRASP WITH THIS 1-PIECE RAVISHING** PINK LINEN FROCK GLORIFIED WITH SOPHISTICATED TILLA EMBROIDERY AT THE FRONT ROUND NECKLINE WITH LACE FINISHING WHILE ITS BACK NECKLINE ORNAMENTED WITH TILLA MOTIF. THE BOARDERS OF SLEEVES ARE ADORNED WITH EMBROIDERED MOTIFS AND THE HEM OF SLEEVES FINISHED WITH LACE. DAZZLED UP WITH HEAVY TILLA EMBROIDERIES AT THE FRONT AND BACK BOARDERS OF FROCK WITH ITS HEM PRECISELY FINISHED WITH LACE.