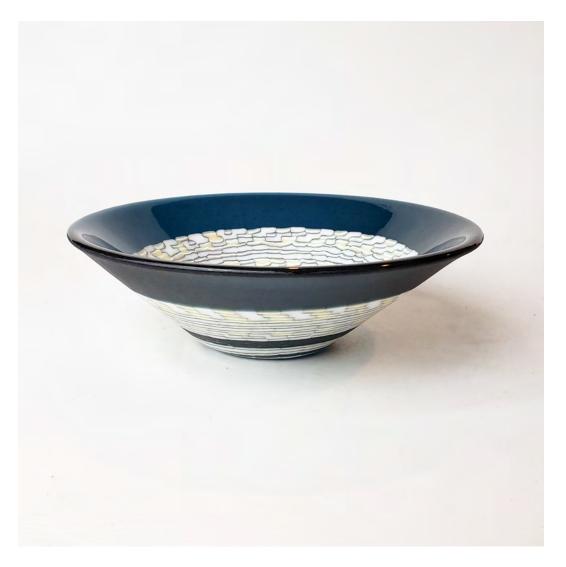

#### **ART ELEMENTS GALLERY**

Madre

Rand Scot-Smithey

 $$650 \mid 4"~H~x~24.5"$  diameter  $\mid$  Wood Fired Ceramic