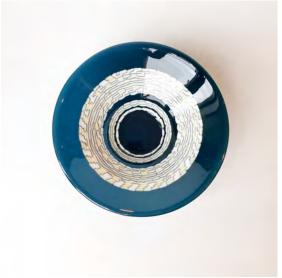

#### **ART ELEMENTS GALLERY**

Madre

Rand Scot-Smithey

 $$650 \mid 4"~H~x~24.5"$  diameter  $\mid$  Wood Fired Ceramic