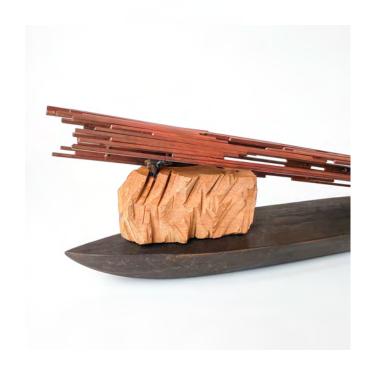

#### **ART ELEMENTS GALLERY**

Madre

Rand Scot-Smithey

 $$650 \mid 4"~H~x~24.5"$  diameter  $\mid$  Wood Fired Ceramic