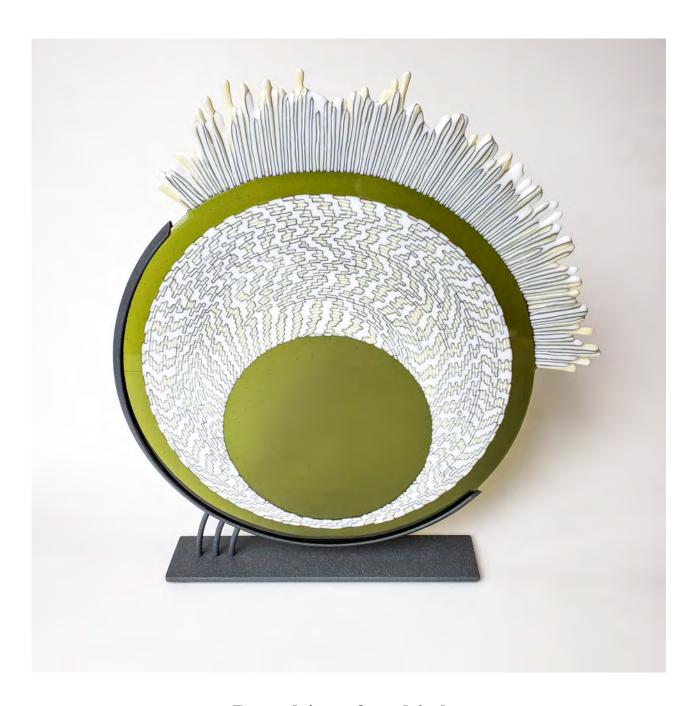

# **Reaching for Light**

Vicki Green

 $$780 \mid 21.5" \text{ H} \times 20" \text{ W} \mid \text{Fused Glass}$ 