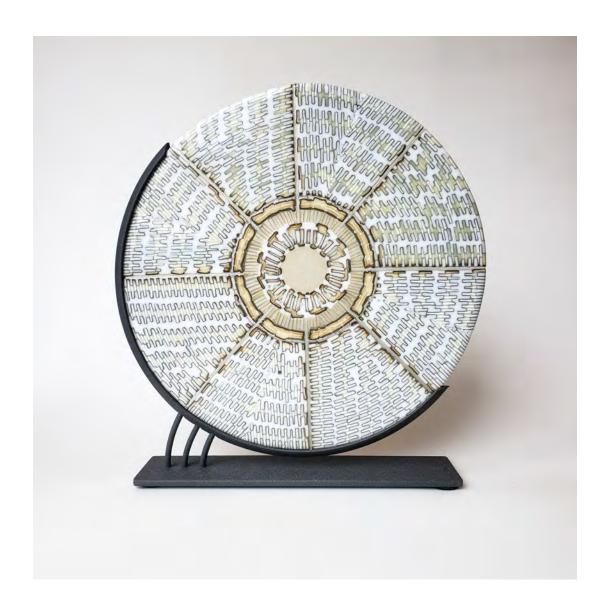

#### **ART ELEMENTS GALLERY**

Madre

Rand Scot-Smithey

 $$650 \mid 4"~H~x~24.5"$  diameter  $\mid$  Wood Fired Ceramic