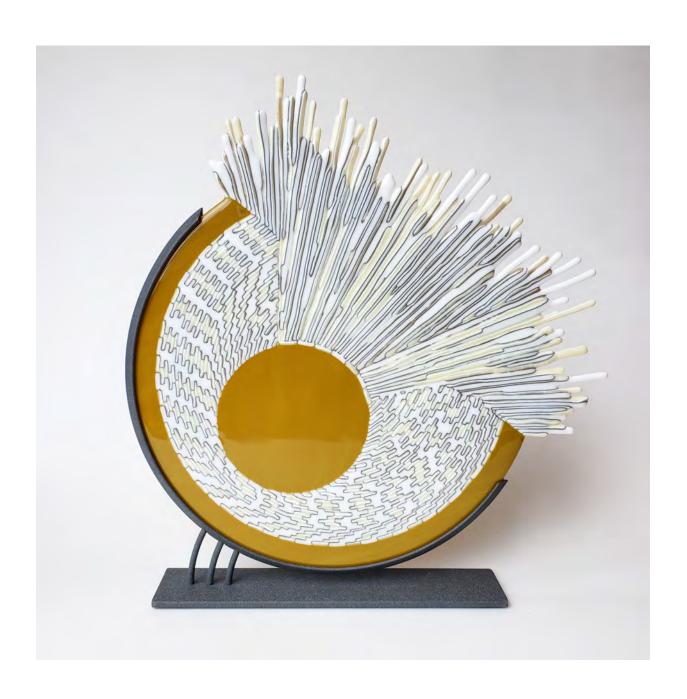

## **Gold Starburst**

Vicki Green

 $$780 \mid 20.5" \text{ H} \times \text{I} 9" \text{ W} \mid \text{Fused Glass}$ 