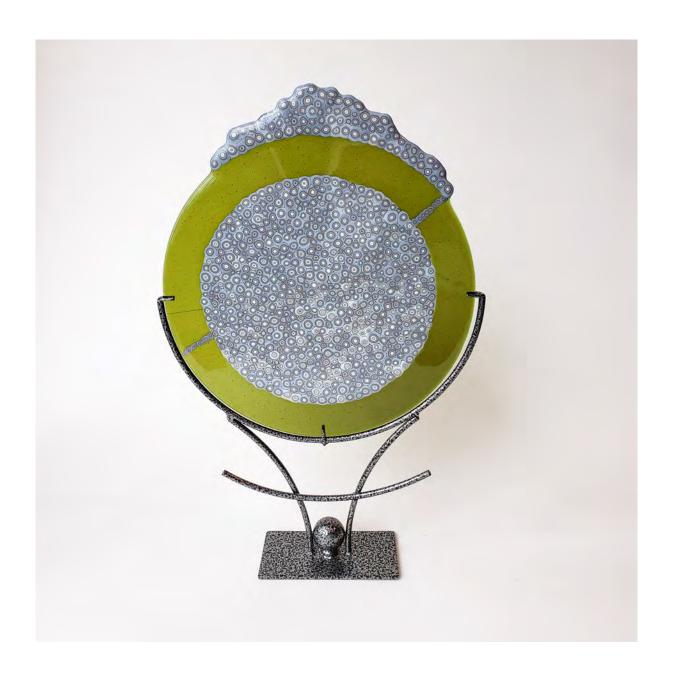

# **Reaching for Light**

Vicki Green

 $$780 \mid 21.5" \text{ H} \times 20" \text{ W} \mid \text{Fused Glass}$ 