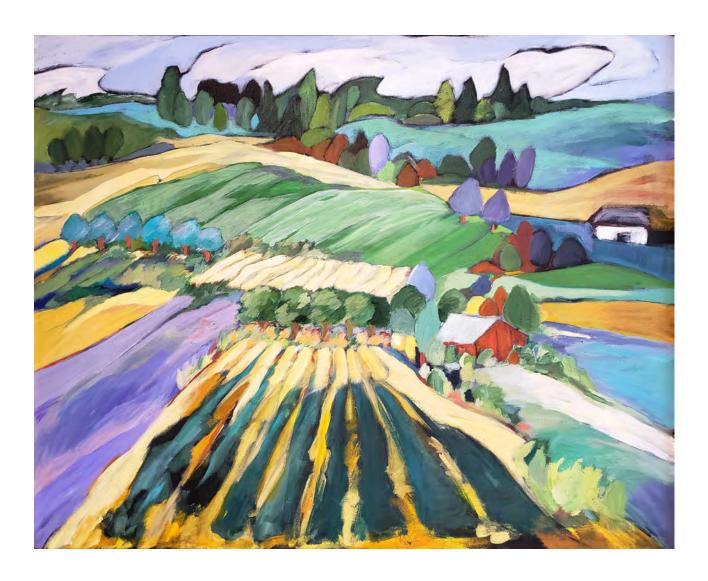

# Morning Rain

Ted Olson

 $3,750 \mid 48 \times 60$ " | Oil on Birch Wood Panel