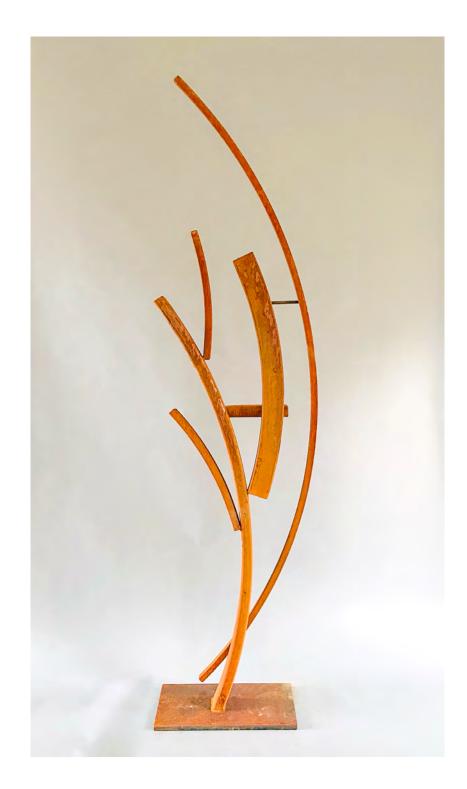

# Watching the River

Rand Scot-Smithey

 $3,500 \mid 84" \times 22" \times 10" \mid Steel$ 