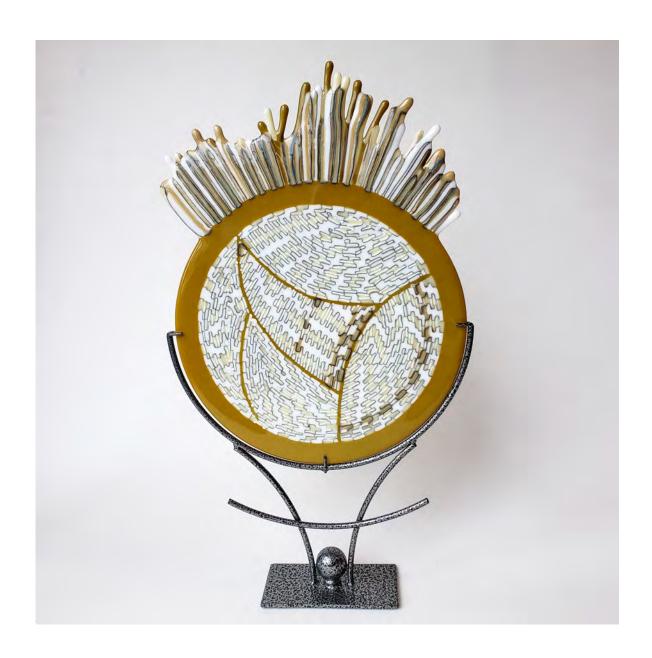

# **Reaching for Light**

Vicki Green

 $$780 \mid 21.5" \text{ H} \times 20" \text{ W} \mid \text{Fused Glass}$ 