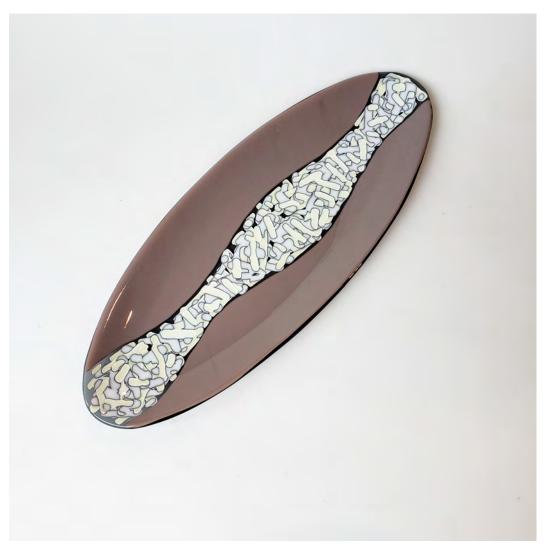

#### **ART ELEMENTS GALLERY**

Oval - Mink Platter

Vicki Green

 $$265 \mid 19" L \times 7.5" W \times 1.25" H \mid Fused Glass$ 