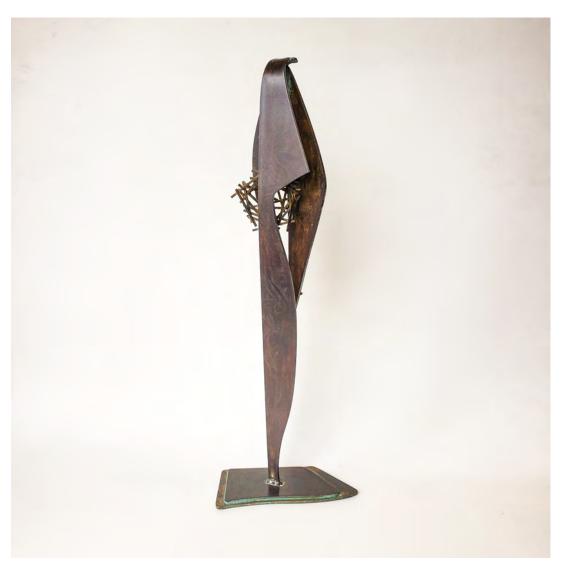

## **Nested Foldings**

Rand Scot-Smithey

\$ 1,750 | 30" x 8" x 5" | Bronze & Steel