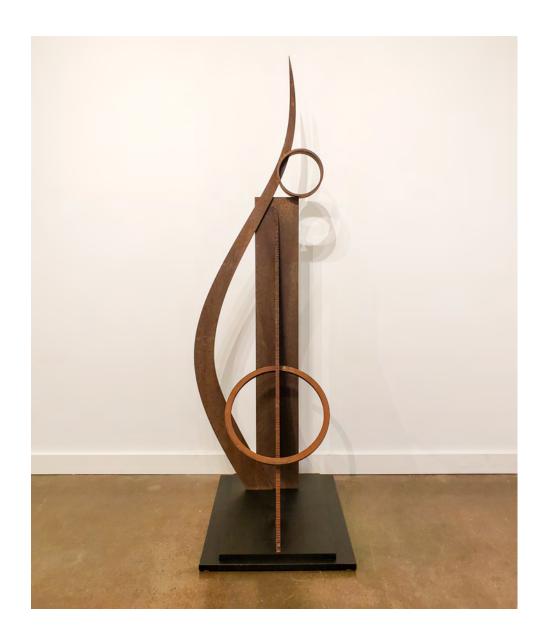

# Watching the River

Rand Scot-Smithey

 $3,500 \mid 84" \times 22" \times 10" \mid Steel$ 