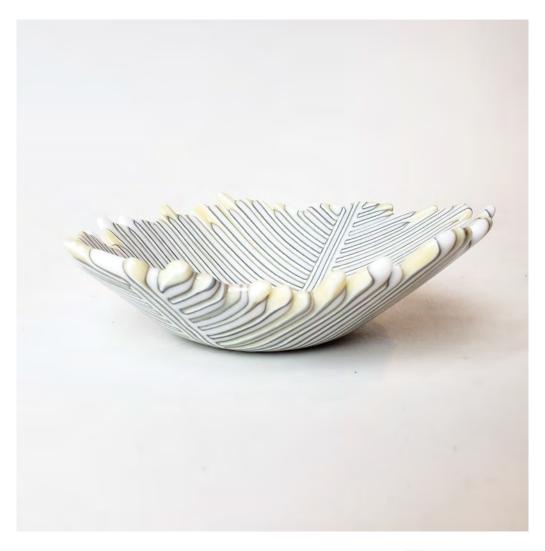

## **Shadows**

Vicki Green

 $$575 \mid 6" \ H \times 10" \ diameter \mid Fused \ Glass$ 

## **ART ELEMENTS GALLERY**

See Me - Plate Vicki Green

 $$235 \mid 15" L \times 7" W \times 1.5" H \mid Fused Glass$ 