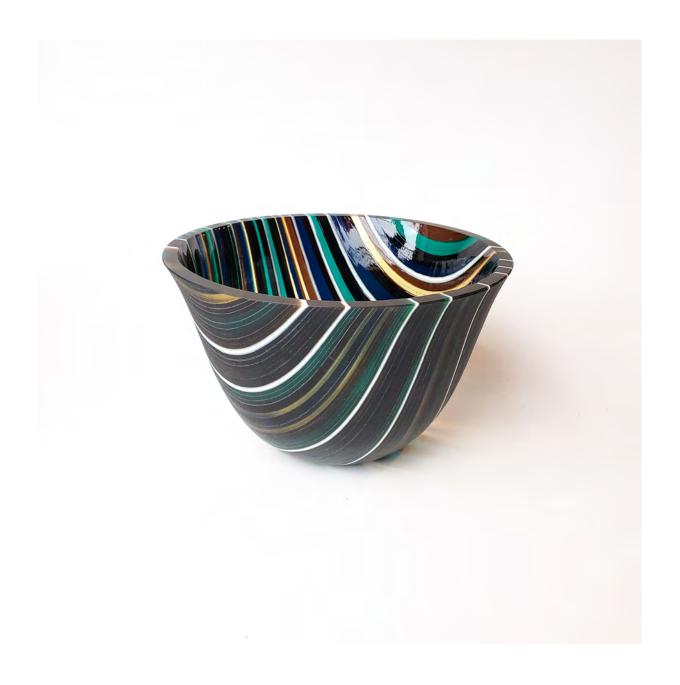

# Waves of Gray

Vicki Green

 $585 \mid 7.25" \text{ H} \times 7" \text{ diameter}$ ; 3" mouth diameter | Fused Glass

#### **ART ELEMENTS GALLERY**