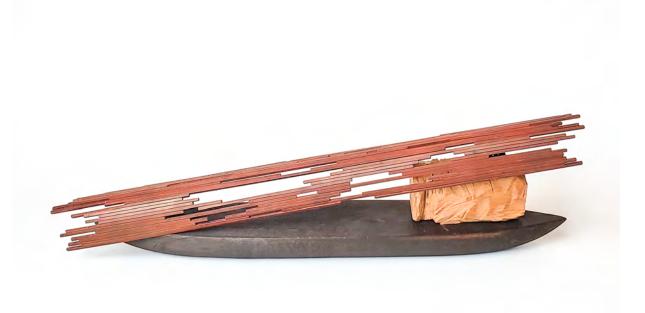

# Watching the River

Rand Scot-Smithey

 $3,500 \mid 84" \times 22" \times 10" \mid Steel$ 