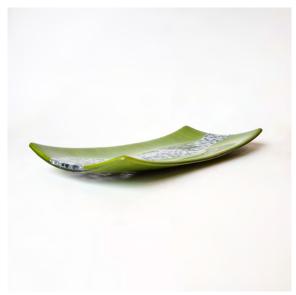

## **ART ELEMENTS GALLERY**

See Me - Plate Vicki Green

 $$235 \mid 15" L \times 7" W \times 1.5" H \mid Fused Glass$ 

#### **ART ELEMENTS GALLERY**