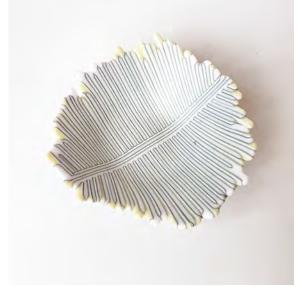

## **ART ELEMENTS GALLERY**

See Me - Plate Vicki Green

 $$235 \mid 15" L \times 7" W \times 1.5" H \mid Fused Glass$ 