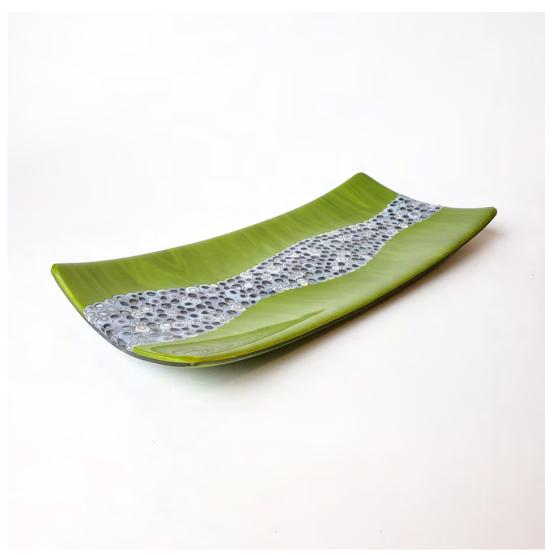

## **ART ELEMENTS GALLERY**

See Me - Plate Vicki Green

 $$235 \mid 15" L \times 7" W \times 1.5" H \mid Fused Glass$ 

#### **ART ELEMENTS GALLERY**