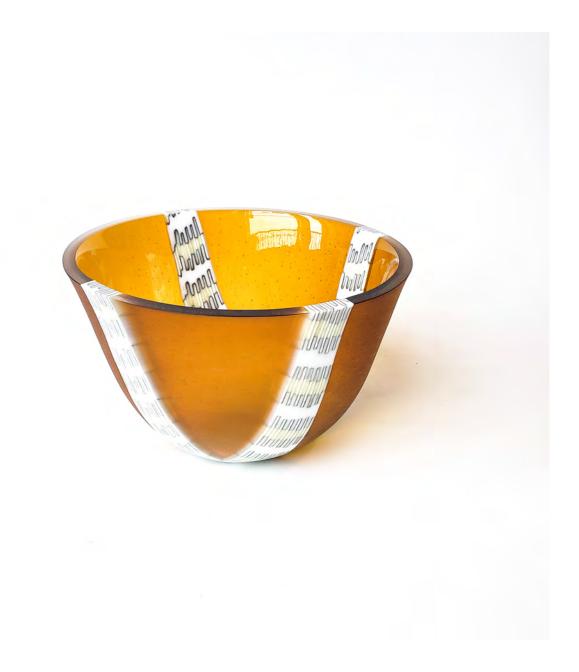

l$ 

#### **ART ELEMENTS GALLERY**



Madre

Rand Scot-Smithey

 $$650 \mid 4"~H~x~24.5"$  diameter  $\mid$  Wood Fired Ceramic

## **ART ELEMENTS GALLERY**



## A Place of Solitude

Shari Lord

 $2,200 \mid 31 \times 41$ " framed | Acrylic on Canvas

#### **ART ELEMENTS GALLERY**



# **Dancing Molecules**

Vicki Green

\$ 480 | 19.75" H x 12.5" W | Fused Glass

## **ART ELEMENTS GALLERY**



# Morning Rain

Ted Olson

 $3,750 \mid 48 \times 60$ " | Oil on Birch Wood Panel

#### **ART ELEMENTS GALLERY**



# Waves of Gray

Vicki Green

 $585 \mid 7.25" \text{ H} \times 7" \text{ diameter}$ ; 3" mouth diameter | Fused Glass

#### **ART ELEMENTS GALLERY**



# All the Pretty Little Flowers Shari Lord

 $$2,000 \mid 33 \times 38$ " framed | Acrylic on Canvas

#### **ART ELEMENTS GALLERY**



## **Amber Glow**

Vicki Green

 $575 \mid 6" \text{ H} \times 9.5" \text{ diameter} \mid \text{Fused Glass}$ 

## **ART ELEMENTS GALLERY**



# A Journey Without a Destination

Shari Lord

 $2,200 \mid 41 \times 31$ " framed | Acrylic on Canvas

#### **ART ELEMENTS GALLERY**



# Rings Around

Vicki Green

 $$275 \mid 3" H \times 9.5" diameter \mid Fused Glass$ 



#### **ART ELEMENTS GALLERY**



# A Warm Day for Dreaming

Shari Lord

 $$2,000 \mid 34 \times 38$  " framed | Acrylic on Canvas

#### **ART ELEMENTS GALLERY**



## **Shadows**

Vicki Green

 $$575 \mid 6" \ H \times 10" \ diameter \mid Fused \ Glass$ 

## **ART ELEMENTS GALLERY**



See Me - Plate Vicki Green

 $$235 \mid 15" L \times 7" W \times 1.5" H \mid Fused Glass$ 



#### **ART ELEMENTS GALLERY**



# Live Edge

Vi