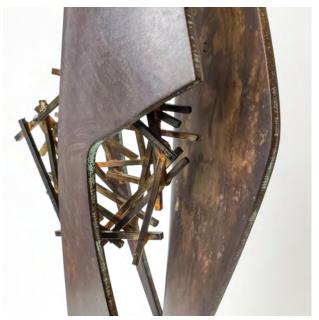

### **Red Shelter**

Rand Scot-Smithey

 $\ 1,200 \ | \ 24" \times 5" \times 8" \ | \ Steel \& Wood$ 