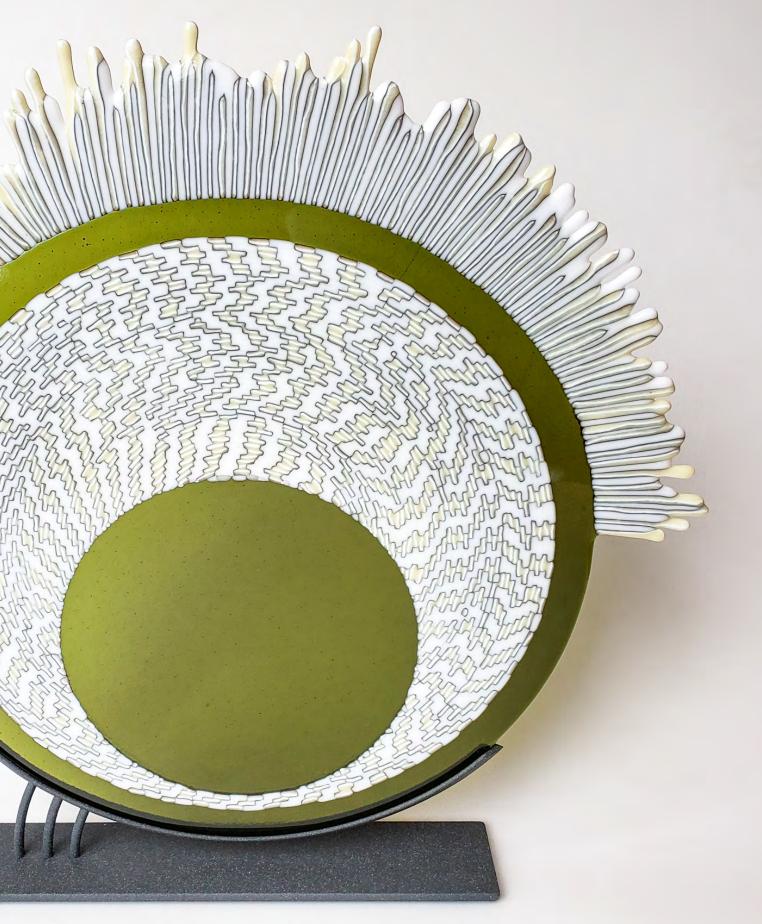

# **Reaching for Light**

Vicki Green

 $$780 \mid 21.5" \text{ H} \times 20" \text{ W} \mid \text{Fused Glass}$ 