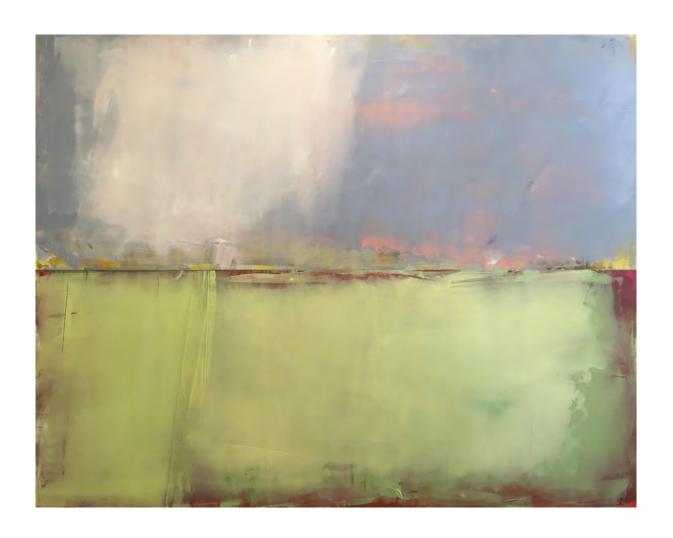

# Morning Rain

Ted Olson

 $3,750 \mid 48 \times 60$ " | Oil on Birch Wood Panel