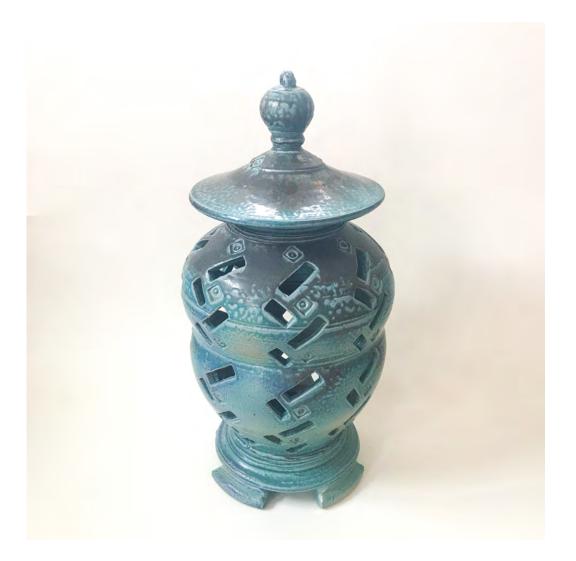

## Garden Lantern Green 184

Don Sprague

\$ 350 | 20" H x 10" Diameter | Ceramic

## Large Garden Lantern Green 183

Don Sprague

\$ 445 | 23" H x I I" Diameter | Ceramic

## **Garden Lantern Shino 185**

Don Sprague

\$ 350 | 20" H x 10" Diameter | Ceramic

## **Garden Lantern Green 188**

Don Sprague

\$ 240 | 20" H x 10" Diameter | Ceramic