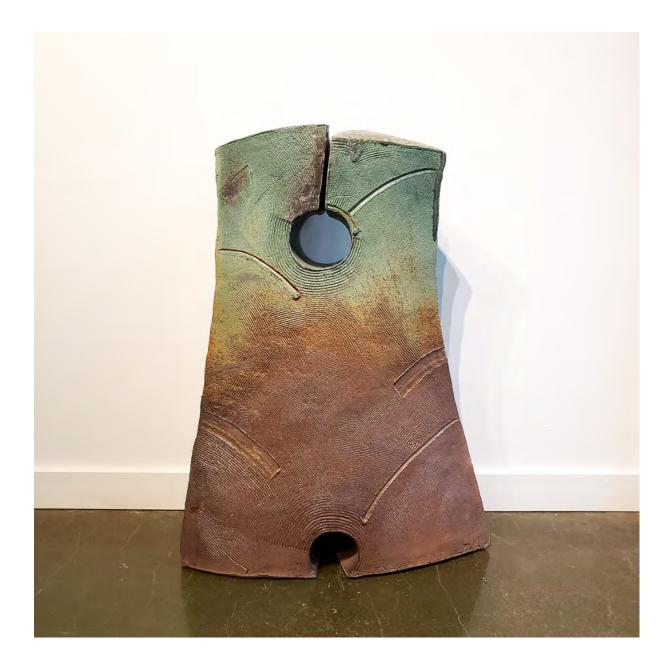

#### **ART ELEMENTS GALLERY**



#### Fortress

Don Sprague

\$ 3,000 | 29w x 9d x 40h " | Ceramic

#### ART ELEMENTS GALLERY



## Oblio

Don Sprague

\$ 1,900 | 16w x 16d x 37h " | Ceramic

#### **ART ELEMENTS GALLERY**



## **Flourishing Arrangement**

Marla Baggetta

\$3,400 | 30 x 30 " | Acrylic on Canvas

#### ART ELEMENTS GALLERY



## Spring

Don Sprague

 $3,200 | 26w \times 10d \times 41h "$  | Ceramic

#### ART ELEMENTS GALLERY



## Afternoon Frolic

Marla Baggetta

\$ 4,000 | 24 x 48 " | Acrylic on Canvas

#### ART ELEMENTS GALLERY



## Platter 205

Don Sprague

 $600 \mid 4.5"$  H  $\times$  22.75" diameter  $\mid$  Wood Fired Ceramic



#### **ART ELEMENTS GALLERY**



## Lights Passage

Marla Baggetta

\$ 5,400 | 36 x 60 " | Acrylic on Canvas

#### ART ELEMENTS GALLERY



## Reconnection

Don Sprague

\$ 2,800 | 24w x 9d x 33h " | Ceramic

#### ART ELEMENTS GALLERY



## Large Garden Lantern Green 183

Don Sprague

\$ 445 | 23" H x I I" Diameter | Ceramic



#### **ART ELEMENTS GALLERY**



## **Illuminated Adornments**

Marla Baggetta

\$4,700 | 36 x 48 " | Acrylic on Wood Panel

#### **ART ELEMENTS GALLERY**



## **Olaf's Stone**

Don Sprague

\$ 1,800 | 22 x 22 x 22" | Ceramic

#### ART ELEMENTS GALLERY



## The Point

Don Sprague

\$ 2,200 | 16w x 16d x 43h " | Ceramic

#### ART ELEMENTS GALLERY



#### Sunsoaked Row Marla Baggetta

\$ 2,000 | 18 x 18 " | Acrylic on Canvas

#### ART ELEMENTS GALLERY



#### Zion

Don Sprague

\$ 2,400 | 24w x 8.5d x 36.5h " | Ceramic

#### **ART ELEMENTS GALLERY**



#### Arrow

Don Sprague

\$ 2,200 | 16w x 16d x 4