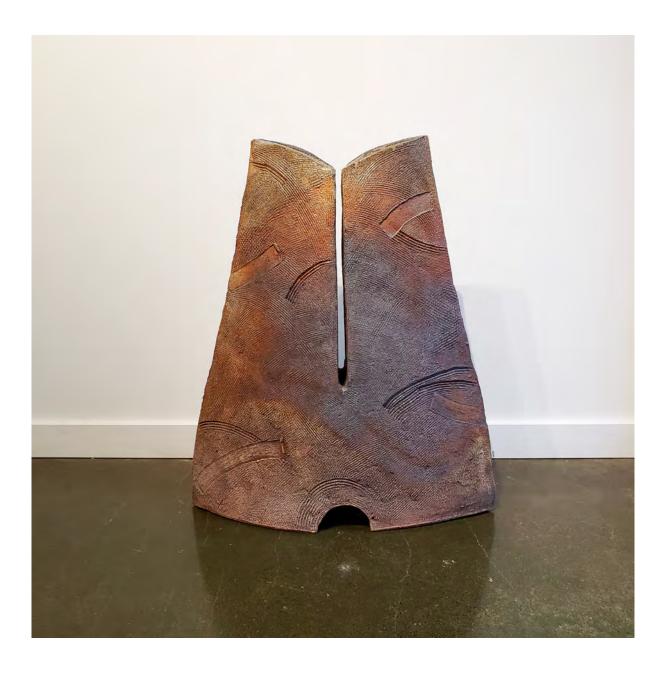

#### Fortress

Don Sprague

\$ 3,000 | 29w x 9d x 40h " | Ceramic

#### ART ELEMENTS GALLERY