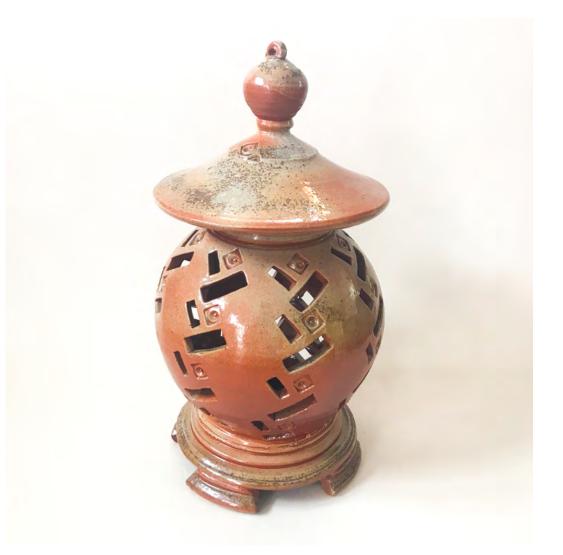

## **Garden Lantern Shino 185**

Don Sprague

\$ 350 | 20" H x 10" Diameter | Ceramic