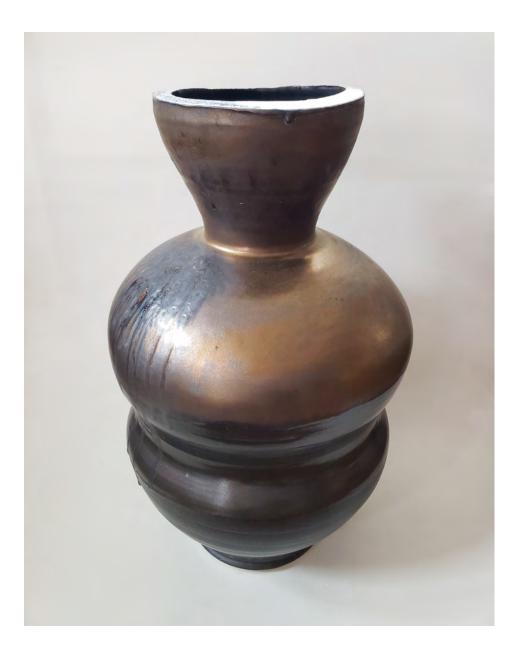

## Large Jar - Black & Gold

Don Sprague

\$ 1,800 | 28" H x 17" mid-diameter x 10" top diameter | Wood Fired Ceramic

#### **ART ELEMENTS GALLERY**