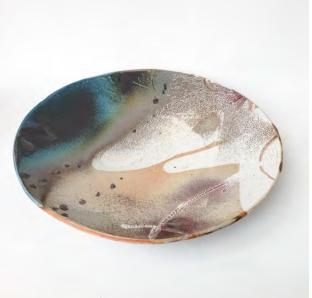

## Platter 206

Don Sprague

 $650 \mid$  4" H x 24.5" diameter  $\mid$  Wood Fired Ceramic