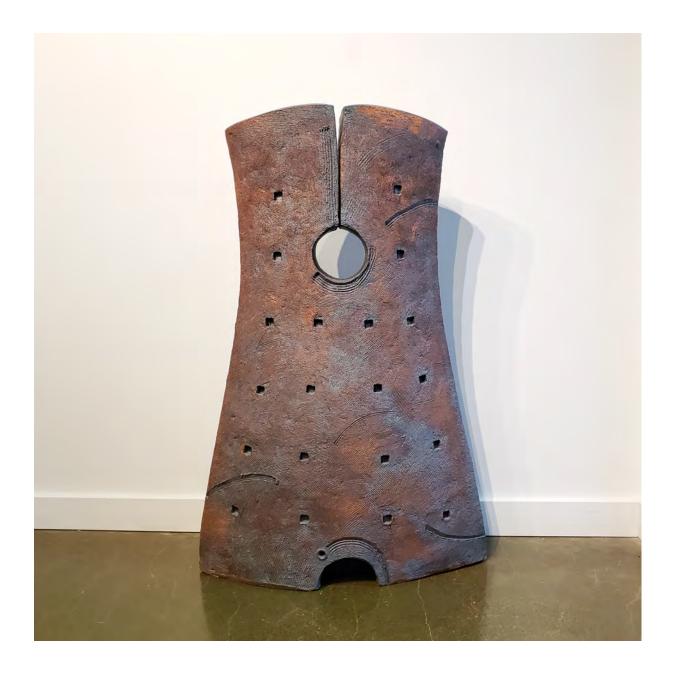

ing

Paintings by Marla Baggetta & Ceramic Sculptures by Don Sprague November 16<sup>th</sup> - January 1<sup>st</sup> At ART Elements Gallery SHOW CATALOGUE



## Beneath the Redwood

Marla Baggetta

\$ 4,000 | 36 x 36 " | Acrylic on Canvas

#### ART ELEMENTS GALLERY



## Intrigue Don Sprague

. .

\$ 2,600 | 26w x 9d x 36h " | Ceramic

#### ART ELEMENTS GALLERY



## Hummingbird Haven

Marla Baggetta

\$4,000 | 24 x 48 " | Acrylic on Canvas

#### ART ELEMENTS GALLERY



#### Samuel's Stone

Don Sprague

\$ 1,800 | 22 x 22 x 22" | Ceramic

#### ART ELEMENTS GALLERY



## Garden Lantern Green 184

Don Sprague

\$ 350 | 20" H x 10" Diameter | Ceramic



#### **ART ELEMENTS GALLERY**



## Purple Dreams Marla Baggetta

\$4,700 | 36 x 48 " | Acrylic on Canvas

#### **ART ELEMENTS GALLERY**



#### Fortress

Don Sprague

\$ 3,000 | 29w x 9d x 40h " | Ceramic

#### ART ELEMENTS GALLERY



## Oblio

Don Sprague

\$ 1,900 | 16w x 16d x 37h " | Ceramic

#### **ART ELEMENTS GALLERY**



## **Flourishing Arrangement**

Marla Baggetta

\$3,400 | 30 x 30 " | Acrylic on Canvas

#### ART ELEMENTS GALLERY



## Spring

Don Sprague

 $3,200 | 26w \times 10d \times 41h "$  | Ceramic

#### ART ELEMENTS GALLERY



## Afternoon Frolic

Marla Baggetta

\$ 4,000 | 24 x 48 " | Acrylic on Canvas

#### ART ELEMENTS GALLERY



## Platter 205

Don Sprague

 $600 \mid 4.5"$  H  $\times$  22.75" diameter  $\mid$  Wood Fired Ceramic



#### **ART ELEMENTS GALLERY**



## Lights Passage

Marla Baggetta

\$ 5,400 | 36 x 60 " | Acrylic on Canvas

#### ART ELEMENTS GALLERY



## Reconnection

Don Sprague