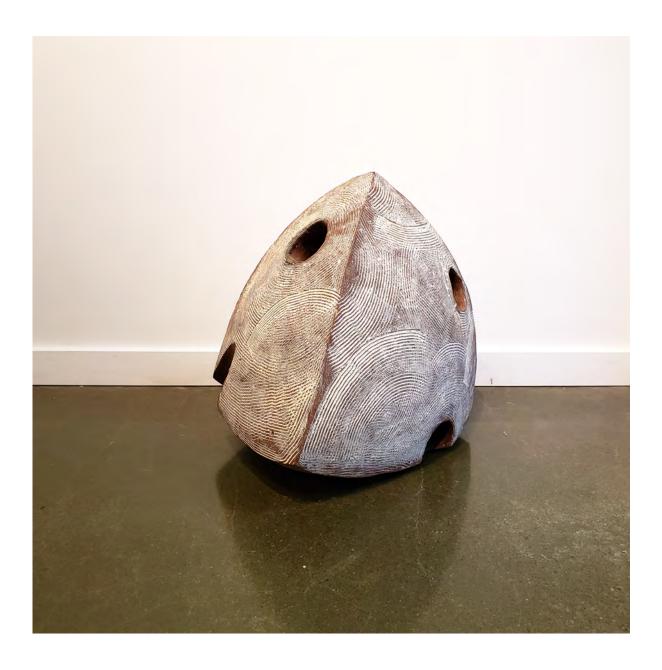

#### Samuel's Stone

Don Sprague

\$ 1,800 | 22 x 22 x 22" | Ceramic

## **Olaf's Stone**

Don Sprague

\$ 1,800 | 22 x 22 x 22" | Ceramic