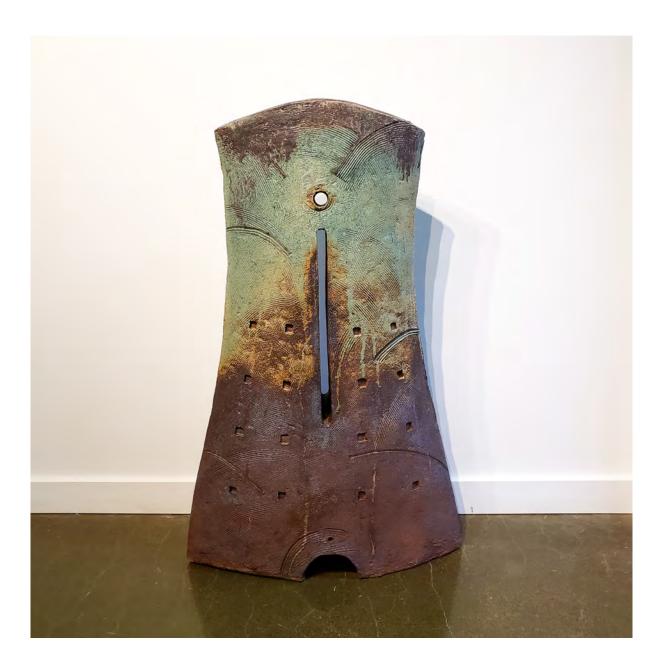

# GARDEN ILLUMINATIONS

Featuring

Paintings by Marla Baggetta & Ceramic Sculptures by Don Sprague November 16<sup>th</sup> - January 1<sup>st</sup> At ART Elements Gallery SHOW CATALOGUE



## Beneath the Redwood

Marla Baggetta

\$ 4,000 | 36 x 36 " | Acrylic on Canvas

#### ART ELEMENTS GALLERY



## Intrigue Don Sprague

. .

\$ 2,600 | 26w x 9d x 36h " | Ceramic

#### ART ELEMENTS GALLERY



## Hummingbird Haven

Marla Baggetta

\$4,000 | 24 x 48 " | Acrylic on Canvas

#### ART ELEMENTS GALLERY



#### Samuel's Stone

Don Sprague

\$ 1,800 | 22 x 22 x 22" | Ceramic

#### ART ELEMENTS GALLERY



## Garden Lantern Green 184

Don Sprague

\$ 350 | 20" H x 10" Diameter | Ceramic



#### **ART ELEMENTS GALLERY**



## Purple Dreams Marla Baggetta

\$4,700 | 36 x 48 " | Acrylic on Canvas

#### **ART ELEMENTS GALLERY**



#### Fortress

Don Sprague

\$ 3,000 | 29w x 9d x 40h " | Ceramic

#### ART ELEMENTS GALLERY



## Oblio

Don Sprague

\$ 1,900 | 16w x 16d x 37h " | Ceramic

#### **ART ELEMENTS GALLERY**



## **Flourishing Arrangement**

Marla Baggetta

\$3,400 | 30 x 30 " | Acryli