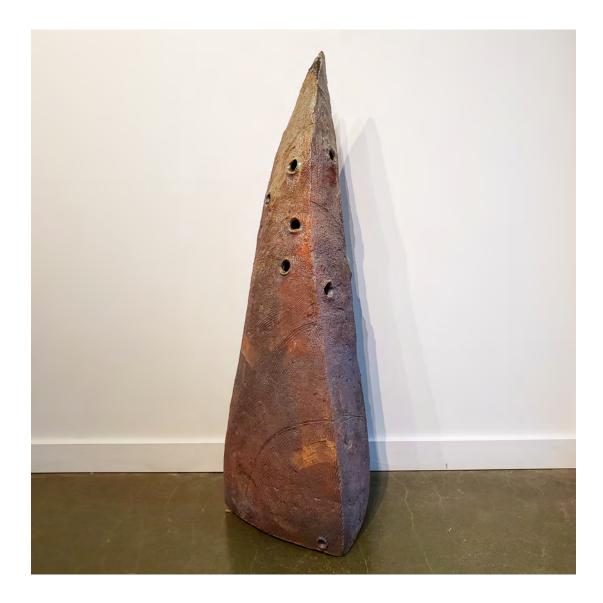

## The Point

Don Sprague

\$ 2,200 | 16w x 16d x 43h " | Ceramic

#### ART ELEMENTS GALLERY