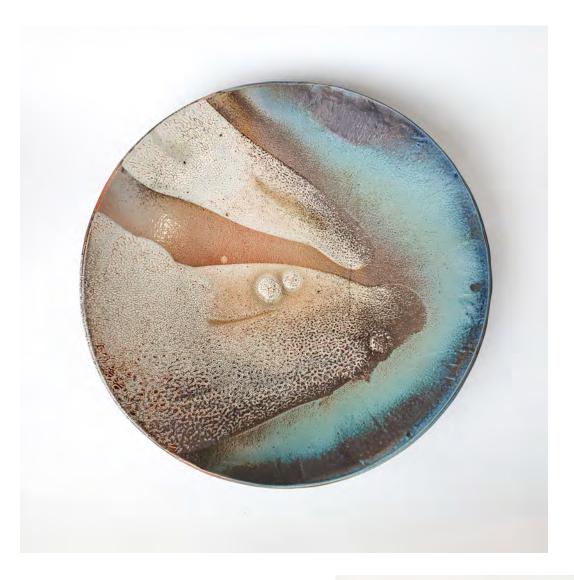

## Platter 205

Don Sprague

 $600 \mid 4.5"$  H  $\times$  22.75" diameter  $\mid$  Wood Fired Ceramic