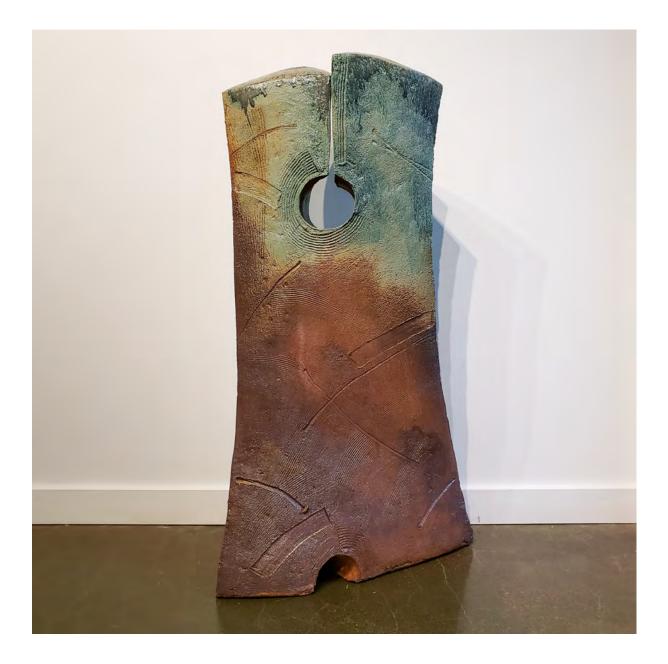

## Oblio

Don Sprague

\$ 1,900 | 16w x 16d x 37h " | Ceramic

#### **ART ELEMENTS GALLERY**