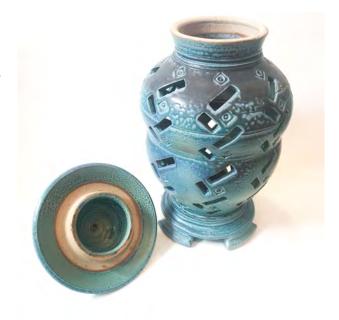

## Large Jar - Black & Gold

Don Sprague

\$ 1,800 | 28" H x 17" mid-diameter x 10" top diameter | Wood Fired Ceramic