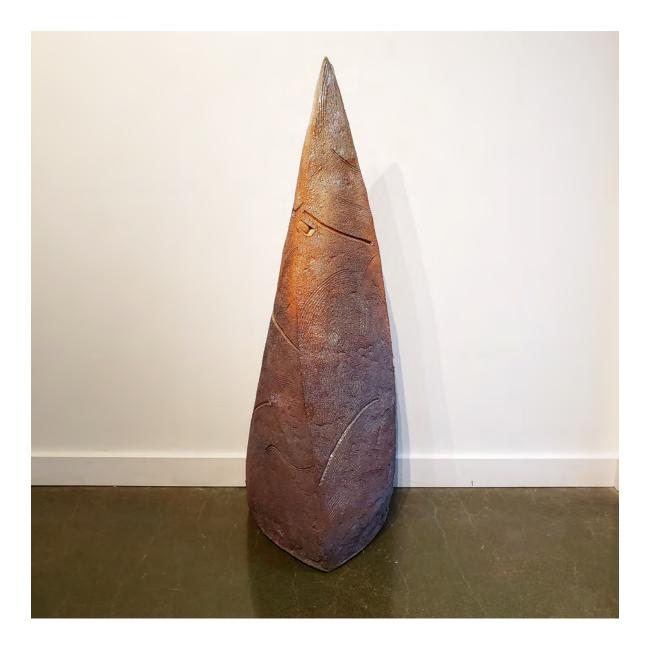

#### Arrow

Don Sprague

\$ 2,200 | 16w x 16d x 44h " | Ceramic

#### **ART ELEMENTS GALLERY**