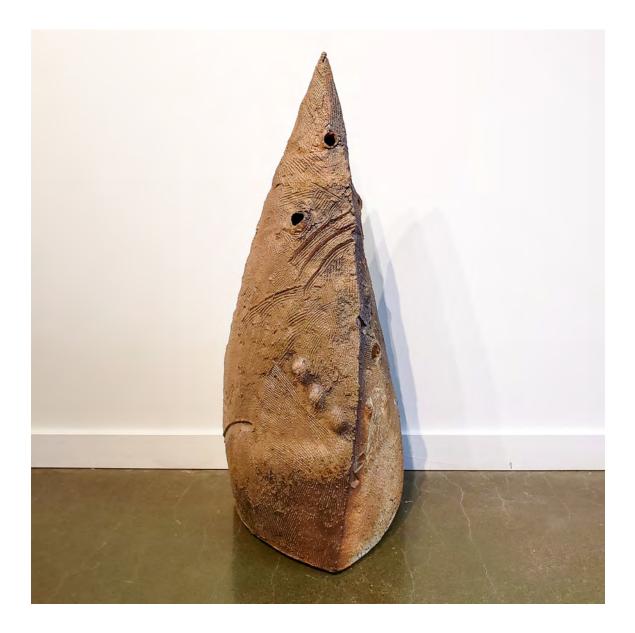

## The Point

Don Sprague

\$ 2,200 | 16w x 16d x 43h " | Ceramic

#### ART ELEMENTS GALLERY