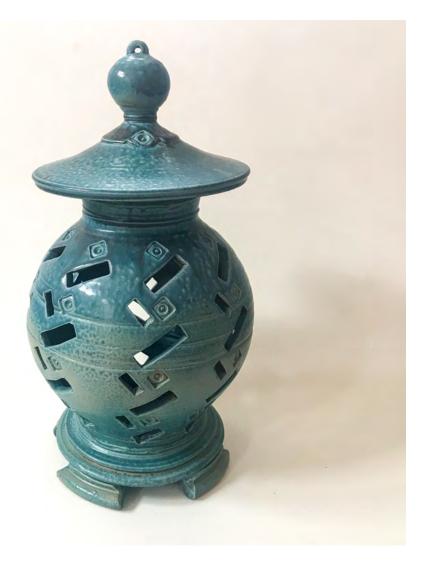

## Garden Lantern Green 184

Don Sprague

\$ 350 | 20" H x 10" Diameter | Ceramic