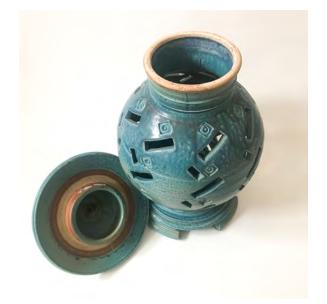

## Large Jar - Black & Gold

Don Sprague

\$ 1,800 | 28" H x 17" mid-diameter x 10" top diameter | Wood Fired Ceramic