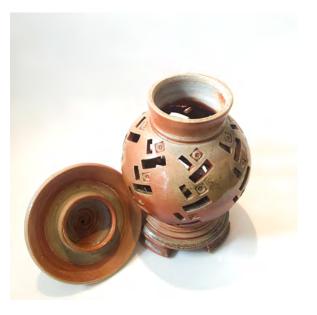

## **Garden Lantern Shino 185**

Don Sprague

\$ 350 | 20" H x 10" Diameter | Ceramic