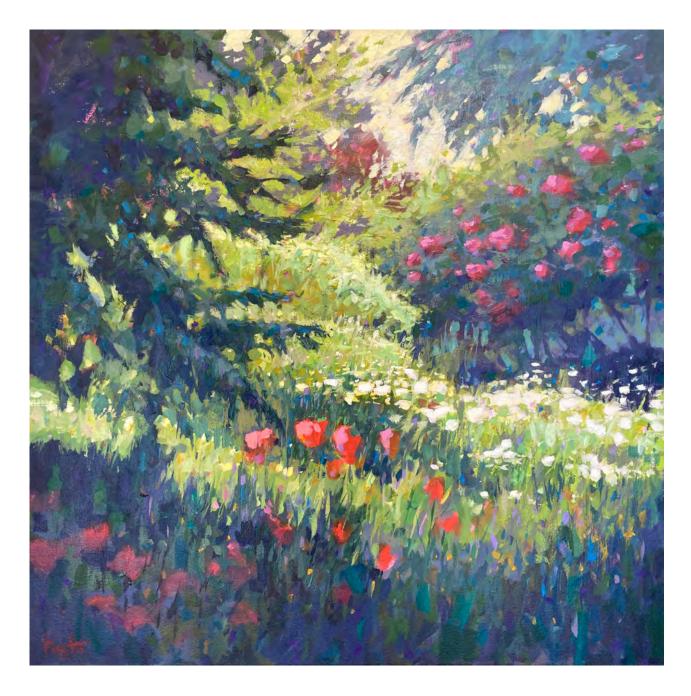

## Beneath the Redwood

Marla Baggetta

\$ 4,000 | 36 x 36 " | Acrylic on Canvas