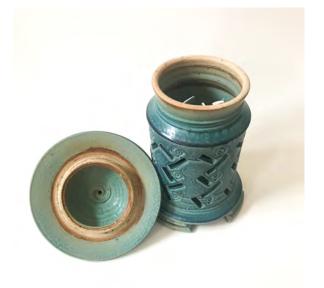

## **Garden Lantern Green 188**

Don Sprague

\$ 240 | 20" H x 10" Diameter | Ceramic

#### ART ELEMENTS GALLERY