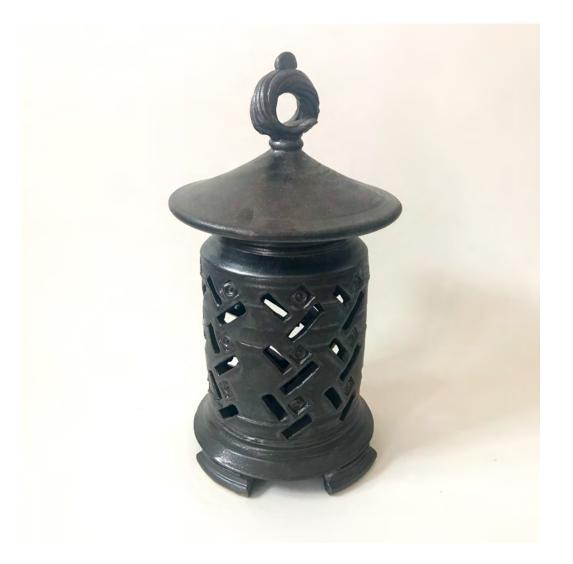

## Garden Lantern Green 184

Don Sprague

\$ 350 | 20" H x 10" Diameter | Ceramic

## Garden Lantern Green 188

Don Sprague

\$ 240 | 16" H x 9" Diameter | Ceramic

## **Garden Lantern Green 188**

Don Sprague

\$ 240 | 20" H x 10" Diameter | Ceramic