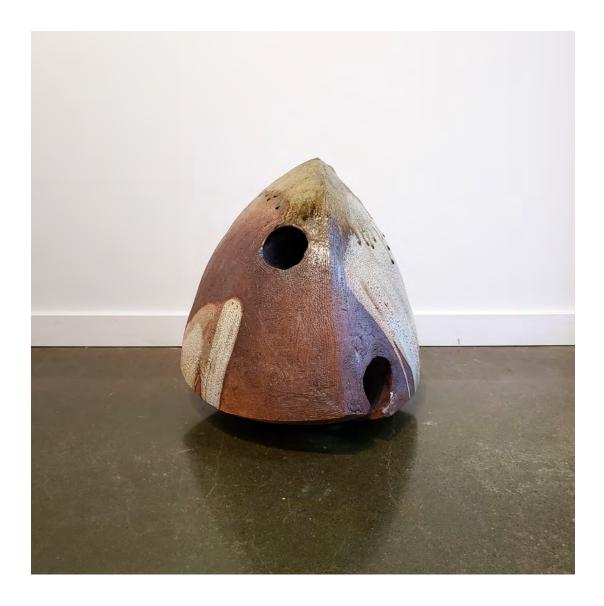

# GARDEN ILLUMINATIONS

Featuring

Paintings by Marla Baggetta & Ceramic Sculptures by Don Sprague November 16<sup>th</sup> - January 1<sup>st</sup> At ART Elements Gallery SHOW CATALOGUE



## Beneath the Redwood

Marla Baggetta

\$ 4,000 | 36 x 36 " | Acrylic on Canvas

#### ART ELEMENTS GALLERY



## Intrigue Don Sprague

. .

\$ 2,600 | 26w x 9d x 36h " | Ceramic

#### ART ELEMENTS GALLERY



## Hummingbird Haven

Marla Baggetta

\$4,000 | 24 x 48 " | Acrylic on Canvas

#### ART ELEMENTS GALLERY



#### Samuel's Stone

Don Sprague

\$ 1,800 | 22 x 22 x 22" | Ceramic

#### ART ELEMENTS GALLERY



## Garden Lantern Green 184

Don Sprague

\$ 350 | 20" H x 10" Diameter | Ceramic



#### **ART ELEMENTS GALLERY**



## Purple Dreams Marla Baggetta

\$4,700 | 36 x 48 " | Acrylic on Canvas

#### **ART ELEMENTS GALLERY**



#### Fortress

Don Sprague

\$ 3,000 | 29w x 9d x 40h " | Ceramic

#### ART ELEMENTS GALLERY



## Oblio

Don Sprague

\$ 1,900 | 16w x 16d x 37h " | Ceramic

#### **ART ELEMENTS GALLERY**



## **Flourishing Arrangement**

Marla Baggetta

\$3,400 | 30 x 30 " | Acrylic on Canvas

#### ART ELEMENTS GALLERY



## Spring

Don Sprague

 $3,200 | 26w \times 10d \times 41h "$  | Ceramic

#### ART ELEMENTS GALLERY



## Afternoon Frolic

Marla Baggetta

\$ 4,000 | 24 x 48 " |