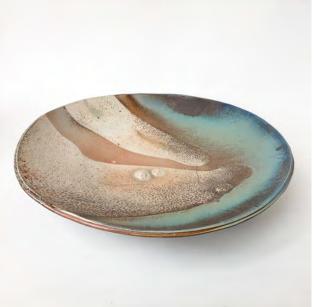

## Platter 206

Don Sprague

 $650 \mid$  4" H x 24.5" diameter  $\mid$  Wood Fired Ceramic