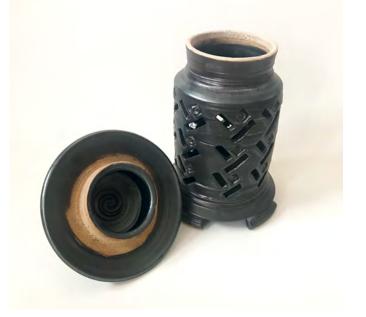

## Garden Lantern Green 184

Don Sprague

\$ 350 | 20" H x 10" Diameter | Ceramic

## Garden Lantern Green 188

Don Sprague

\$ 240 | 16" H x 9" Diameter | Ceramic

## **Garden Lantern Green 188**

Don Sprague

\$ 240 | 20" H x 10" Diameter | Ceramic