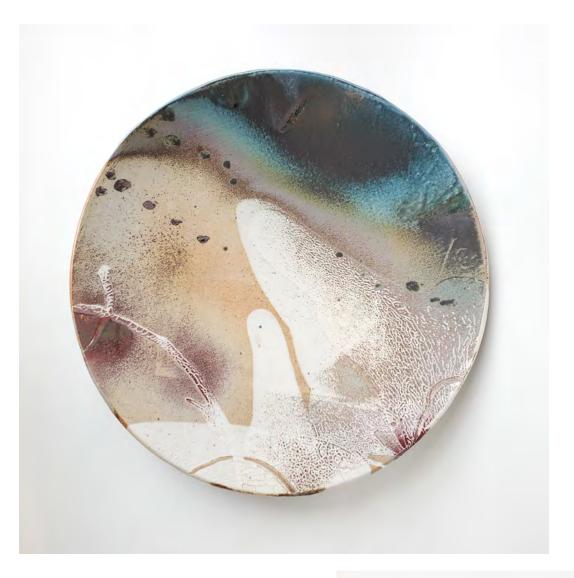

## Platter 206

Don Sprague

 $650 \mid$  4" H x 24.5" diameter  $\mid$  Wood Fired Ceramic