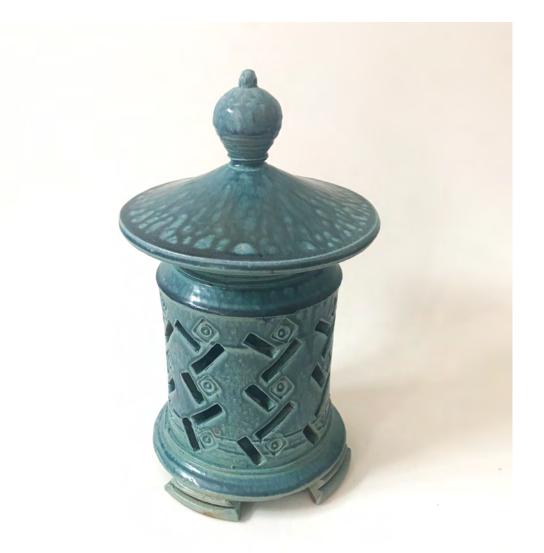

## Garden Lantern Green 188

Don Sprague

\$ 240 | 16" H x 9" Diameter | Ceramic

#### ART ELEMENTS GALLERY