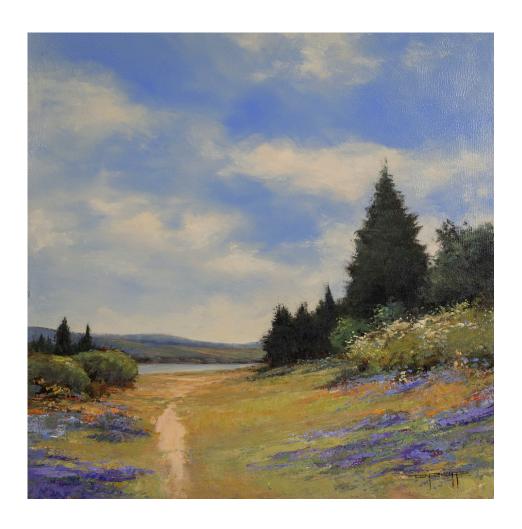

# Hillside Light

Don Bishop

 $30 \times 48$  | Oil on Canvas

## **ART ELEMENTS GALLERY**



# Soft Green Field

Don Bishop

 $3,500 \mid 36 \times 50 \mid Oil on Canvas$ 

## **ART ELEMENTS GALLERY**



# **Green Meadow**

Don Bishop

\$ 1,200 | 16 x 24 " | Oil on Canvas

## **ART ELEMENTS GALLERY**



# Lake Meadow

Don Bishop

 $$680 \mid 16 \times 16$ " | Oil on Wood Box Panel

## **ART ELEMENTS GALLERY**



# Lavender Path

Don Bishop

\$ 680 | 16 x 16 " | Oil on Wood Box Panel

## **ART ELEMENTS GALLERY**



# Valley Mist

Don Bishop

 $48 \times 60$  " | Oil on Canvas

## ART ELEMENTS GALLERY



# Summer Day Don Bishop

\$680 | 16 x 16 " | Oil on Wood Box Panel

## **ART ELEMENTS GALLERY**



# **Distant Trees**

Don Bishop

\$3,400 | 30 x 48 " | Oil on Canvas

## **ART ELEMENTS GALLERY**



# Foggy Trees

Don Bishop

 $24 \times 36$  | Oil on Canvas

## **ART ELEMENTS GALLERY**



**Tall Forest** 

Don Bishop

 $24 \times 36$  | Oil on Canvas

## ART ELEMENTS GALLERY



# Wine Country Afternoon Don Bishop

\$680 | 16 x 16 " | Oil on Wood Box Panel

## **ART ELEMENTS GALLERY**