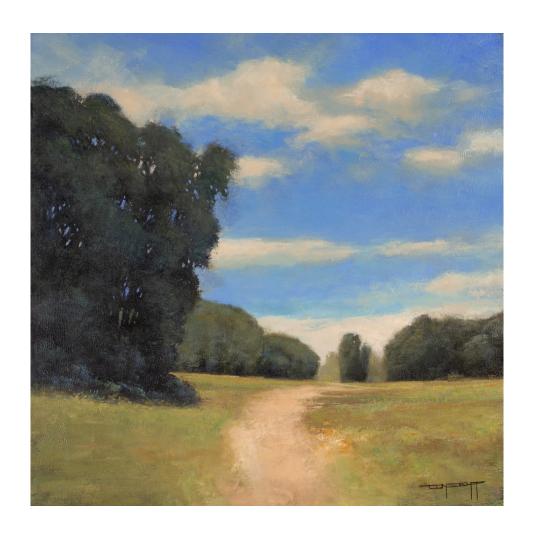

# Lavender Path

Don Bishop

\$ 680 | 16 x 16 " | Oil on Wood Box Panel

## **ART ELEMENTS GALLERY**