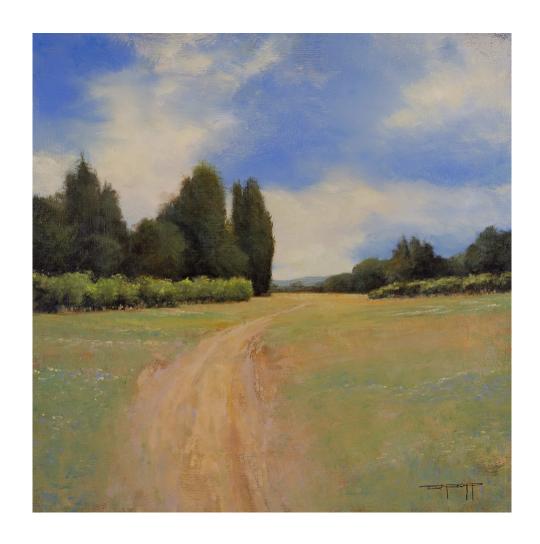

# Lavender Path

Don Bishop

\$ 680 | 16 x 16 " | Oil on Wood Box Panel

## **ART ELEMENTS GALLERY**