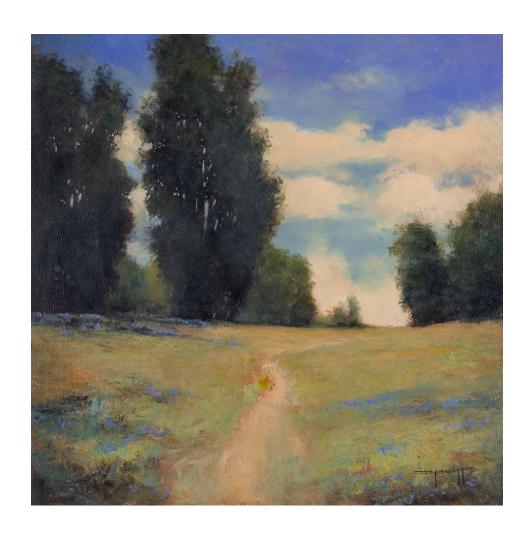

# Summer Day Don Bishop

\$680 | 16 x 16 " | Oil on Wood Box Panel

## **ART ELEMENTS GALLERY**