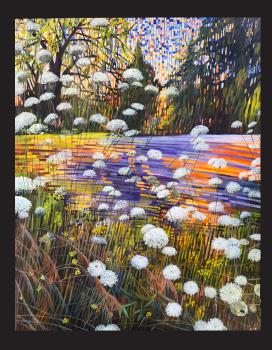

on Canvas

## **ART ELEMENTS GALLERY**



**Tall Forest** 

Don Bishop

 $24 \times 36$  | Oil on Canvas

## ART ELEMENTS GALLERY



# Wine Country Afternoon Don Bishop

\$680 | 16 x 16 " | Oil on Wood Box Panel

## **ART ELEMENTS GALLERY**



# Spring Blue Don Bishop

 $$680 \mid 16 \times 16$ " | Oil on Wood Box Panel

## **ART ELEMENTS GALLERY**



# May Colors Don Bishop

 $680 \mid 16 \times 16 \mid Oil \text{ on Wood Box Panel}$ 

## **ART ELEMENTS GALLERY**



Open Tuesday - Saturday 10 am - 5 pm

also available by appointment by calling (503) 487-6141 or emailing gallery@artelementsgallery.com

604 E. Ist Street | Newberg, OR

view all of our Oregon artwork online at artelementsgallery.com



Up next at ART Elements Gallery...

# "COME WHAT MAY"

Featuring Theresa Andreas-O'Leary