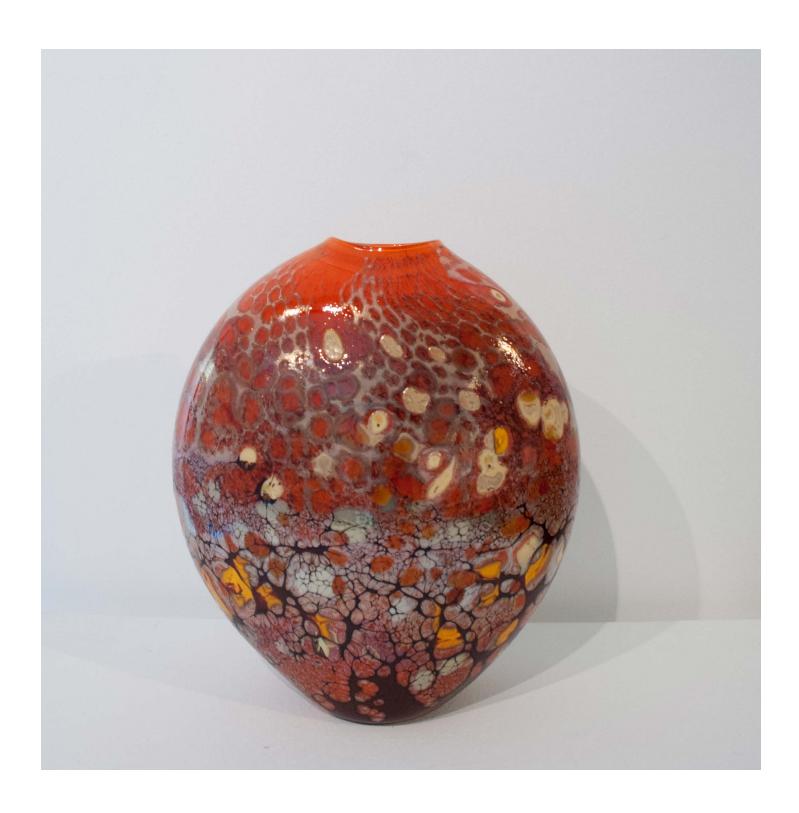

# **GOLD RUBY ORGANIC CREAM**

by: Kelly Howard 18.5" height x 12.5" width x 10" depth \$1,825

#### **ART ELEMENTS GALLERY**

For purchase inquiries and shipping quotes please contact the gallery (503) 487-6141 gallery@artelementsgallery.com