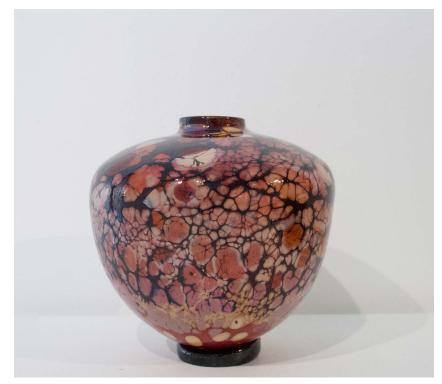

# **RED TALL VASE**

by: Kelly Howard 15" height x 10" width x 6.5" depth \$ 1,425

#### **ART ELEMENTS GALLERY**