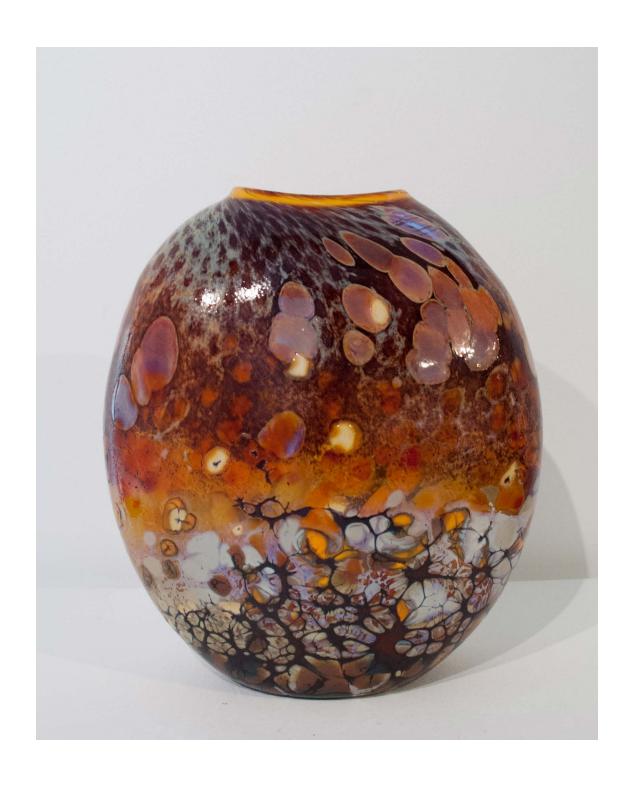

# **ORANGE TALL OPEN VASE**

by: Kelly Howard 16.5" height x 11" width x 10" depth \$ 1,625

#### **ART ELEMENTS GALLERY**

For purchase inquiries and shipping quotes please contact the gallery (503) 487-6141 gallery@artelementsgallery.com