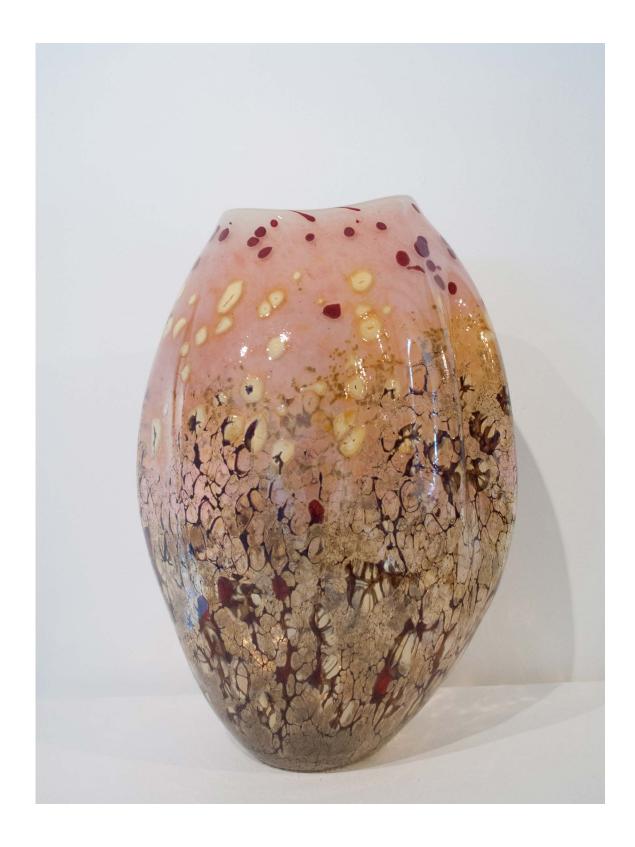

# **CREAM TALL VASE**

by: Kelly Howard 16.5" height x 10" width x 5.5" depth \$1,425