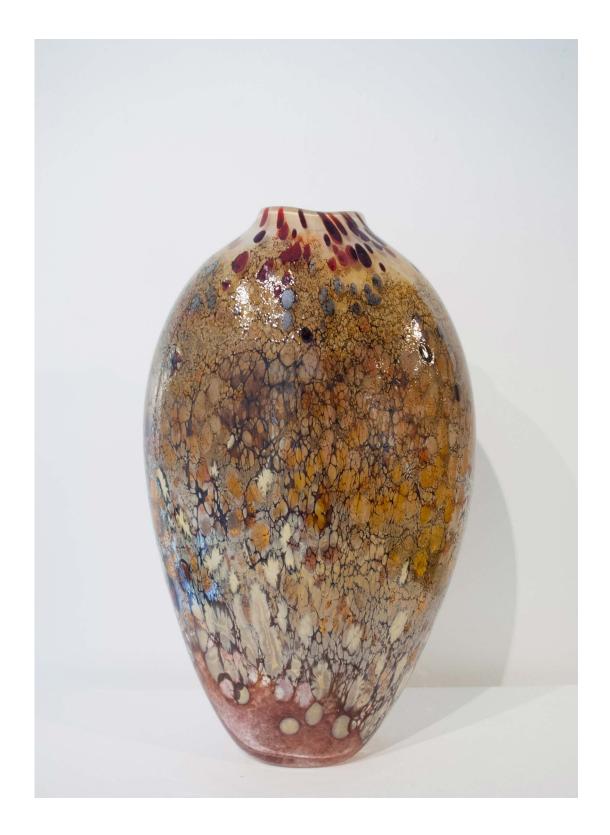

# **ORANGE TALL ORGANIC VASE**

by: Kelly Howard 15.5" height x 10.5" width x 8.5" depth \$ 1,425