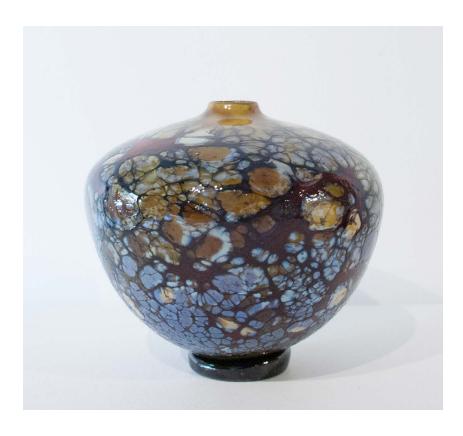

# **IVORY GOLDEN VASE**

by: Kelly Howard 12.5" height x 12" width x 5.5" depth \$ 1,225

#### **ART ELEMENTS GALLERY**