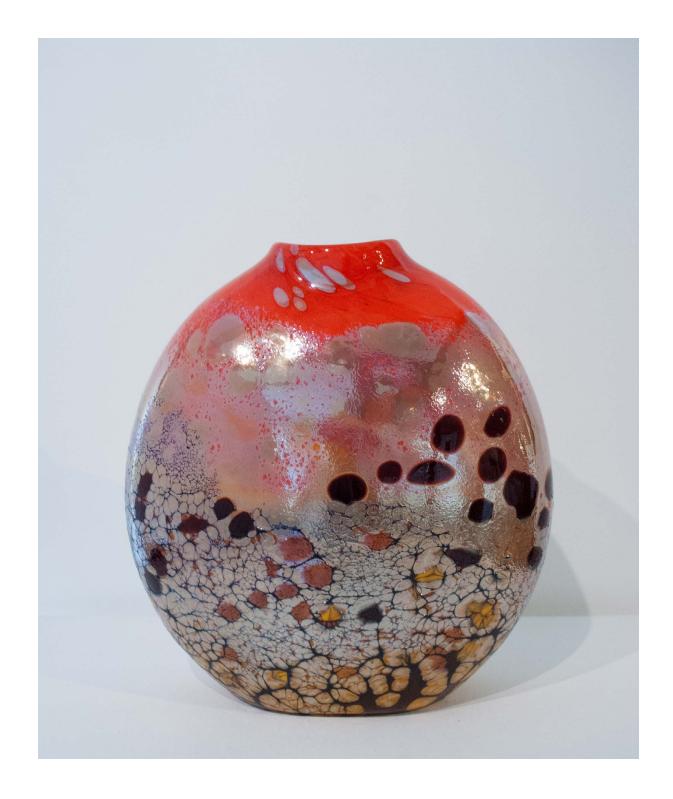

# **IVORY GOLDEN VASE**

by: Kelly Howard 12.5" height x 12" width x 5.5" depth \$ 1,225

#### **ART ELEMENTS GALLERY**