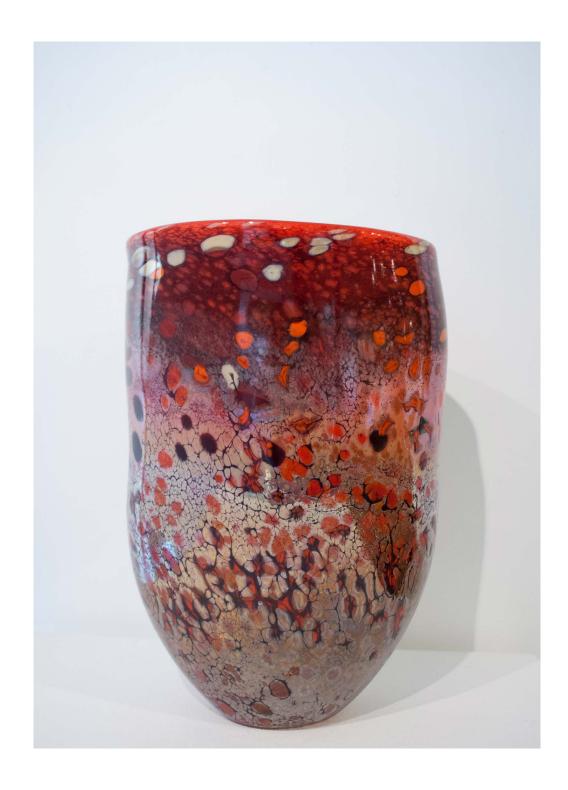

# **GOLD RUBY ORGANIC CREAM**

by: Kelly Howard 18.5" height x 12.5" width x 10" depth \$1,825

#### **ART ELEMENTS GALLERY**

For purchase inquiries and shipping quotes please contact the gallery (503) 487-6141 gallery@artelementsgallery.com