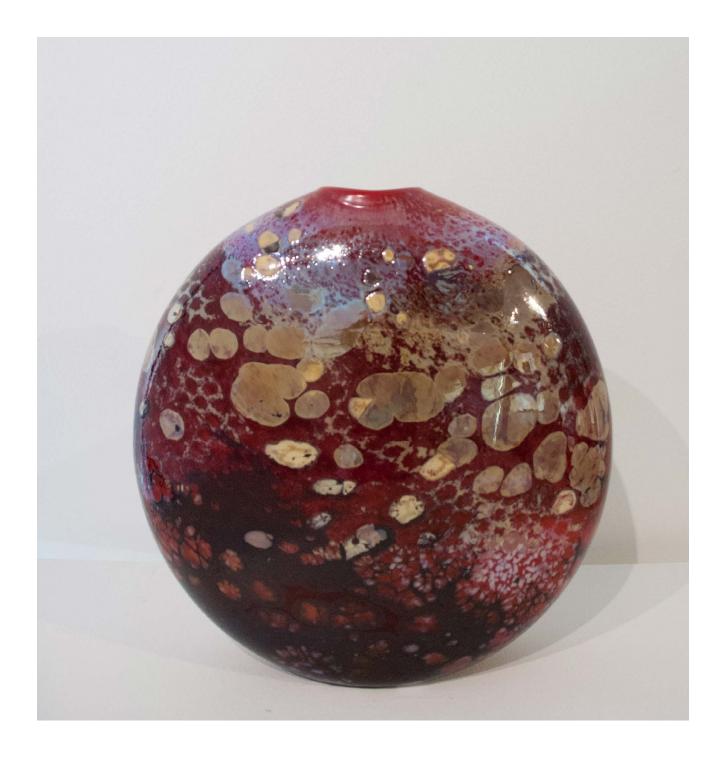

# **CREAM TALL VASE**

by: Kelly Howard 16.5" height x 10" width x 5.5" depth \$1,425

#### **ART ELEMENTS GALLERY**