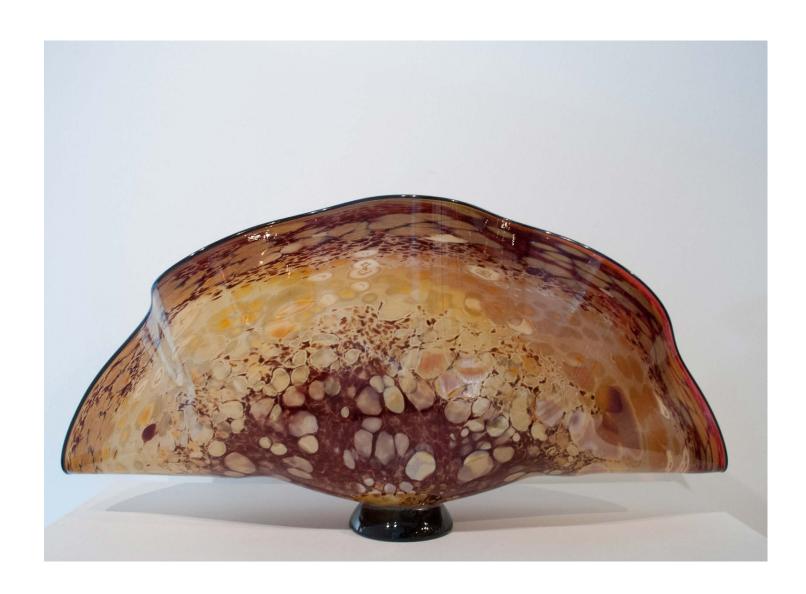

# **RED FAN**

by: Kelly Howard
II" height x 22" width x 7" depth
\$ 1,225

#### **ART ELEMENTS GALLERY**