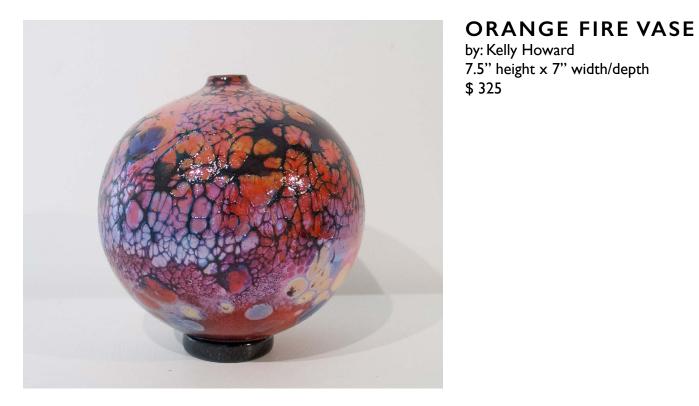

**ART ELEMENTS GALLERY** 

RED WEB FADE by: Kelly Howard 7.5" height x 7" width/depth \$ 365

OLIVE, TEAL, AND VANILLA VASE

by: Kelly Howard
6" height x 6" width/depth
\$ 265