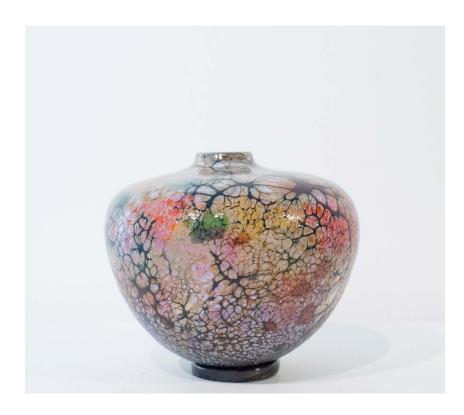

# **IVORY GOLDEN VASE**

by: Kelly Howard 12.5" height x 12" width x 5.5" depth \$ 1,225