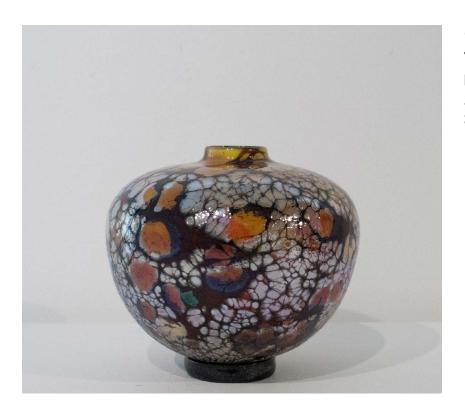

# **CREAM TALL VASE**

by: Kelly Howard 16.5" height x 10" width x 5.5" depth \$1,425

#### **ART ELEMENTS GALLERY**