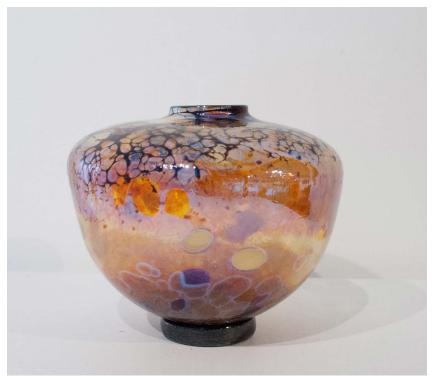

#### ART ELEMENTS GALLERY

OLIVE, GREEN, GOLD WEB VASE

by: Kelly Howard 6.5" height x 6.5" width/depth \$ 295

GOLD, TOPAZ, LACE VASE

by: Kelly Howard 6.5" height x 7.5" width/depth \$ 325

GOLDEN VANILLA ORANGE