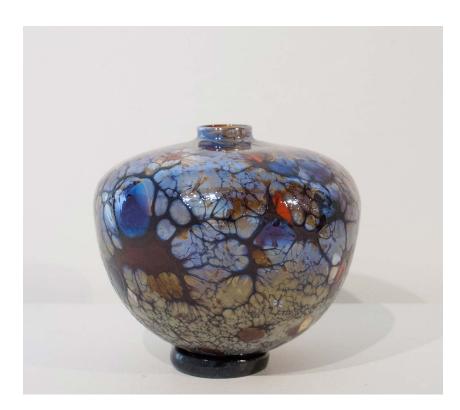

# **ORANGE TALL OPEN VASE**

by: Kelly Howard 16.5" height x 11" width x 10" depth \$ 1,625