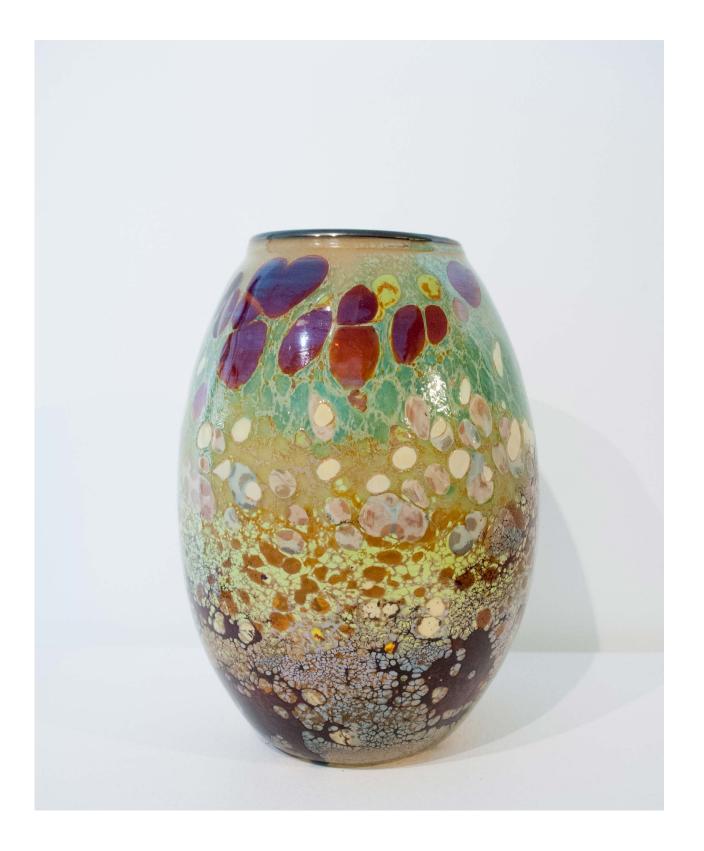

#### **GREEN PATTERN ROUND VASE**

by: Kelly Howard 12" height x 8" width/depth \$ 925

#### **ART ELEMENTS GALLERY**