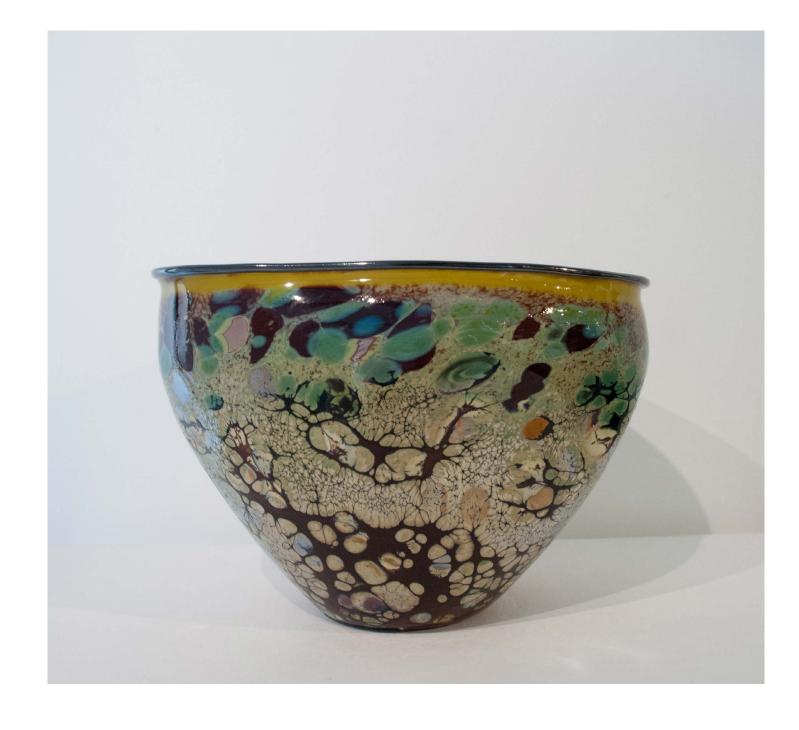

#### **OLIVE WEBBING BOWL**

by: Kelly Howard
9" height x 12" width x 9" depth
\$ 925

#### **ART ELEMENTS GALLERY**