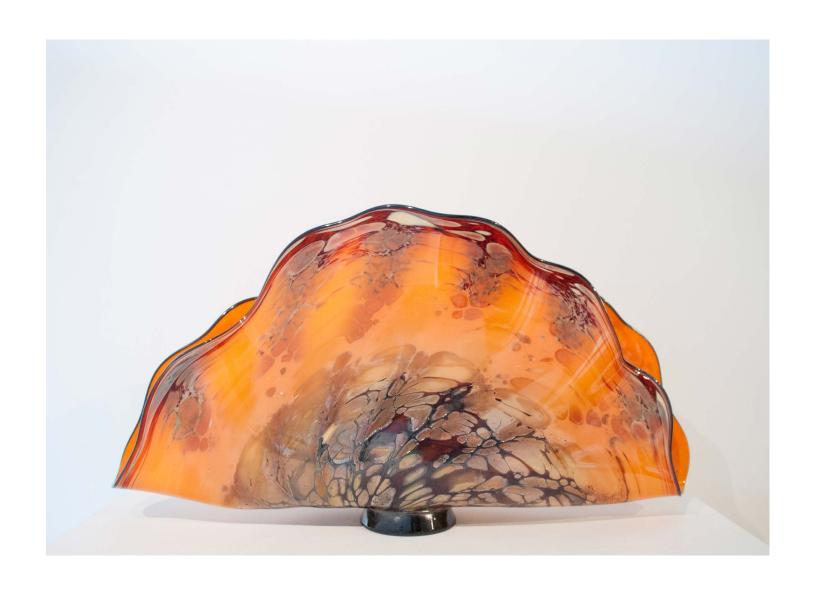

#### **ORANGE FAN**

by: Kelly Howard
I I" height x 22" width x 7" depth
\$ 1,225

#### **ART ELEMENTS GALLERY**

For purchase inquiries and shipping quotes please contact the gallery (503) 487-6141 gallery@artelementsgallery.com