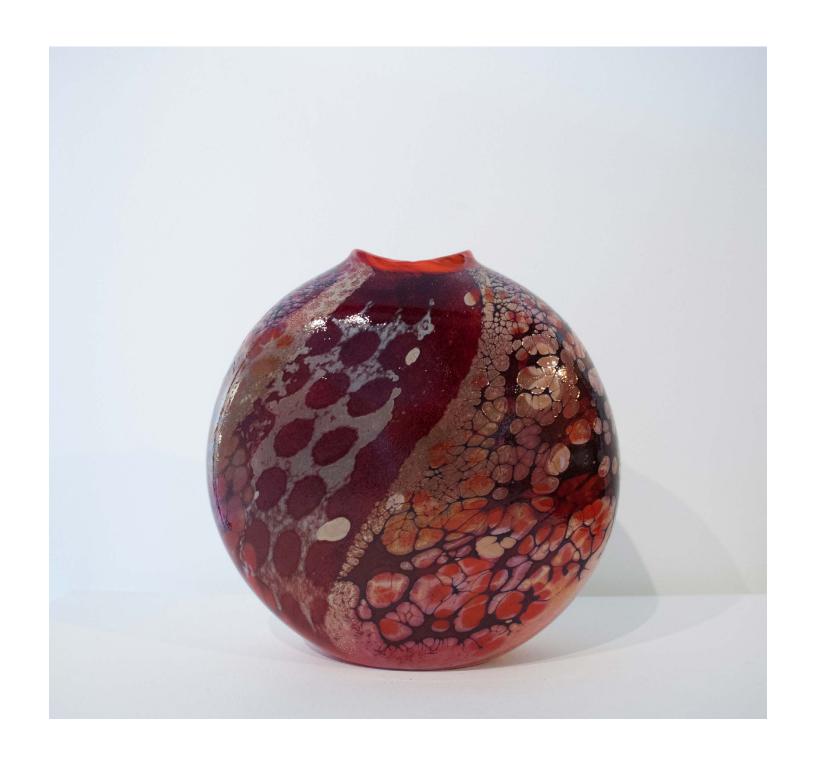

# **RED TALL VASE**

by: Kelly Howard 15" height x 10" width x 6.5" depth \$ 1,425

#### **ART ELEMENTS GALLERY**