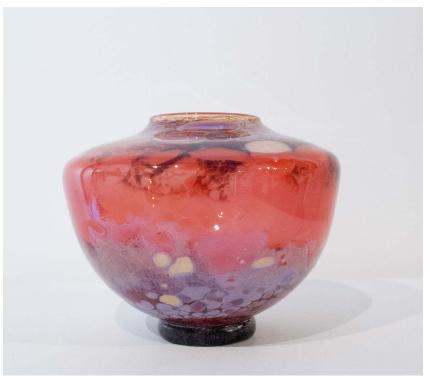

# **GOLD RUBY ORGANIC CREAM**

by: Kelly Howard 18.5" height x 12.5" width x 10" depth \$1,825