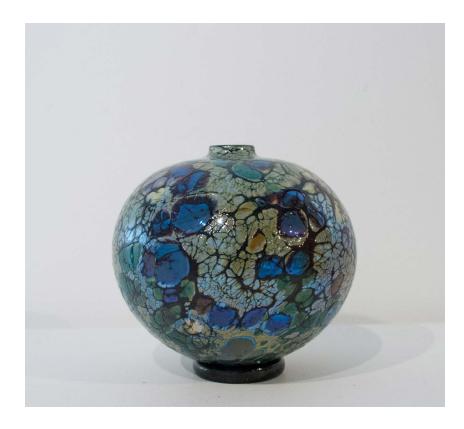

#### **GREEN PATTERN ROUND VASE**

by: Kelly Howard 12" height x 8" width/depth \$ 925

#### **ART ELEMENTS GALLERY**