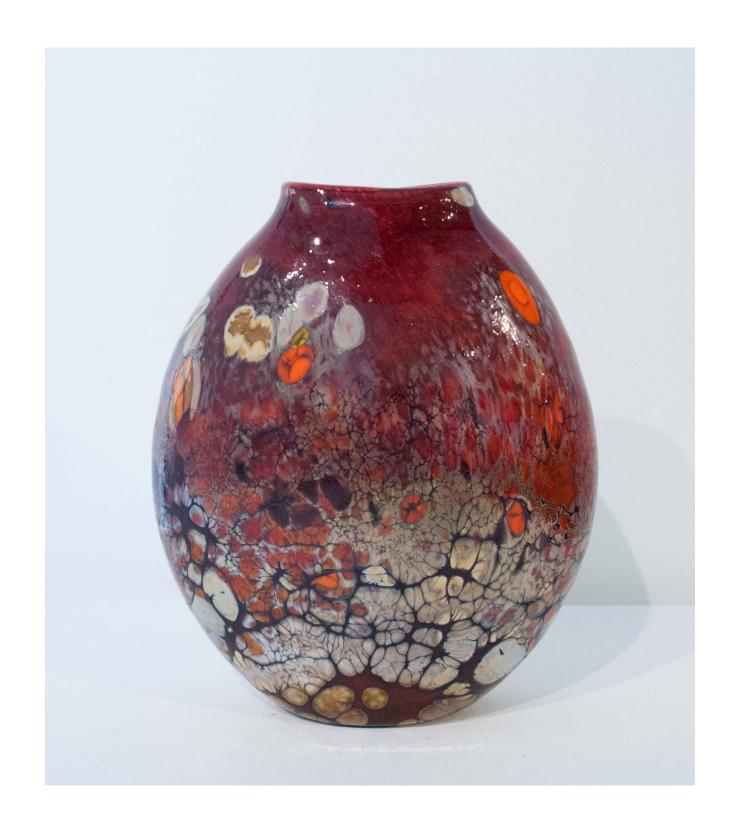

# **GOLD RUBY ORGANIC CREAM**

by: Kelly Howard 18.5" height x 12.5" width x 10" depth \$1,825

#### **ART ELEMENTS GALLERY**

For purchase inquiries and shipping quotes please contact the gallery (503) 487-6141 gallery@artelementsgallery.com