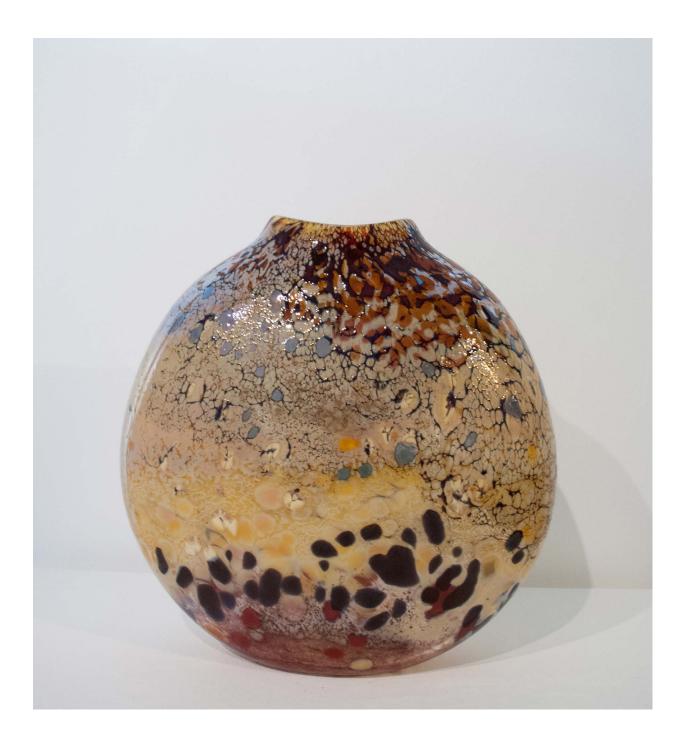

# **IVORY GOLDEN VASE**

by: Kelly Howard 12.5" height x 12" width x 5.5" depth \$ 1,225

#### **ART ELEMENTS GALLERY**