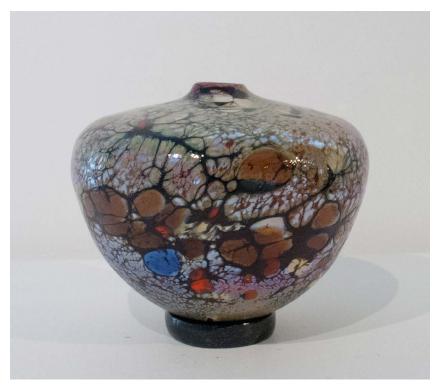

# **CREAM TALL VASE**

by: Kelly Howard 16.5" height x 10" width x 5.5" depth \$1,425

#### **ART ELEMENTS GALLERY**