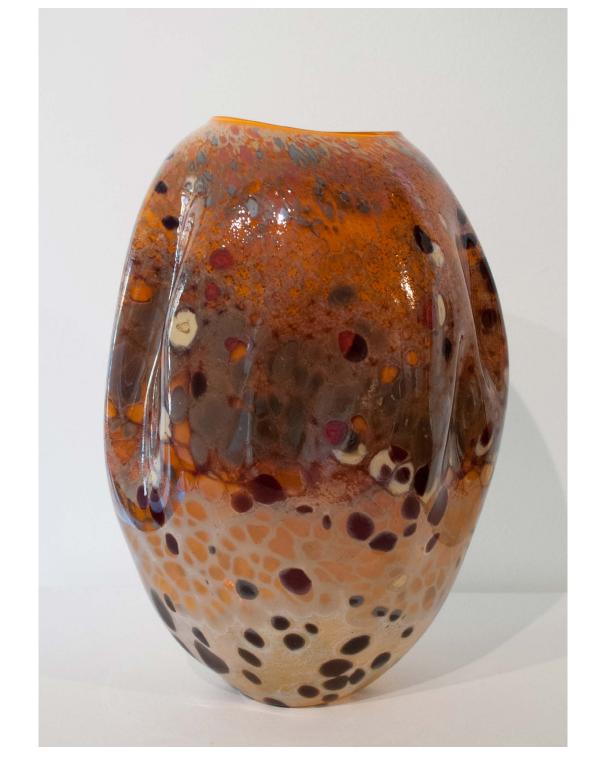

# **ORANGE TALL OPEN VASE**

by: Kelly Howard 16.5" height x 11" width x 10" depth \$ 1,625

#### **ART ELEMENTS GALLERY**

For purchase inquiries and shipping quotes please contact the gallery (503) 487-6141 gallery@artelementsgallery.com