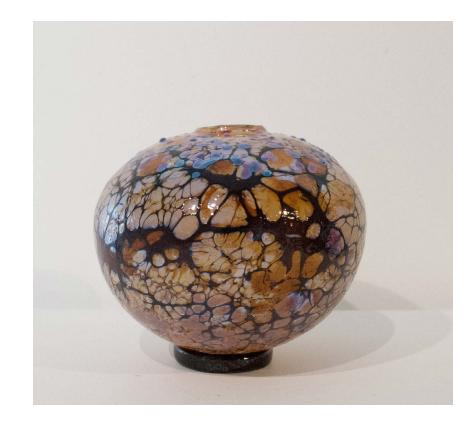

# **GOLD RUBY ORGANIC CREAM**

by: Kelly Howard 18.5" height x 12.5" width x 10" depth \$1,825

#### **ART ELEMENTS GALLERY**

For purchase inquiries and shipping quotes please contact the gallery (503) 487-6141 gallery@artelementsgallery.com