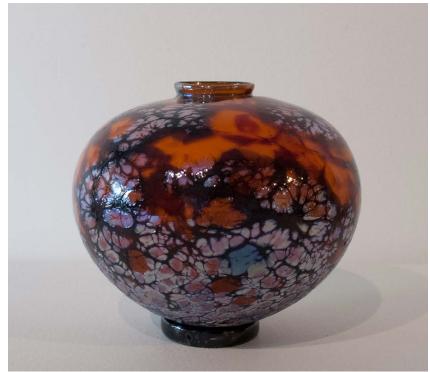

# **ORANGE TALL OPEN VASE**

by: Kelly Howard 16.5" height x 11" width x 10" depth \$ 1,625

#### **ART ELEMENTS GALLERY**

For purchase inquiries and shipping quotes please contact the gallery (503) 487-6141 gallery@artelementsgallery.com