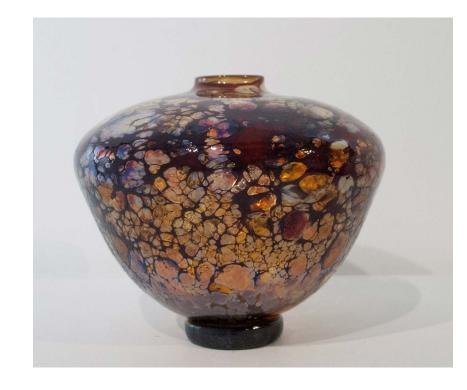

#### ART ELEMENTS GALLERY

OLIVE, GREEN, GOLD WEB VASE

by: Kelly Howard 6.5" height x 6.5" width/depth \$ 295

GOLD, TOPAZ, LACE VASE

by: Kelly Howard 6.5" height x 7.5" width/depth \$ 325

GOLDEN VANILLA ORANGE