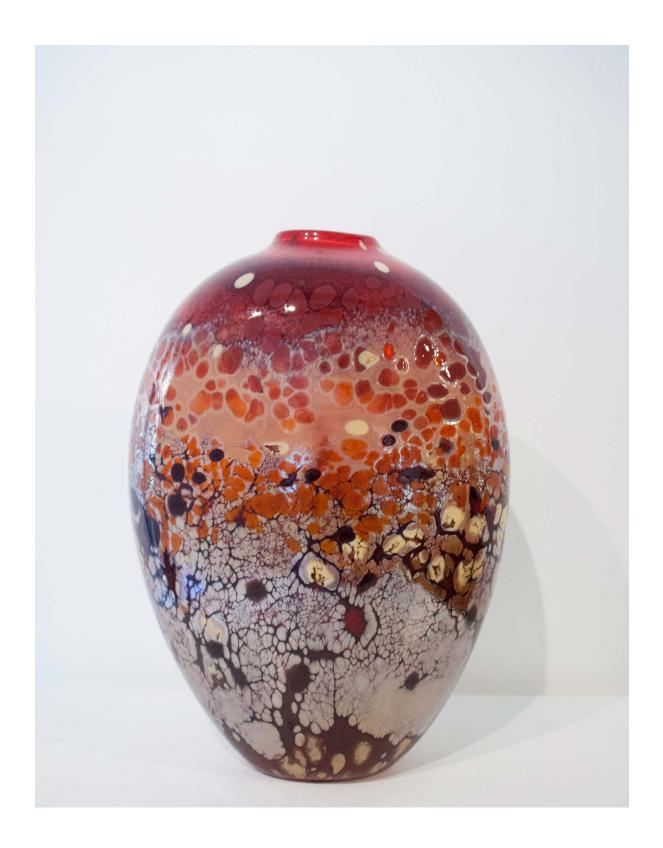

# **RED TALL VASE**

by: Kelly Howard 15" height x 10" width x 6.5" depth \$ 1,425

#### **ART ELEMENTS GALLERY**