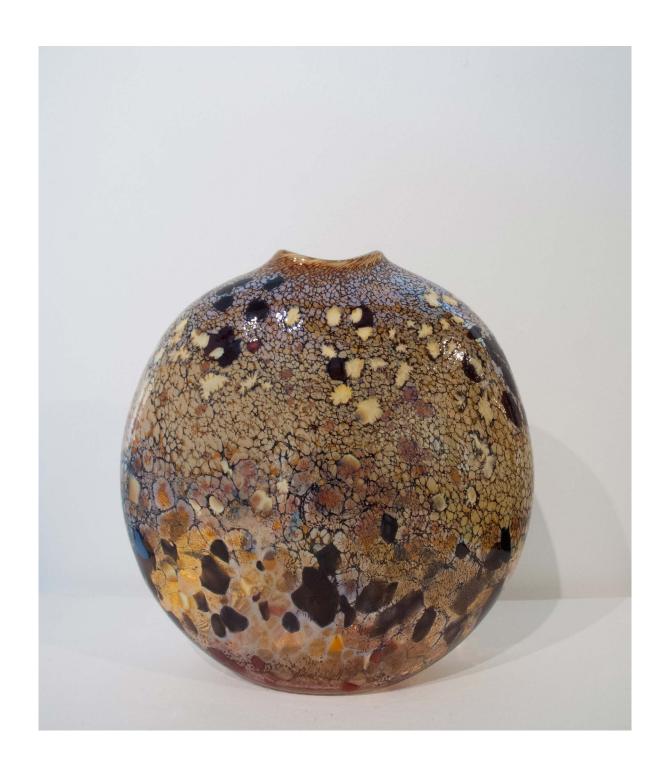

# **ORANGE TALL OPEN VASE**

by: Kelly Howard 12.5" height x 12" width x 5.5" depth \$ 1,225

#### **ART ELEMENTS GALLERY**

For purchase inquiries and shipping quotes please contact the gallery (503) 487-6141 gallery@artelementsgallery.com