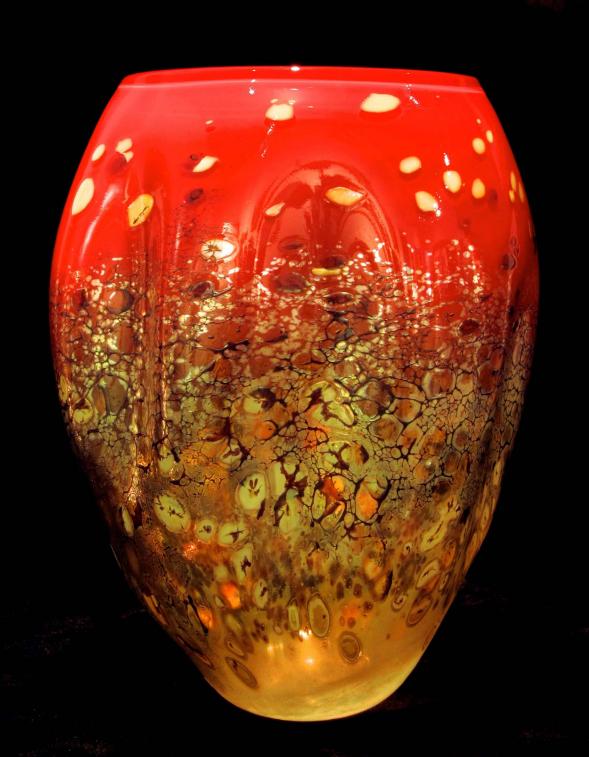

# **GOLD RUBY ORGANIC CREAM**

by: Kelly Howard 18.5" height x 12.5" width x 10" depth \$1,825