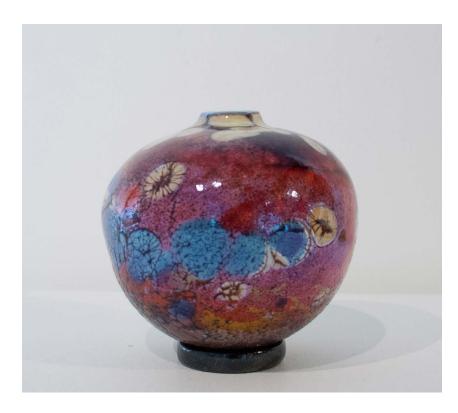

# **CREAM TALL VASE**

by: Kelly Howard 16.5" height x 10" width x 5.5" depth \$1,425