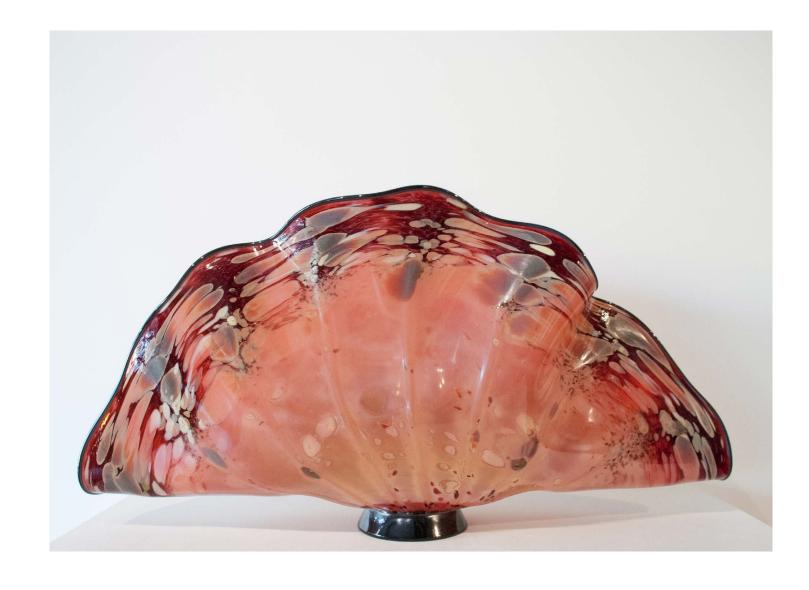

#### **CREAM AND BURGUNDY FAN**

by: Kelly Howard
II" height x 23" width x 8" depth
\$ 1,225

#### **ART ELEMENTS GALLERY**

For purchase inquiries and shipping quotes please contact the gallery (503) 487-6141 gallery@artelementsgallery.com