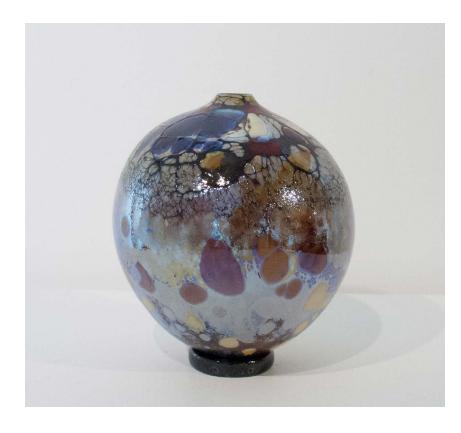

#### ART ELEMENTS GALLERY

OLIVE, GREEN, GOLD WEB VASE

by: Kelly Howard 6.5" height x 6.5" width/depth \$ 295

GOLD, TOPAZ, LACE VASE

by: Kelly Howard 6.5" height x 7.5" width/depth \$ 325

GOLDEN VANILLA ORANGE