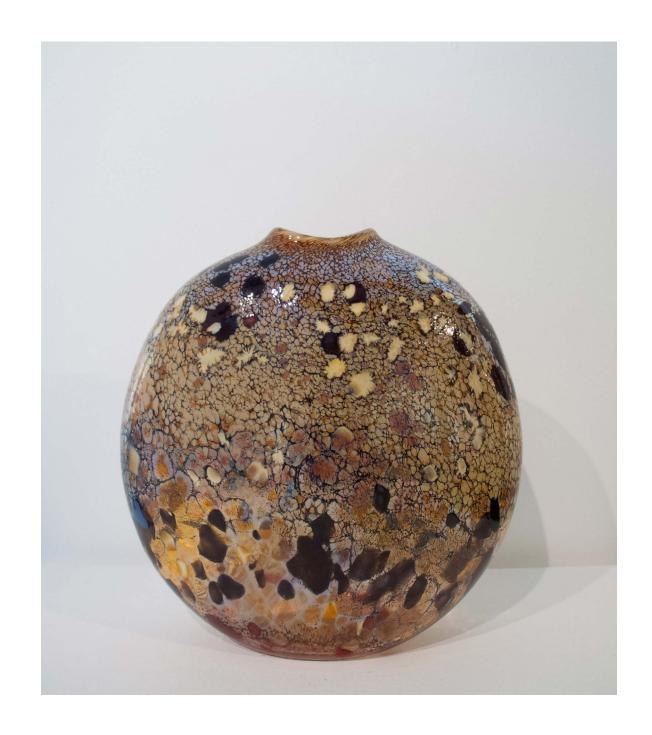

# **GOLD RUBY ORGANIC CREAM**

by: Kelly Howard 18.5" height x 12.5" width x 10" depth \$1,825