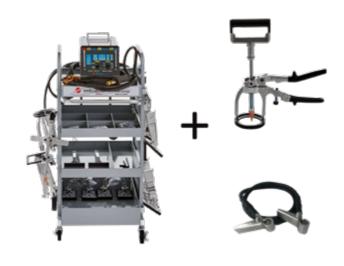

## **MIRACLE ESSENTIALS PREMIUM, MS-SS-C7-11EP-01**

### Included in this Kit:

- » Miracle Line Puller Frame 1600 mm Complete; MS-L-2
- Corner Foot Short Complete; MS-L-4
- Corner Foot Short Complete; MS-L-4
- » Single Foot Short Complete; MS-L-3
- » Single Foot Short Complete; MS-L-3
- Miracle Shaft Kit, 5 pcs.; MF-5
- Miracle Lever Puller 1 single foot and 1 double foot; MS-13R
- » Miracle Easy Puller III; MS-11EP-E
- » Miracle Strong Puller, 1 frame with 2 double and 2 single feet; MS-17S
- Miracle Hand Pet; ONA-01
- » Miracle Slide Hammer; ONA-03
- » Hammer, Horizontal Peen, Large; MHS-01
- » Hammer, Vertical Peen, Large; MHV-01
- » Hammer, Rubber Face Horizontal Peen; MHSG-03
- » Miracle Strong Bit; MB-1
- » Miracle Straight Bit; MB-2
- » Miracle Twisted Bit; MB-3
- » Miracle Stud Welder 200 volts 240 volts (welds on contact, no trigger); SMS-7Q
- » Miracle Wagon 4 Tray Type (Wagon for Miracle Stud); MWN4-GR
- » Line Puller Mounting Bracket; MWN-B-HK2
- » High Tef Oil; INN-03.1177