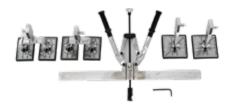

### **FULL MIRACLE KIT A, MS-SS-A7-11EP-01**

### Included in this Kit:

- Miracle Line Puller, 1600 mm and 1200 mm frame with 4 single and 4 double feet; MS-38L
- » Miracle Lever Puller, 1 single foot and 1 double foot; MS-13R
- Miracle Easy Puller III; MS-11EP-E
- » Miracle Strong Puller, 1 frame with 2 double and 2 single feet: MS-17S
- » Miracle Pet Kit, 3 slide hammers and one hand puller; MS-4P
- Miracle Hammer Kit, 9 different hammers; MS-9H
- » Miracle Strong Bit; MB-1
- » Miracle Straight Bit; MB-2
- Miracle Twisted Bit; MB-3
- » Hand Puller Kit (2 pcs.); MS-5N
- » Gearless Sander Kit, disc size 50 mm; 14401A
- » Miracle Stud Welder 200 volts 240 volts (welds on contact, no trigger); SMS-7Q
- » Miracle Wagon 4 Tray Type (Wagon for Miracle Stud); MWN4-GR
- » Miracle Panel Wagon (Wagon for Miracle System Tools, Silver); MS-60V GR
- » Bit Cutter; MBC-01
- » High Tef Oil; INN-03.1177