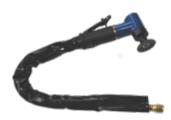

## **MIRACLE PET SLIDE HAMMER KIT, MS-4P**

### Features:

- » Rotating clamp eliminates cable damage
- No switch needed, welds on contact
- » Grip fits to your hand