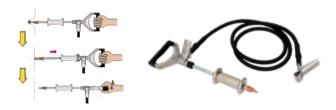

## **MIRACLE STUD WELDER (SMS-7Q)**

#### **ELECTRICAL SPECIFICATIONS:**

» Power: Single Phase AC200~240V

**» Amps:** 30A

### Features:

- » Touch panel with illustrated signs
- » Easy-to-see LED panel
- » High quality circuit board and transformer
- » Easy-to-control dials for "time" and "ampere"
- Good for high tensile steel