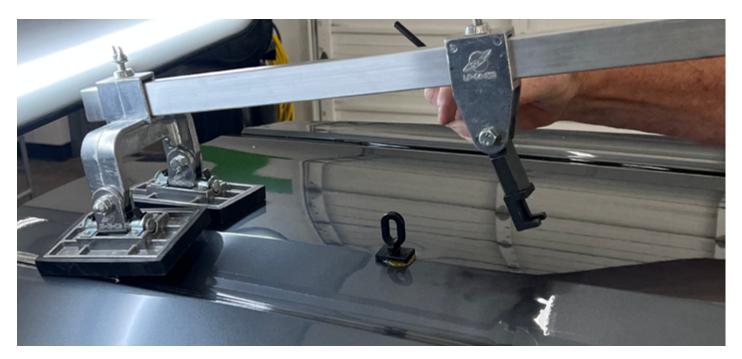

## **MIRACLE LINE PULLER, MS-38L**

### Features:

- Adjustable pulling mechanism
- Used for large panels like roofs and doors
- Provides proper foot placement
- Includes easy-to-check level gauge
- Enables controlled pulling, no mushrooms

### **CORRECT FOOT PLACEMENT**

The long frame and sliding hook gives you the best position to pull a line.

### **LEVEL GAUGE**

Level gauge helps you measure the exact depth you need to pull to avoid over pulling.