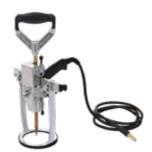

## **EASY PULLER III, MS-11EP**

# **7** Frames

Rechargeable LED enables you to see distortions and scratches clearly without any shadow of the welding bit.

### **IDEAL FOR SCRATCHES AND SCRAPES**

Adjust the screw to avoid over pulling

Trigger locking system enables you to pull scratches ans scrapes at the same level