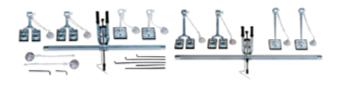

### **FULL MIRACLE KIT A, MS-SS-A7-11EP-01**

### Included in this Kit:

- Miracle Line Puller, 1600 mm and 1200 mm frame with 4 single and 4 double feet; MS-38L
- » Miracle Lever Puller, 1 single foot and 1 double foot; MS-13R
- Miracle Easy Puller III; MS-11EP-E
- » Miracle Strong Puller, 1 frame with 2 double and 2 single feet: MS-17S
- » Miracle Pet Kit, 3 slide hammers and one hand puller; MS-4P
- Miracle Hammer Kit, 9 different hammers; MS-9H
- » Miracle Strong Bit; MB-1
- » Miracle Straight Bit; MB-2
- Miracle Twisted Bit; MB-3
- » Hand Puller Kit (2 pcs.); MS-5N
- » Gearless Sander Kit, disc size 50 mm; 14401A
- » Miracle Stud Welder 200 volts 240 volts (welds on contact, no trigger); SMS-7Q
- » Miracle Wagon 4 Tray Type (Wagon for Miracle Stud); MWN4-GR
- » Miracle Panel Wagon (Wagon for Miracle System Tools, Silver); MS-60V GR
- » Bit Cutter; MBC-01
- » High Tef Oil; INN-03.1177