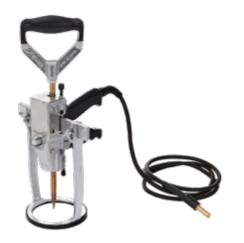

## **MIRACLE STUD WELDER (SMS-7Q)**

#### **ELECTRICAL SPECIFICATIONS:**

» Power: Single Phase AC200~240V

**» Amps:** 30A

### Features:

- » Touch panel with illustrated signs
- » Easy-to-see LED panel
- » High quality circuit board and transformer
- » Easy-to-control dials for "time" and "ampere"
- Good for high tensile steel

# **STEEL STUD WELDER (MS-6)**

### **ELECTRICAL SPECIFICATIONS:**

» Power: Single Phase AC200~240V

**Amps:** 30A