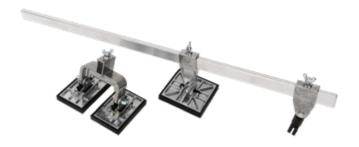

## **MIRACLE LINE PULLER, MS-38L**

### Features:

- Adjustable pulling mechanism
- Used for large panels like roofs and doors
- Provides proper foot placement
- Includes easy-to-check level gauge
- Enables controlled pulling, no mushrooms