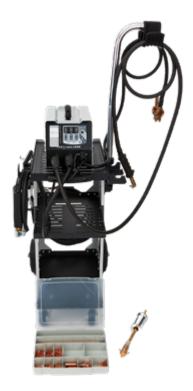

### **FULL MIRACLE KIT A, MS-SS-A7-11EP-01**

### Included in this Kit:

- Miracle Line Puller, 1600 mm and 1200 mm frame with 4 single and 4 double feet; MS-38L
- » Miracle Lever Puller, 1 single foot and 1 double foot; MS-13R
- Miracle Easy Puller III; MS-11EP-E
- » Miracle Strong Puller, 1 frame with 2 double and 2 single feet: MS-17S
- » Miracle Pet Kit, 3 slide hammers and one hand puller; MS-4P
- Miracle Hammer Kit, 9 different hammers; MS-9H
- » Miracle Strong Bit; MB-1
- » Miracle Straight Bit; MB-2
- Miracle Twisted Bit; MB-3
- » Hand Puller Kit (2 pcs.); MS-5N
- » Gearless Sander Kit, disc size 50 mm; 14401A
- » Miracle Stud Welder 200 volts 240 volts (welds on contact, no trigger); SMS-7Q
- » Miracle Wagon 4 Tray Type (Wagon for Miracle Stud); MWN4-GR
- » Miracle Panel Wagon (Wagon for Miracle System Tools, Silver); MS-60V GR
- » Bit Cutter; MBC-01
- » High Tef Oil; INN-03.1177