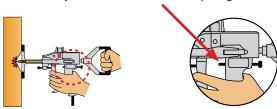

## **MIRACLE STRONG PULLER, MS-17SW**

You can easily do the hammering work when the handles are locked, because the panel can be kept under tension. Strong parts such as sills can be repaired with this method.

### Features:

- Easy to pull strong outer panels
- Push and pull mechanism
- Lightweight
- Perfect for rocker panels

**CORNER FOOT FITS MANY SHAPES** 