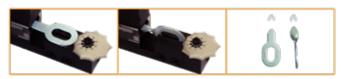

### **HAND PULLER, MS-5N**

#### Features:

- » Pull, twist, remove
- » Easy to use.
- Grip fits your hand