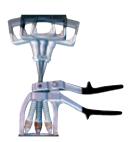

## **EASY PULLER II, MS-Z2-B**

The welding bit is movable vertically to the edge of the frame. With the advantage of the vertical movement, the panel is repaired more efficiently.

| Easy Puller Features                                          | Easy Puller III | Easy Puller II |
|---------------------------------------------------------------|-----------------|----------------|
| The ultimate finishing tool                                   | <b>✓</b>        | -              |
| A more economical easy puller                                 | -               | <b>✓</b>       |
| Shrink stretched panels quickly with full control             | <b>✓</b>        | ✓              |
| Eliminates mushrooming and over pulling                       | <b>✓</b>        | <b>✓</b>       |
| Made from Titanium and Aluminum for strength and light weight | <b>✓</b>        | ✓              |
| Fast with no burn through                                     | ✓               | <b>✓</b>       |
| 7 interchangeable frames for different damages                | <b>✓</b>        | -              |
| Round Medium frame attached                                   | <b>✓</b>        | ✓              |
| LED light for illuminating damage.                            | <b>✓</b>        | -              |
| Pivoting mechanism allows you to pull anywhere in the circle  | -               | <b>✓</b>       |
| Adjustable stopper to eliminate over pulling                  | <b>✓</b>        | <b>✓</b>       |
| Adjustable handles for different hand sizes.                  | <b>✓</b>        | -              |