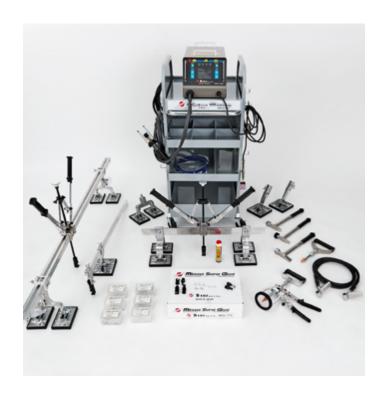

### WHAT IS A MIRACLE SYSTEM?

Miracle System is a total concept in panel repair tools. It is the culmination of 30 years of development and refinement gained from 1000's of real life repairs. It provides, on mobile trolleys, all the tools required to make a panel repair regardless of the tools individual technicians may have.

### **FULL MIRACLE KIT A, MS-SS-A7-11EP-01**

### Included in this Kit:

- Miracle Line Puller, 1600 mm and 1200 mm frame with 4 single and 4 double feet; MS-38L
- » Miracle Lever Puller, 1 single foot and 1 double foot; MS-13R
- Miracle Easy Puller III; MS-11EP-E
- » Miracle Strong Puller, 1 frame with 2 double and 2 single feet: MS-17S
- » Miracle Pet Kit, 3 slide hammers and one hand puller; MS-4P
- Miracle Hammer Kit, 9 different hammers; MS-9H
- » Miracle Strong Bit; MB-1
- » Miracle Straight Bit; MB-2
- Miracle Twisted Bit; MB-3
- » Hand Puller Kit (2 pcs.); MS-5N
- » Gearless Sander Kit, disc size 50 mm; 14401A
- » Miracle Stud Welder 200 volts 240 volts (welds on contact, no trigger); SMS-7Q
- » Miracle Wagon 4 Tray Type (Wagon for Miracle Stud); MWN4-GR
- » Miracle Panel Wagon (Wagon for Miracle System Tools, Silver); MS-60V GR
- » Bit Cutter; MBC-01
- » High Tef Oil; INN-03.1177