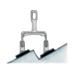

### **CORRECT FOOT PLACEMENT**

The long frame and sliding hook gives you the best position to pull a line.

### **LEVEL GAUGE**

Level gauge helps you measure the exact depth you need to pull to avoid over pulling.