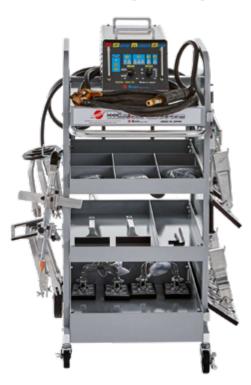

## **MIRACLE ESSENTIALS PREMIUM, MS-SS-C7-11EP-01**

### Included in this Kit:

- » Miracle Line Puller Frame 1600 mm Complete; MS-L-2
- Corner Foot Short Complete; MS-L-4
- Corner Foot Short Complete; MS-L-4
- » Single Foot Short Complete; MS-L-3
- » Single Foot Short Complete; MS-L-3
- Miracle Shaft Kit, 5 pcs.; MF-5
- Miracle Lever Puller 1 single foot and 1 double foot; MS-13R
- » Miracle Easy Puller III; MS-11EP-E
- » Miracle Strong Puller, 1 frame with 2 double and 2 single feet; MS-17S
- Miracle Hand Pet; ONA-01
- » Miracle Slide Hammer; ONA-03
- » Hammer, Horizontal Peen, Large; MHS-01
- » Hammer, Vertical Peen, Large; MHV-01
- » Hammer, Rubber Face Horizontal Peen; MHSG-03
- » Miracle Strong Bit; MB-1
- » Miracle Straight Bit; MB-2
- » Miracle Twisted Bit; MB-3
- » Miracle Stud Welder 200 volts 240 volts (welds on contact, no trigger); SMS-7Q
- » Miracle Wagon 4 Tray Type (Wagon for Miracle Stud); MWN4-GR
- » Line Puller Mounting Bracket; MWN-B-HK2
- » High Tef Oil; INN-03.1177