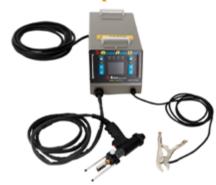

# **STEEL STUD WELDER (MS-6)**

### **ELECTRICAL SPECIFICATIONS:**

» Power: Single Phase AC200~240V

**Amps:** 30A