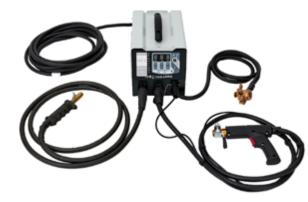

1 x Glue Gun, UL Listed
- 1 x Scraper for Tab Removal
- 1 x Hex Wrench Short
- 1 x Hex Wrench Long
- y 1 x Plastic Punch 3 pcs.
- 1 x Plastic Hammer

### MIRACLE SUPER GLUE GUN MSG-GGN



### **Technical Data:**

- » **Size:** W245 x H210 x D45 mm
- Weight: 440g
- » Operating Temperature: 193°C
- Input Cable: 1.7mAC: 100 ~ 200V
- » Current: 1.2A
- Max Electricity Consumption: 120W





## **MIRACLE STUD WELDER (SMS-7Q)**



#### **ELECTRICAL SPECIFICATIONS:**

» Power: Single Phase AC200~240V

**» Amps:** 30A

### Features:

- » Touch panel with illustrated signs
- » Easy-to-see LED panel
- » High quality circuit board and transformer
- » Easy-to-control dials for "time" and "ampere"
- Good for high tensile steel

# MIRACLE ALUMI STUD WELDER (MS-AL-01-E)



# **STEEL STUD WELDER (MS-6)**



### **ELECTRICAL SPECIFICATIONS:**

» Power: Single Phase AC200~240V

**Amps:** 30A

### **ELECTRICAL SPECIFICATIONS:**

» Power: Single Phase AC200~240V

**>> Amps:** 30A

## **MIRACLE STRONG BIT, MB-1**



## **MIRACLE SCREW BIT, MB-3**



## **MIRACLE STRAIGHT BIT, MB-2**





## **EASY PULLER III, MS-11EP**



# **7** Frames



Rechargeable LED enables you to see distortions and scratches clearly without any shadow of the welding bit.



### **IDEAL FOR SCRATCHES AND SCRAPES**

Adjust the screw to avoid over pulling



Trigger locking system enables you to pull scratches ans scrapes at the same level





## **EASY PULLER II, MS-Z2-B**



The welding bit is movable vertically to the edge of the frame. With the advantage of the vertical movement, the panel is repaired more efficiently