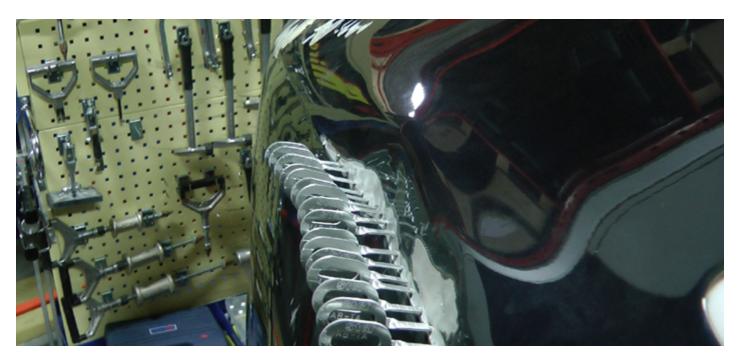

## **MIRACLE BIT CUTTER, MBC-01**

The bit cutter trims the straight and twisted key by one mm each time you use the bit cutter providing you with a new edge each time. It is particularly important for keeping keys the same length.

# **GEARLESS SANDER, MGS-02**

This is a high quality gearless grinder that has excellent feel for precise grinding of panels. With the Miracle system, we only grind where we will be making a pull, therefore accurate grinding is a must.