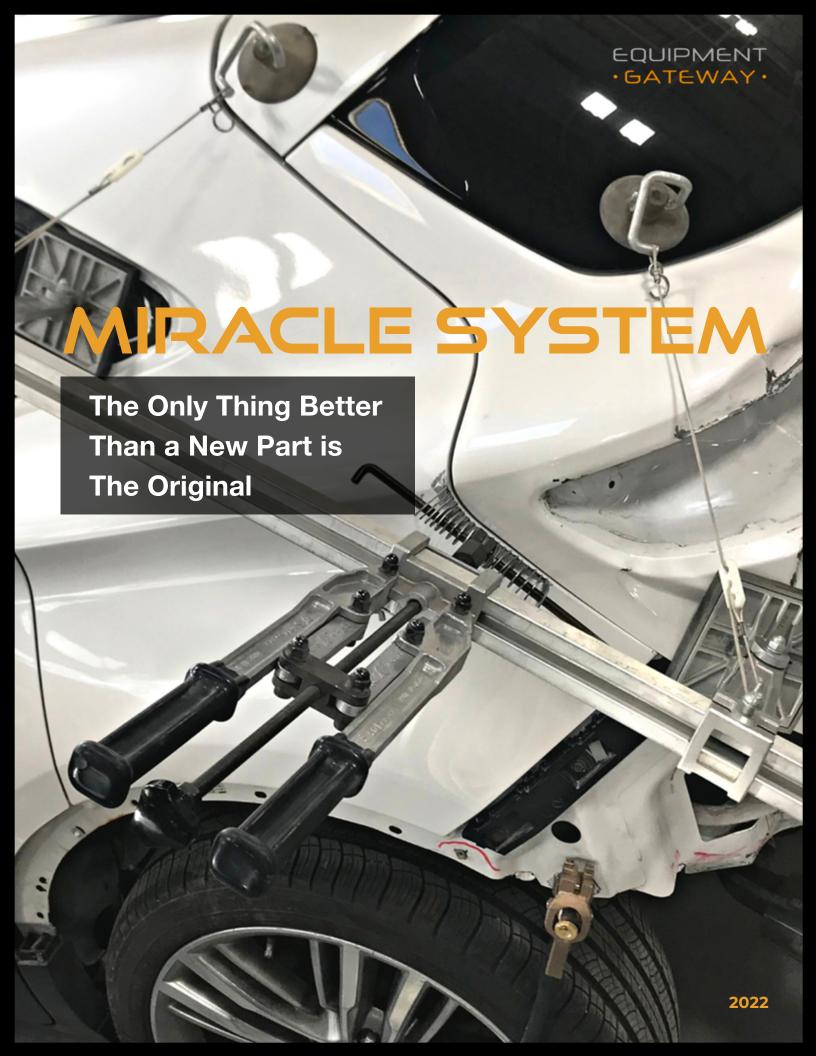

### WHAT IS A MIRACLE SYSTEM?

Miracle System is a total concept in panel repair tools. It is the culmination of 30 years of development and refinement gained from 1000's of real life repairs. It provides, on mobile trolleys, all the tools required to make a panel repair regardless of the tools individual technicians may have.

Miracle system is able to handle these sorts of problems quite easily with what we consider to be an extremely rational way of making panel repairs which is the result of developments based upon years of experience. Miracle System (the Ishihara method of panel repair) has been designed to handle and solve these especially difficult problems that now confront repairmen. It is a simple system which can be mastered by anyone and it leads to the further rationalization of panel repairs. Miracle System is what we call the total repair concept that has resulted from years of invention, research, and development.