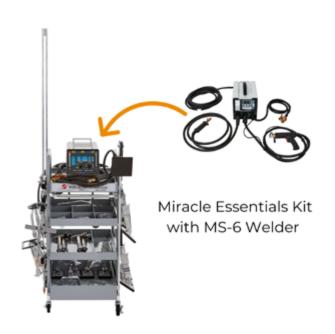

## **MIRACLE ESSENTIALS PREMIUM, MS-SS-C7-11EP-01**

### Included in this Kit:

- » Miracle Line Puller Frame 1600 mm Complete; MS-L-2
- Corner Foot Short Complete; MS-L-4
- Corner Foot Short Complete; MS-L-4
- » Single Foot Short Complete; MS-L-3
- » Single Foot Short Complete; MS-L-3
- Miracle Shaft Kit, 5 pcs.; MF-5
- Miracle Lever Puller 1 single foot and 1 double foot; MS-13R
- » Miracle Easy Puller III; MS-11EP-E
- » Miracle Strong Puller, 1 frame with 2 double and 2 single feet; MS-17S
- Miracle Hand Pet; ONA-01
- » Miracle Slide Hammer; ONA-03
- » Hammer, Horizontal Peen, Large; MHS-01
- » Hammer, Vertical Peen, Large; MHV-01
- » Hammer, Rubber Face Horizontal Peen; MHSG-03
- » Miracle Strong Bit; MB-1
- » Miracle Straight Bit; MB-2
- » Miracle Twisted Bit; MB-3
- » Miracle Stud Welder 200 volts 240 volts (welds on contact, no trigger); SMS-7Q
- » Miracle Wagon 4 Tray Type (Wagon for Miracle Stud); MWN4-GR
- » Line Puller Mounting Bracket; MWN-B-HK2
- » High Tef Oil; INN-03.1177