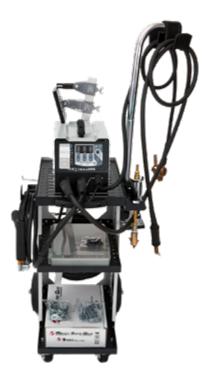

# MIRACLE ESSENTIALS PRO, MS-SS-C7-Z2B-01

# MIRACLE ESSENTIALS PLUS, MS-SS-C6-11EP-01

# MIRACLE ESSENTIALS BASIC, MS-SS-C6-Z2B-01