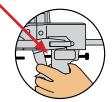

## **EASY PULLER III, MS-11EP**

# **7** Frames

Rechargeable LED enables you to see distortions and scratches clearly without any shadow of the welding bit.

### **IDEAL FOR SCRATCHES AND SCRAPES**

Adjust the screw to avoid over pulling

Trigger locking system enables you to pull scratches ans scrapes at the same level