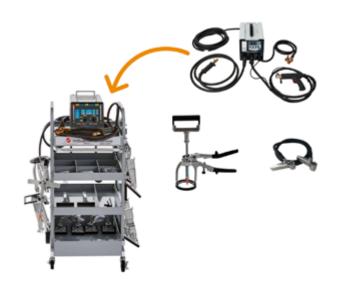

## **MIRACLE ESSENTIALS PREMIUM, MS-SS-C7-11EP-01**

### Included in this Kit:

- » Miracle Line Puller Frame 1600 mm Complete; MS-L-2
- Corner Foot Short Complete; MS-L-4
- Corner Foot Short Complete; MS-L-4
- » Single Foot Short Complete; MS-L-3
- » Single Foot Short Complete; MS-L-3
- Miracle Shaft Kit, 5 pcs.; MF-5
- Miracle Lever Puller 1 single foot and 1 double foot; MS-13R
- » Miracle Easy Puller III; MS-11EP-E
- » Miracle Strong Puller, 1 frame with 2 double and 2 single feet; MS-17S
- Miracle Hand Pet; ONA-01
- » Miracle Slide Hammer; ONA-03
- » Hammer, Horizontal Peen, Large; MHS-01
- » Hammer, Vertical Peen, Large; MHV-01
- » Hammer, Rubber Face Horizontal Peen; MHSG-03
- » Miracle Strong Bit; MB-1
- » Miracle Straight Bit; MB-2
- » Miracle Twisted Bit; MB-3
- » Miracle Stud Welder 200 volts 240 volts (welds on contact, no trigger); SMS-7Q
- » Miracle Wagon 4 Tray Type (Wagon for Miracle Stud); MWN4-GR
- » Line Puller Mounting Bracket; MWN-B-HK2
- » High Tef Oil; INN-03.1177