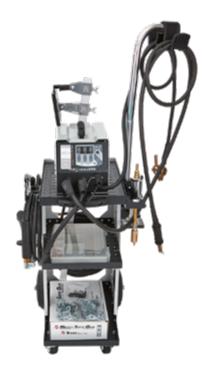

## **MIRACLE LIGHT PREMIUM, MS-SS-D7-11EP-01**

### Included in this Kit:

- » Miracle Lever Puller; MS-13R
- Miracle Easy Puller III; MS-11EP-E
- » Miracle Strong Puller, 1 frame with 2 double and 2 single feet; MS-17S
- Miracle Hand Pet; ONA-01
- » Miracle Slide Hammer; ONA-03
- » Hammer, Horizontal Peen, Medium; MHS-02
- » Hammer, Vertical Peen, Medium; MHV-02
- » Hammer, Rubber Face Horizontal Peen; MHSG-03
- » Miracle Strong Bit; MB-1
- » Miracle Straight Bit; MB-2
- » Miracle Screw Bit; MB-3
- » Miracle Stud Welder 200 volts 240 volts (welds on contact, no trigger); SMS-7Q
- » Miracle Wagon 4 Tray Type (Wagon for Miracle Stud); MWN4-GR
- High Tef Oil; INN-03.1177