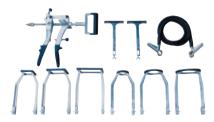

### **FULL MIRACLE KIT A, MS-SS-A7-11EP-01**

### Included in this Kit:

- Miracle Line Puller, 1600 mm and 1200 mm frame with 4 single and 4 double feet; MS-38L
- » Miracle Lever Puller, 1 single foot and 1 double foot; MS-13R
- Miracle Easy Puller III; MS-11EP-E
- » Miracle Strong Puller, 1 frame with 2 double and 2 single feet: MS-17S
- » Miracle Pet Kit, 3 slide hammers and one hand puller; MS-4P
- Miracle Hammer Kit, 9 different hammers; MS-9H
- » Miracle Strong Bit; MB-1
- » Miracle Straight Bit; MB-2
- Miracle Twisted Bit; MB-3
- » Hand Puller Kit (2 pcs.); MS-5N
- » Gearless Sander Kit, disc size 50 mm; 14401A
- » Miracle Stud Welder 200 volts 240 volts (welds on contact, no trigger); SMS-7Q
- » Miracle Wagon 4 Tray Type (Wagon for Miracle Stud); MWN4-GR
- » Miracle Panel Wagon (Wagon for Miracle System Tools, Silver); MS-60V GR
- » Bit Cutter; MBC-01
- » High Tef Oil; INN-03.1177