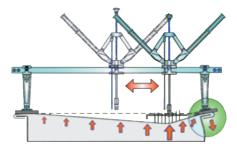

The plastic distortion of the damaged area is handled

The Miracle System repair method takes advantage of two types of distortion; elastic distortion and plastic distortion.

**Elastic Distortion:** The panel comes back to its original shape when the tension is released.

Plastic Distortion: The panel stays in the damaged shape even if the tension is released.

through concentrated repairs and the elastic distortion is fixed as a result of the repairs carried out on the plastic distortion area. As a result, there is minimal necessity for body filler work, which reduces your workload and cycle time.