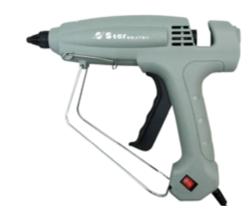

### MIRACLE SUPER GLUE GUN MSG-GGN

### **Technical Data:**

- » **Size:** W245 x H210 x D45 mm
- Weight: 440g
- » Operating Temperature: 193°C
- Input Cable: 1.7mAC: 100 ~ 200V
- » Current: 1.2A
- Max Electricity Consumption: 120W