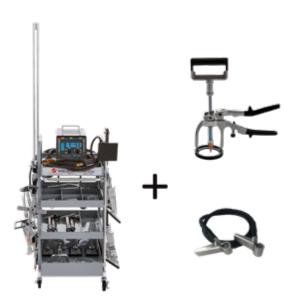

## **MIRACLE ESSENTIALS PREMIUM, MS-SS-C7-11EP-01**

### Included in this Kit:

- » Miracle Line Puller Frame 1600 mm Complete; MS-L-2
- Corner Foot Short Complete; MS-L-4
- Corner Foot Short Complete; MS-L-4
- » Single Foot Short Complete; MS-L-3
- » Single Foot Short Complete; MS-L-3
- Miracle Shaft Kit, 5 pcs.; MF-5
- Miracle Lever Puller 1 single foot and 1 double foot; MS-13R
- » Miracle Easy Puller III; MS-11EP-E
- » Miracle Strong Puller, 1 frame with 2 double and 2 single feet; MS-17S
- Miracle Hand Pet; ONA-01
- » Miracle Slide Hammer; ONA-03
- » Hammer, Horizontal Peen, Large; MHS-01
- » Hammer, Vertical Peen, Large; MHV-01
- » Hammer, Rubber Face Horizontal Peen; MHSG-03
- » Miracle Strong Bit; MB-1
- » Miracle Straight Bit; MB-2
- » Miracle Twisted Bit; MB-3
- » Miracle Stud Welder 200 volts 240 volts (welds on contact, no trigger); SMS-7Q
- » Miracle Wagon 4 Tray Type (Wagon for Miracle Stud); MWN4-GR
- » Line Puller Mounting Bracket; MWN-B-HK2
- » High Tef Oil; INN-03.1177