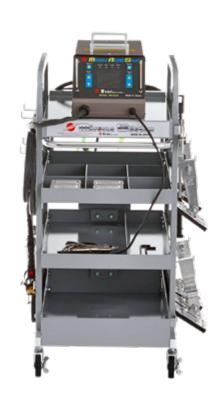

## **MIRACLE LIGHT PREMIUM, MS-SS-D7-11EP-01**

### Included in this Kit:

- » Miracle Lever Puller; MS-13R
- Miracle Easy Puller III; MS-11EP-E
- » Miracle Strong Puller, 1 frame with 2 double and 2 single feet; MS-17S
- Miracle Hand Pet; ONA-01
- » Miracle Slide Hammer; ONA-03
- » Hammer, Horizontal Peen, Medium; MHS-02
- » Hammer, Vertical Peen, Medium; MHV-02
- » Hammer, Rubber Face Horizontal Peen; MHSG-03
- » Miracle Strong Bit; MB-1
- » Miracle Straight Bit; MB-2
- » Miracle Screw Bit; MB-3
- » Miracle Stud Welder 200 volts 240 volts (welds on contact, no trigger); SMS-7Q
- » Miracle Wagon 4 Tray Type (Wagon for Miracle Stud); MWN4-GR
- High Tef Oil; INN-03.1177