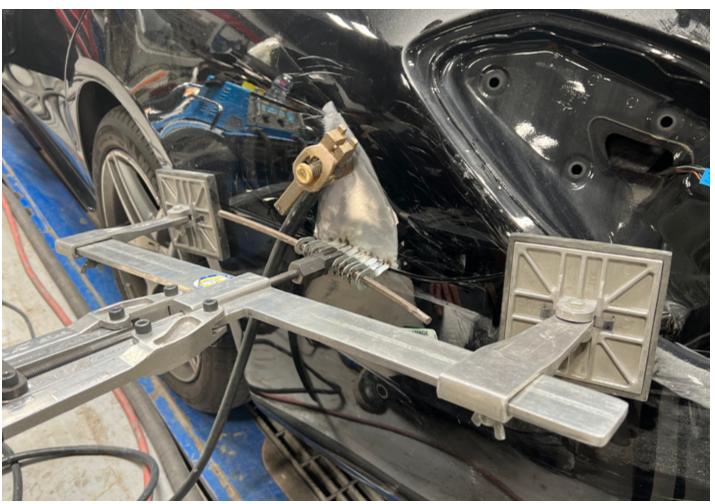

## **MIRACLE LINE PULLER, MS-38L**

### Features:

- Adjustable pulling mechanism
- Used for large panels like roofs and doors
- Provides proper foot placement
- Includes easy-to-check level gauge
- Enables controlled pulling, no mushrooms

### **CORRECT FOOT PLACEMENT**

The long frame and sliding hook gives you the best position to pull a line.

### **LEVEL GAUGE**

Level gauge helps you measure the exact depth you need to pull to avoid over pulling.