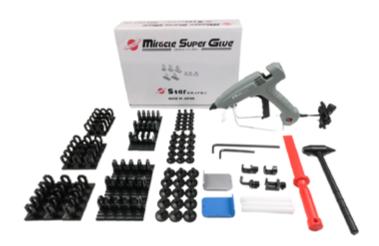

## **MIRACLE SUPER GLUE KIT (MSG-SET-15E)**

#### Included in this Kit:

- 3 15 pcs. Glue Pad, Single Pull Small Round
- » 15 pcs. Glue Pad, Single Pull Medium Round
- 3 15 pcs. Glue Pad, Single Pull Large Round
- 15 pcs. Glue Pad, Versatile Small
- 15 pcs. Glue Pad, Versatile Medium
- 3 15 pcs. Glue Pad, Versatile Large
- 3 15 pcs. Glue Pad, Flexible Small
- » 15 pcs. Glue Pad, Flexible Large
- 3 15 Glue Sticks
- » 1 x Glue Gun, UL Listed
- 1 x Scraper for Tab Removal
- 1 x Hex Wrench Short
- 1 x Hex Wrench Long
- y 1 x Plastic Punch 3 pcs.
- 1 x Plastic Hammer