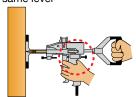

## **MIRACLE STRONG PULLER, MS-17SW**

You can easily do the hammering work when the handles are locked, because the panel can be kept under tension. Strong parts such as sills can be repaired with this method.

### Features:

- Easy to pull strong outer panels
- Push and pull mechanism
- Lightweight
- Perfect for rocker panels

**CORNER FOOT FITS MANY SHAPES** 