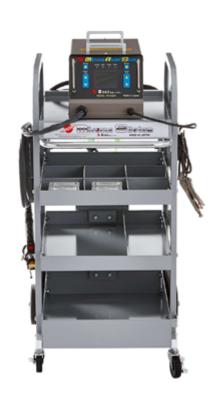

## **MIRACLE ESSENTIALS PREMIUM, MS-SS-C7-11EP-01**

### Included in this Kit:

- » Miracle Line Puller Frame 1600 mm Complete; MS-L-2
- Corner Foot Short Complete; MS-L-4
- Corner Foot Short Complete; MS-L-4
- » Single Foot Short Complete; MS-L-3
- » Single Foot Short Complete; MS-L-3
- Miracle Shaft Kit, 5 pcs.; MF-5
- Miracle Lever Puller 1 single foot and 1 double foot; MS-13R
- » Miracle Easy Puller III; MS-11EP-E
- » Miracle Strong Puller, 1 frame with 2 double and 2 single feet; MS-17S
- Miracle Hand Pet; ONA-01
- » Miracle Slide Hammer; ONA-03
- » Hammer, Horizontal Peen, Large; MHS-01
- » Hammer, Vertical Peen, Large; MHV-01
- » Hammer, Rubber Face Horizontal Peen; MHSG-03
- » Miracle Strong Bit; MB-1
- » Miracle Straight Bit; MB-2
- » Miracle Twisted Bit; MB-3
- » Miracle Stud Welder 200 volts 240 volts (welds on contact, no trigger); SMS-7Q
- » Miracle Wagon 4 Tray Type (Wagon for Miracle Stud); MWN4-GR
- » Line Puller Mounting Bracket; MWN-B-HK2
- » High Tef Oil; INN-03.1177