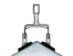

NE PULLER, MS-38L**



### Features:

- Adjustable pulling mechanism
- Used for large panels like roofs and doors
- Provides proper foot placement
- Includes easy-to-check level gauge
- Enables controlled pulling, no mushrooms



### **CORRECT FOOT PLACEMENT**

The long frame and sliding hook gives you the best position to pull a line.



### **LEVEL GAUGE**

Level gauge helps you measure the exact depth you need to pull to avoid over pulling.



## **MIRACLE STRONG PULLER, MS-17SW**















You can easily do the hammering work when the handles are locked, because the panel can be kept under tension. Strong parts such as sills can be repaired with this method.

### Features:

- Easy to pull strong outer panels
- Push and pull mechanism
- Lightweight
- Perfect for rocker panels











**CORNER FOOT FITS MANY SHAPES** 



## **MIRACLE LEVER PULLER, MS-13R**



### Features:

- » Planish and pull at the same time
- » No stretching or tearing due to controlled pulling
- » Easy to use.



## **MIRACLE PET SLIDE HAMMER KIT, MS-4P**



### Features:

- » Rotating clamp eliminates cable damage
- No switch needed, welds on contact
- » Grip fits to your hand



### **HAND PULLER, MS-5N**



#### Features:

- » Pull, twist, remove
- » Easy to use.
- Grip fits your hand

## **HAMMER KIT, MS-9H**



Hammers are equipped with an anti-shock grip and a storage hook. They can be used as chisels, are lightweight, properly balanced, and made with aluminum alloy.

Hammers are Sold Individually and as a Kit

## **MIRACLE BIT CUTTER, MBC-01**



The bit cutter trims the straight and t