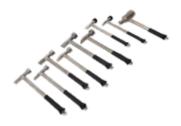

## **HAMMER KIT, MS-9H**

Hammers are equipped with an anti-shock grip and a storage hook. They can be used as chisels, are lightweight, properly balanced, and made with aluminum alloy.

Hammers are Sold Individually and as a Kit