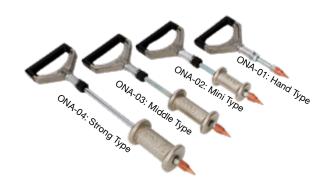

## **MIRACLE PET SLIDE HAMMER KIT, MS-4P**

### Features:

- » Rotating clamp eliminates cable damage
- No switch needed, welds on contact
- » Grip fits to your hand