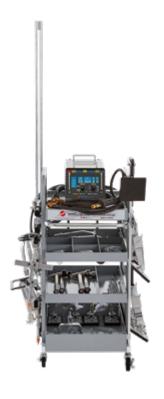

## **MIRACLE TECH 3, MS-SS-T3-01**

### Included in this Kit:

- Manual and Automatic Stud Welder complete with slide hammer, accessory box, Miracle MME-00 Ground, and Miracle Grip. ESA inspected | MS-6
- » Universal Cart | 051331
- » Cable Hanger | 052284
- Point Shrinking Tip | MS-U-B12
- Washer Welding Tip | MS-U-B11
- » Miracle Straight Bit | MB-2
- » Miracle Twisted Bit | MB-3
- Miracle Lever Puller 1 single foot and 1 double foot | MS-13R
- » Miracle Easy Puller II with Medium Round Frame Attached | MS-Z2-B
- Miracle Easy Puller Connecting Cable | MS-C2
- High Tef Oil | INN-03.1177