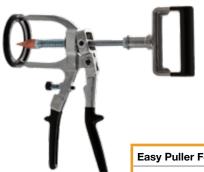

## **EASY PULLER III, MS-11EP**

# **7** Frames

Rechargeable LED enables you to see distortions and scratches clearly without any shadow of the welding bit.

### **IDEAL FOR SCRATCHES AND SCRAPES**

Adjust the screw to avoid over pulling

Trigger locking system enables you to pull scratches ans scrapes at the same level