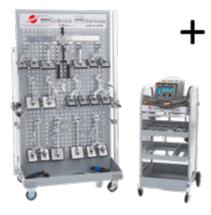

### **FULL MIRACLE KIT A, MS-SS-A7-11EP-01**

### Included in this Kit:

- Miracle Line Puller, 1600 mm and 1200 mm frame with 4 single and 4 double feet; MS-38L
- » Miracle Lever Puller, 1 single foot and 1 double foot; MS-13R
- Miracle Easy Puller III; MS-11EP-E
- » Miracle Strong Puller, 1 frame with 2 double and 2 single feet: MS-17S
- » Miracle Pet Kit, 3 slide hammers and one hand puller; MS-4P
- Miracle Hammer Kit, 9 different hammers; MS-9H
- » Miracle Strong Bit; MB-1
- » Miracle Straight Bit; MB-2
- Miracle Twisted Bit; MB-3
- » Hand Puller Kit (2 pcs.); MS-5N
- » Gearless Sander Kit, disc size 50 mm; 14401A
- » Miracle Stud Welder 200 volts 240 volts (welds on contact, no trigger); SMS-7Q
- » Miracle Wagon 4 Tray Type (Wagon for Miracle Stud); MWN4-GR
- » Miracle Panel Wagon (Wagon for Miracle System Tools, Silver); MS-60V GR
- » Bit Cutter; MBC-01
- » High Tef Oil; INN-03.1177