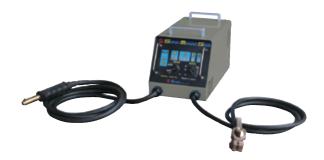

## **MIRACLE STUD WELDER (SMS-7Q)**

#### **ELECTRICAL SPECIFICATIONS:**

» Power: Single Phase AC200~240V

**» Amps:** 30A

### Features:

- » Touch panel with illustrated signs
- » Easy-to-see LED panel
- » High quality circuit board and transformer
- » Easy-to-control dials for "time" and "ampere"
- Good for high tensile steel