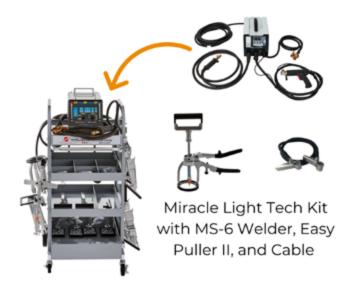

## **MIRACLE LIGHT PREMIUM, MS-SS-D7-11EP-01**

### Included in this Kit:

- » Miracle Lever Puller; MS-13R
- Miracle Easy Puller III; MS-11EP-E
- » Miracle Strong Puller, 1 frame with 2 double and 2 single feet; MS-17S
- Miracle Hand Pet; ONA-01
- » Miracle Slide Hammer; ONA-03
- » Hammer, Horizontal Peen, Medium; MHS-02
- » Hammer, Vertical Peen, Medium; MHV-02
- » Hammer, Rubber Face Horizontal Peen; MHSG-03
- » Miracle Strong Bit; MB-1
- » Miracle Straight Bit; MB-2
- » Miracle Screw Bit; MB-3
- » Miracle Stud Welder 200 volts 240 volts (welds on contact, no trigger); SMS-7Q
- » Miracle Wagon 4 Tray Type (Wagon for Miracle Stud); MWN4-GR
- High Tef Oil; INN-03.1177