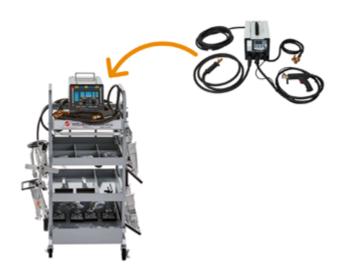

### **FULL MIRACLE KIT A, MS-SS-A7-11EP-01**

### Included in this Kit:

- Miracle Line Puller, 1600 mm and 1200 mm frame with 4 single and 4 double feet; MS-38L
- » Miracle Lever Puller, 1 single foot and 1 double foot; MS-13R
- Miracle Easy Puller III; MS-11EP-E
- » Miracle Strong Puller, 1 frame with 2 double and 2 single feet: MS-17S
- » Miracle Pet Kit, 3 slide hammers and one hand puller; MS-4P
- Miracle Hammer Kit, 9 different hammers; MS-9H
- » Miracle Strong Bit; MB-1
- » Miracle Straight Bit; MB-2
- Miracle Twisted Bit; MB-3
- » Hand Puller Kit (2 pcs.); MS-5N
- » Gearless Sander Kit, disc size 50 mm; 14401A
- » Miracle Stud Welder 200 volts 240 volts (welds on contact, no trigger); SMS-7Q
- » Miracle Wagon 4 Tray Type (Wagon for Miracle Stud); MWN4-GR
- » Miracle Panel Wagon (Wagon for Miracle System Tools, Silver); MS-60V GR
- » Bit Cutter; MBC-01
- » High Tef Oil; INN-03.1177