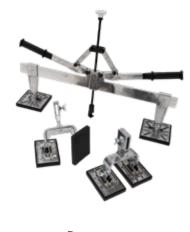

## **MIRACLE LINE PULLER, MS-38L**

### Features:

- Adjustable pulling mechanism
- Used for large panels like roofs and doors
- Provides proper foot placement
- Includes easy-to-check level gauge
- Enables controlled pulling, no mushrooms

### **CORRECT FOOT PLACEMENT**

The long frame and sliding hook gives you the best position to pull a line.

### **LEVEL GAUGE**

Level gauge helps you measure the exact depth you need to pull to avoid over pulling.