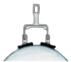

## **EASY PULLER II, MS-Z2-B**

The welding bit is movable vertically to the edge of the frame. With the advantage of the vertical movement, the panel is repaired more efficiently.

| Easy Puller Features                                          | Easy Puller III | Easy Puller II |
|---------------------------------------------------------------|-----------------|----------------|
| The ultimate finishing tool                                   | <b>✓</b>        | -              |
| A more economical easy puller                                 | -               | <b>✓</b>       |
| Shrink stretched panels quickly with full control             | <b>✓</b>        | ✓              |
| Eliminates mushrooming and over pulling                       | <b>✓</b>        | <b>✓</b>       |
| Made from Titanium and Aluminum for strength and light weight | <b>✓</b>        | ✓              |
| Fast with no burn through                                     | ✓               | <b>✓</b>       |
| 7 interchangeable frames for different damages                | <b>✓</b>        | -              |
| Round Medium frame attached                                   | <b>✓</b>        | ✓              |
| LED light for illuminating damage.                            | <b>✓</b>        | -              |
| Pivoting mechanism allows you to pull anywhere in the circle  | -               | <b>✓</b>       |
| Adjustable stopper to eliminate over pulling                  | <b>✓</b>        | <b>✓</b>       |
| Adjustable handles for different hand sizes.                  | <b>✓</b>        | -              |