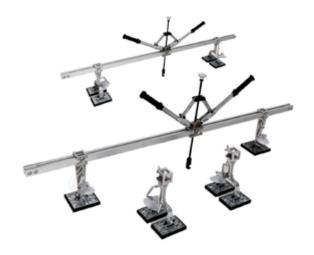

## **MIRACLE LINE PULLER, MS-38L**

### Features:

- Adjustable pulling mechanism
- Used for large panels like roofs and doors
- Provides proper foot placement
- Includes easy-to-check level gauge
- Enables controlled pulling, no mushrooms

### **CORRECT FOOT PLACEMENT**

The long frame and sliding hook gives you the best position to pull a line.

### **LEVEL GAUGE**

Level gauge helps you measure the exact depth you need to pull to avoid over pulling.