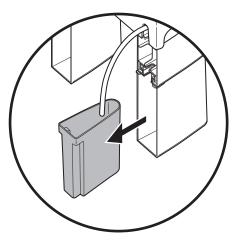

### **EMPTYING THE RESEVOIR**

Sink water drains into resevoir (part F).

Remove reservoir from stand.

Empty reservoir.