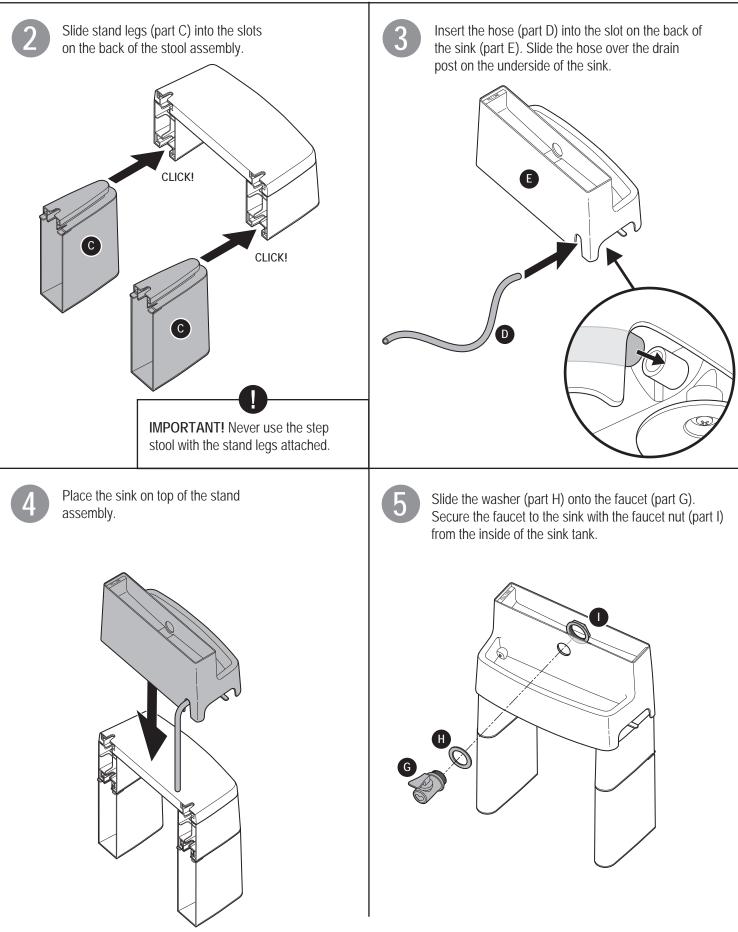

## MY SIZE SINK



## **INSTRUCTION MANUAL**

#### ADULT ASSEMBLY REQUIRED

11778

#### STYLES AND COLORS MAY VARY



#### ▲ WARNING: CHOKING HAZARD

Adult assembly required because of small parts. Keep parts out of reach of children under 3 years.

# Read all instructions BEFORE assembly and USE of product KEEP INSTRUCTIONS FOR FUTURE USE.

Customer Experience Center phone: (646)-435-8726 email: gcs@DeltaChildren.com



#### www.DeltaChildren.com

DCP-IM-05092019-F1

### PARTS



### ASSEMBLY



### ASSEMBLY (continued)



## ASSEMBLY (continued)



Using water resevoir (part F) fill the sink tank with water (do not to exceed the fill line).





Lower the lid onto the sink assembly.



**IMPORTANT!** Once the reservoir is in place, secure the hose into the notches.



### USING THE FAUCET

1. Off position.

- 2. Press the lever down to release water. Once released, lever will return to off position
- **3**. Raising the lever will keep the faucet open for continous flow.



### **EMPTYING THE RESEVOIR**

Sink water drains into resevoir (part F).

Remove reservoir from stand.

Empty reservoir.







### **REMOVING STAND LEGS**



#### **USING ON A TUB**

The sink can suction to the edge of a standard tub. Make sure the hose is placed into the tub.



To release sink from tub edge pull up on the tabs on bot