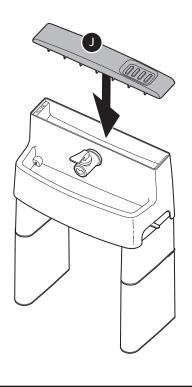

## MY SIZE SINK



## **INSTRUCTION MANUAL**

#### ADULT ASSEMBLY REQUIRED

11778

#### STYLES AND COLORS MAY VARY



#### ▲ WARNING: CHOKING HAZARD

Adult assembly required because of small parts. Keep parts out of reach of children under 3 years.

# Read all instructions BEFORE assembly and USE of product KEEP INSTRUCTIONS FOR FUTURE USE.

Customer Experience Center phone: (646)-435-8726 email: gcs@DeltaChildren.com



#### www.DeltaChildren.com

DCP-IM-05092019-F1

### PARTS



### ASSEMBLY



### ASSEMBLY (continued)



## ASSEMBLY (continued)



Using water resevoir (part F) fill the sink tank with water (do not to exceed the fill line).





Lower the lid onto the sink assembly.



**IMPORTANT!** Once the reservoir is in place, secure the hose into the notches.



### USING THE FAUCET

1. Off position.

- 2. Press the lever down to release water. Once released, lever will return to off position
- **3**. Raising the lever will keep the faucet open for continous flow.



### **EMPTYING THE RESEVOIR**

Sink water drains into resevoir (part F).

Remove reservoir from stand.

Empty reservoir.







### **REMOVING STAND LEGS**



#### **USING ON A TUB**

The sink can suction to the edge of a standard tub. Make sure the hose is placed into the tub.



To release sink from tub edge pull up on the tabs on both sides of the sink to release the suction cups.





#### Before returning this product to the store, let's see if we can ass