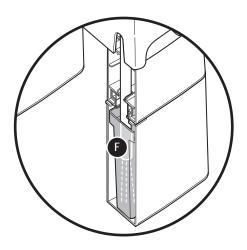

## ASSEMBLY (continued)

Using water resevoir (part F) fill the sink tank with water (do not to exceed the fill line).

Lower the lid onto the sink assembly.

**IMPORTANT!** Once the reservoir is in place, secure the hose into the notches.

### **EMPTYING THE RESEVOIR**

Sink water drains into resevoir (part F).

Remove reservoir from stand.

Empty reservoir.