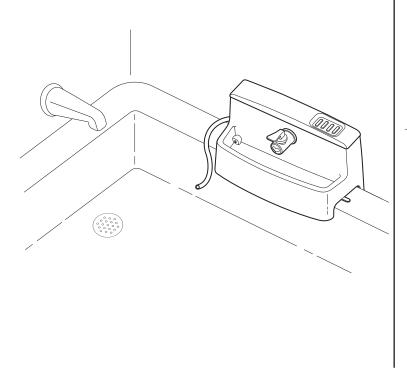

#### **USING ON A TUB**

The sink can suction to the edge of a standard tub. Make sure the hose is placed into the tub.

To release sink from tub edge pull up on the tabs on both sides of the sink to release the suction cups.