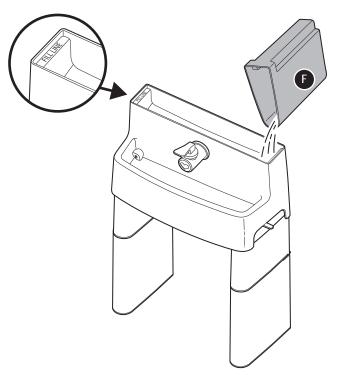

## MY SIZE SINK



## **INSTRUCTION MANUAL**

#### ADULT ASSEMBLY REQUIRED

11778

#### STYLES AND COLORS MAY VARY



#### ▲ WARNING: CHOKING HAZARD

Adult assembly required because of small parts. Keep parts out of reach of children under 3 years.

# Read all instructions BEFORE assembly and USE of product KEEP INSTRUCTIONS FOR FUTURE USE.

Customer Experience Center phone: (646)-435-8726 email: gcs@DeltaChildren.com



#### www.DeltaChildren.com

DCP-IM-05092019-F1

### PARTS



### ASSEMBLY



### ASSEMBLY (continued)



## ASSEMBLY (continued)



Using water resevoir (part F) fill the sink tank with water (do not to exceed the fill line).





Lower the lid onto the sink assembly.



**IMPORTANT!** Once the reservoir is in place, secure the hose into the notches.



### USING THE FAUCET

1. Off position.

- 2. Press the lever down to release water. Once released, lever will return to off position
- **3**. Raising the lever will keep the faucet open for continous flow.



### **EMPTYING THE RESEVOIR**

Sink water drains into resevoir (part F).

Remove reservoir from stand.

Empty reservoir.







### **REMOVING STAND LEGS**



#### **USING ON A TUB**

The sink can suction to the edge of a standard tub. Make sure the hose is placed into the tub.



To release sink from tub edge pull up on the tabs on both sides of the sink to release the suction cups.





#### Before returning this product to the store, let's see if we can a