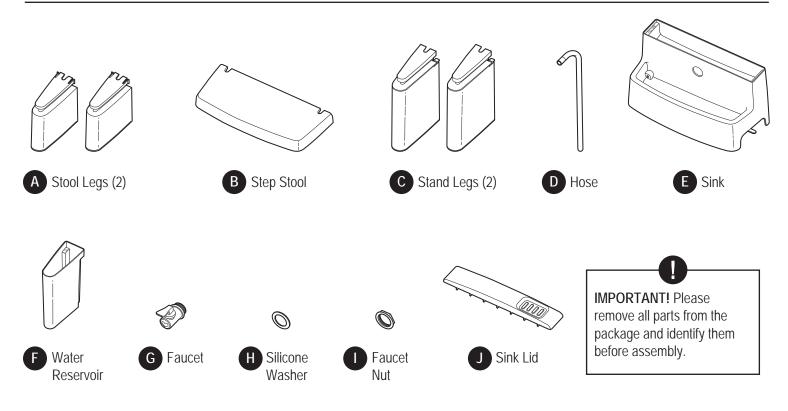

## MY SIZE SINK



## **INSTRUCTION MANUAL**

#### ADULT ASSEMBLY REQUIRED

11778

#### STYLES AND COLORS MAY VARY



#### ▲ WARNING: CHOKING HAZARD

Adult assembly required because of small parts. Keep parts out of reach of children under 3 years.

# Read all instructions BEFORE assembly and USE of product KEEP INSTRUCTIONS FOR FUTURE USE.

Customer Experience Center phone: (646)-435-8726 email: gcs@DeltaChildren.com



#### www.DeltaChildren.com

DCP-IM-05092019-F1

### PARTS



### ASSEMBLY



### ASSEMBLY (continued)



## ASSEMBLY (continued)



Using water resevoir (part F) fill the sink tank with water (do not to exceed the fill line).





Lower the lid onto the sink assembly.



**IMPORTANT!** Once the reservoir is in place, secure the hose into the notches.



### USING THE FAUCET

1. Off position.

- 2. Press the lever down to release water. Once released, lever will return to off position
- **3**. Raising the lever will keep the faucet open for continous flow.



### **EMPTYING THE RESEVOIR**

Sink water drains into resevoir (part F).

Remove reservoir from stand.

Empty reservoir.







### **REMOVING STAND LEGS**



#### **USING ON A TUB**

The sink can suction to the edge of a standard tub. Make sure the hose is placed into the tub.



To release s