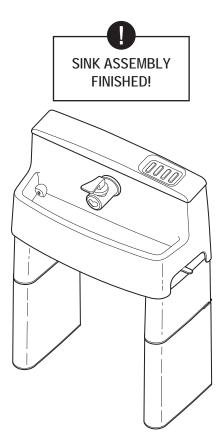

## MY SIZE SINK



## **INSTRUCTION MANUAL**

#### ADULT ASSEMBLY REQUIRED

11778

#### STYLES AND COLORS MAY VARY



#### ▲ WARNING: CHOKING HAZARD

Adult assembly required because of small parts. Keep parts out of reach of children under 3 years.

# Read all instructions BEFORE assembly and USE of product KEEP INSTRUCTIONS FOR FUTURE USE.

Customer Experience Center phone: (646)-435-8726 email: gcs@DeltaChildren.com



#### www.DeltaChildren.com

DCP-IM-05092019-F1

### PARTS



### ASSEMBLY



### ASSEMBLY (continued)



## ASSEMBLY (continued)



Using water resevoir (part F) fill the sink tank with water (do not to exceed the fill line).





Lower the lid onto the sink assembly.



**IMPORTANT!** Once the reservoir is in place, secure the hose into the notches.



### USING THE FAUCET

1. Off position.

- 2. Press the lever down to release water. Once released, lever will return to off position
- **3**. Raising the lever will keep the faucet open for continous flow.



### **EMPTYING THE RESEVOIR**

Sink water drains into resevoir (part F).

Remove reservoir from stand.

Empty reservoir.







### **REMOVING STAND LEGS**



#### **USING ON A TUB**

The sink can suction to the edge of a standard tub. Make sure the hose is placed into the tub.



To release sink from tub edge pull up on the tabs on both sides of the sink to release the suction cups.





#### Before returning this product to the store, let's see if we can assist you!

• Not sure how to assemble our product?

Visit our site for easy to follow instructions along with some Tricks and