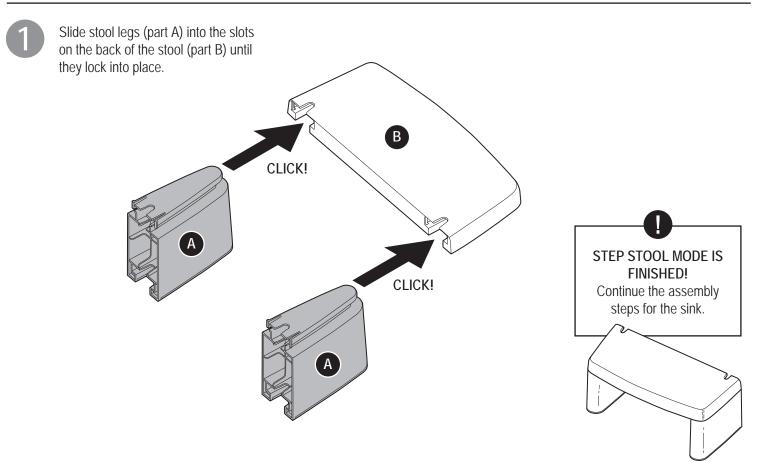

## MY SIZE SINK



## **INSTRUCTION MANUAL**

#### ADULT ASSEMBLY REQUIRED

11778

#### STYLES AND COLORS MAY VARY



#### ▲ WARNING: CHOKING HAZARD

Adult assembly required because of small parts. Keep parts out of reach of children under 3 years.

# Read all instructions BEFORE assembly and USE of product KEEP INSTRUCTIONS FOR FUTURE USE.

Customer Experience Center phone: (646)-435-8726 email: gcs@DeltaChildren.com



#### www.DeltaChildren.com

DCP-IM-05092019-F1

### PARTS



### ASSEMBLY



### ASSEMBLY (continued)



## ASSEMBLY (continued)



Using water resevoir (part F) fill the sink tank with water (do not to exceed the fill line).





Lower the lid onto the sink assembly.



**IMPORTANT!** Once the reservoir is in place, secure the hose into the notches.



### USING THE FAUCET

1. Off position.

- 2. Press the lever down to release water. Once released, lever will return to off position
- **3**. Raising the lever will keep the faucet open for continous flow.



### **EMPTYING THE RESEVOIR**

Sink water drains into resevoir (part F).

Remove reservoir from stand.

Empty reservoir.







### **REMOVING STAND LEGS**



#### **USING ON A TUB**

The sink can suction to the edge of a standard tub. Make sure the hose is placed into the tub.



To release sink from tub edg