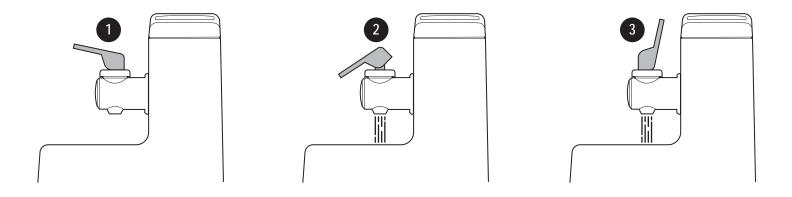

### USING THE FAUCET

1. Off position.

- 2. Press the lever down to release water. Once released, lever will return to off position
- **3**. Raising the lever will keep the faucet open for continous flow.