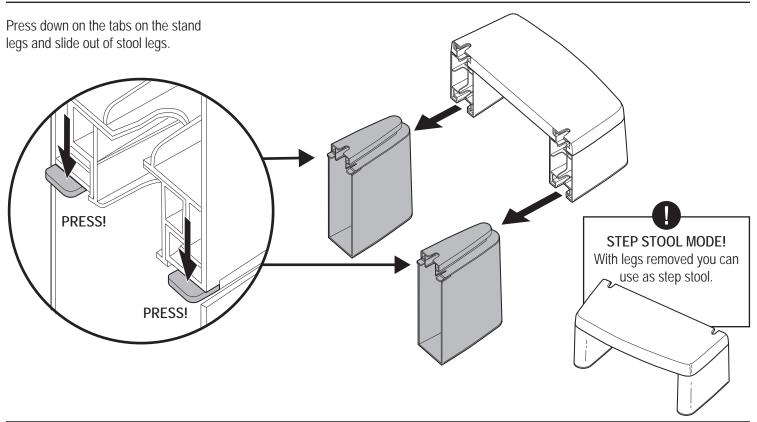

tomer Experience Center phone: (646)-435-8726 email: gcs@DeltaChildren.com



#### www.DeltaChildren.com

DCP-IM-05092019-F1

### PARTS



### ASSEMBLY



### ASSEMBLY (continued)



## ASSEMBLY (continued)



Using water resevoir (part F) fill the sink tank with water (do not to exceed the fill line).





Lower the lid onto the sink assembly.



**IMPORTANT!** Once the reservoir is in place, secure the hose into the notches.



### USING THE FAUCET

1. Off position.

- 2. Press the lever down to release water. Once released, lever will return to off position
- **3**. Raising the lever will keep the faucet open for continous flow.



### **EMPTYING THE RESEVOIR**

Sink water drains into resevoir (part F).

Remove reservoir from stand.

Empty reservoir.







### **REMOVING STAND LEGS**



#### **USING ON A TUB**

The sink can suction to the edge of a standard tub. Make sure the hose is placed into the tub.



To release sink from tub edge pull up on the tabs on both sides of the sink to release the suction cups.





#### Before returning this product to the store, let's see if we can assist you!

• Not sure how to assemble our product?

Visit our site for easy to follow instructions along with some Tricks and Tips assembly video's https://www.deltachildren.com/pages/instruction

If you are missing a piece or have a damaged part

Please contact our Consumer Experience Center for assistance at 646-435-8726. To better assist you please have your Style #, Lot # and Manufacturer Date information available along with the part number that you need assistance with.

• In the eve