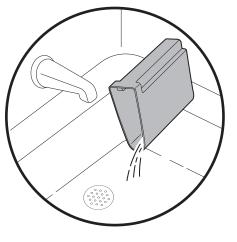

### **EMPTYING THE RESEVOIR**

Sink water drains into resevoir (part F).

Remove reservoir from stand.

Empty reservoir.