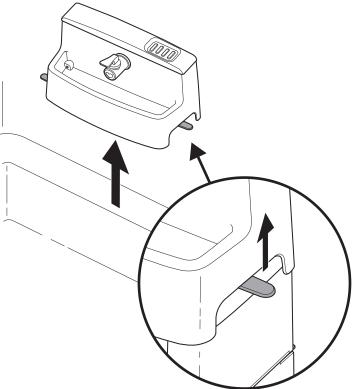

### **EMPTYING THE RESEVOIR**

Sink water drains into resevoir (part F).

Remove reservoir from stand.

Empty reservoir.