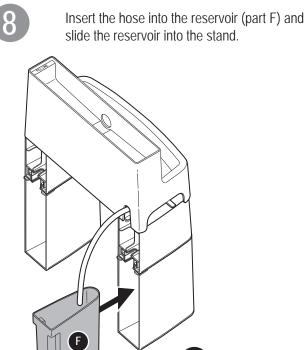

## ASSEMBLY (continued)

Using water resevoir (part F) fill the sink tank with water (do not to exceed the fill line).

Lower the lid onto the sink assembly.

**IMPORTANT!** Once the reservoir is in place, secure the hose into the notches.

### **EMPTYING THE RESEVOIR**

Sink water drains into resevoir (part F).

Remove reservoir from stand.

Empty reservoir.