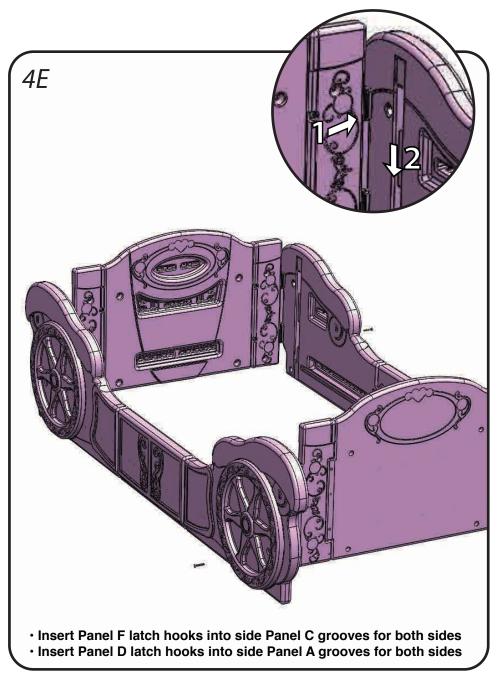

## Toddler Bed Assembly

Skip to Section 6 for Fabric Bin setup

## Twin Bed Assembly

Go to Section 5 to attach canopy draping