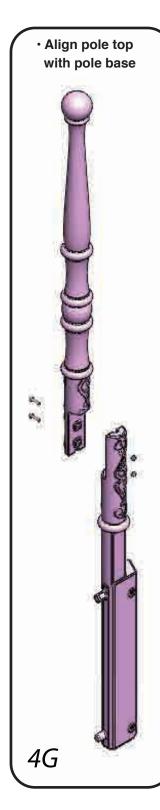

### **5** Canopy Draping

 Attach top of Drape O to top of (1st) Pole J with velcro close

 Attach middle of Drape O to top of (1st) Pole J with velcro close

Attach to Drape O with velcro close.

- Then attach to Drape P with velcro close.
- Fluff fabric on Drapes O and Q to adjust fall of fabric to finish.

 $<sup>\</sup>boldsymbol{\cdot}$  Repeat both steps to attach Drape R to (2nd) Pole J.