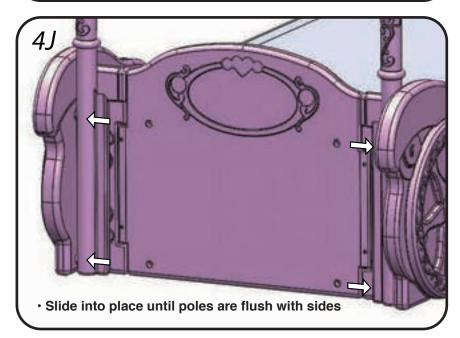

## Toddler Bed Assembly

Skip to Section 6 for Fabric Bin setup

## Twin Bed Assembly

Go to Section 5 to attach canopy draping