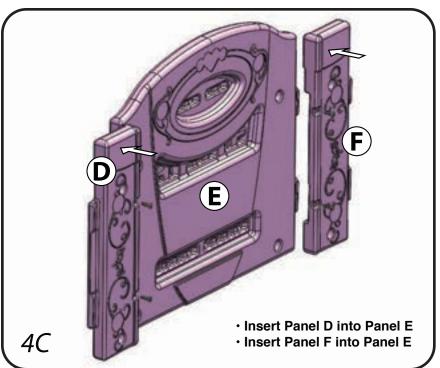

## Toddler Bed Assembly

Skip to Section 6 for Fabric Bin setup

## Twin Bed Assembly

Go to Section 5 to attach canopy draping