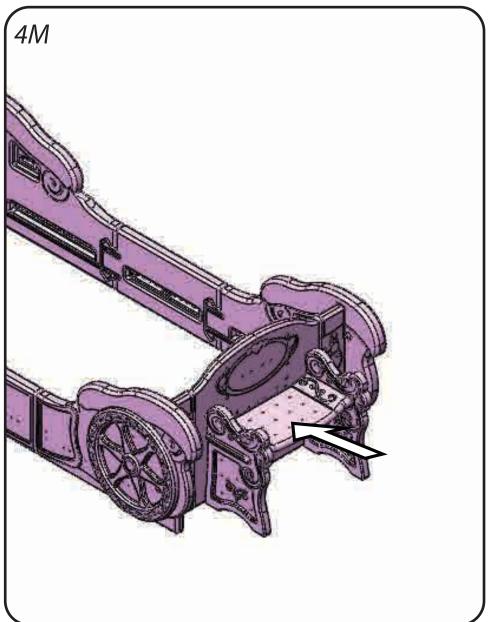

## Toddler Bed Assembly

Skip to Section 6 for Fabric Bin setup

## Twin Bed Assembly

Go to Section 5 to attach canopy draping