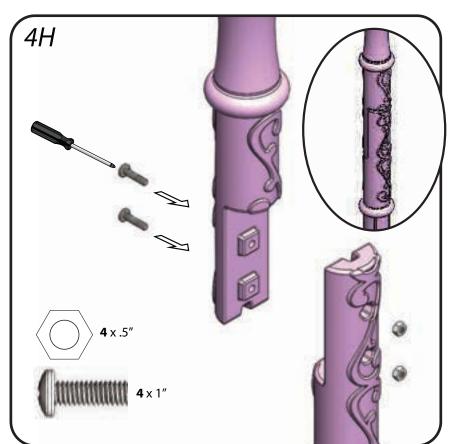

### **5** Canopy Draping

 Attach top of Drape O to top of (1st) Pole J with velcro close

 Attach middle of Drape O to top of (1st) Pole J with velcro close

Attach to Drape O with velcro close.

- Then attach to Drape P with velcro close.
- Fluff fabric on Drapes O and Q to adjust fall of fabric to finish.

 $<sup>\</sup>boldsymbol{\cdot}$  Repeat both steps to attach Drape R to (2nd) Pole J.