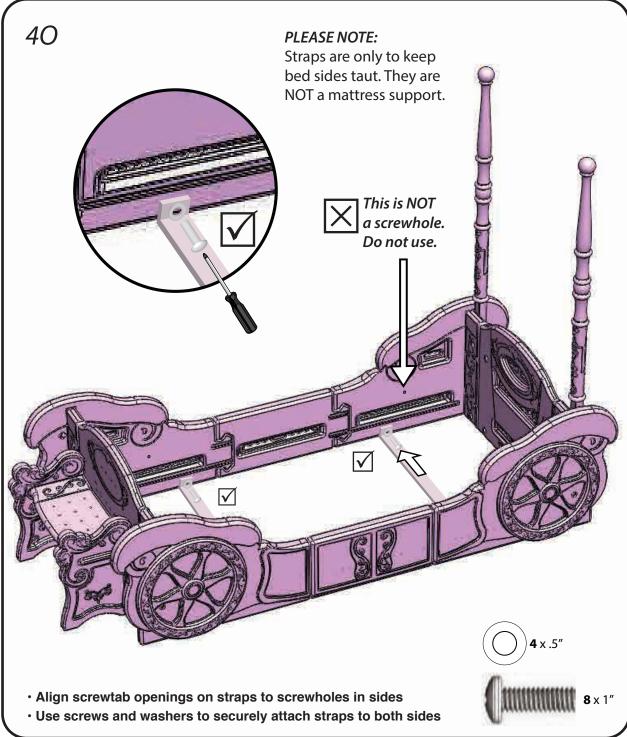

# Toddler to Twin Carriage Bed BB86983PS Toddler Bed • BB87191PS Twin Bed

#### PHILLIPS SCREWDRIVER REQUIRED.

Colors and styles may vary slightly. Accessories not included. Bedding and mattress not included.





## **Stickers**

- Please apply all stickers on individual parts before assembly.
- For best results, place individual parts on a flat surface before applying stickers and acrylic jewels.



## **Canopy Drapings**



## 1 Apply all decals











## Toddler Bed Assembly





















Skip to Section 6 for Fabric Bin setup

## Twin Bed Assembly





































Go to Section 5 to attach canopy draping

### **5** Canopy Draping



 Attach top of Drape O to top of (1st) Pole J with velcro close



 Attach middle of Drape O to top of (1st) Pole J with velcro close



Attach to Drape O with velcro close.

- Then attach to Drape P with velcro close.
- Fluff fabric on Drapes O and Q to adjust fall of fabric to finish.

 $<sup>\</sup>boldsymbol{\cdot}$  Repeat both steps to attach Drape R to (2nd) Pole J.

## **<u>6</u>** Fabric Storage Bin





### TODDLER BED WARNING

### **AWARNING**

#### INFANTS HAVE DIED IN TODDLER BEDS FROM ENTRAPMENT.

Openings in and between bed parts can entrap head and neck of a small child.

NEVER use bed with children younger than 15 months.

ALWAYS follow assembly instructions.

The maximum user weight is 50lbs (22