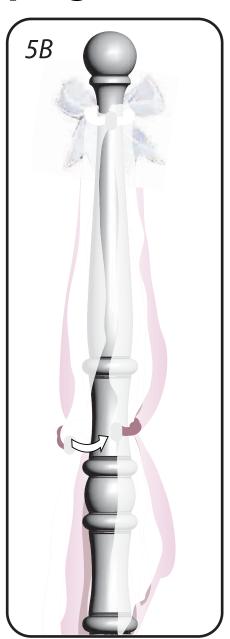

### **5** Canopy Draping

 Attach top of Drape O to top of (1st) Pole J with velcro close

 Attach middle of Drape O to top of (1st) Pole J with velcro close

Attach to Drape O with velcro close.

- Then attach to Drape P with velcro close.
- Fluff fabric on Drapes O and Q to adjust fall of fabric to finish.

 $<sup>\</sup>boldsymbol{\cdot}$  Repeat both steps to attach Drape R to (2nd) Pole J.