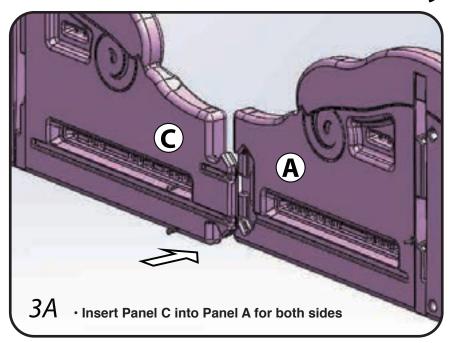

## Toddler Bed Assembly

Skip to Section 6 for Fabric Bin setup

## Twin Bed Assembly

Go to Section 5 to attach canopy draping