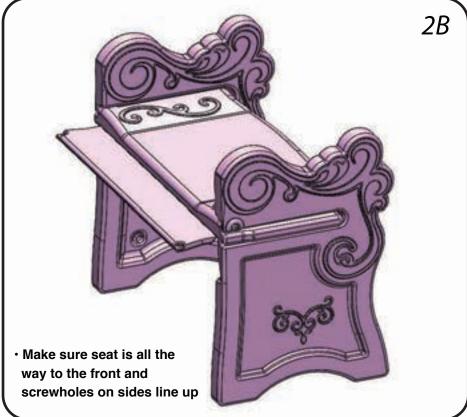

## Toddler Bed Assembly

Skip to Section 6 for Fabric Bin setup

## Twin Bed Assembly

Go to Section 5 to attach canopy draping