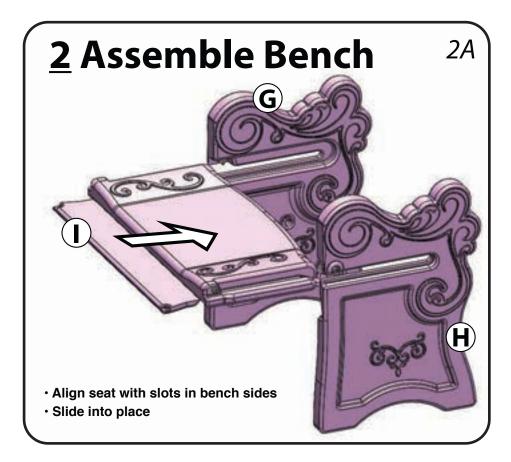

## Toddler Bed Assembly

Skip to Section 6 for Fabric Bin setup

## Twin Bed Assembly

Go to Section 5 to attach canopy draping