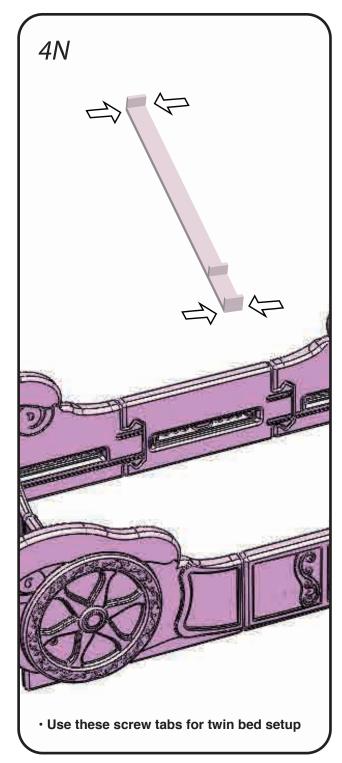

# Toddler to Twin Carriage Bed BB86983PS Toddler Bed • BB87191PS Twin Bed

#### PHILLIPS SCREWDRIVER REQUIRED.

Colors and styles may vary slightly. Accessories not included. Bedding and mattress not included.





## **Stickers**

- Please apply all stickers on individual parts before assembly.
- For best results, place individual parts on a flat surface before applying stickers and acrylic jewels.



## **Canopy Drapings**



## 1 Apply all decals











## Toddler Bed Assembly





















Skip to Section 6 for Fabric Bin setup

## Twin Bed Assembly





































Go to Section 5 to attach canopy draping

### **5** Canopy Draping



 Attach top of Drape O to top of (1st) Pole J with velcro close



 Attach middle of Drape O to top of (1st) Pole J with velcro close



Attach to Drape O with velcro close.

- Then attach to Drape P with velcro close.
- Fluff fabric on Drapes O and Q to adjust fall of fabric to finish.

 $<sup>\</sup>boldsymbol{\cdot}$  Repeat both steps to attach Drape R to (2nd) Pole J.

## **<u>6</u>** Fabric Storage Bin





### TODDLER BED WARNING

### **AWARNING**

#### INFANTS HAVE DIED IN TODDLER BEDS FROM ENTRAPMENT.

Openings in and between bed parts can entrap head and neck of a small child.

NEVER use bed with children younger than 15 months.

ALWAYS follow assembly instructions.

The maximum user weight is 50lbs (