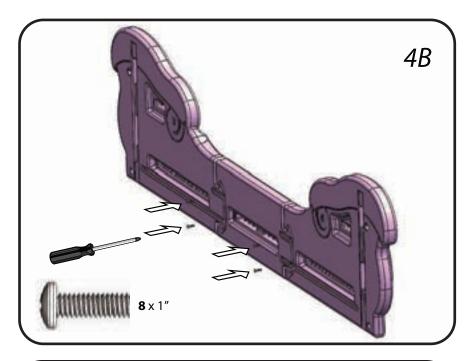

## Toddler Bed Assembly

Skip to Section 6 for Fabric Bin setup

## Twin Bed Assembly

Go to Section 5 to attach canopy draping