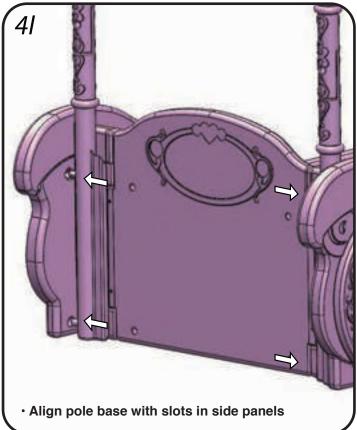

### **5** Canopy Draping

 Attach top of Drape O to top of (1st) Pole J with velcro close

 Attach middle of Drape O to top of (1st) Pole J with velcro close

Attach to Drape O with velcro close.

- Then attach to Drape P with velcro close.
- Fluff fabric on Drapes O and Q to adjust fall of fabric to finish.

 $<sup>\</sup>boldsymbol{\cdot}$  Repeat both steps to attach Drape R to (2nd) Pole J.