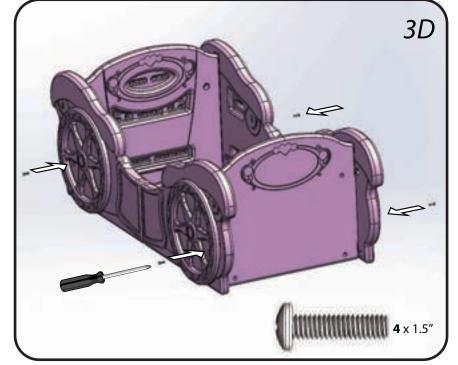

# Toddler to Twin Carriage Bed BB86983PS Toddler Bed • BB87191PS Twin Bed

#### PHILLIPS SCREWDRIVER REQUIRED.

Colors and styles may vary slightly. Accessories not included. Bedding and mattress not included.





## **Stickers**

- Please apply all stickers on individual parts before assembly.
- For best results, place individual parts on a flat surface before applying stickers and acrylic jewels.



## **Canopy Drapings**



## 1 Apply all decals











## Toddler Bed Assembly





















Skip to Section 6 for Fabric Bin setup

## Twin Bed Assembly





































Go to Section 5 to attach canopy draping

### **5** Canopy Draping



 Attach top of Drape O to top of (1st) Pole J with velcro close



 Attach middle of Drape O to top of (1st) Pole J with velcro close



Attach to Drape O with velcro close.

- Then attach to Drape P with velcro close.
- Fluff fabric on Drapes O and Q to adjust fall of fabric to finish.

 $<sup>\</sup>boldsymbol{\cdot}$  Repeat both steps to attach Drape R to (2nd) Pole J.

## **<u>6</u>** Fabric Storage Bin





### TODDLER BED WARNING

### **AWARNING**

#### INFANTS HAVE DIED IN TODDLER BEDS FROM ENTRAPMENT.

Openings in and between bed parts can entrap head and neck of a small child.

NEVER use bed with chil