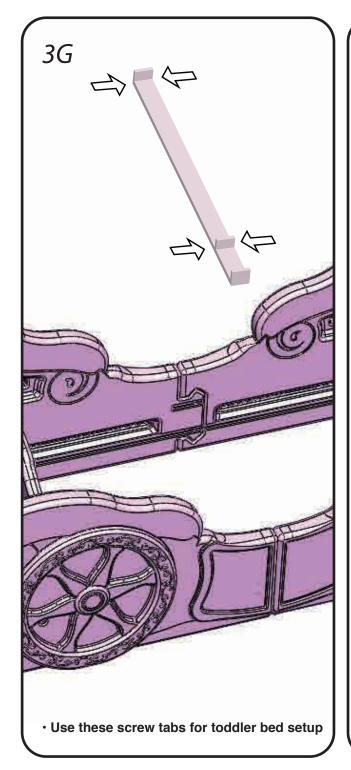

# Toddler to Twin Carriage Bed BB86983PS Toddler Bed • BB87191PS Twin Bed

#### PHILLIPS SCREWDRIVER REQUIRED.

Colors and styles may vary slightly. Accessories not included. Bedding and mattress not included.





## **Stickers**

- Please apply all stickers on individual parts before assembly.
- For best results, place individual parts on a flat surface before applying stickers and acrylic jewels.



## **Canopy Drapings**



## 1 Apply all decals











## Toddler Bed Assembly





















Skip to Section 6 for Fabric Bin setup

## Twin Bed Assembly





































Go to Section 5 to attach canopy draping

### **5** Canopy Draping



 Attach top of Drape O to top of (1st) Pole J with velcro close



 Attach middle of Drape O to top of (1st) Pole J with velcro close



Attach to Drape O with velcro close.

- Then attach to Drape P with velcro close.
- Fluff fabric on Drapes O and Q to adjust fall of fabric to finish.

 $<sup>\</sup>boldsymbol{\cdot}$  Repeat both steps to attach Drape R to (2nd) Pole J.

## **<u>6</u>** Fabric Storage Bin





### TODDLER BED WARNING

### **AWARNING**

#### INFANTS HAVE DIED IN TODDLER BEDS FROM ENTRAPMENT.

Openings in and between bed parts can entrap head and neck of a small child.

NEVER use bed with children y