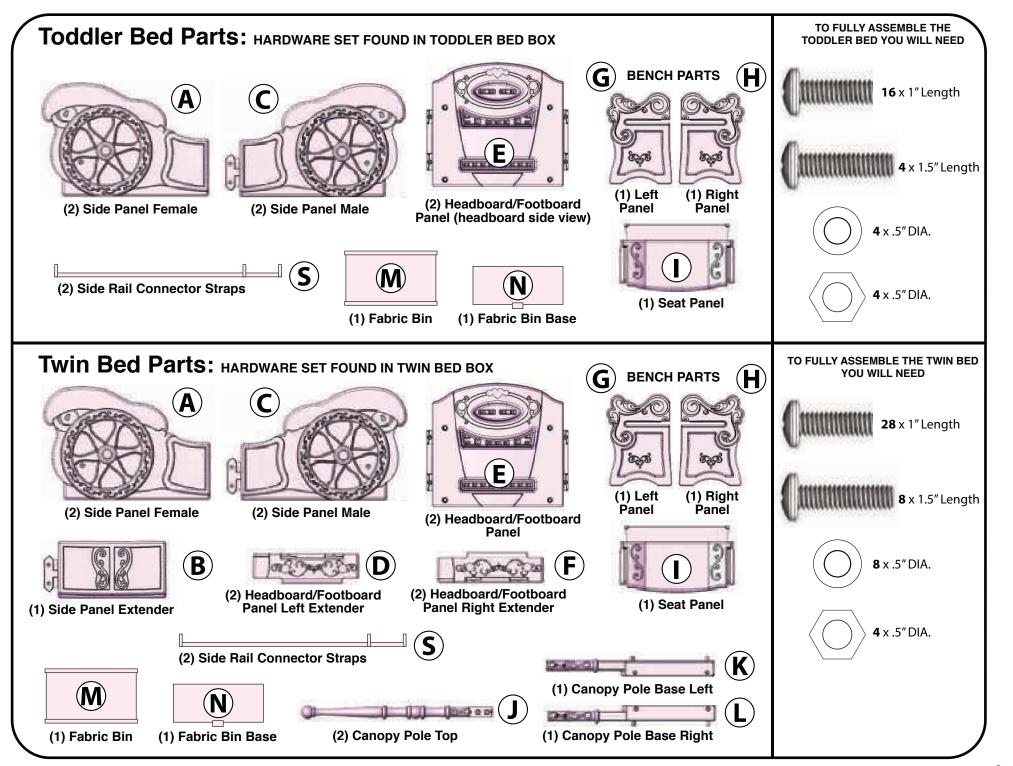

## Toddler Bed Assembly

Skip to Section 6 for Fabric Bin setup

## Twin Bed Assembly

Go to Section 5 to attach canopy draping

## **<u>6</u>** Fabric Storage Bin