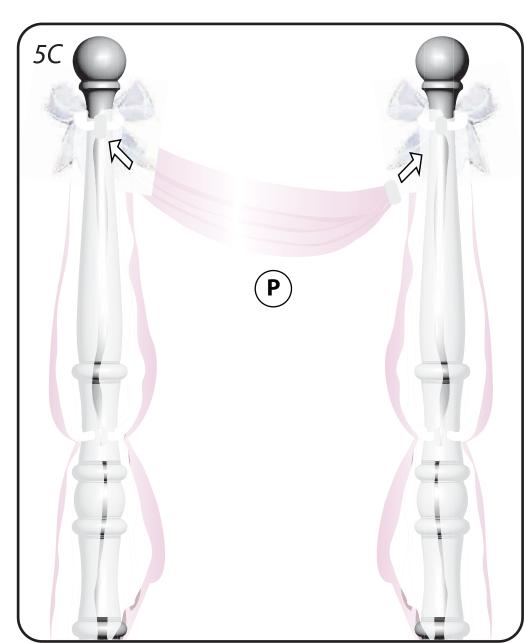

### **5** Canopy Draping

 Attach top of Drape O to top of (1st) Pole J with velcro close

 Attach middle of Drape O to top of (1st) Pole J with velcro close

Attach to Drape O with velcro close.

- Then attach to Drape P with velcro close.
- Fluff fabric on Drapes O and Q to adjust fall of fabric to finish.

 $<sup>\</sup>boldsymbol{\cdot}$  Repeat both steps to attach Drape R to (2nd) Pole J.