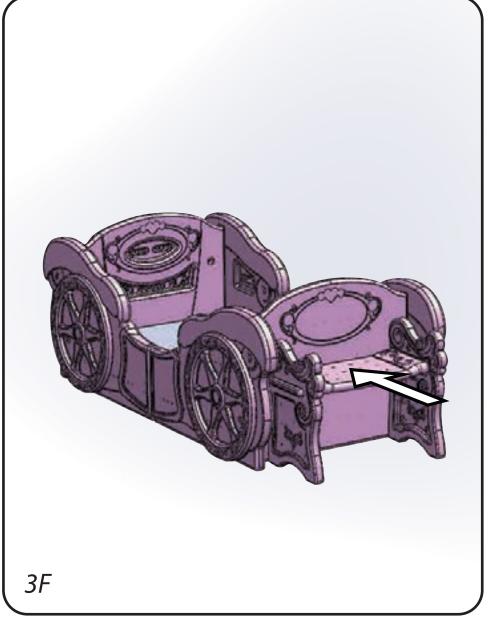

# Toddler to Twin Carriage Bed BB86983PS Toddler Bed • BB87191PS Twin Bed

#### PHILLIPS SCREWDRIVER REQUIRED.

Colors and styles may vary slightly. Accessories not included. Bedding and mattress not included.





## **Stickers**

- Please apply all stickers on individual parts before assembly.
- For best results, place individual parts on a flat surface before applying stickers and acrylic jewels.



## **Canopy Drapings**



## 1 Apply all decals











## Toddler Bed Assembly





















Skip to Section 6 for Fabric Bin setup

## Twin Bed Assembly





































Go to Section 5 to attach canopy draping

### **5** Canopy Draping



 Attach top of Drape O to top of (1st) Pole J with velcro close



 Attach middle of Drape O to top of (1st) Pole J with velcro close



Attach to Drape O with velcro close.

- Then attach to Drape P with velcro close.
- Fluff fabric on Drapes O and Q to adjust fall of fabric to finish.

 $<sup>\</sup>boldsymbol{\cdot}$  Repeat both steps to attach Drape R to (2nd) Pole J.

## **<u>6</u>** Fabric Storage Bin





### TODDLER BED WARNING

### **AWARNING**

#### INFANTS HAVE DIED IN TODDLER BEDS FROM ENTRAPMENT.

Openings in and between bed parts can entrap head and neck of a small child.

NEVER use bed with children