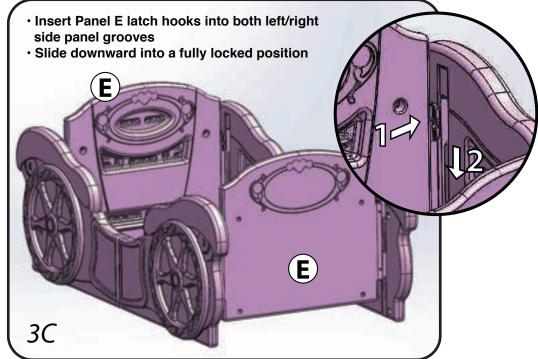

## Toddler Bed Assembly

Skip to Section 6 for Fabric Bin setup

## Twin Bed Assembly

Go to Section 5 to attach canopy draping