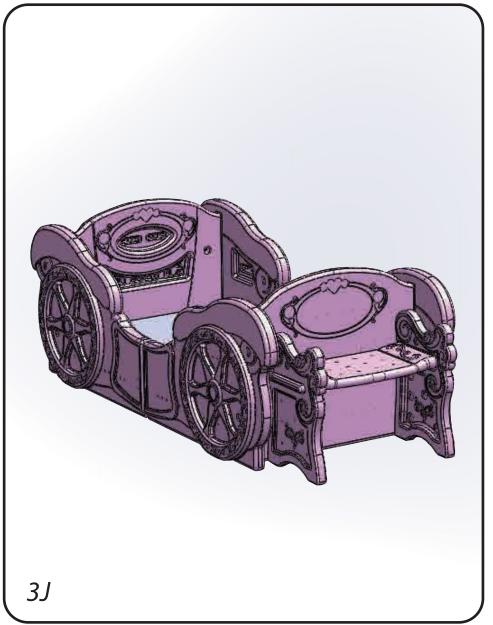

## Toddler Bed Assembly

Skip to Section 6 for Fabric Bin setup

## Twin Bed Assembly

Go to Section 5 to attach canopy draping