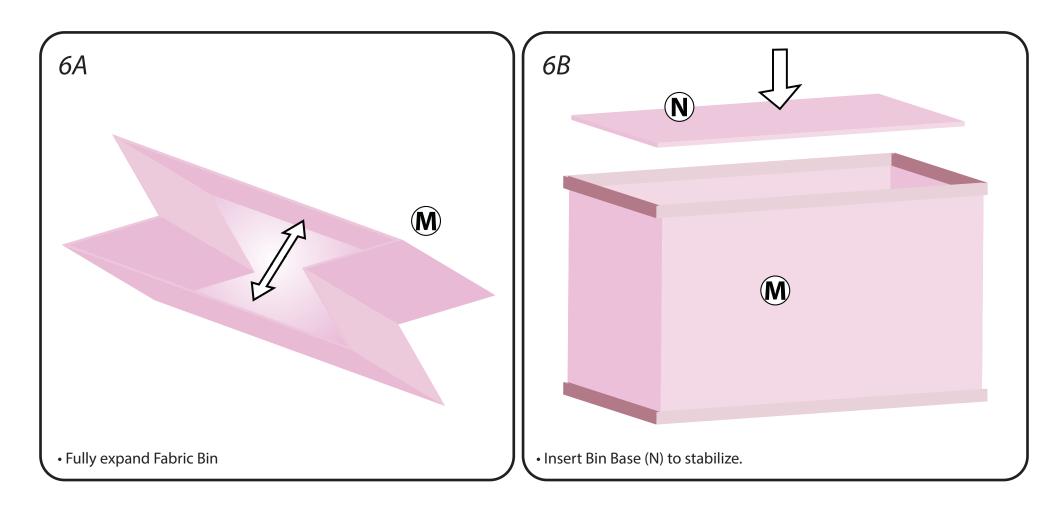

mbly.
- For best results, place individual parts on a flat surface before applying stickers and acrylic jewels.



## **Canopy Drapings**



## 1 Apply all decals











## Toddler Bed Assembly





















Skip to Section 6 for Fabric Bin setup

## Twin Bed Assembly





































Go to Section 5 to attach canopy draping

### **5** Canopy Draping



 Attach top of Drape O to top of (1st) Pole J with velcro close



 Attach middle of Drape O to top of (1st) Pole J with velcro close



Attach to Drape O with velcro close.

- Then attach to Drape P with velcro close.
- Fluff fabric on Drapes O and Q to adjust fall of fabric to finish.

 $<sup>\</sup>boldsymbol{\cdot}$  Repeat both steps to attach Drape R to (2nd) Pole J.

## **<u>6</u>** Fabric Storage Bin





### TODDLER BED WARNING

### **AWARNING**

#### INFANTS HAVE DIED IN TODDLER BEDS FROM ENTRAPMENT.

Openings in and between bed parts can entrap head and neck of a small child.

NEVER use bed with children younger than 15 months.

ALWAYS follow assembly instructions.

The maximum user weight is 50lbs (22.7kg)

### **AWARNING**

#### STRANGULATION HAZARD

NEVER place bed near windows where cords from blinds or drapes may strangle a child. NEVER suspend strings over a bed.

NEVER place items with a string, cord, or ribbon, such as hood strings or pacifier cords, around a child's neck. These items may catch on bed parts.

### **ACAUTION**

#### **ENTRAPMENT HAZARD**

To avoid dangerous gaps, any mattress used in this bed shall be a full-size crib mattress at least 51 5/8 in. (1310mm) in l