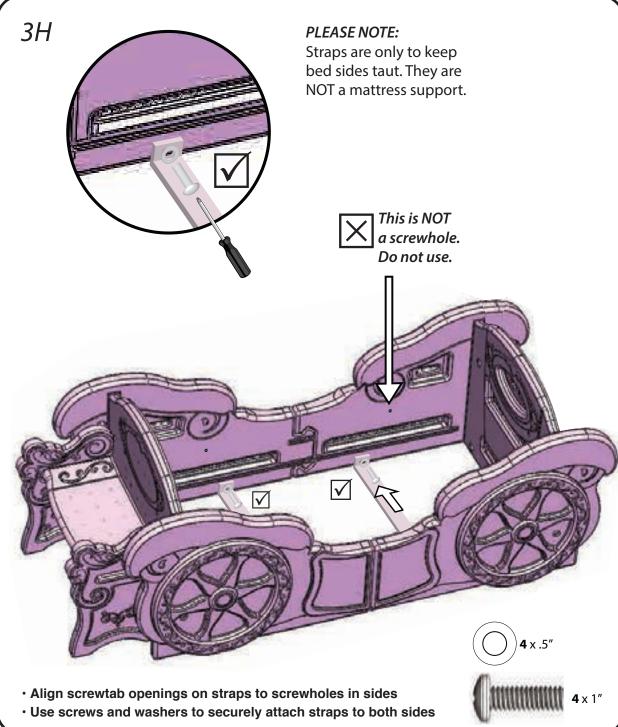

## Toddler Bed Assembly

Skip to Section 6 for Fabric Bin setup

## Twin Bed Assembly

Go to Section 5 to attach canopy draping