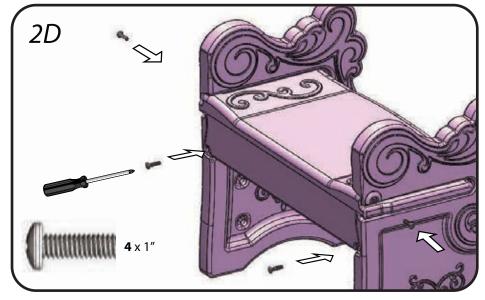

## Toddler Bed Assembly

Skip to Section 6 for Fabric Bin setup

## Twin Bed Assembly

Go to Section 5 to attach canopy draping