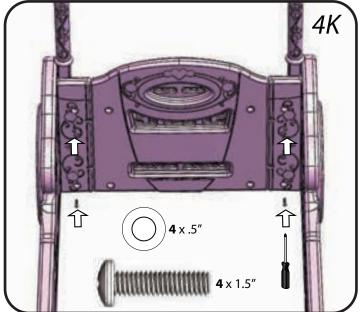

## Toddler Bed Assembly

Skip to Section 6 for Fabric Bin setup

## Twin Bed Assembly

Go to Section 5 to attach canopy draping