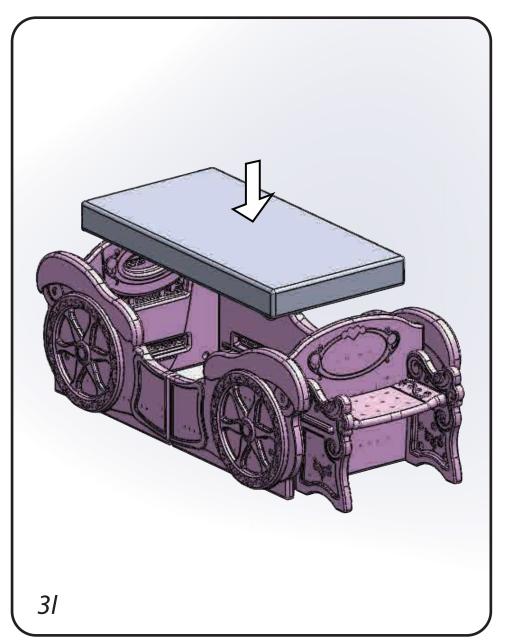

## Toddler Bed Assembly

Skip to Section 6 for Fabric Bin setup

## Twin Bed Assembly

Go to Section 5 to attach canopy draping