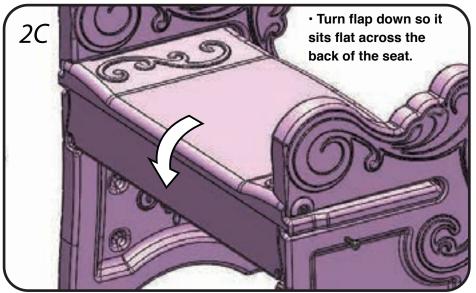

## Toddler Bed Assembly

Skip to Section 6 for Fabric Bin setup

## Twin Bed Assembly

Go to Section 5 to attach canopy draping