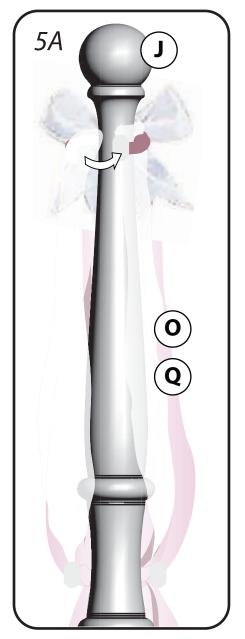

### **5** Canopy Draping

 Attach top of Drape O to top of (1st) Pole J with velcro close

 Attach middle of Drape O to top of (1st) Pole J with velcro close

Attach to Drape O with velcro close.

- Then attach to Drape P with velcro close.
- Fluff fabric on Drapes O and Q to adjust fall of fabric to finish.