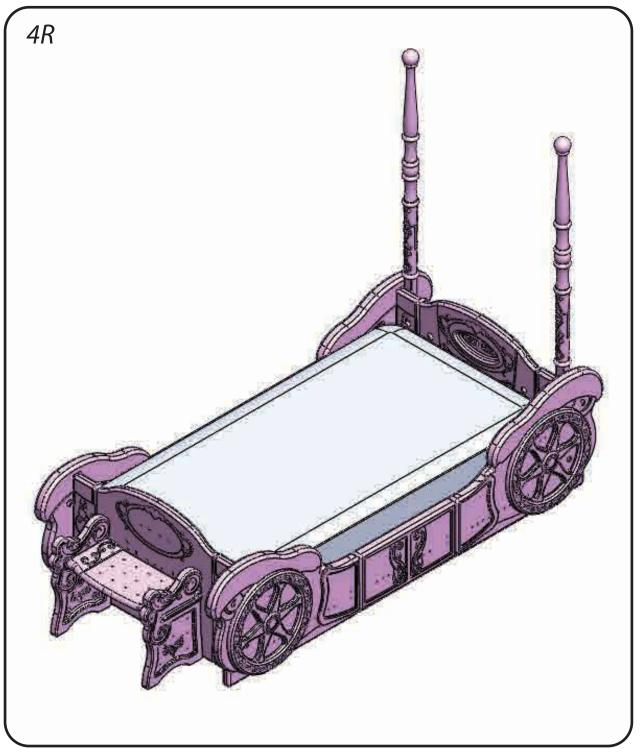

# Toddler to Twin Carriage Bed BB86983PS Toddler Bed • BB87191PS Twin Bed

## Twin Bed Assembly

Go to Section 5 to attach canopy draping