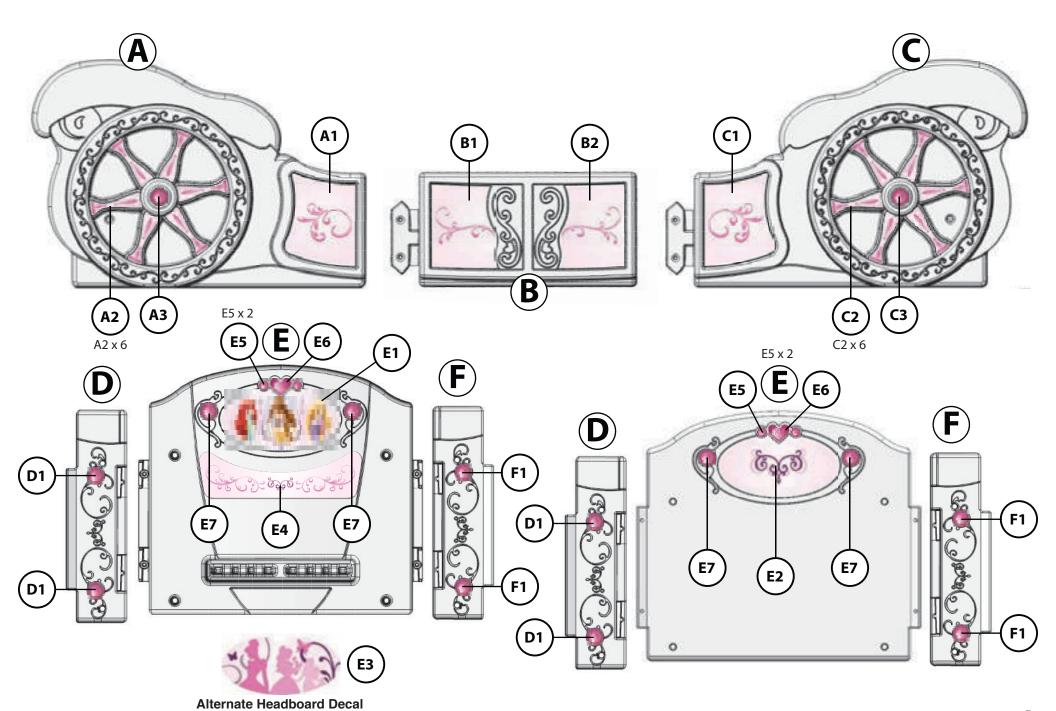

## **Stickers**

- Please apply all stickers on individual parts before assembly.
- For best results, place individual parts on a flat surface before applying stickers and acrylic jewels.

## 1 Apply all decals