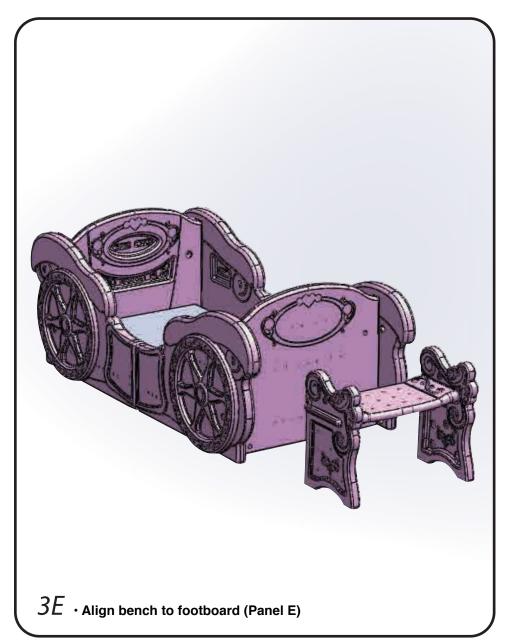

# Toddler to Twin Carriage Bed BB86983PS Toddler Bed • BB87191PS Twin Bed

#### PHILLIPS SCREWDRIVER REQUIRED.

Colors and styles may vary slightly. Accessories not included. Bedding and mattress not included.





## **Stickers**

- Please apply all stickers on individual parts before assembly.
- For best results, place individual parts on a flat surface before applying stickers and acrylic jewels.



## **Canopy Drapings**



## 1 Apply all decals











## Toddler Bed Assembly





















Skip to Section 6 for Fabric Bin setup

## Twin Bed Assembly





































Go to Section 5 to attach canopy draping

### **5** Canopy Draping



 Attach top of Drape O to top of (1st) Pole J with velcro close



 Attach middle of Drape O to top of (1st) Pole J with velcro close



Attach to Drape O with velcro close.

- Then attach to Drape P with velcro close.
- Fluff fabric on Drapes O and Q to adjust fall of fabric to finish.

 $<sup>\</sup>boldsymbol{\cdot}$  Repeat both steps to attach Drape R to (2nd) Pole J.

## **<u>6</u>** Fabric Storage Bin





### TODDLER BED WARNING

### **AWARNING**

#### INFANTS HAVE DIED IN TODDLER BEDS FROM ENTRAPMENT.

Openings in and between bed parts can entrap head and neck of a small child.

NEVER use bed with childr