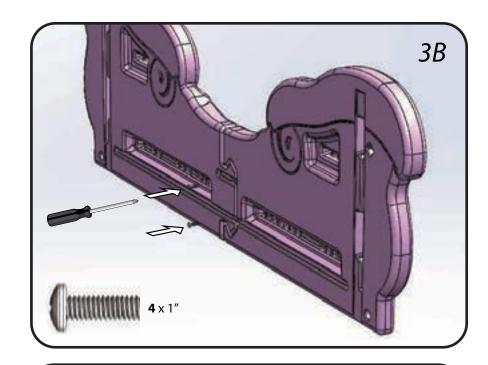

## Toddler Bed Assembly

Skip to Section 6 for Fabric Bin setup

## Twin Bed Assembly

Go to Section 5 to attach canopy draping