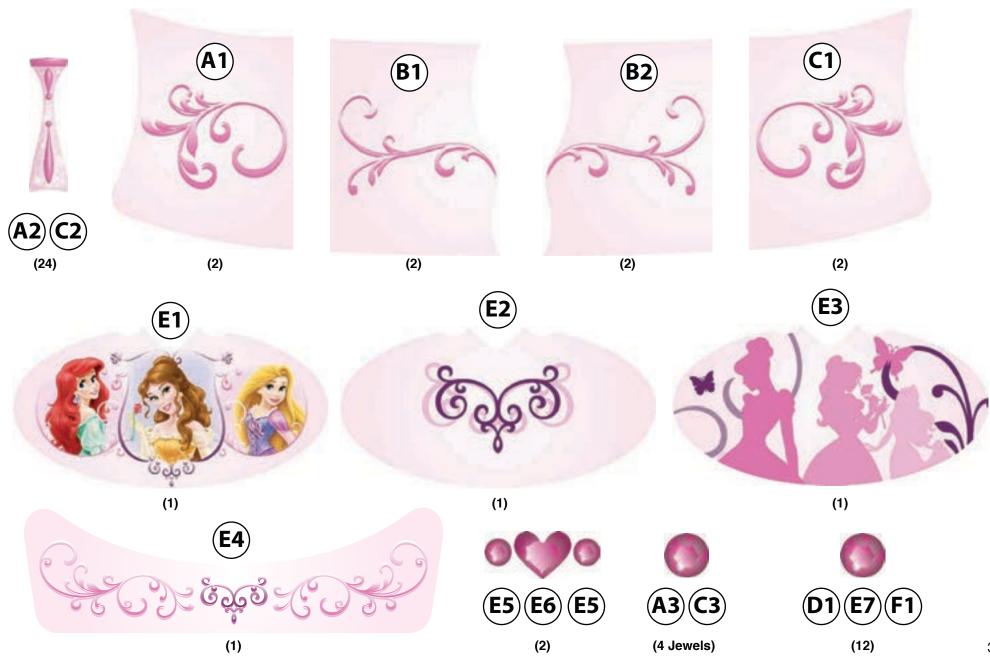

## **Stickers**

- Please apply all stickers on individual parts before assembly.
- For best results, place individual parts on a flat surface before applying stickers and acrylic jewels.

## 1 Apply all decals