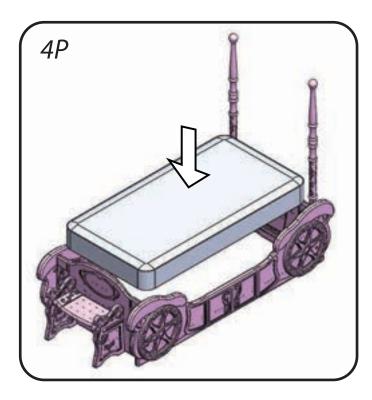

# Toddler to Twin Carriage Bed BB86983PS Toddler Bed • BB87191PS Twin Bed

#### PHILLIPS SCREWDRIVER REQUIRED.

Colors and styles may vary slightly. Accessories not included. Bedding and mattress not included.





## **Stickers**

- Please apply all stickers on individual parts before assembly.
- For best results, place individual parts on a flat surface before applying stickers and acrylic jewels.



## **Canopy Drapings**



## 1 Apply all decals











## Toddler Bed Assembly





















Skip to Section 6 for Fabric Bin setup

## Twin Bed Assembly





































Go to Section 5 to attach canopy draping

### **5** Canopy Draping



 Attach top of Drape O to top of (1st) Pole J with velcro close



 Attach middle of Drape O to top of (1st) Pole J with velcro close



Attach to Drape O with velcro close.

- Then attach to Drape P with velcro close.
- Fluff fabric on Drapes O and Q to adjust fall of fabric to finish.

 $<sup>\</sup>boldsymbol{\cdot}$  Repeat both steps to attach Drape R to (2nd) Pole J.

## **<u>6</u>** Fabric Storage Bin





### TODDLER BED WARNING

### **AWARNING**

#### INFANTS HAVE DIED IN TODDLER BEDS FROM ENTRAPMENT.

Openings in and between bed parts can entrap head and neck of a small child.

NEVER use bed with children younger than 15 months.

ALWAYS follow assembly instructions.

The maximum user weight is 50lbs (22.7