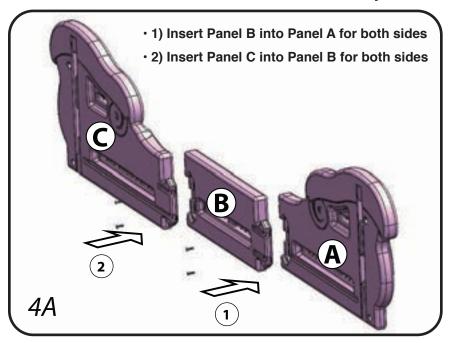

## Toddler Bed Assembly

Skip to Section 6 for Fabric Bin setup

## Twin Bed Assembly

Go to Section 5 to attach canopy draping