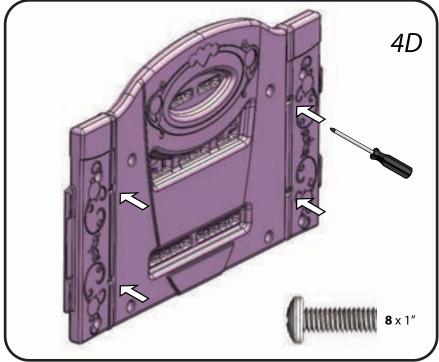

## Toddler Bed Assembly

Skip to Section 6 for Fabric Bin setup

## Twin Bed Assembly

Go to Section 5 to attach canopy draping