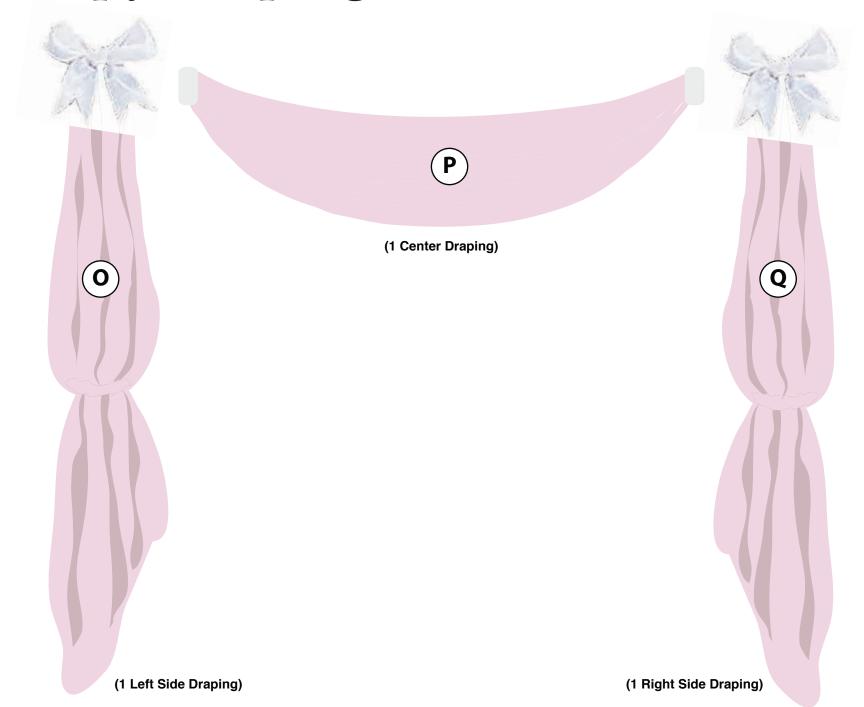

## **Canopy Drapings**

### **5** Canopy Draping

 Attach top of Drape O to top of (1st) Pole J with velcro close

 Attach middle of Drape O to top of (1st) Pole J with velcro close

Attach to Drape O with velcro close.

- Then attach to Drape P with velcro close.
- Fluff fabric on Drapes O and Q to adjust fall of fabric to finish.

 $<sup>\</sup>boldsymbol{\cdot}$  Repeat both steps to attach Drape R to (2nd) Pole J.