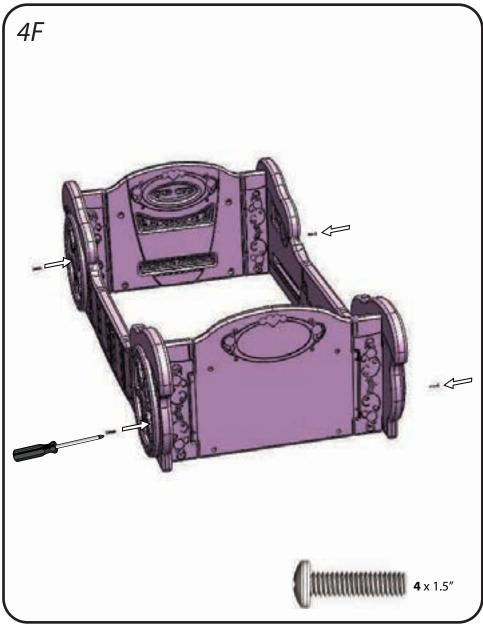

## Toddler Bed Assembly

Skip to Section 6 for Fabric Bin setup

## Twin Bed Assembly

Go to Section 5 to attach canopy draping