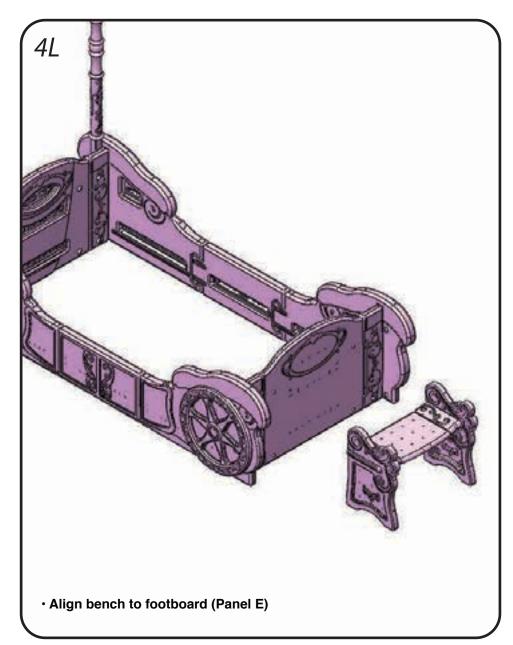

## Toddler Bed Assembly

Skip to Section 6 for Fabric Bin setup

## Twin Bed Assembly

Go to Section 5 to attach canopy draping