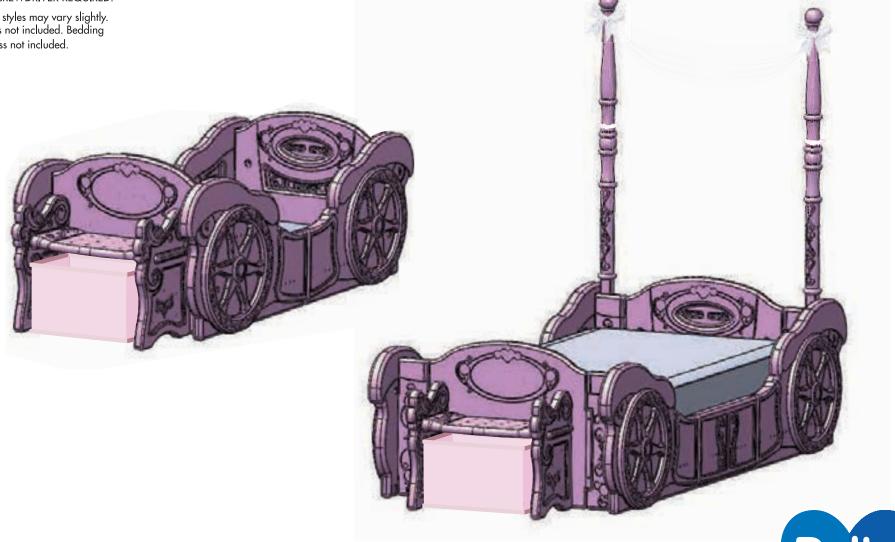

# Toddler to Twin Carriage Bed BB86983PS Toddler Bed • BB87191PS Twin Bed

#### PHILLIPS SCREWDRIVER REQUIRED.

Colors and styles may vary slightly. Accessories not included. Bedding and mattress not included.

## Toddler Bed Assembly

Skip to Section 6 for Fabric Bin setup

## Twin Bed Assembly

Go to Section 5 to attach canopy draping