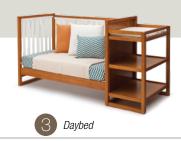

- Converts from crib to: toddler bed, to daybed and to a full bed with headboard & footboard (Daybed rail included, bed conversion kit sold separately. Kit includes toddler guardrail, posts and bed rails for full size bed.)
- Strong & sturdy wood construction
- 3 Position mattress height adjustment
- Attached changing station offering two permanent open shelves for extra storage and a changing area (changing pad included)
- Fits standard size crib mattress (sold separately)
- Tested for lead and other toxic elements to meet or exceed government and ASTM safety standards
- JPMA certified to meet or exceed all safety standards set by the CPSC & ASTM
- Bed Conversion Kit (sold separately): 180128
- Toddler guardrail (sold separately): included with 180128 (pictured below) or 0081 in white (not pictured below)
- Assembled Dimensions: 72"(W) x 37.5"(H) x 30.5"(D)
- Imported from Asia