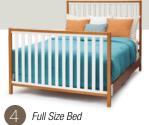

- Converts from crib to: toddler bed, to daybed and to a full bed with headboard & footboard (Daybed rail included, bed conversion kit sold separately. Kit includes toddler guardrail, posts and bed rails for full size bed.)
- Strong & sturdy wood construction
- 3 Position mattress height adjustment
- Attached changing station offering two permanent open shelves for extra storage and a changing area (changing pad included)
- Fits standard size crib mattress (sold separately)
- Tested for lead and other toxic elements to meet or exceed government and ASTM safety standards
- JPMA certified to meet or exceed all safety standards set by the CPSC & ASTM
- Bed Conversion Kit (sold separately): 180128
- Toddler guardrail (sold separately): included with 180128 (pictured below) or 0081 in white (not pictured below)
- Assembled Dimensions: 72"(W) x 37.5"(H) x 30.5"(D)
- Imported from Asia