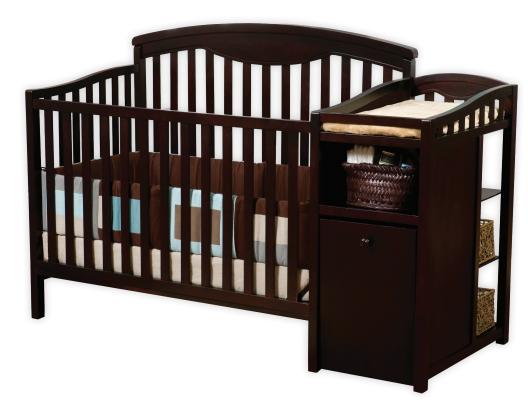

## Cambridge Crib 'N' Changer

Crib

Toddler Bed

Daybed

Full Size Bed

## Cambridge Crib 'N' Changer No. 82005

- Converts from crib to: toddler bed, daybed and full size headboard bed (accommodates a full size bed frame that is available from any mattress retailer)
- Strong & sturdy wood construction
- 3 Position mattress height adjustment
- Fits standard size crib mattress (sold separately)
- Changer consists of one removable hamper & four shelves (changing pad included)
- Non-toxic finish tested for lead and other toxic elements to meet or exceed government and ASTM safety standards
- JPMA certified to meet or exceed all safety standards set by the CPSC & ASTM
- Easy Assembly
- Assembled Dimensions: 71"(W) x 30"(D) x 48.25"(H)
- Imported from Asia