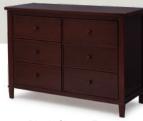

## Haven 6 Drawer Dresser

# 79706

The Haven Double Dresser by Delta Children offers classic storage for the nursery—and beyond. Designed to outlast trends and changing tastes, it boasts six spacious drawers, smooth metal glides with safety stops to prevent drawers from falling out and clean, crisp lines that will never fall out of favor.