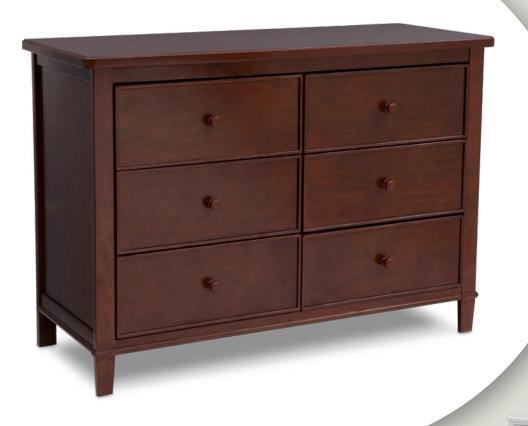

## Haven 6 Drawer Dresser

# 79706

The Haven Double Dresser by Delta Children offers classic storage for the nursery—and beyond. Designed to outlast trends and changing tastes, it boasts six spacious drawers, smooth metal glides with safety stops to prevent drawers from falling out and clean, crisp lines that will never fall out of favor.

- Strong & sturdy wood construction
- 6 drawers with spacious storage
- Smooth metal drawer glides with safety stops
- Easy-to-clean surface
- Made of solid wood and wood composites
- Meets ASTM standards
- Easy assembly
- Assembled Dimensions: 47.50"(W) x 33.50"(H) x 19"(D)
- Imported from Asia