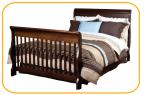

## Canton 4-in-1 Crib

Toddler Bed (toddler guard rail included but not shown)

Daybed

Full Size Bed

## Canton 4-in-1 Crib No. 7888

- Converts from crib to: toddler bed, to daybed, and to full size bed with headboard & footboard (crib conversion rails sold separately)
- Strong & sturdy wood construction
- 3 Position mattress height adjustment
- Fits standard size crib mattress (sold separately)
- Non-toxic finish tested for lead and other toxic elements to meet or exceed government and ASTM safety standards
- JPMA certified to meet or exceed all safety standards set by the CPSC & ASTM
- Easy Assembly
- Assembled Dimensions: 54.25"(W) x 35.25"(D) x 43.25"(H)
- Toddler Guard Rail: Included
- Imported from Asia