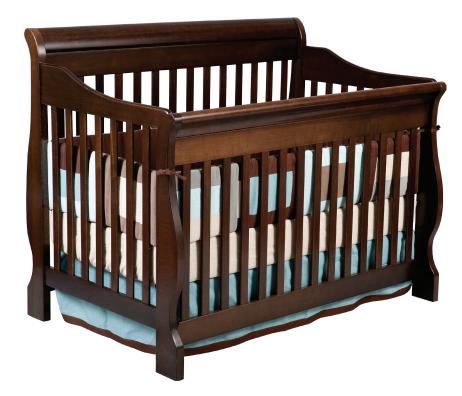

## Canton 4-in-1 Crib No. 7888

- Converts from crib to: toddler bed, to daybed, and to full size bed with headboard & footboard (crib conversion rails sold separately)
- Strong & sturdy wood construction
- 3 Position mattress height adjustment
- Fits standard size crib mattress (sold separately)
- Non-toxic finish tested for lead and other toxic elements to meet or exceed government and ASTM safety standards
- JPMA certified to meet or exceed all safety standards set by the CPSC & ASTM
- Easy Assembly
- Assembled Dimensions: 54.25"(W) x 35.25"(D) x 43.25"(H)
- Toddler Guard Rail: Included
- Imported from Asia