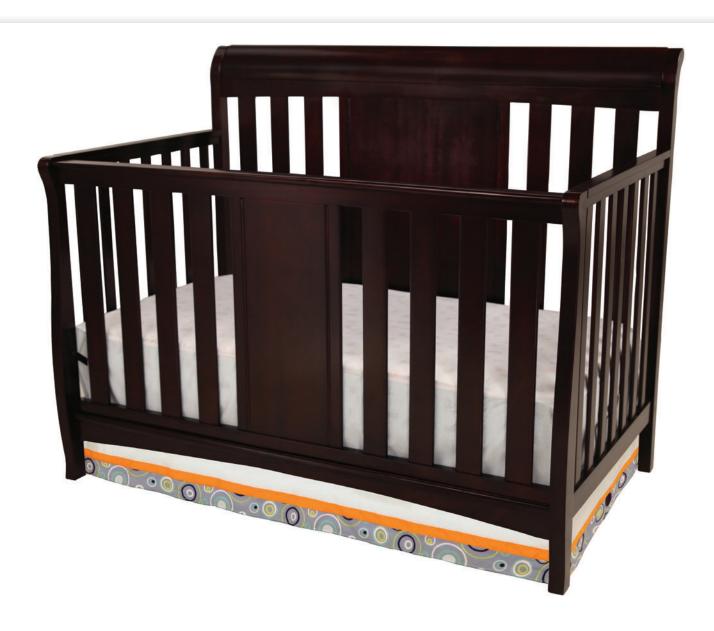

## Bennington Sleigh 4-in-1 Crib

## Bennington Sleigh Crib No. 7884

- Converts from crib to: toddler bed, daybed, and to full size headboard bed (daybed rail included. toddler guard rail & crib conversion rails sold separately)
- Strong & sturdy wood construction
- 3 Position mattress height adjustment
- Fits standard size crib mattress (sold separately)
- Non-toxic finish tested for lead and other toxic elements to meet or exceed government and ASTM safety standards
- JPMA certified to meet or exceed all safety standards set by the CPSC & ASTM
- Easy Assembly
- Assembled Dimensions: 54.50"(W) x 33"(D) x 44.25"(H)
- Toddler guard rail: 0081
- Crib conversion rails: 0040 (converts crib to full size bed)