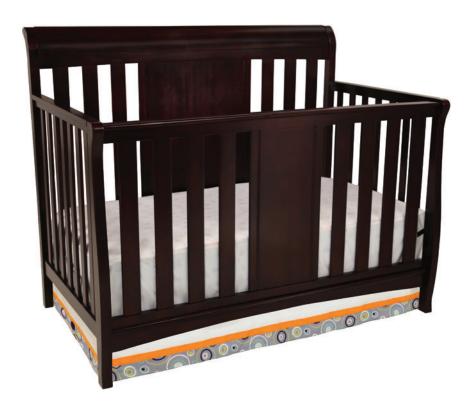

## Bennington Sleigh 4-in-1 Crib

## Bennington Sleigh Crib No. 7884

- Converts from crib to: toddler bed, daybed, and to full size headboard bed (daybed rail included. toddler guard rail & crib conversion rails sold separately)
- Strong & sturdy wood construction
- 3 Position mattress height adjustment
- Fits standard size crib mattress (sold separately)
- Non-toxic finish tested for lead and other toxic elements to meet or exceed government and ASTM safety standards
- JPMA certified to meet or exceed all safety standards set by the CPSC & ASTM
- Easy Assembly
- Assembled Dimensions: 54.50"(W) x 33"(D) x 44.25"(H)
- Toddler guard rail: 0081
- Crib conversion rails: 0040 (converts crib to full size bed)