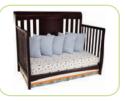

## Bennington Sleigh 4-in-1 Crib

## Bennington Sleigh 4-in-1 Crib

Toddler Bed
Toddler guard rail sold separately

Daybed Daybed rail included

Full Size Bed
Crib conversion rails sold separately

## Bennington Sleigh Crib No. 7884

- Converts from crib to: toddler bed, daybed, and to full size headboard bed (daybed rail included. toddler guard rail & crib conversion rails sold separately)
- Strong & sturdy wood construction
- 3 Position mattress height adjustment
- Fits standard size crib mattress (sold separately)
- Non-toxic finish tested for lead and other toxic elements to meet or exceed government and ASTM safety standards
- JPMA certified to meet or exceed all safety standards set by the CPSC & ASTM
- Easy Assembly
- Assembled Dimensions: 54.50"(W) x 33"(D) x 44.25"(H)
- Toddler guard rail: 0081
- Crib conversion rails: 0040 (converts crib to full size bed)