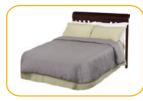

## Bennington Sleigh 4-in-1 Crib

Toddler Bed
Toddler guard rail sold separately

Daybed Daybed rail included

Full Size Bed
Crib conversion rails sold separately

## Bennington Sleigh Crib No. 7884

- Converts from crib to: toddler bed, daybed, and to full size headboard bed (daybed rail included. toddler guard rail & crib conversion rails sold separately)
- Strong & sturdy wood construction
- 3 Position mattress height adjustment
- Fits standard size crib mattress (sold separately)
- Non-toxic finish tested for lead and other toxic elements to meet or exceed government and ASTM safety standards
- JPMA certified to meet or exceed all safety standards set by the CPSC & ASTM
- Easy Assembly
- Assembled Dimensions: 54.50"(W) x 33"(D) x 44.25"(H)
- Toddler guard rail: 0081
- Crib conversion rails: 0040 (converts crib to full size bed)