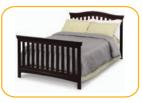

## Bennington Curved 4-in-1 Crib

Toddler Bed
Toddler guardrail sold separately

Daybed

Daybed rail included

Full Size Bed
Crib conversion rails sold separately

## Bennington Curved Crib No. 7835

- Converts from crib to: toddler bed, daybed, and to full size headboard & footboard bed (daybed rail included. toddler guardrail & crib conversion rails sold separately)
- Strong & sturdy wood construction
- 3 Position mattress height adjustment
- Fits standard size crib mattress (sold separately)
- Non-toxic finish tested for lead and other toxic elements to meet or exceed government and ASTM safety standards
- JPMA certified to meet or exceed all safety standards set by the CPSC & ASTM
- Easy Assembly
- Assembled Dimensions: 58"(W) x 43.25"(H) x 31"(D)
- Toddler guardrail: 0080
- Crib conversion rails: 0050 (converts crib to full size bed)