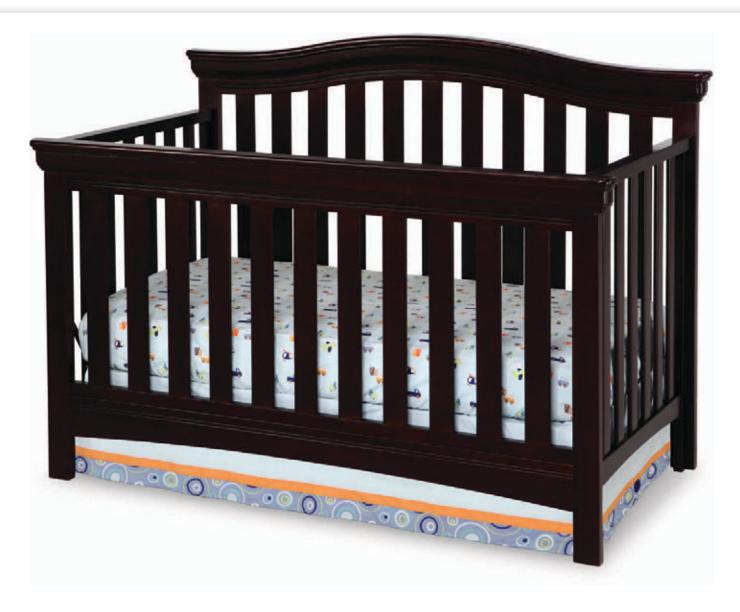

## Bennington Curved 4-in-1 Crib

## Bennington Curved Crib No. 7835

- Converts from crib to: toddler bed, daybed, and to full size headboard & footboard bed (daybed rail included. toddler guardrail & crib conversion rails sold separately)
- Strong & sturdy wood construction
- 3 Position mattress height adjustment
- Fits standard size crib mattress (sold separately)
- Non-toxic finish tested for lead and other toxic elements to meet or exceed government and ASTM safety standards
- JPMA certified to meet or exceed all safety standards set by the CPSC & ASTM
- Easy Assembly
- Assembled Dimensions: 58"(W) x 43.25"(H) x 31"(D)
- Toddler guardrail: 0080
- Crib conversion rails: 0050 (converts crib to full size bed)