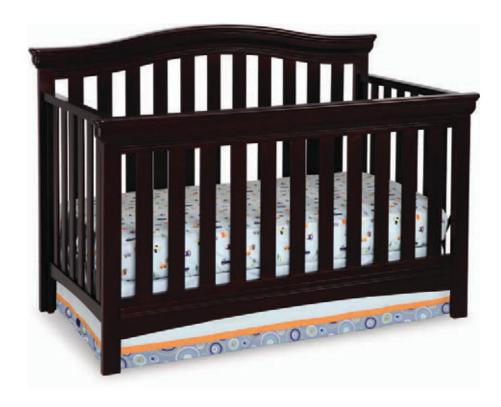

## Bennington Curved 4-in-1 Crib

## Bennington Curved Crib No. 7835

- Converts from crib to: toddler bed, daybed, and to full size headboard & footboard bed (daybed rail included. toddler guardrail & crib conversion rails sold separately)
- Strong & sturdy wood construction
- 3 Position mattress height adjustment
- Fits standard size crib mattress (sold separately)
- Non-toxic finish tested for lead and other toxic elements to meet or exceed government and ASTM safety standards
- JPMA certified to meet or exceed all safety standards set by the CPSC & ASTM
- Easy Assembly
- Assembled Dimensions: 58"(W) x 43.25"(H) x 31"(D)
- Toddler guardrail: 0080
- Crib conversion rails: 0050 (converts crib to full size bed)