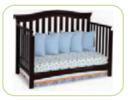

## Bennington Curved 4-in-1 Crib

## Bennington Curved 4-in-1 Crib

Toddler Bed
Toddler guardrail sold separately

Daybed

Daybed rail included

Full Size Bed
Crib conversion rails sold separately

## Bennington Curved Crib No. 7835

- Converts from crib to: toddler bed, daybed, and to full size headboard & footboard bed (daybed rail included. toddler guardrail & crib conversion rails sold separately)
- Strong & sturdy wood construction
- 3 Position mattress height adjustment
- Fits standard size crib mattress (sold separately)
- Non-toxic finish tested for lead and other toxic elements to meet or exceed government and ASTM safety standards
- JPMA certified to meet or exceed all safety standards set by the CPSC & ASTM
- Easy Assembly
- Assembled Dimensions: 58"(W) x 43.25"(H) x 31"(D)
- Toddler guardrail: 0080
- Crib conversion rails: 0050 (converts crib to full size bed)