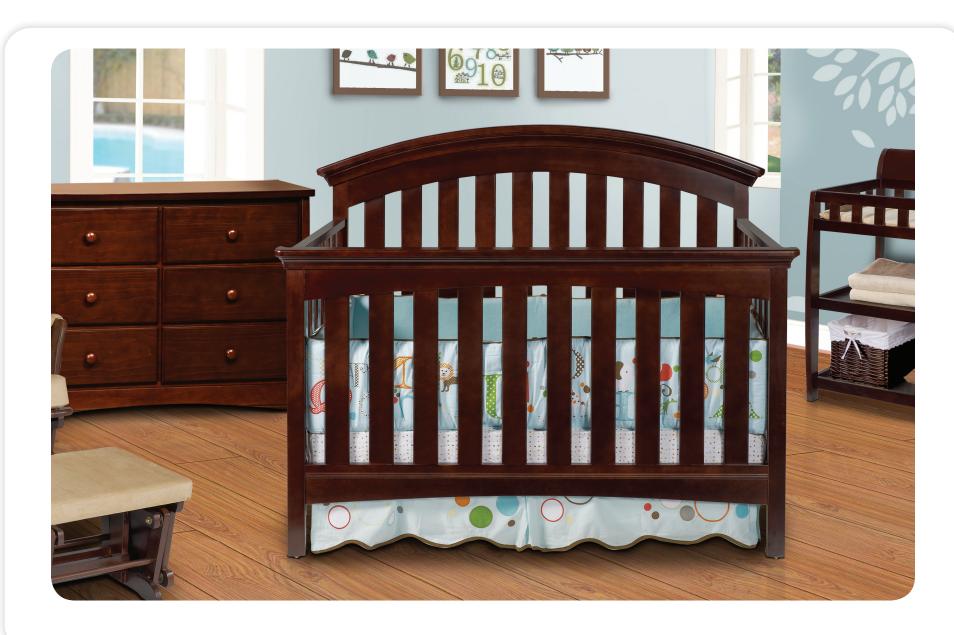

## Bentley 4-in-1 Crib

## Bentley 4-in-1 Crib No. 7820

- Converts from crib to: toddler bed, daybed, and full size bed with headboard & footboard (toddler guard rail and crib conversion rails sold separately)
- Strong & sturdy wood construction
- 3 Position mattress height adjustment
- Fits standard size crib mattress (sold separately)
- Non-toxic finish tested for lead and other toxic elements to meet or exceed government and ASTM safety standards
- JPMA certified to meet or exceed all safety standards set by the CPSC & ASTM
- Easy Assembly
- Assembled Dimensions: 59"(W) x 30.75"(D) x 48"(H)
- Toddler guard rail: 0080
- Imported from Asia