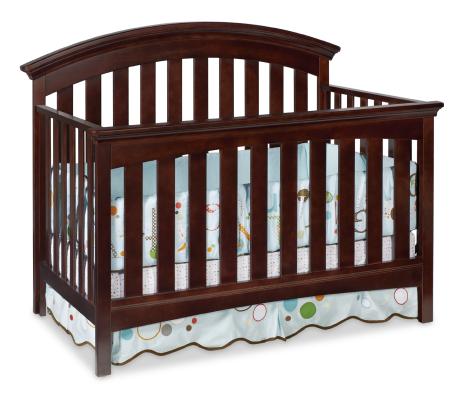

## Bentley 4-in-1 Crib

## Bentley 4-in-1 Crib No. 7820

- Converts from crib to: toddler bed, daybed, and full size bed with headboard & footboard (toddler guard rail and crib conversion rails sold separately)
- Strong & sturdy wood construction
- 3 Position mattress height adjustment
- Fits standard size crib mattress (sold separately)
- Non-toxic finish tested for lead and other toxic elements to meet or exceed government and ASTM safety standards
- JPMA certified to meet or exceed all safety standards set by the CPSC & ASTM
- Easy Assembly
- Assembled Dimensions: 59"(W) x 30.75"(D) x 48"(H)
- Toddler guard rail: 0080
- Imported from Asia