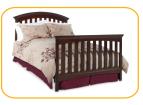

## Bentley 4-in-1 Crib

## Bentley 4-in-1 Crib

Crib

Toddler Bed

Daybed

Full Size Bed

## Bentley 4-in-1 Crib No. 7820

- Converts from crib to: toddler bed, daybed, and full size bed with headboard & footboard (toddler guard rail and crib conversion rails sold separately)
- Strong & sturdy wood construction
- 3 Position mattress height adjustment
- Fits standard size crib mattress (sold separately)
- Non-toxic finish tested for lead and other toxic elements to meet or exceed government and ASTM safety standards
- JPMA certified to meet or exceed all safety standards set by the CPSC & ASTM
- Easy Assembly
- Assembled Dimensions: 59"(W) x 30.75"(D) x 48"(H)
- Toddler guard rail: 0080
- Imported from Asia