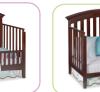

## Bentley 4-in-1 Crib

## Bentley 4-in-1 Crib

Crib

Toddler Bed

Daybed

Full Size Bed

## Bentley 4-in-1 Crib No. 7820

- Converts from crib to: toddler bed, daybed, and full size bed with headboard & footboard (toddler guard rail and crib conversion rails sold separately)
- Strong & sturdy wood construction
- 3 Position mattress height adjustment
- Fits standard size crib mattress (sold separately)
- Non-toxic finish tested for lead and other toxic elements to meet or exceed government and ASTM safety standards
- JPMA certified to meet or exceed all safety standards set by the CPSC & ASTM
- Easy Assembly
- Assembled Dimensions: 59"(W) x 30.75"(D) x 48"(H)
- Toddler guard rail: 0080
- Imported from Asia