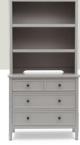

## # 76300

Make the most of your child's space with Delta Children's Epic Bookcase/ Hutch. Designed to beautifully showcase books, toys and knick-knacks, it sits perfectly atop Delta Children's Epic 3 Drawer Dresser, or can stand alone as a bookcase when the included base is attached.

- Hutch sits on dresser or can be stand-alone bookcase with base attached
- One large removable shelf and one permanent shelf when used as a hutch
- Beautiful three shelf bookcase when the base is attached
- Easy assembly
- As a hutch, this piece will work with Delta Children's Epic 3 Drawer Dresser
- Assembled Dimensions: 36.50"(W) x 12"(D) x 45.75"(H)
- Imported from Asia

Shown as Bookcase

Shown as Hutch