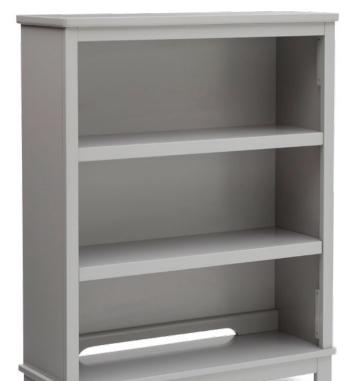

## # 76300

Make the most of your child's space with Delta Children's Epic Bookcase/ Hutch. Designed to beautifully showcase books, toys and knick-knacks, it sits perfectly atop Delta Children's Epic 3 Drawer Dresser, or can stand alone as a bookcase when the included base is attached.

- Hutch sits on dresser or can be stand-alone bookcase with base attached
- One large removable shelf and one permanent shelf when used as a hutch
- Beautiful three shelf bookcase when the base is attached
- Easy assembly
- As a hutch, this piece will work with Delta Children's Epic 3 Drawer Dresser
- Assembled Dimensions: 36.50"(W) x 12"(D) x 45.75"(H)
- Imported from Asia

Shown as Bookcase

Shown as Hutch