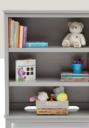

- Hutch sits on dresser or can be stand-alone bookcase with base attached
- One large removable shelf and one permanent shelf when used as a hutch
- Beautiful three shelf bookcase when the base is attached
- Easy assembly
- As a hutch, this piece will work with Delta Children's Epic 3 Drawer Dresser
- Assembled Dimensions: 36.50"(W) x 12"(D) x 45.75"(H)
- Imported from Asia

Shown as Bookcase

Shown as Hutch