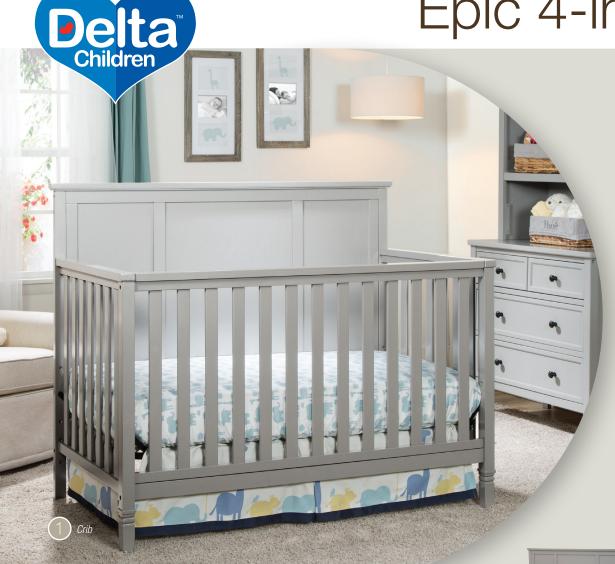

Epic 4-in-1 Crib

# 7630

Featuring a decorative back panel, classic railing and tapered legs in a must-have grey hue, Delta Children's Epic 4-in-1 Crib gives any nursery a grand centerpiece.

- Converts from a crib to: toddler bed, to a daybed and to a full size bed with headboard. (toddler guardrail and crib conversion rails sold separately)
- Strong & sturdy wood construction
- 3 Position mattress height adjustment
- Fits standard size crib mattress (sold separately)
- Tested for lead and other toxic elements to meet or exceed government and ASTM safety standards
- JPMA certified to meet or exceed all safety standards set by the CPSC & ASTM
- Easy Assembly
- Toddler guardrail: 0080 (sold separately)
- Crib conversion rails:
  - 0040 Metal (converts crib to full size bed with headboard only. sold separately)
- Assembled Dimensions: 56"(W) x 45.50"(H) x 30.25"(D)
- Imported from Asia