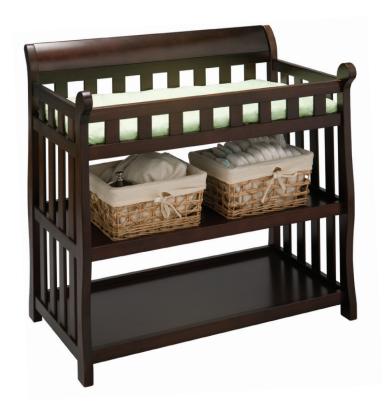

## Eclipse Changing Table

## Eclipse Changing Table No. 7586

- Strong & sturdy wood construction
- Includes water-resistant changing pad with safety strap
- Includes two fixed shelves for open storage
- Safety rails enclose all four sides around the top of the table
- Non-toxic finish tested for lead and other toxic elements to meet or exceed government and ASTM safety standards
- Made of solid wood and wood composites
- Meets all safety and anti-tipping standards
- Easy Assembly
- Assembled Dimensions: 35.25"(W) x 21.50"(D) x 36.75"(H)
- Imported from Asia