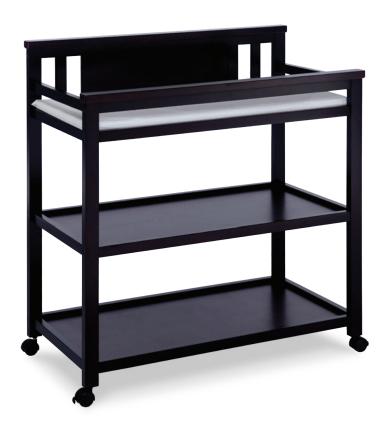

## Bennington Changing Table No. 7542

- Strong & sturdy wood construction
- Includes water-resistant changing pad with safety strap
- Includes two fixed shelves for open storage
- Four sturdy casters
- Safety rails enclose all four sides around the top of the table
- Made of solid wood and wood composites
- Non-toxic finish tested for lead and other toxic elements to meet or exceed government and ASTM safety standards
- Meets all safety and anti-tipping standards
- Easy Assembly
- Assembled Dimensions: 36.25"(W) x 18.75"(D) x 40"(H)
- Imported from Asia